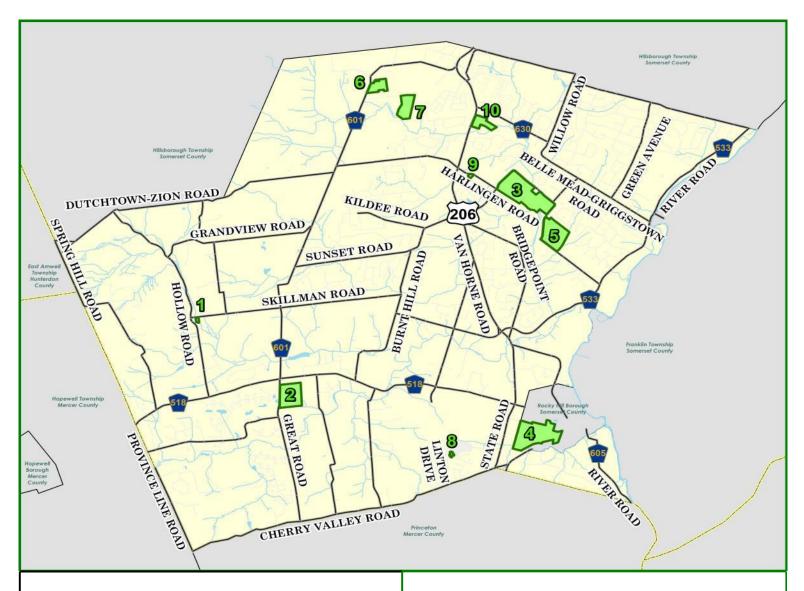

# PARKS DIRECTORY

#### 1. Bessie Grover

20 Camp Meeting Avenue, Skillman Playground, Port-o-potty, fishing opportunities

#### 2. Hobler Park

1645 Great Road, Skillman Playground, pathways, gazebo, sculptures, port-o-potty, birdwatching opportunities

#### 3. Montgomery Veterans Park / Arboretum

235 Harlingen Road, Belle Mead Playground, pathways, restroom, picnic/pavilion area (2), grills, lighted basketball courts (2), lacrosse fields, softball fields, sand volleyball, 9/11 memorial, Veterans memorial

#### 4. Van Horne Park

1225 State Road (Route 206), Princeton Playground, picnic/pavilion area, restroom, paved pathways, basketball courts (2), softball fields (2), multipurpose fields (2), lacrosse wall, bocce court

### 5. Mill Pond Park

29 Mill Pond Road, Belle Mead Playground, restroom, soccer fields (7), paved pathways

#### 6. Lubas Field

285 Belle Mead-Blawenburg Road (Route 601), Belle Playground, port-o-potty, lighted multipurpose field

7. Broadway

140 Broadway, Belle Mead Port-o-potty, Cricket field

### 8. Woodsedge Park

66 Harvard Circle, Princeton

Playground, swing set, picnic area, restroom, basketball courts (2), tennis courts (2), pickleball court, sand area, shade structure

# 9. Harlingen Gazebo

37 Harlingen Road, Belle Mead Gazebo

## 10. Dog Park

2261 Van Horne Road (Route 206), Belle Mead

If you see something that needs attending to in any of our please call 908-874-3144