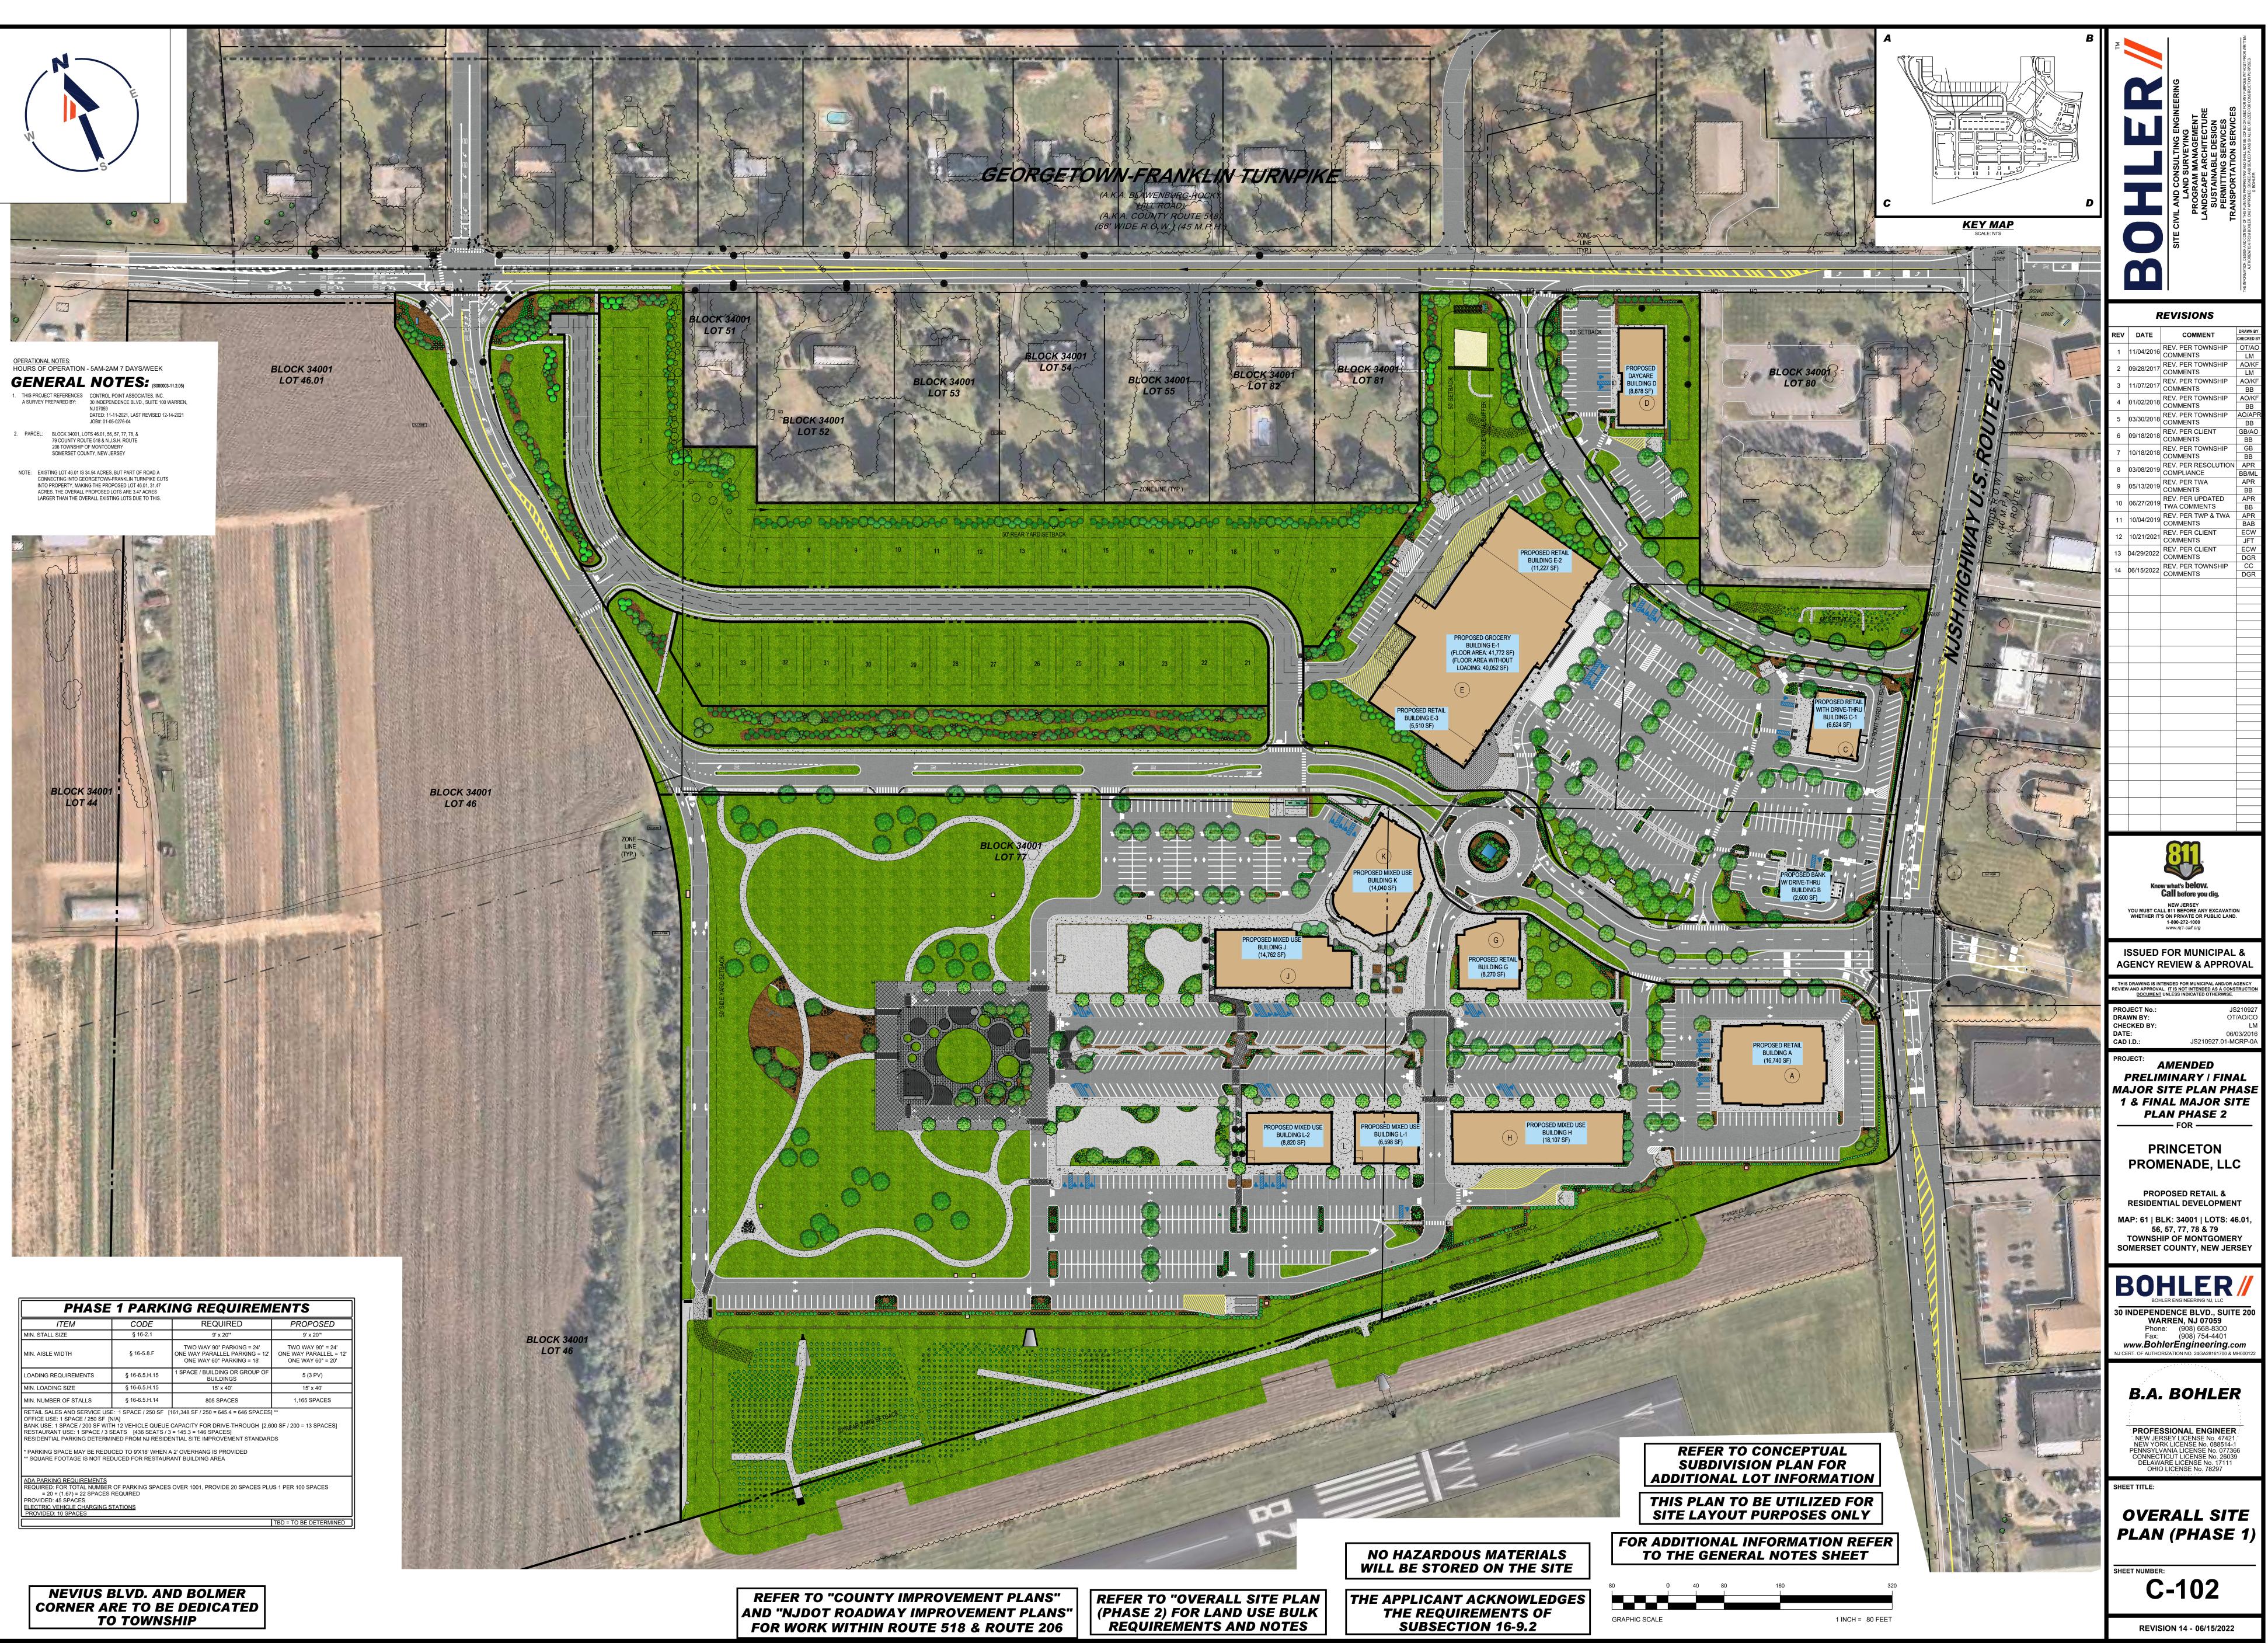

| PHASE 1 PARKING REQUIREMENTS                                                                                                                                                    |                                                                                                                    |                                                                                          |                                                                 |
|---------------------------------------------------------------------------------------------------------------------------------------------------------------------------------|--------------------------------------------------------------------------------------------------------------------|------------------------------------------------------------------------------------------|-----------------------------------------------------------------|
| ITEM                                                                                                                                                                            | CODE                                                                                                               | REQUIRED                                                                                 | PROPOSED                                                        |
| MIN. STALL SIZE                                                                                                                                                                 | § 16-2.1                                                                                                           | 9' x 20'*                                                                                | 9' x 20'*                                                       |
| MIN. AISLE WIDTH                                                                                                                                                                | § 16-5.8.F                                                                                                         | TWO WAY 90° PARKING = 24'<br>ONE WAY PARALLEL PARKING = 12'<br>ONE WAY 60° PARKING = 18' | TWO WAY 90° = 24'<br>ONE WAY PARALLEL = 12<br>ONE WAY 60° = 20' |
| LOADING REQUIREMENTS                                                                                                                                                            | § 16-6.5.H.15                                                                                                      | 1 SPACE / BUILDING OR GROUP OF<br>BUILDINGS                                              | 5 (3 PV)                                                        |
| MIN. LOADING SIZE                                                                                                                                                               | § 16-6.5.H.15                                                                                                      | 15' x 40'                                                                                | 15' x 40'                                                       |
| MIN. NUMBER OF STALLS                                                                                                                                                           | § 16-6.5.H.14                                                                                                      | 805 SPACES                                                                               | 1,165 SPACES                                                    |
| RESTAURANT USE: 1 SPACE / 3<br>RESIDENTIAL PARKING DETERN<br>* PARKING SPACE MAY BE RED<br>** SQUARE FOOTAGE IS NOT RE<br>ADA PARKING REQUIREMENTS<br>REQUIRED: FOR TOTAL NUMBE | SEATS [436 SEATS / 3<br>MINED FROM NJ RESIDE<br>UCED TO 9'X18' WHEN /<br>EDUCED FOR RESTAUR<br>R OF PARKING SPACES | ENTIAL SITE IMPROVEMENT STANDARI<br>A 2' OVERHANG IS PROVIDED                            | -<br>DS                                                         |
| = 20 + (1.67) = 22 SPACES<br>PROVIDED: 45 SPACES<br>ELECTRIC VEHICLE CHARGING<br>PROVIDED: 10 SPACES                                                                            |                                                                                                                    |                                                                                          |                                                                 |
|                                                                                                                                                                                 |                                                                                                                    |                                                                                          |                                                                 |