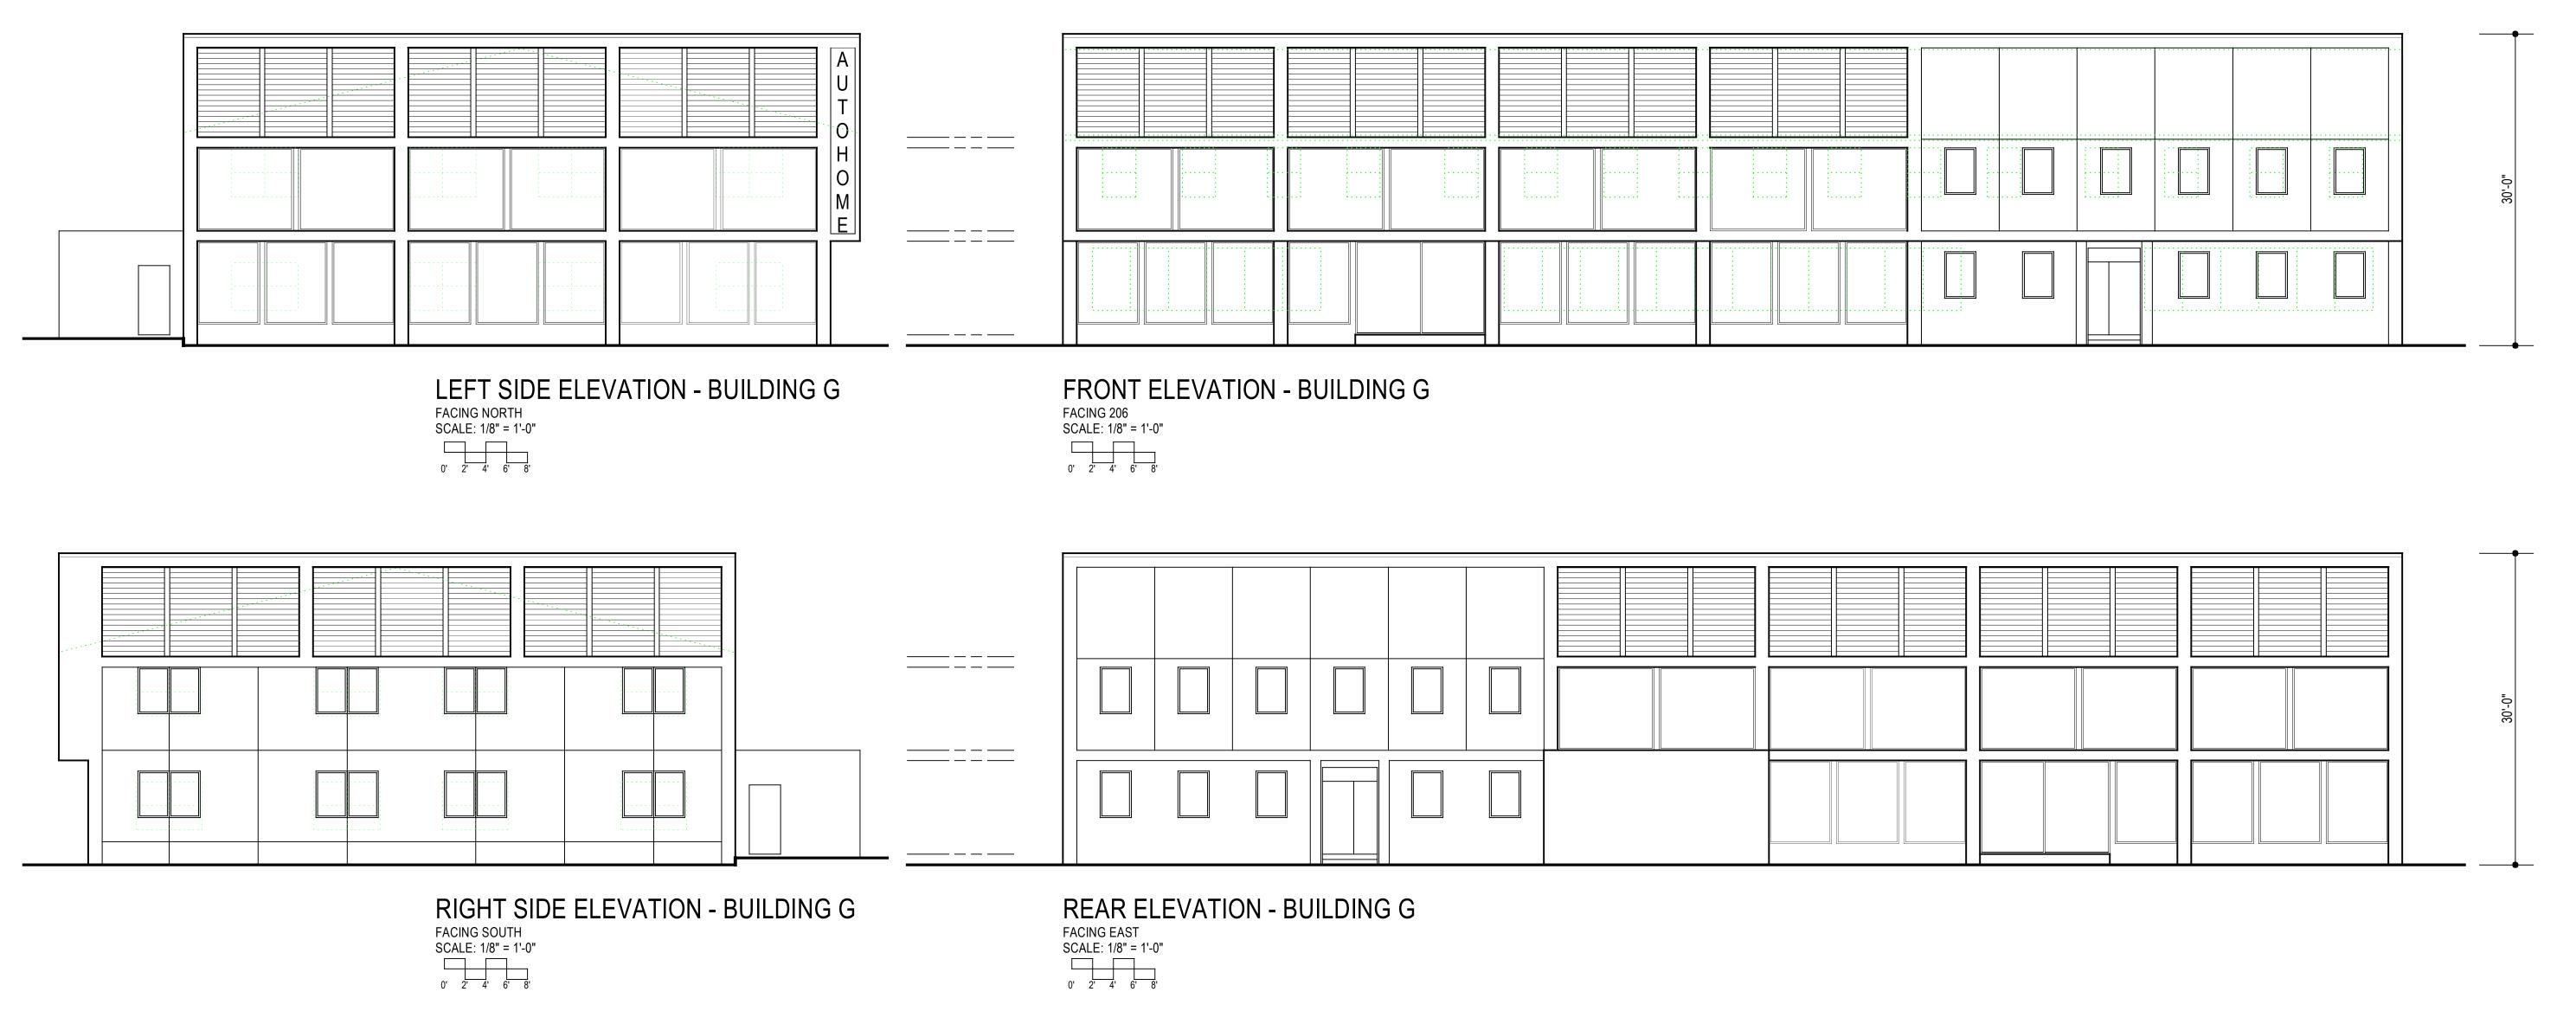

## PROPOSED FRONT ELEVATION - BUILDING H

FACING ROUTE 206 SCALE: 1/4" = 1'-0" 0' 2' 4' 6'

FIRST FLOOR PLAN - BUILDING H
SCALE: 1/8" = 1'-0"
8448 GROSS SQUARE FEET, EXISTING AND UNCHANGED

0' 2' 4' 6' 8'

SECOND FLOOR PLAN - BUILDING H