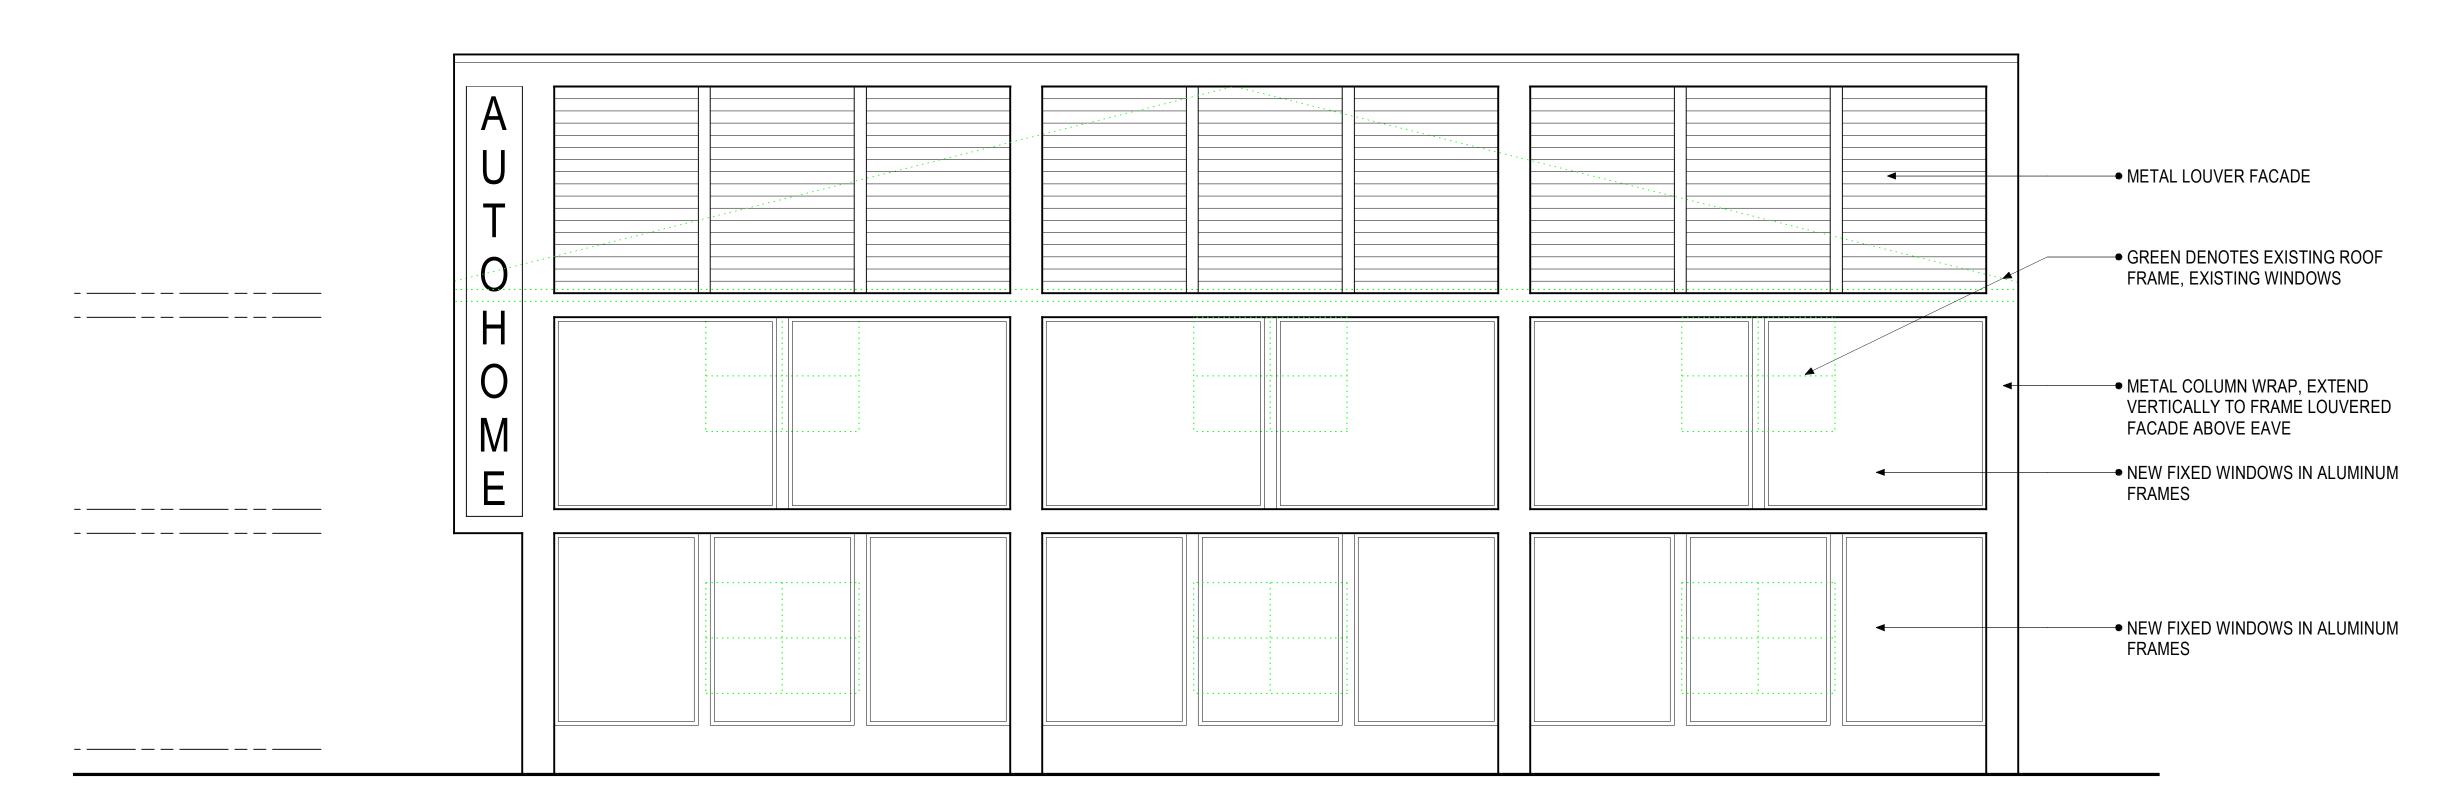

## PROPOSED FRONT ELEVATION - BUILDING H

FACING ROUTE 206 SCALE: 1/4" = 1'-0" 0' 2' 4' 6'

FIRST FLOOR PLAN - BUILDING H
SCALE: 1/8" = 1'-0"
8448 GROSS SQUARE FEET, EXISTING AND UNCHANGED

0' 2' 4' 6' 8'

SECOND FLOOR PLAN - BUILDING H