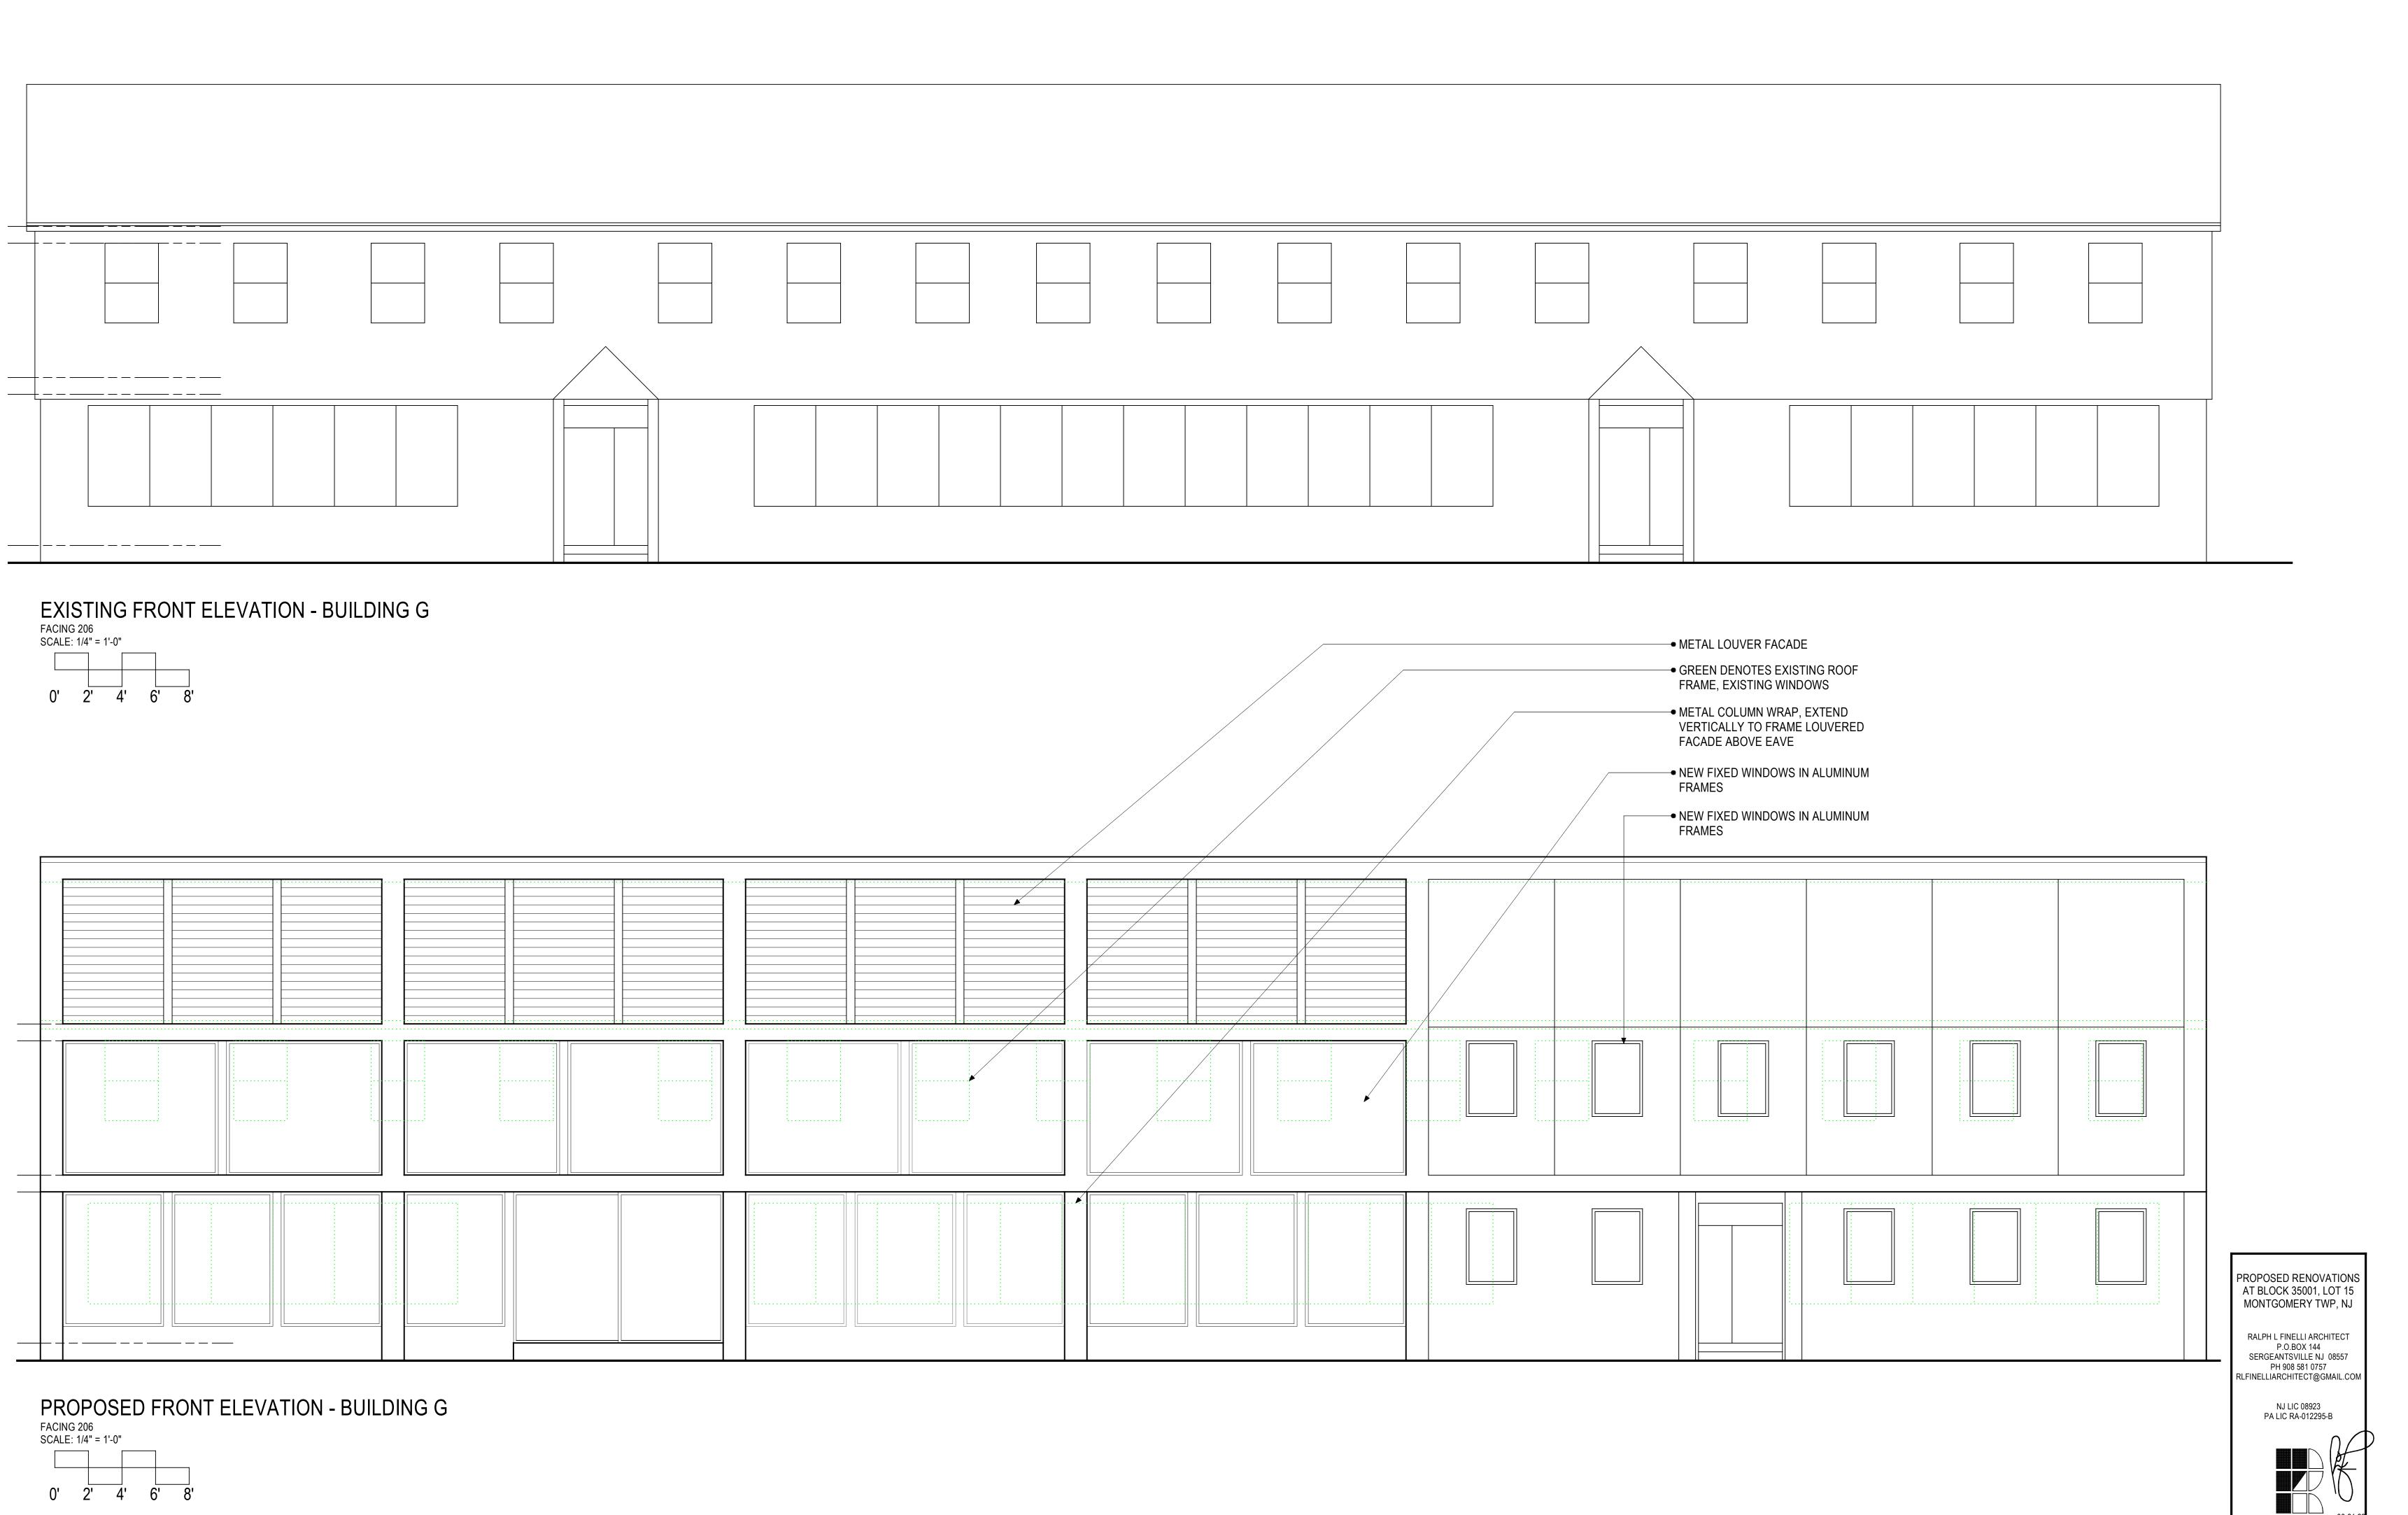

## PROPOSED FRONT ELEVATION - BUILDING H

FACING ROUTE 206 SCALE: 1/4" = 1'-0" 0' 2' 4' 6'

FIRST FLOOR PLAN - BUILDING H
SCALE: 1/8" = 1'-0"
8448 GROSS SQUARE FEET, EXISTING AND UNCHANGED

0' 2' 4' 6' 8'

SECOND FLOOR PLAN - BUILDING H