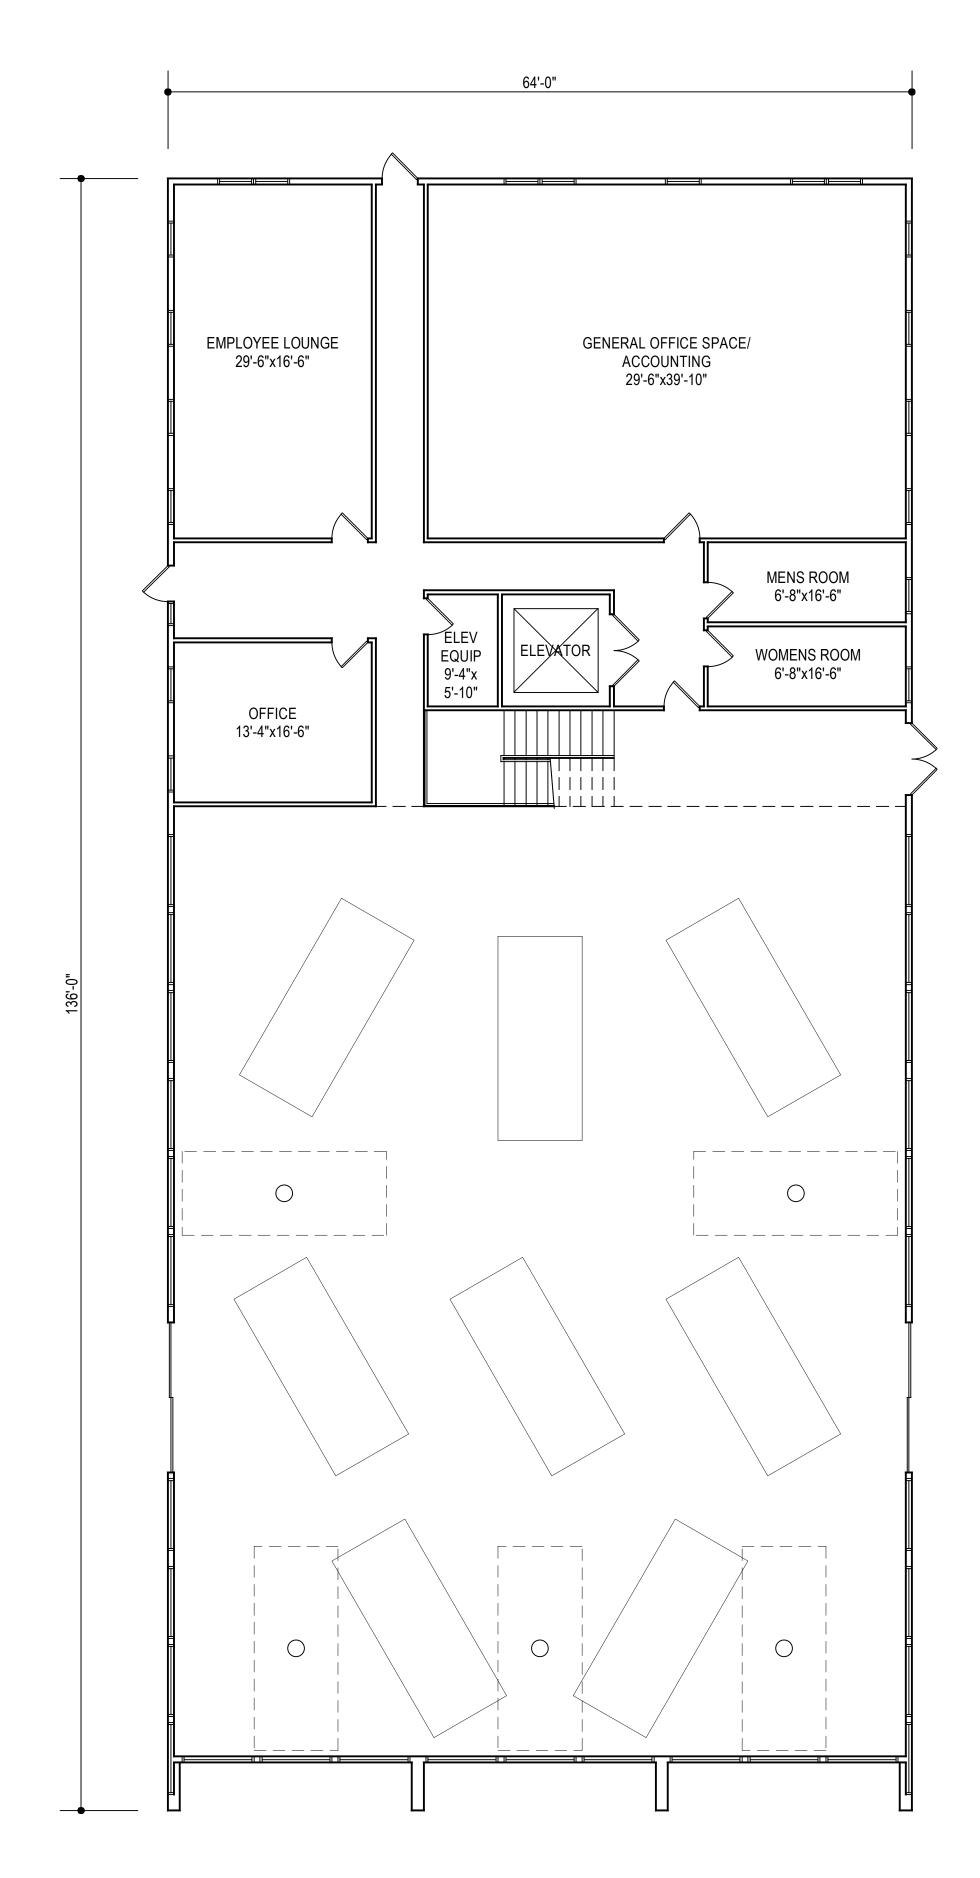

SCALE: 1/8" = 1'-0"

3728 GROSS SQUARE FEET REDUCED FROM EXISTING 8976 GROSS SQUARE FEET

ARCH JOB 2391 07 2

FIRST FLOOR PLAN - BUILDING G

SCALE: 1/8" = 1'-0" 8690 GROSS SQUARE FEET, EXISTING AND UNCHANGED