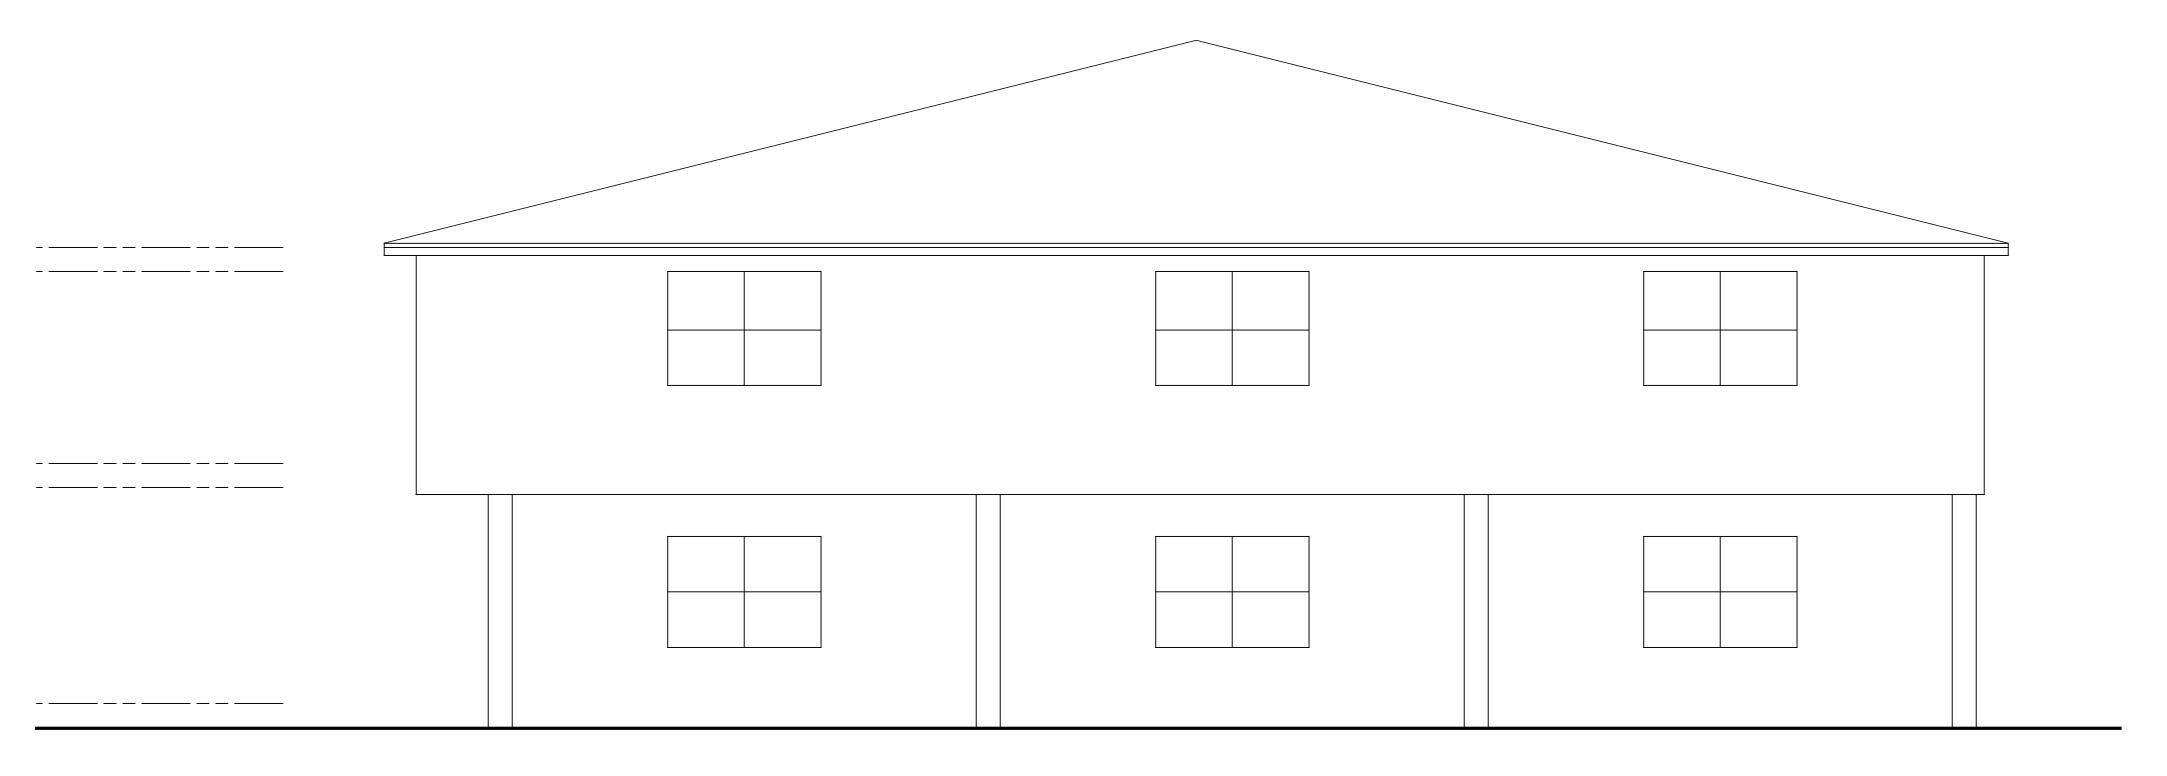

## EXISTING FRONT ELEVATION - BUILDING H FACING ROUTE 206 SCALE: 1/4" = 1'-0"

SCALE: 1/4" = 1'-0"

0' 2' 4' 6' 8