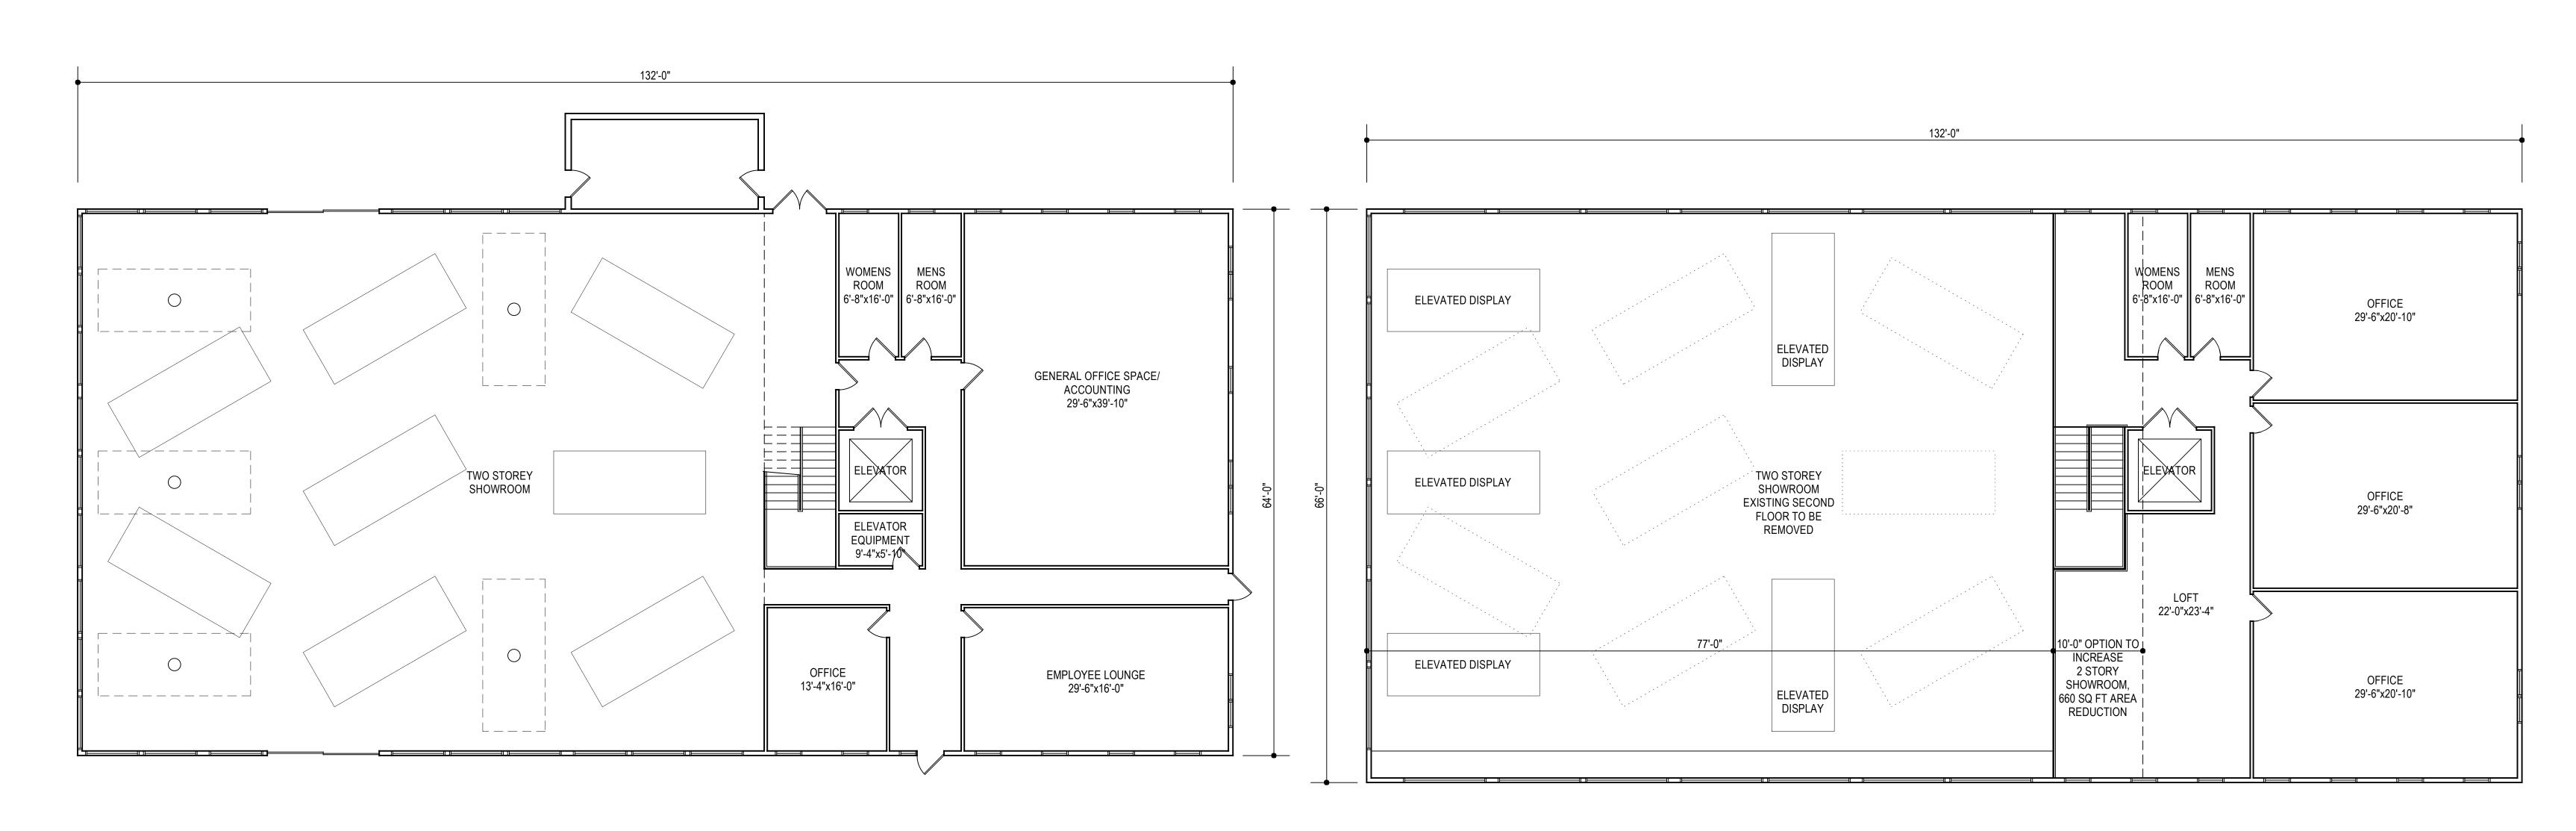

SCALE: 1/8" = 1'-0"

3728 GROSS SQUARE FEET REDUCED FROM EXISTING 8976 GROSS SQUARE FEET

ARCH JOB 2391 07 2

FIRST FLOOR PLAN - BUILDING G

SCALE: 1/8" = 1'-0" 8690 GROSS SQUARE FEET, EXISTING AND UNCHANGED

## SECOND FLOOR PLAN - BUILDING G

SCALE: 1/8" = 1'-0"
3606 GROSS SQUARE FEET REDUCED FROM EXISTING 8712 GROSS SQUARE FEET