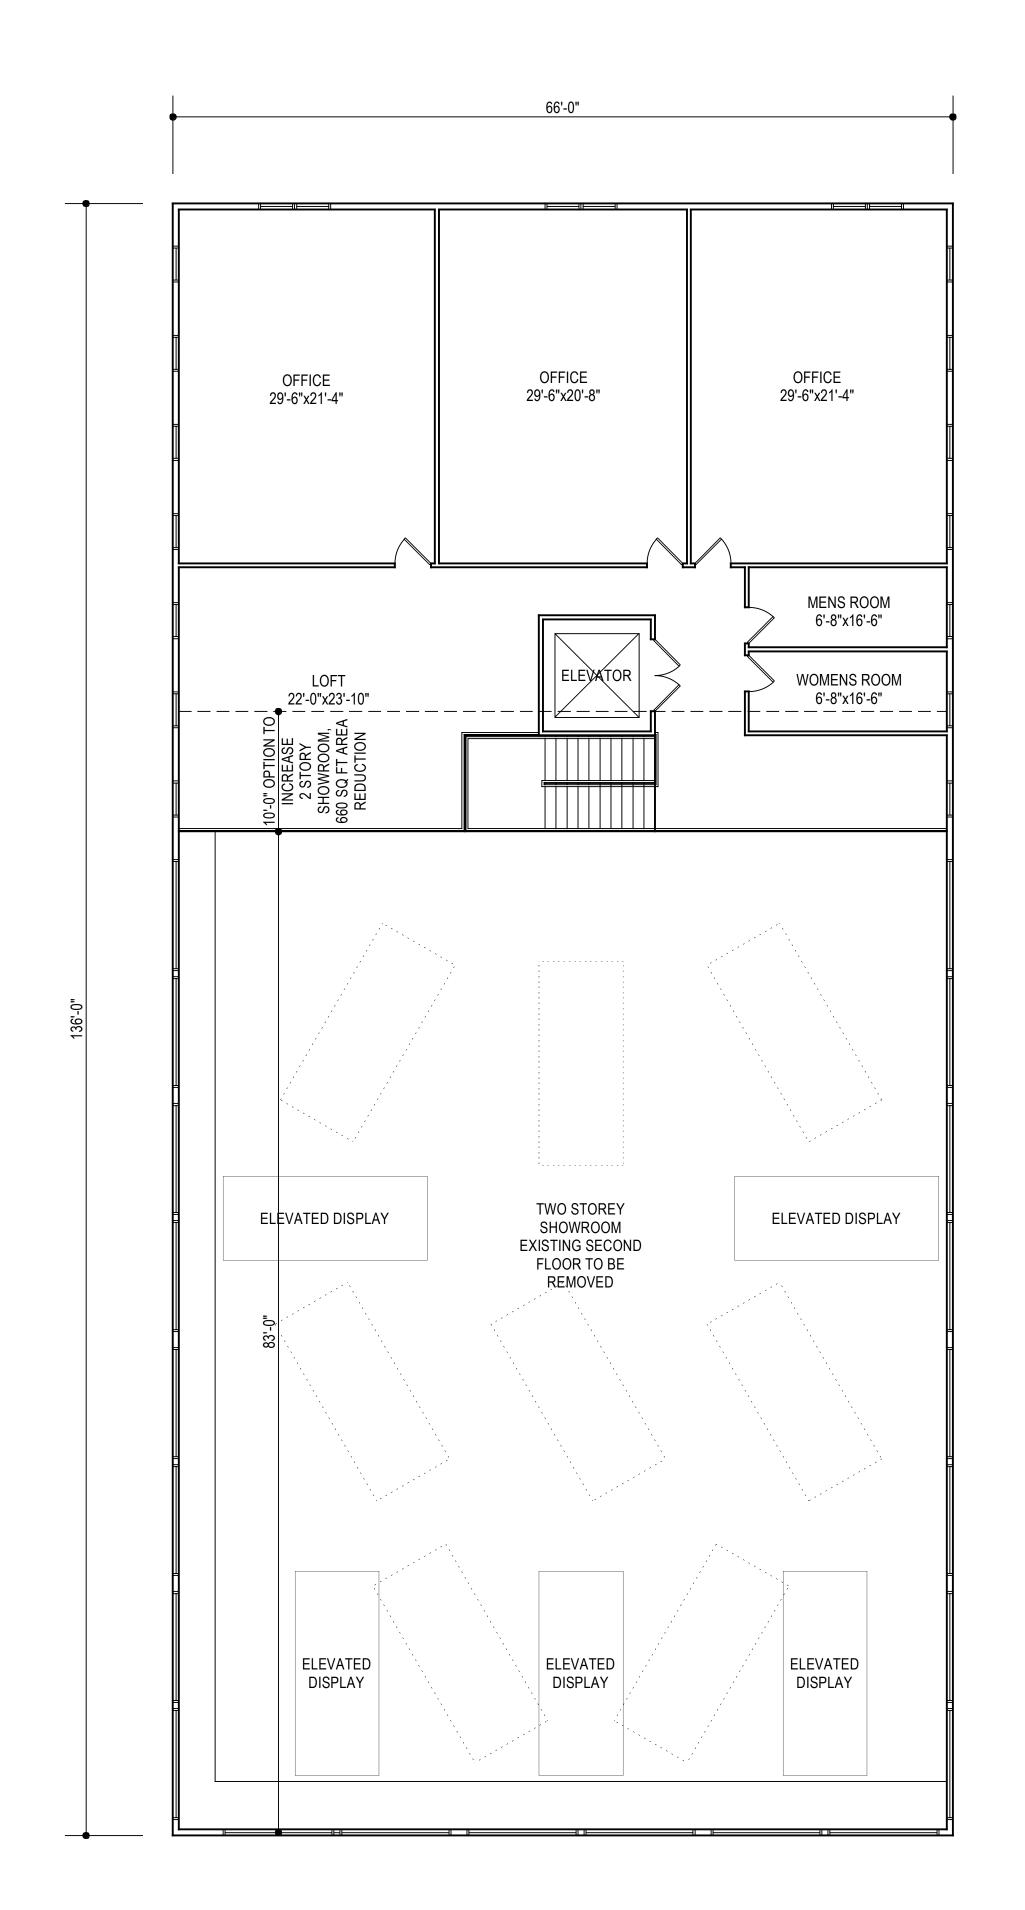

## SECOND FLOOR PLAN - BUILDING G

SCALE: 1/8" = 1'-0"
3606 GROSS SQUARE FEET REDUCED FROM EXISTING 8712 GROSS SQUARE FEET