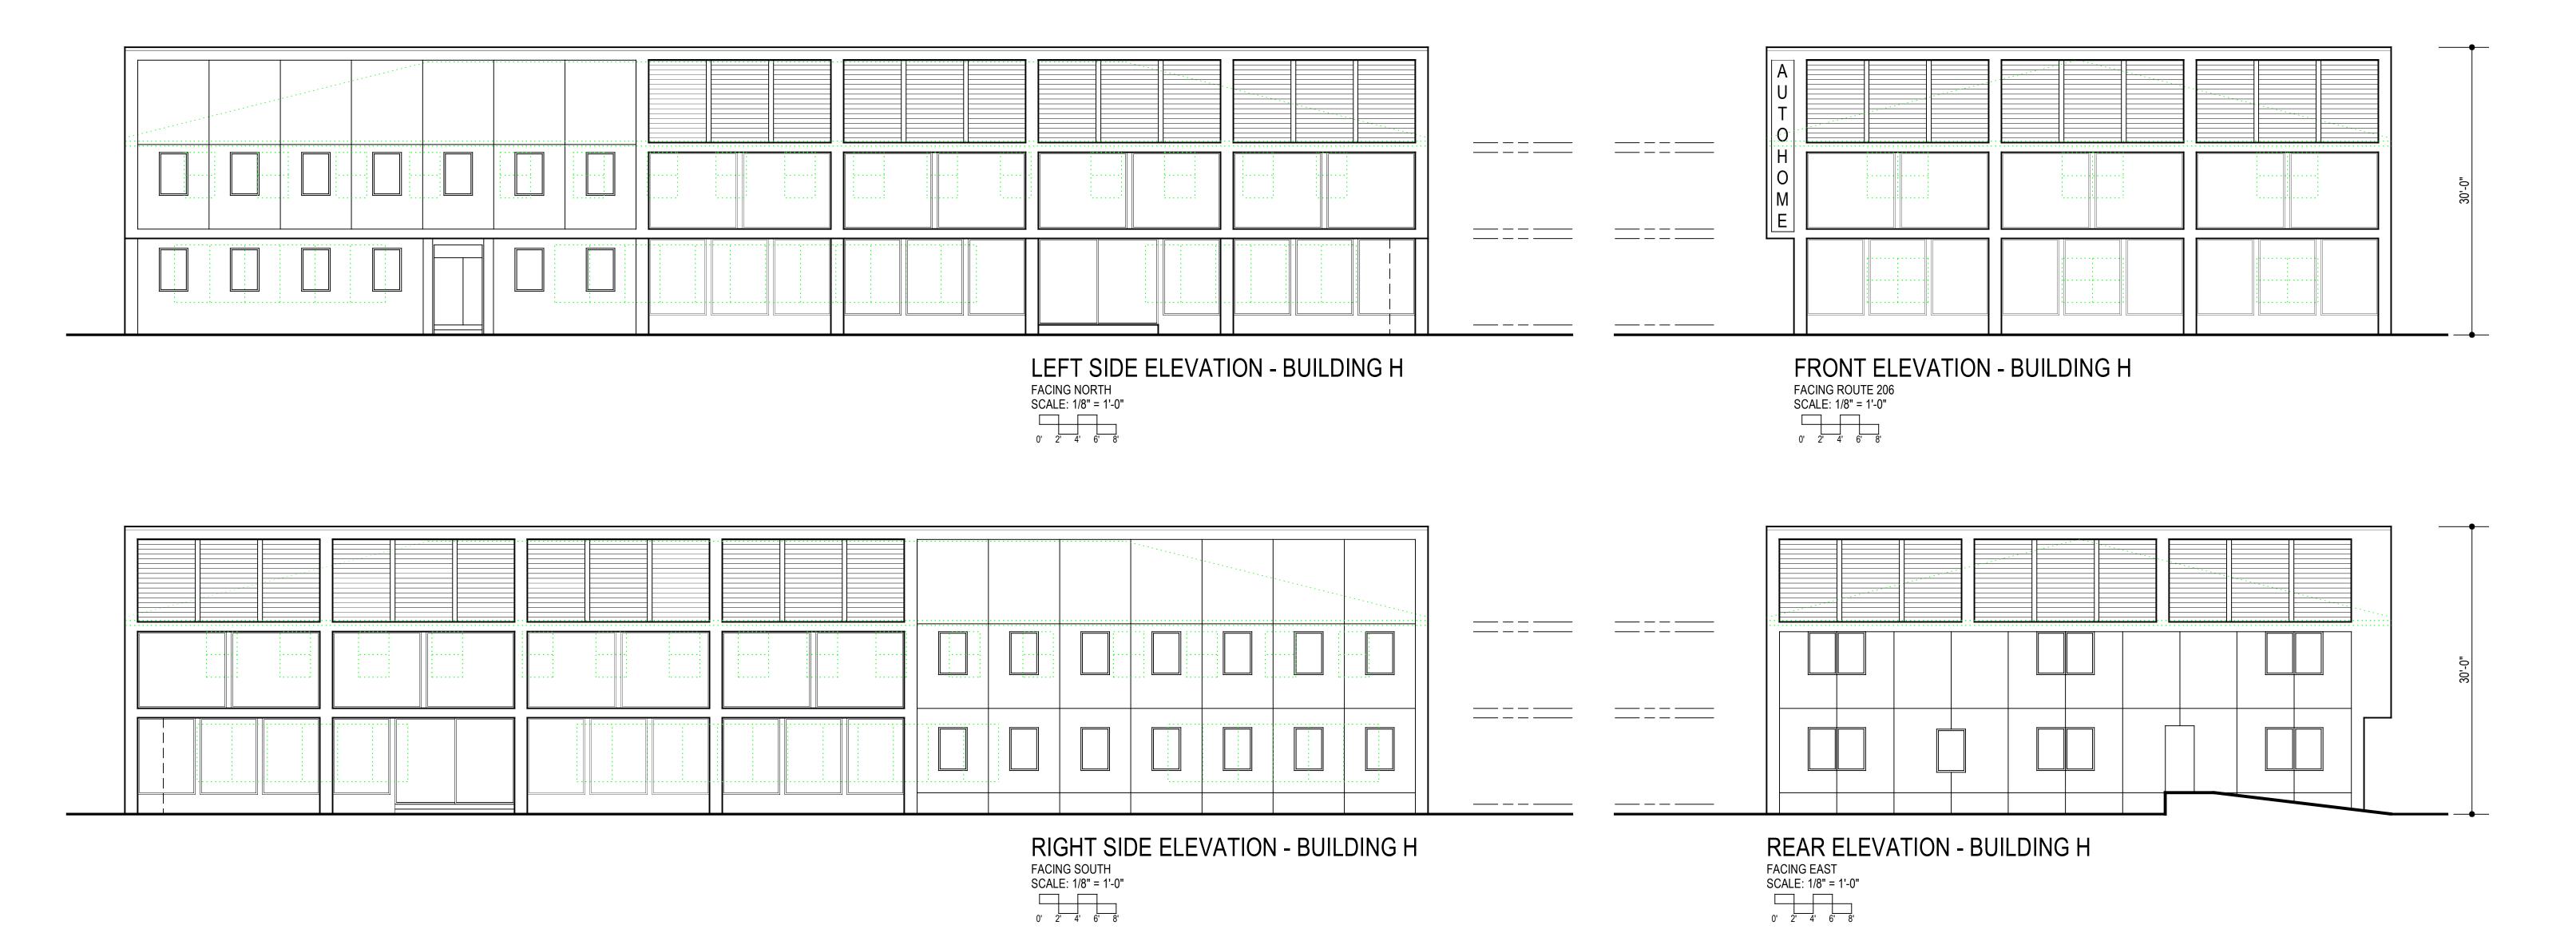

## PROPOSED FRONT ELEVATION - BUILDING H

FACING ROUTE 206 SCALE: 1/4" = 1'-0" 0' 2' 4' 6'

FIRST FLOOR PLAN - BUILDING H
SCALE: 1/8" = 1'-0"
8448 GROSS SQUARE FEET, EXISTING AND UNCHANGED

0' 2' 4' 6' 8'

SECOND FLOOR PLAN - BUILDING H