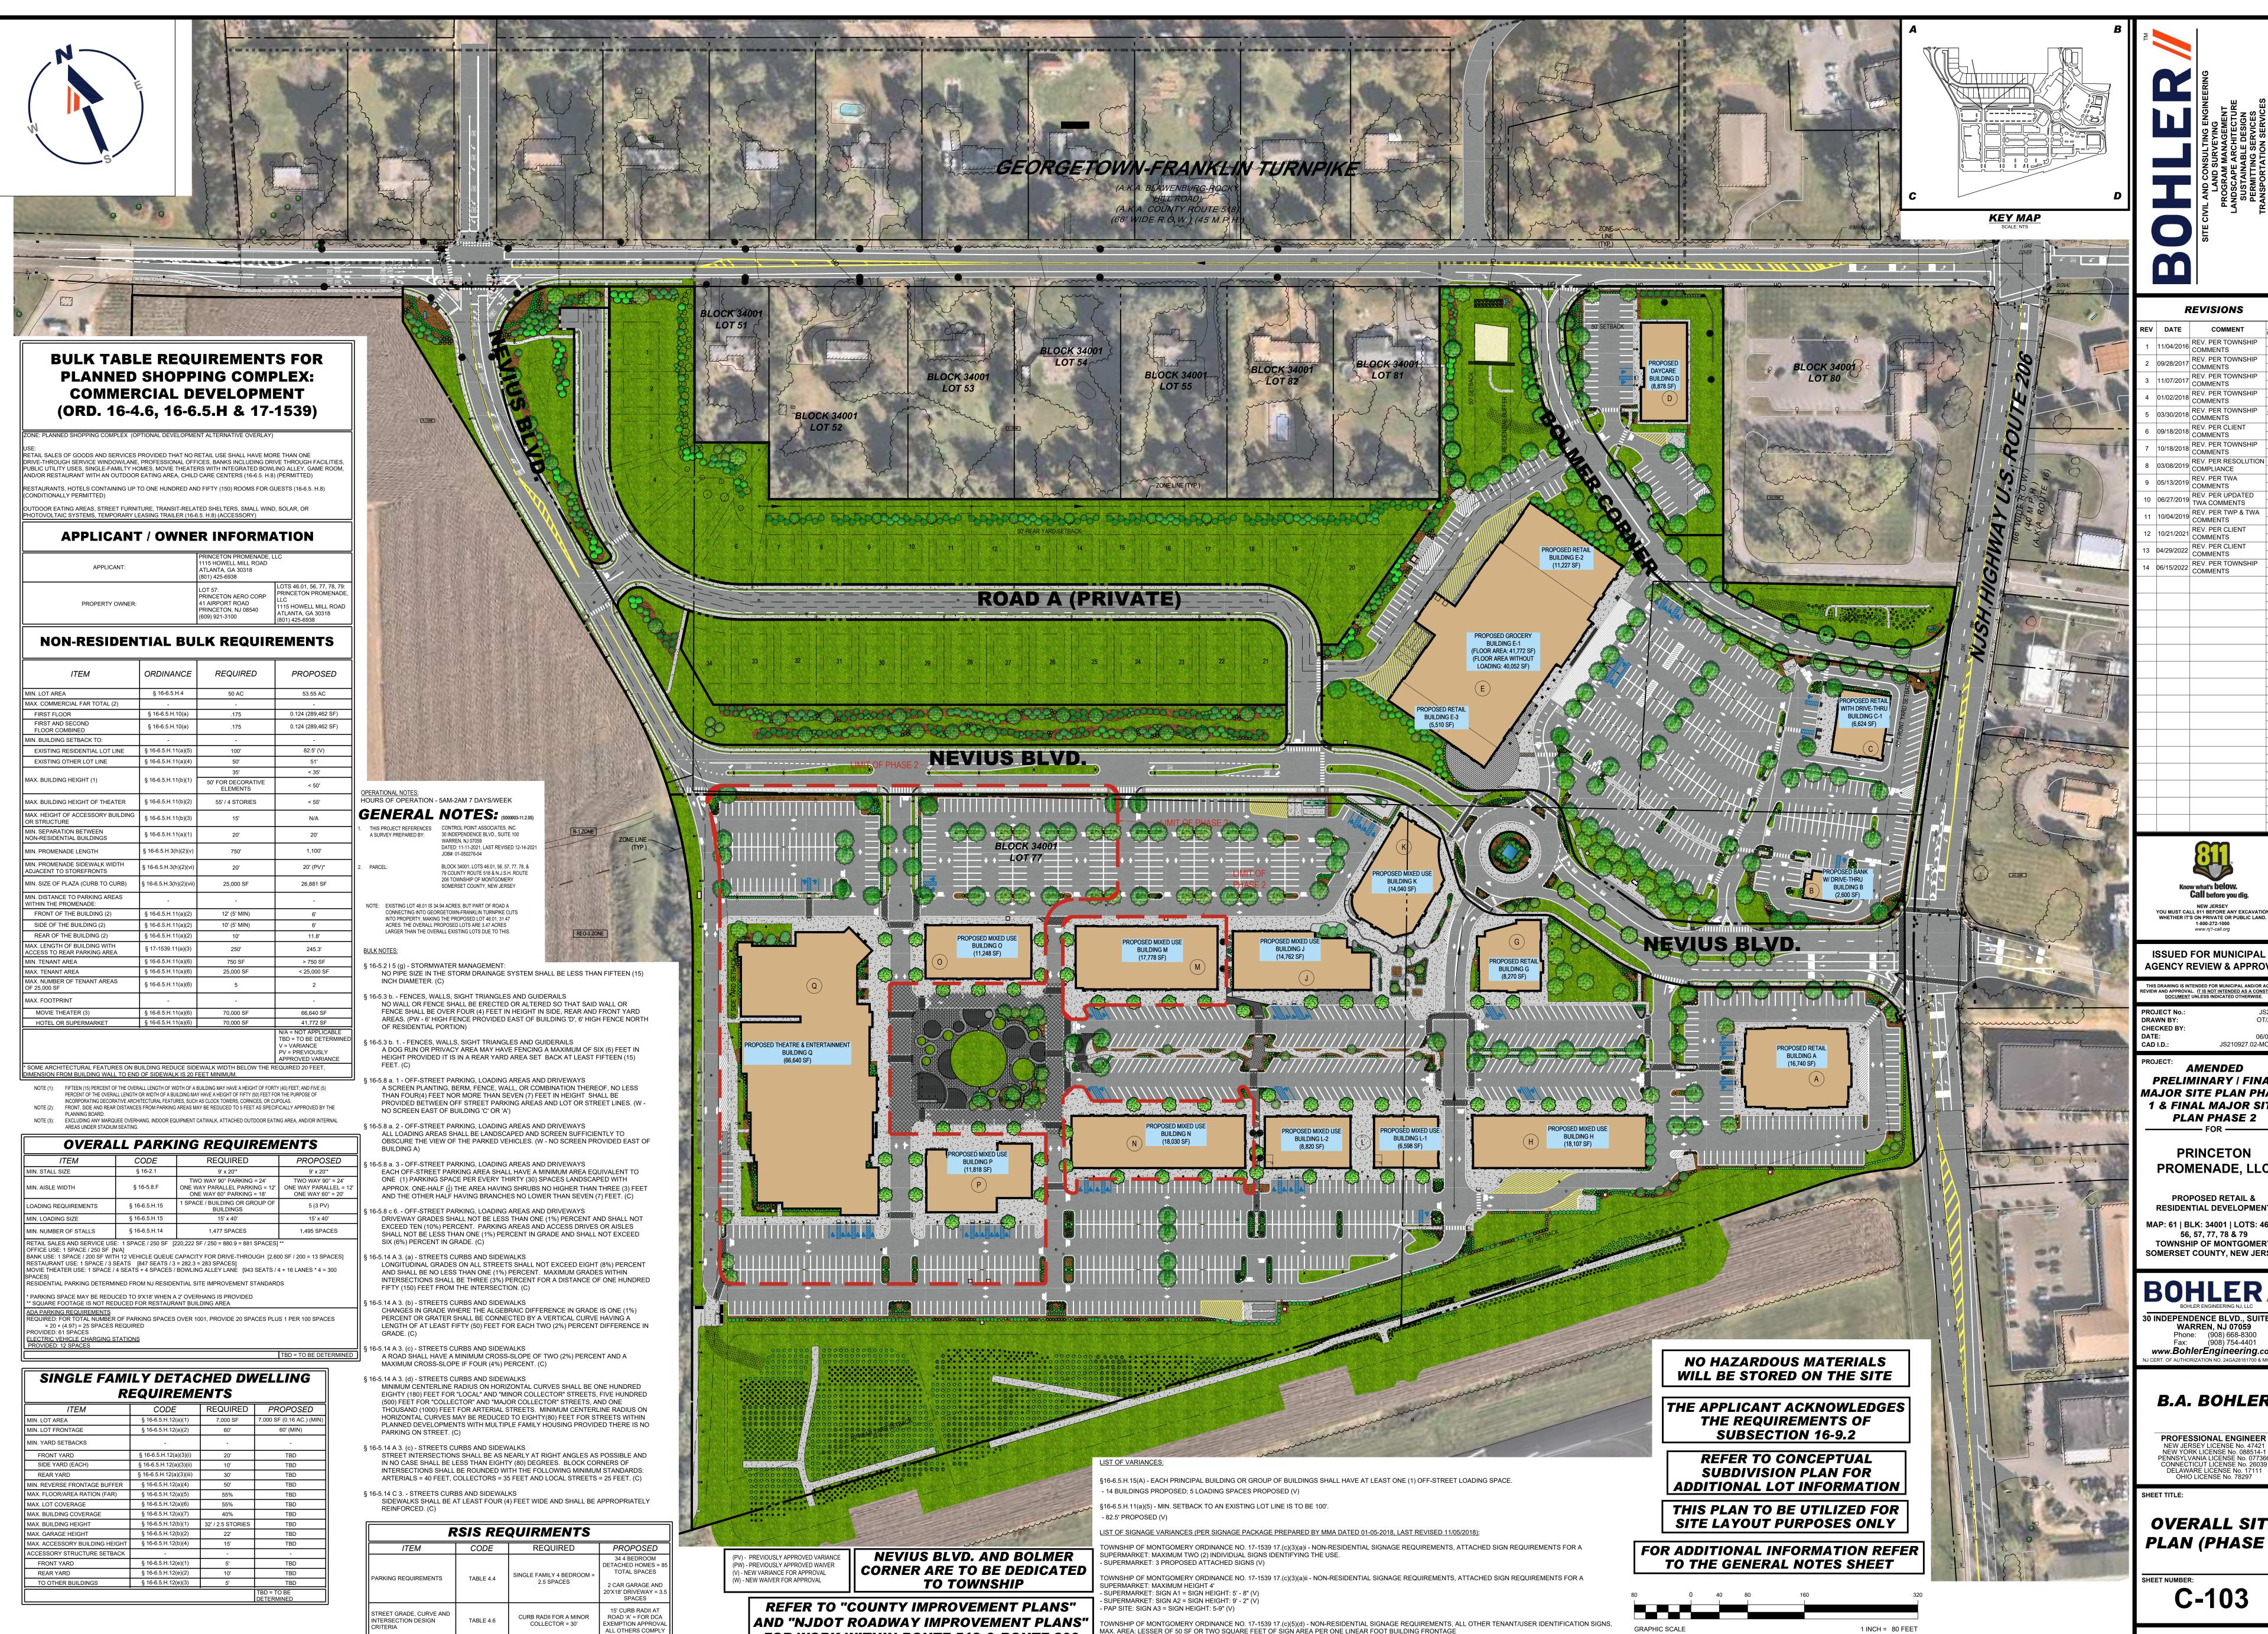

- SUPERMARKET: SIGN A3 = 79.30 SF (V)

FOR WORK WITHIN ROUTE 518 & ROUTE 206

**REVISIONS** REV. PER TOWNSH 09/28/2017 **COMMENTS** COMMENTS COMMENTS REV. PER TOWNSH COMMENTS REV. PER CLIENT 10/18/2018 COMMENTS 03/08/2019 COMPLIANCE REV. PER TWA REV. PER UPDATED 06/27/2019 TWA COMMENTS REV. PER TWP & TWA

**COMMENTS REV. PER TOWNSHIP** COMMENTS

**ISSUED FOR MUNICIPAL 8** 

**AGENCY REVIEW & APPROVA** 

**AMENDED** 

PRELIMINARY | FINAL **MAJOR SITE PLAN PHASE** 1 & FINAL MAJOR SITE PLAN PHASE 2 ----- FOR -----

**PRINCETON** PROMENADE, LLC

PROPOSED RETAIL & RESIDENTIAL DEVELOPMENT

56, 57, 77, 78 & 79 TOWNSHIP OF MONTGOMERY **SOMERSET COUNTY, NEW JERSEY** 

Phone: (908) 668-8300 (908) 754-4401

www.BohlerEngineering.com

**B.A. BOHLER** 

PROFESSIONAL ENGINEER NEW JERSEY LICENSE No. 47421 NEW YORK LICENSE No. 088514-1 CONNECTICUT LICENSE No. 26039 DELAWARE LICENSE No. 17111

OHIO LICENSE No. 78297

**OVERALL SITE** PLAN (PHASE 2)

C-103

**REVISION 14 - 06/15/2022**