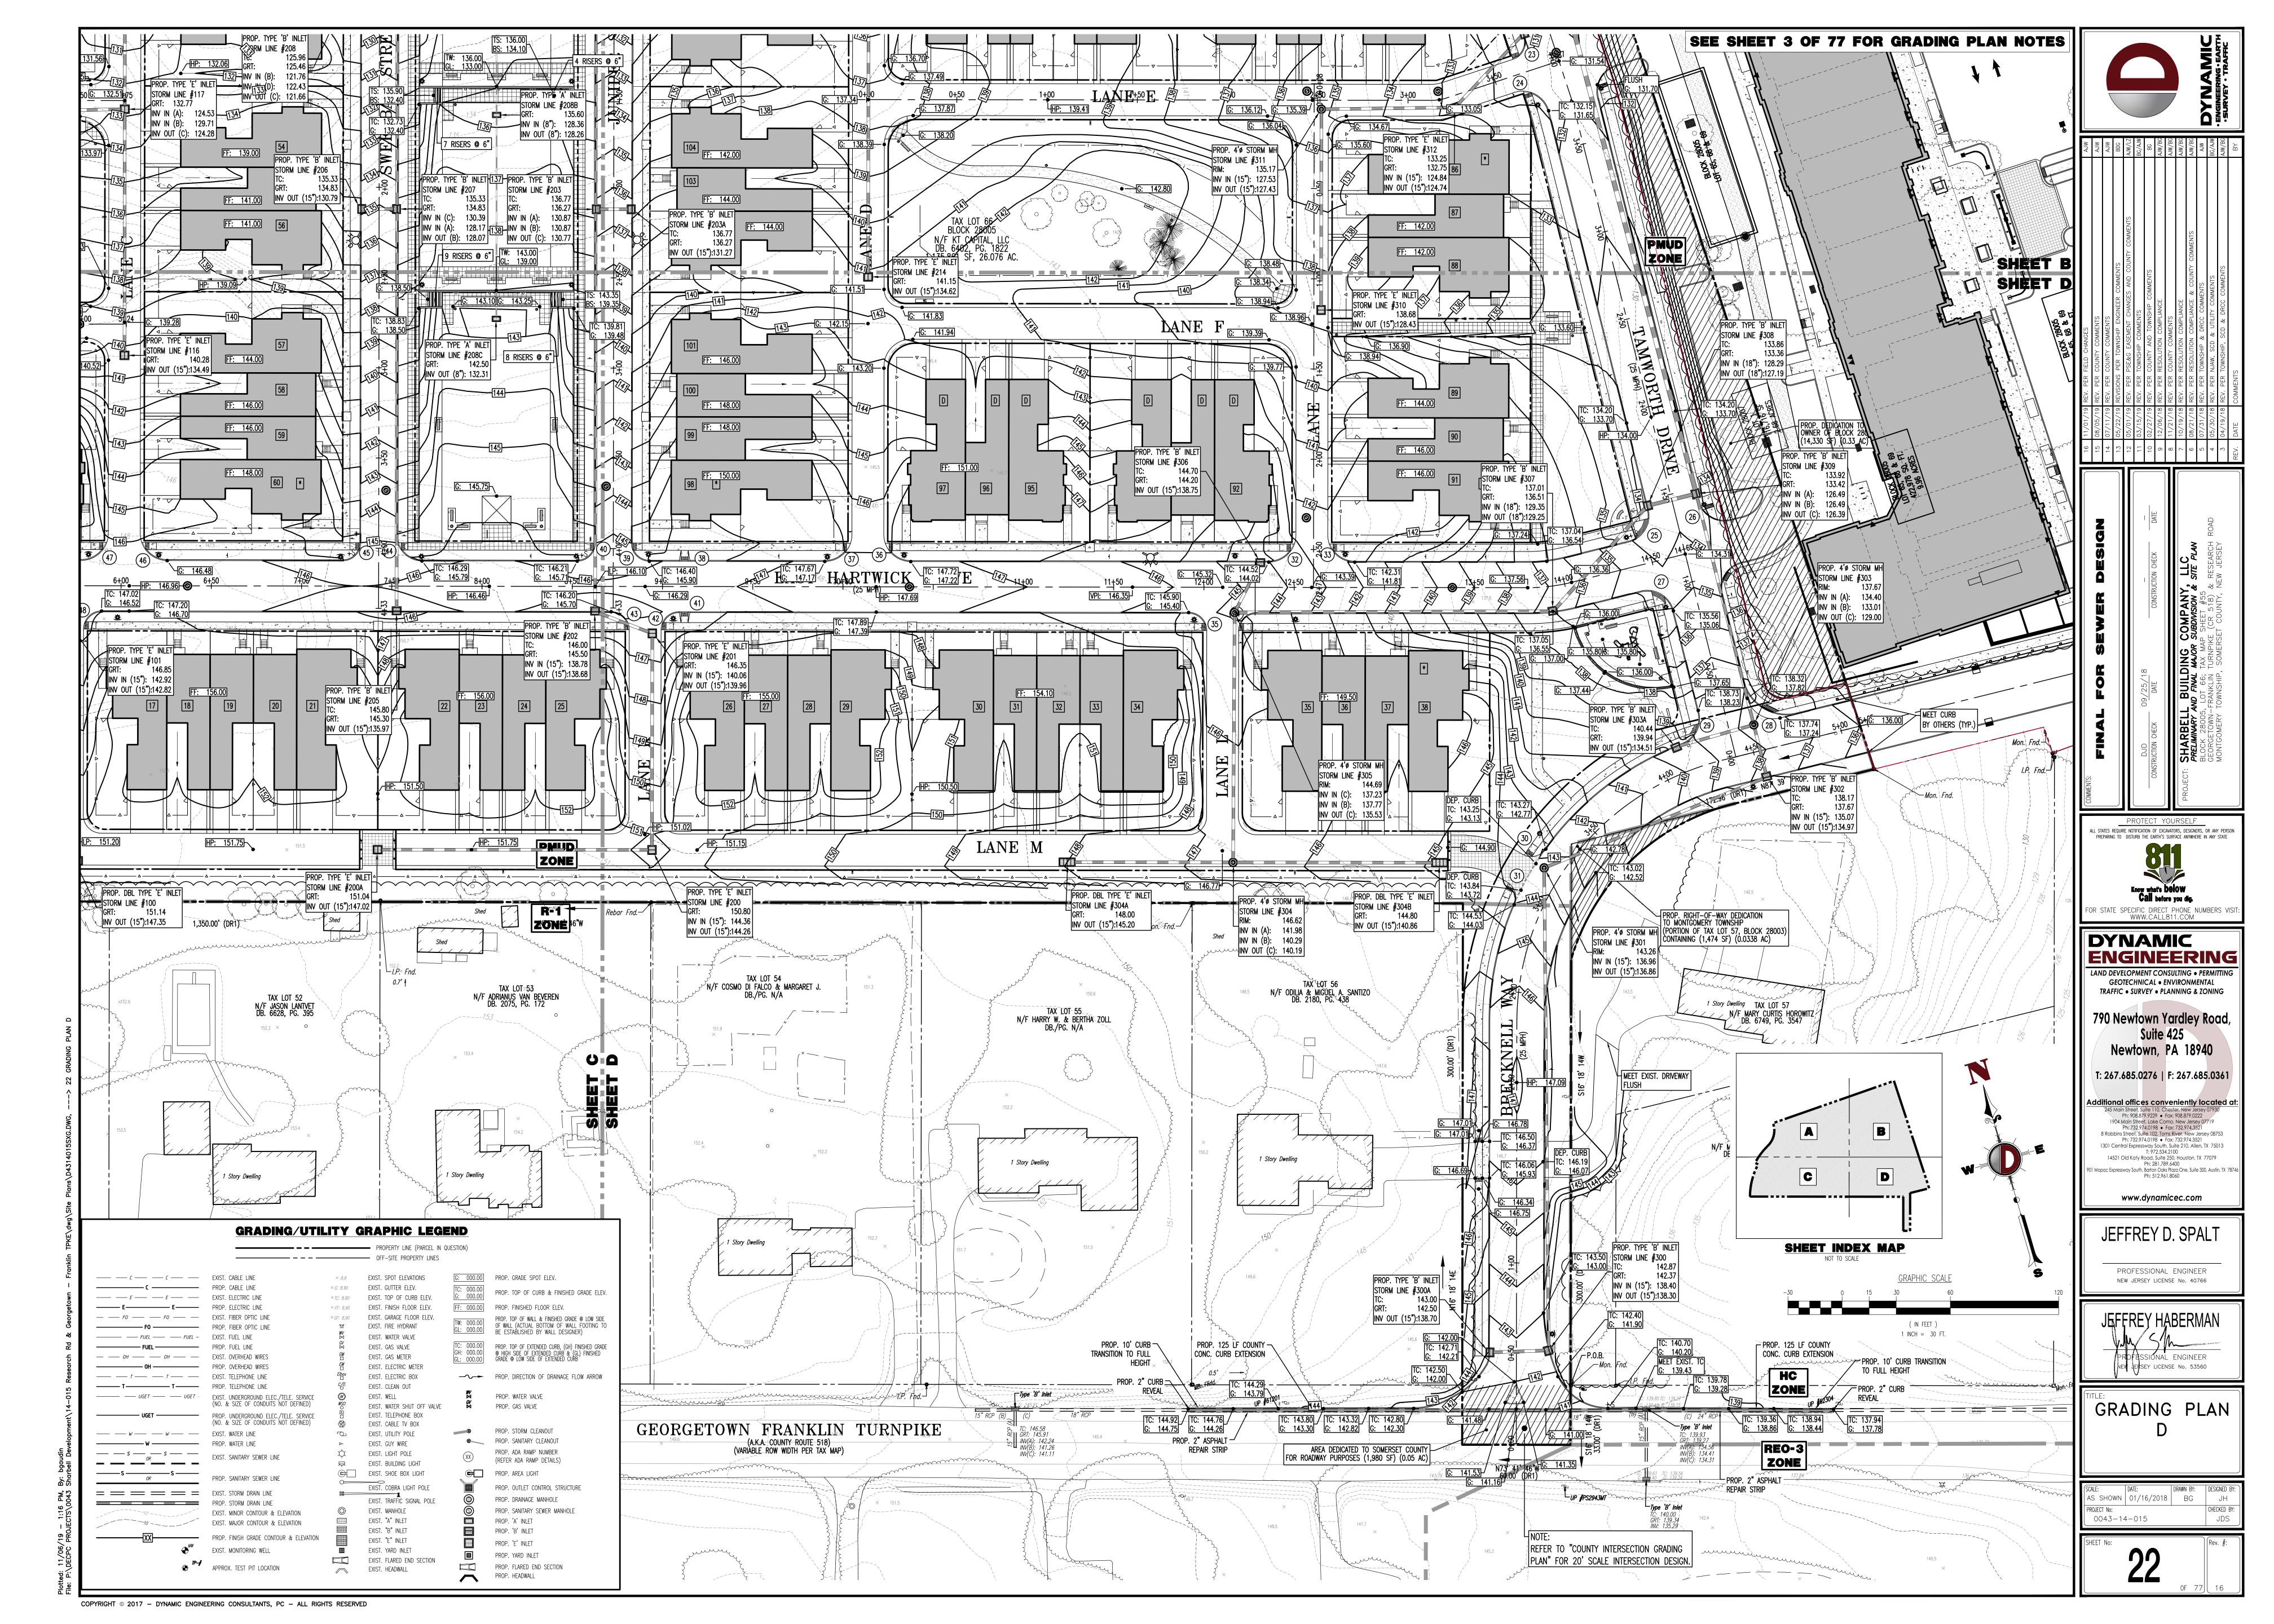

# PRELIMINARY AND FINAL MAJOR SUBDIVISION & SITE PLAN

FOR

# SHARBELL BUILDING COMPANY, LLC PROPOSED PLANNED RESIDENTIAL DEVELOPMENT

BLOCK 28005, LOT 66; TAX MAP SHEET #55 - LATEST REV. DATED 2012 GEORGETOWN-FRANKLIN TURNPIKE (CR 518) & RESEARCH ROAD TOWNSHIP OF MONTGOMERY SOMERSET COUNTY, NEW JERSEY