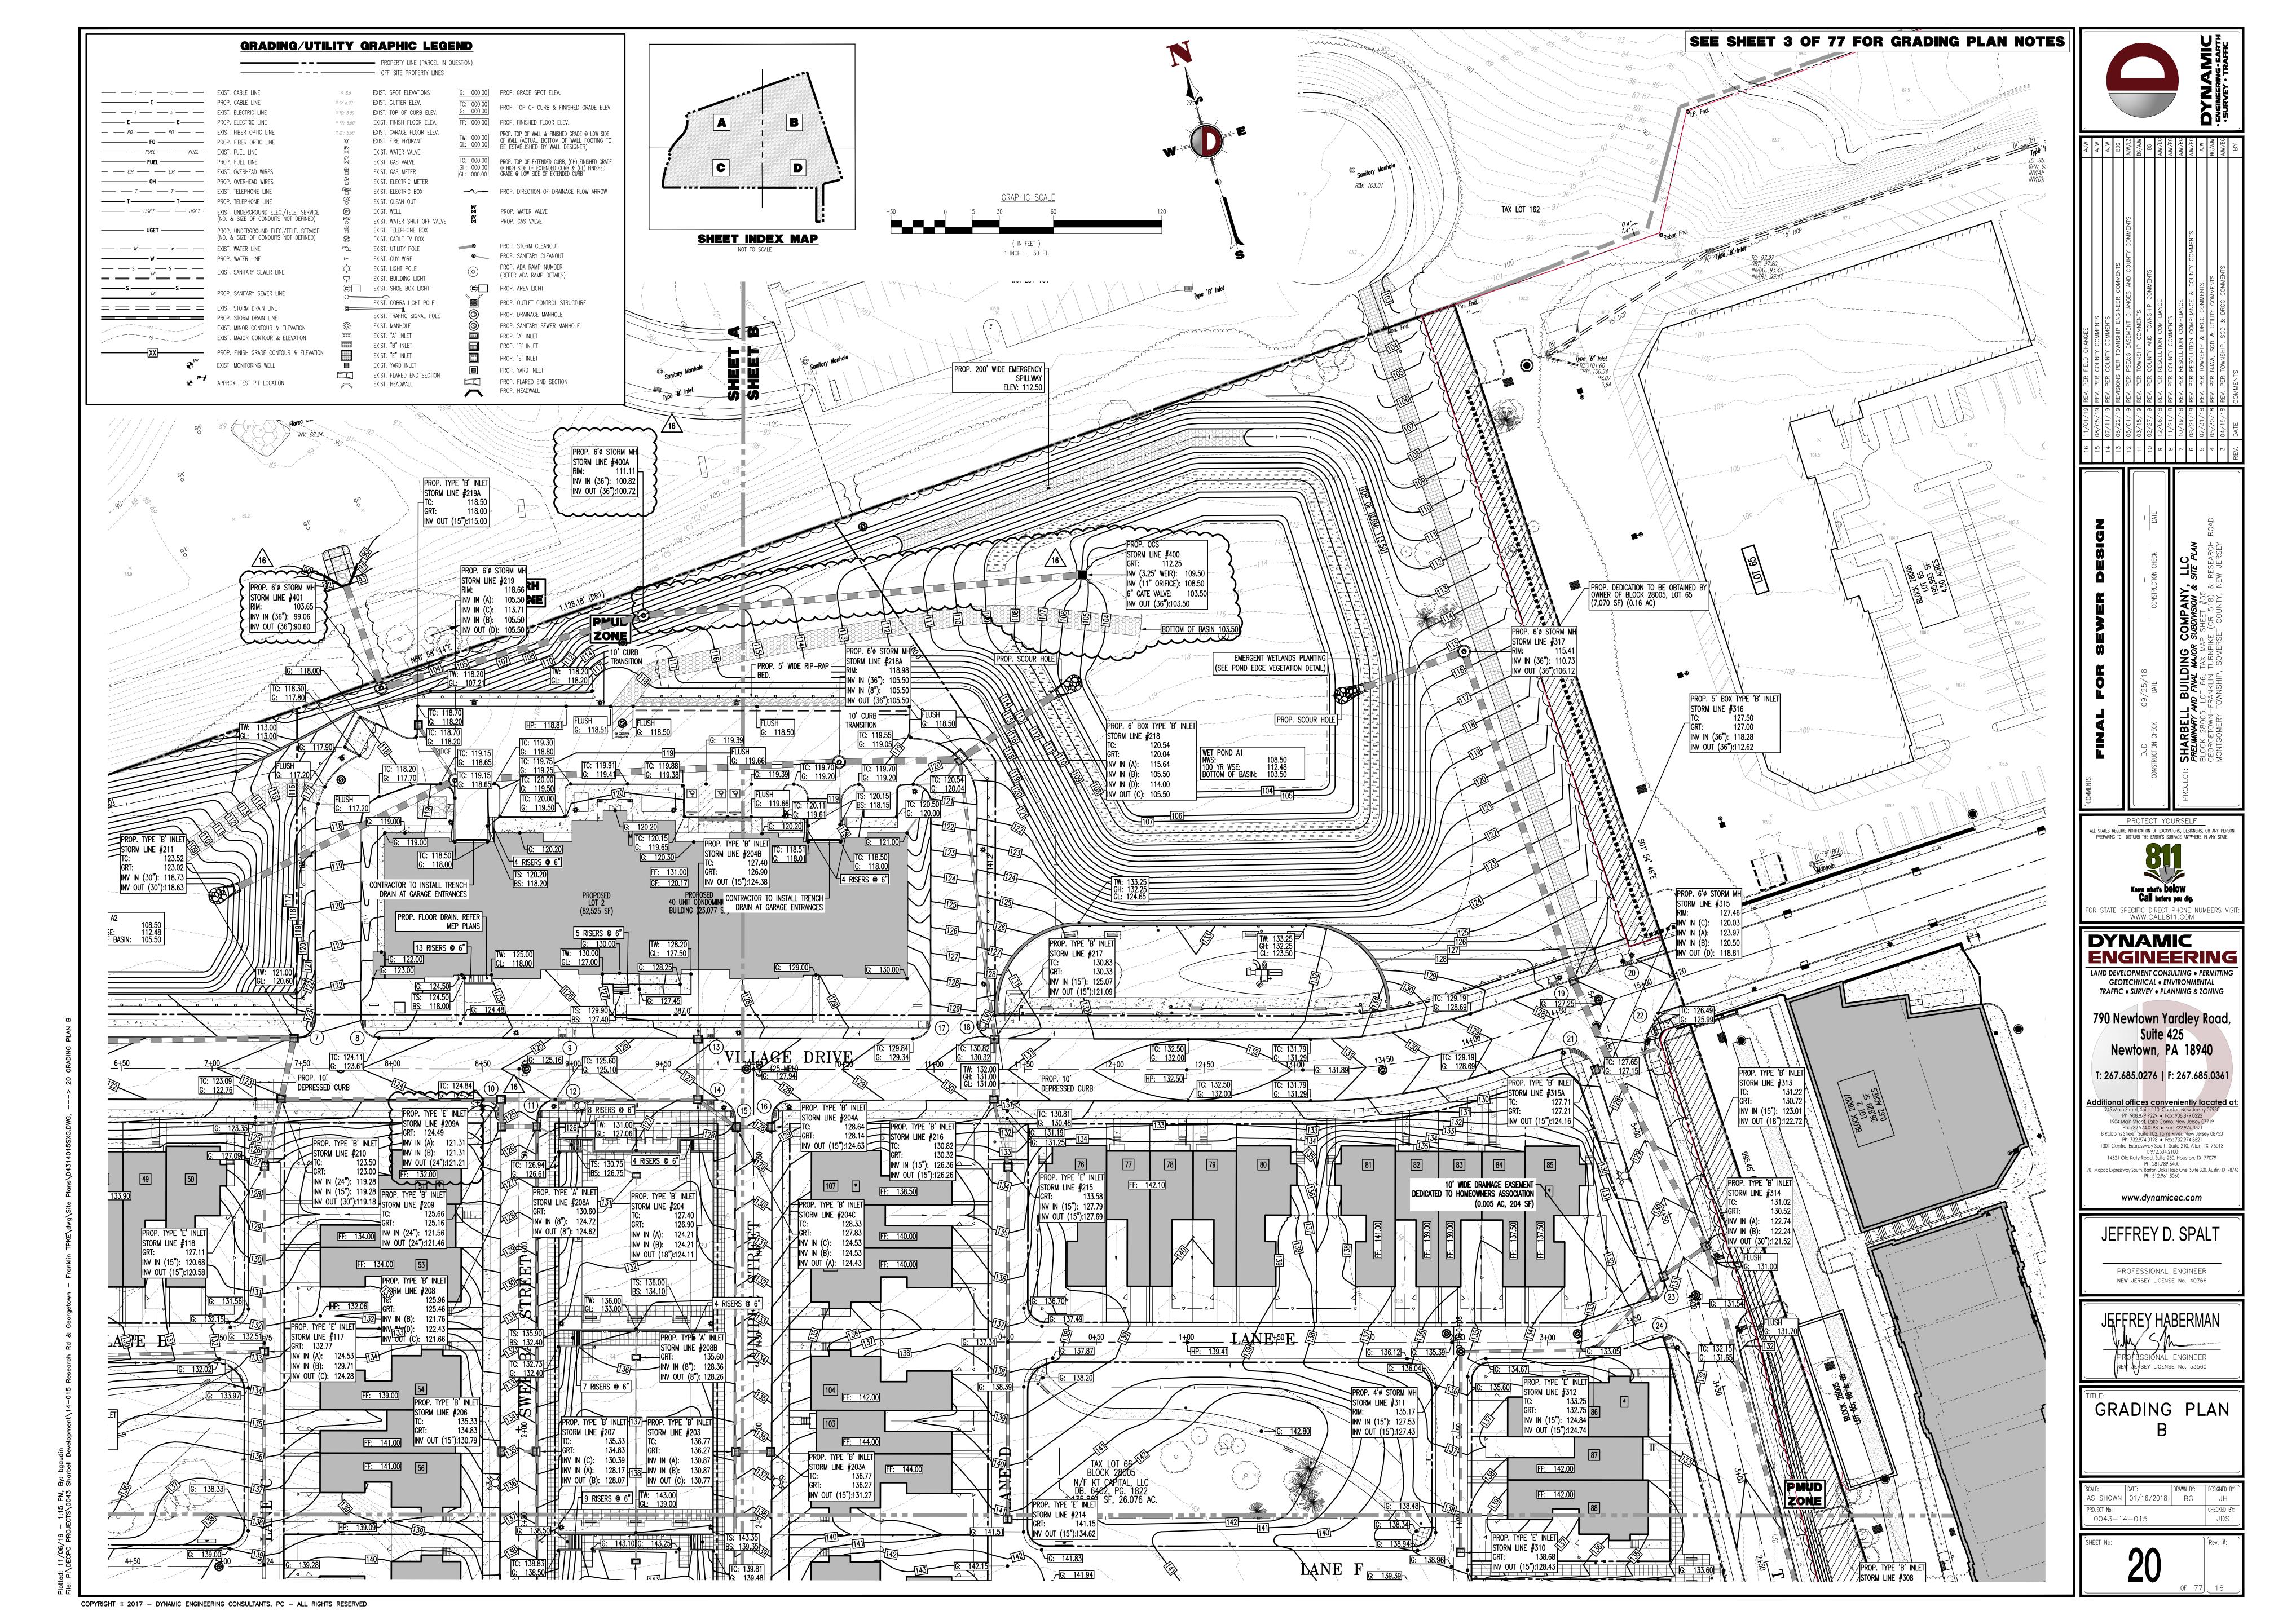

y Road, Suite 425

T: 267.685.0276 | F: 267.685.0361

Additional offices conveniently located at:

245 Main Street, Suite 110, Chester, New Jersey 07930
Ph: 908.879.9229 Fax: 908.879.0222
1904 Main Street, Lake Como, New Jersey 07719
Ph: 732.974.0198 Tax: 732.974.3521
8 Robbins Street, Suite 102, Toms River, New Jersey 08753
Ph: 732.974.0198 Fax: 732.974.3521
1301 Central Expressway South, Suite 210, Allen, TX 75013
T: 972.534.2100
14521 Old Katy Road, Suite 250, Houston, TX 77079
Ph: 281.789.6400
901 Mopac Expressway South, Barlon Oaks Plaza One, Suite 300, Austin, TX 78746
Ph: 512.961.8060

www.dynamicec.com

JEFFREY D. SPALT

PROFESSIONAL ENGINEER NEW JERSEY LICENSE No. 40766

JEFFREY HABERMAN

SIGNAGE & STRIPING PLAN

SCALE: DATE: DRAWN BY: DESIGNED BY: AS SHOWN 01/16/2018 AJW JH













































|          | 16   |          | 11/01/19 REV. PER FIELD CHANGES                              |
|----------|------|----------|--------------------------------------------------------------|
| 7        | 15   | 08/05/19 | 08/05/19 REV. PER COUNTY COMMENTS                            |
| <u> </u> | 14   | 07/11/19 | 07/11/19 REV. PER COUNTY COMMENTS                            |
|          | 13   |          | 05/22/19 REVISIONS PER TOWNSHIP ENGINEER COMMENTS            |
|          | 12   | _        | 05/01/19 REV. PER PSE&G EASEMENT CHANGES AND COUNTY COMMENTS |
|          | 11   | 03/15/19 | 11 03/15/19 REV. PER TOWNSHIP COMMENTS                       |
|          | 10   | 02/27/19 | 02/27/19 REV. PER COUNTY AND TOWNSHIP COMMENTS               |
| DAIL