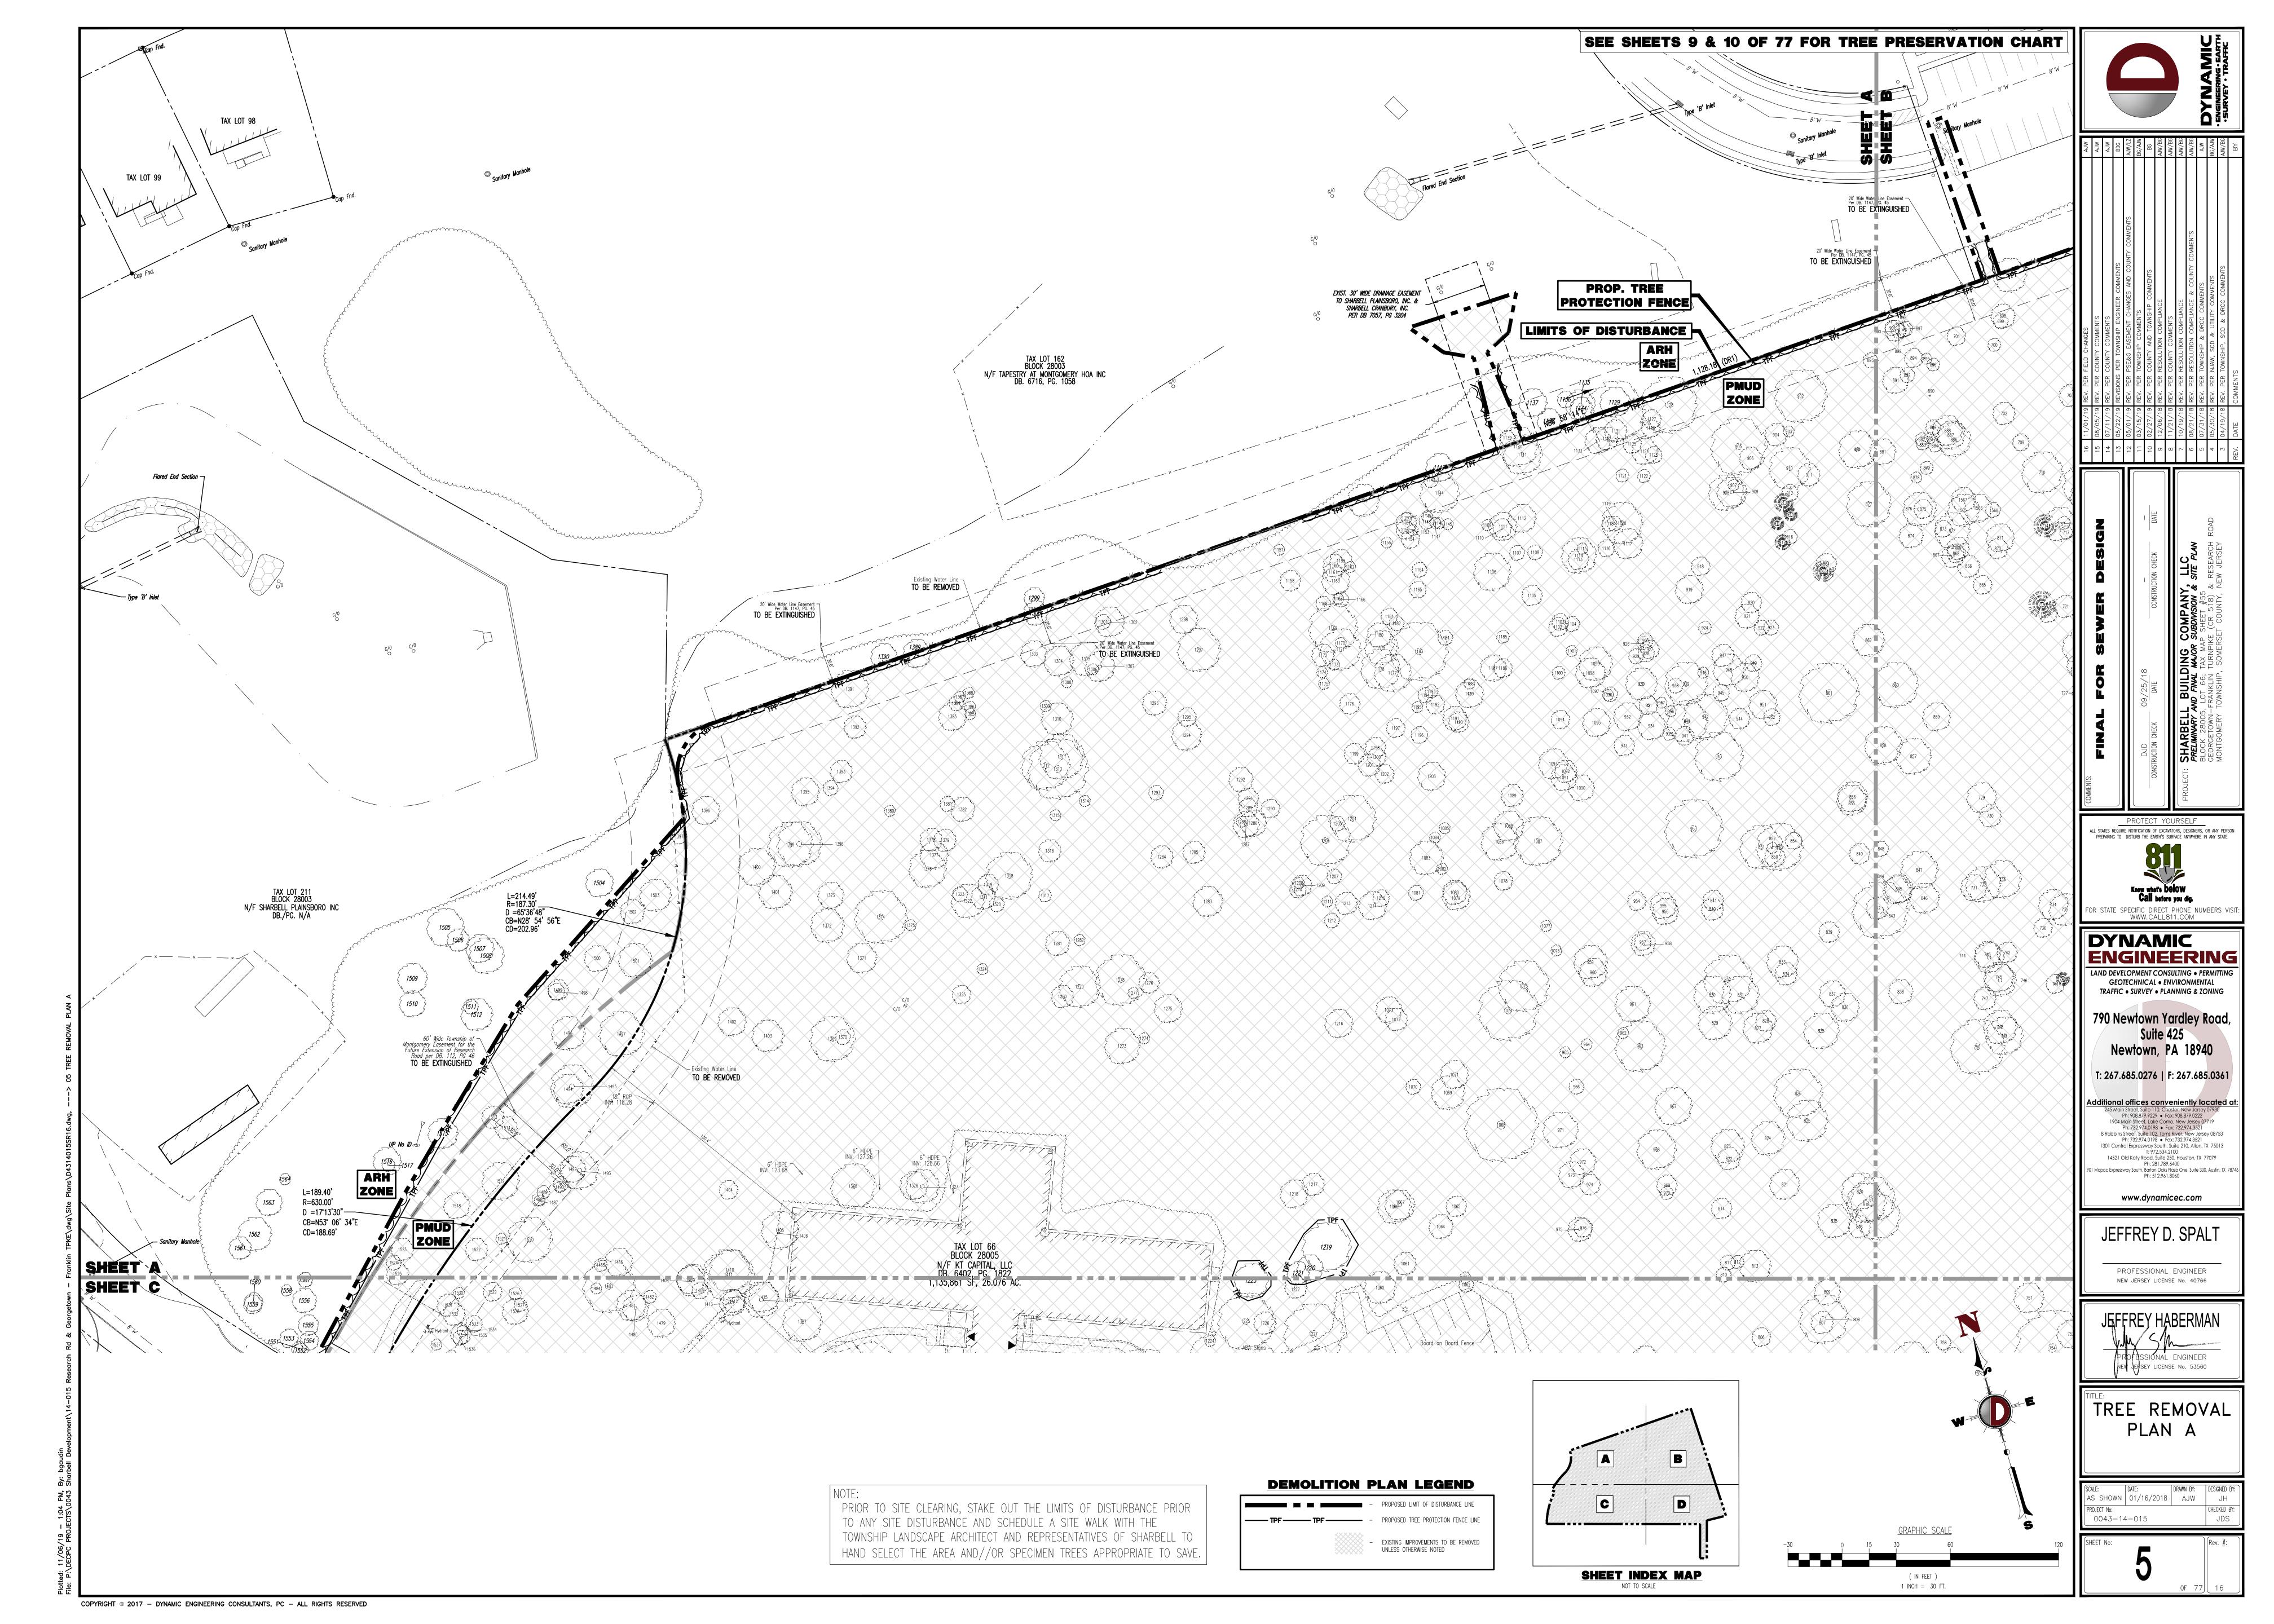

# PRELIMINARY AND FINAL MAJOR SUBDIVISION & SITE PLAN

FOR

# SHARBELL BUILDING COMPANY, LLC PROPOSED PLANNED RESIDENTIAL DEVELOPMENT

BLOCK 28005, LOT 66; TAX MAP SHEET #55 - LATEST REV. DATED 2012 GEORGETOWN-FRANKLIN TURNPIKE (CR 518) & RESEARCH ROAD TOWNSHIP OF MONTGOMERY SOMERSET COUNTY, NEW JERSEY