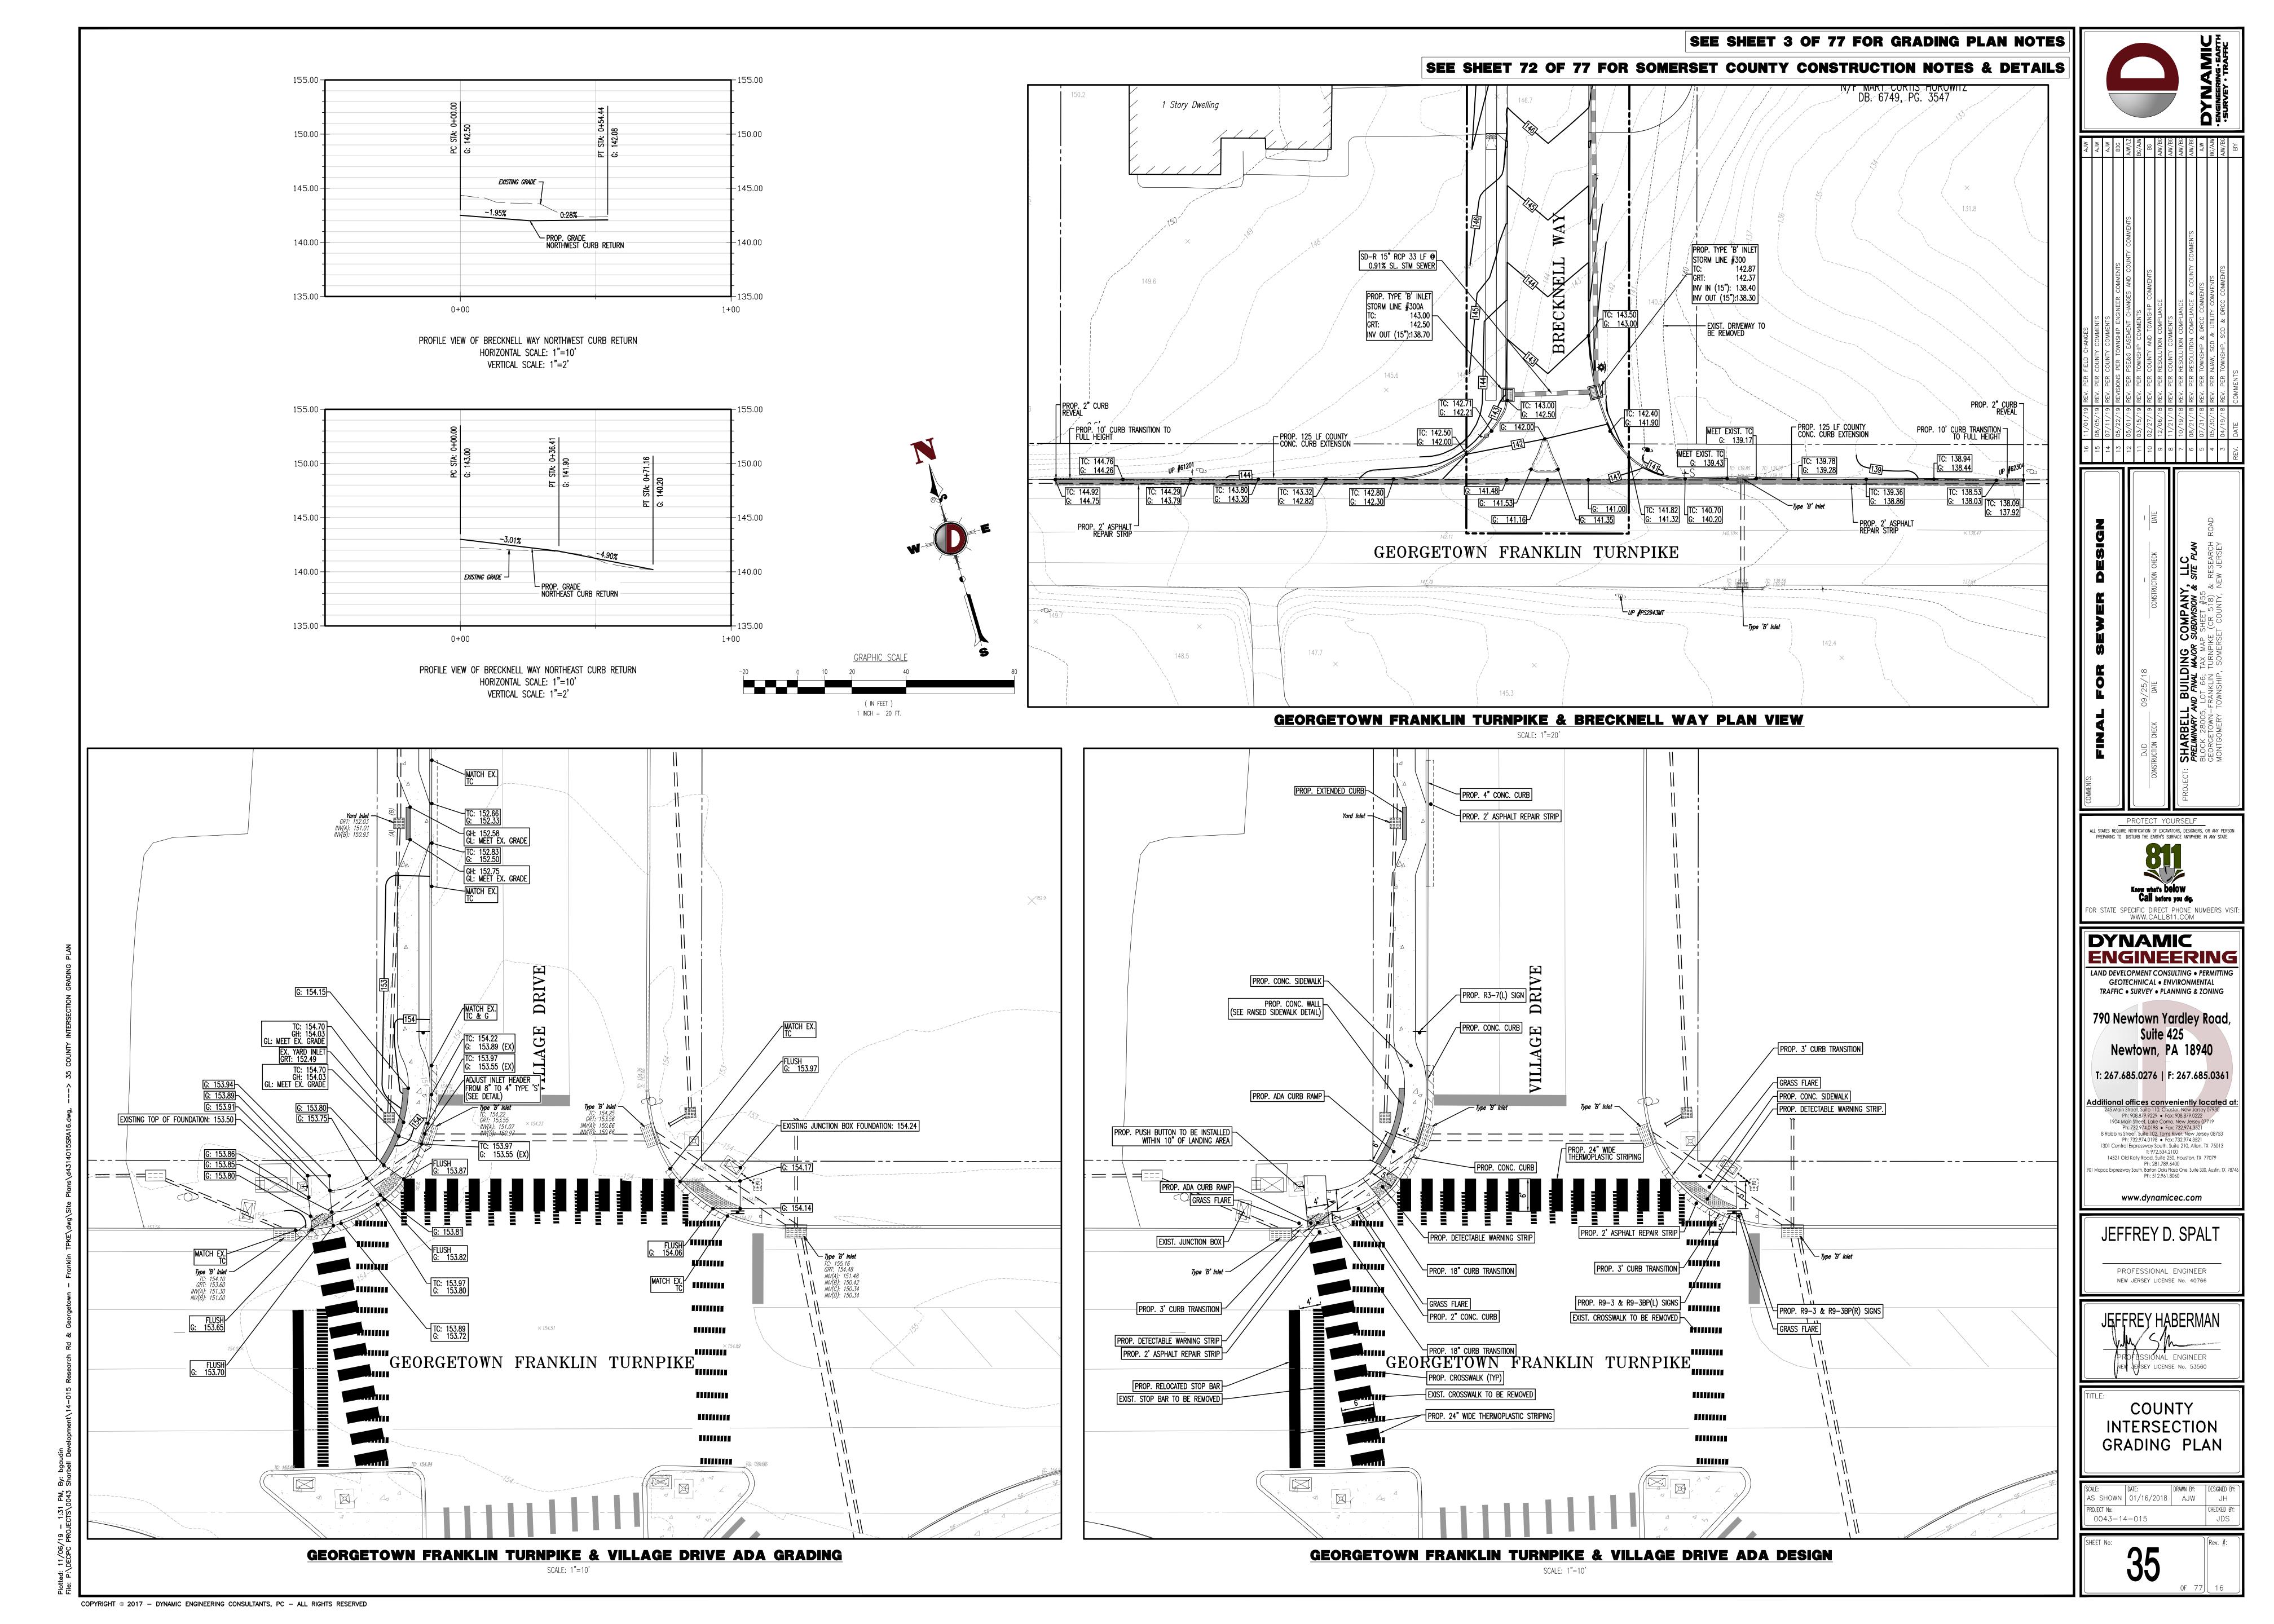

# PRELIMINARY AND FINAL MAJOR SUBDIVISION & SITE PLAN

FOR

# SHARBELL BUILDING COMPANY, LLC PROPOSED PLANNED RESIDENTIAL DEVELOPMENT

BLOCK 28005, LOT 66; TAX MAP SHEET #55 - LATEST REV. DATED 2012 GEORGETOWN-FRANKLIN TURNPIKE (CR 518) & RESEARCH ROAD TOWNSHIP OF MONTGOMERY SOMERSET COUNTY, NEW JERSEY