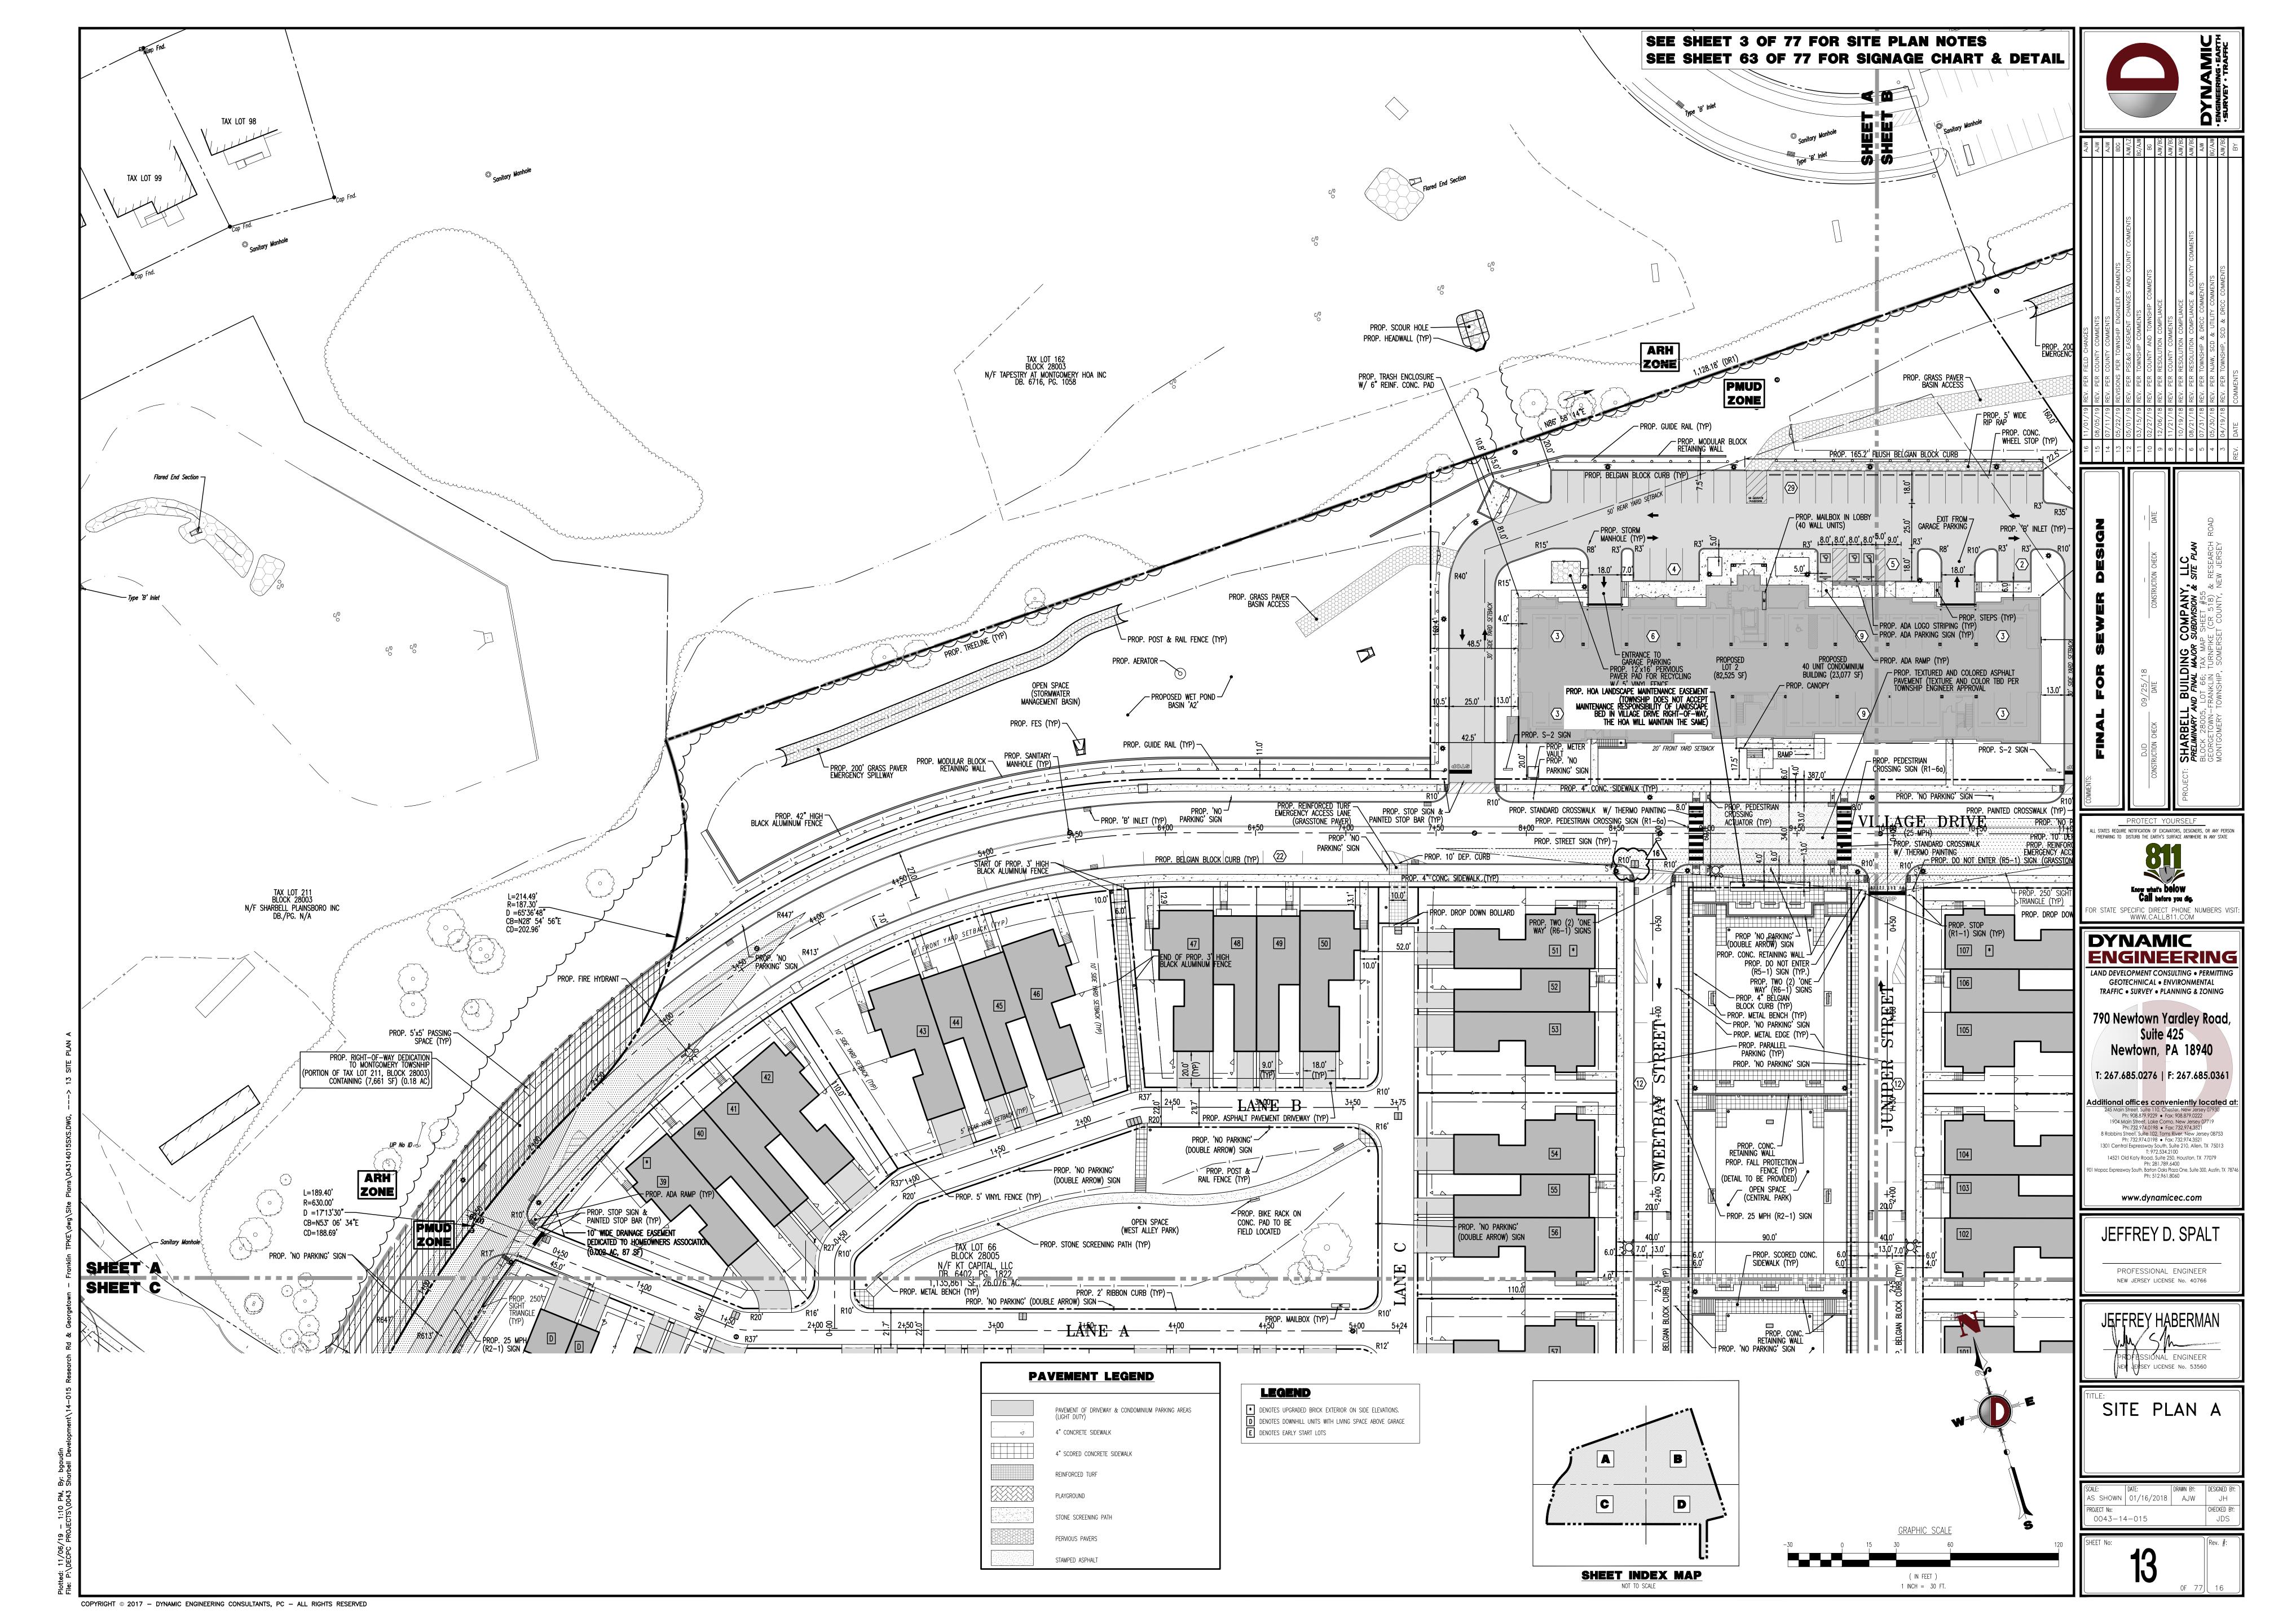

# PRELIMINARY AND FINAL MAJOR SUBDIVISION & SITE PLAN

FOR

# SHARBELL BUILDING COMPANY, LLC PROPOSED PLANNED RESIDENTIAL DEVELOPMENT

BLOCK 28005, LOT 66; TAX MAP SHEET #55 - LATEST REV. DATED 2012 GEORGETOWN-FRANKLIN TURNPIKE (CR 518) & RESEARCH ROAD TOWNSHIP OF MONTGOMERY SOMERSET COUNTY, NEW JERSEY