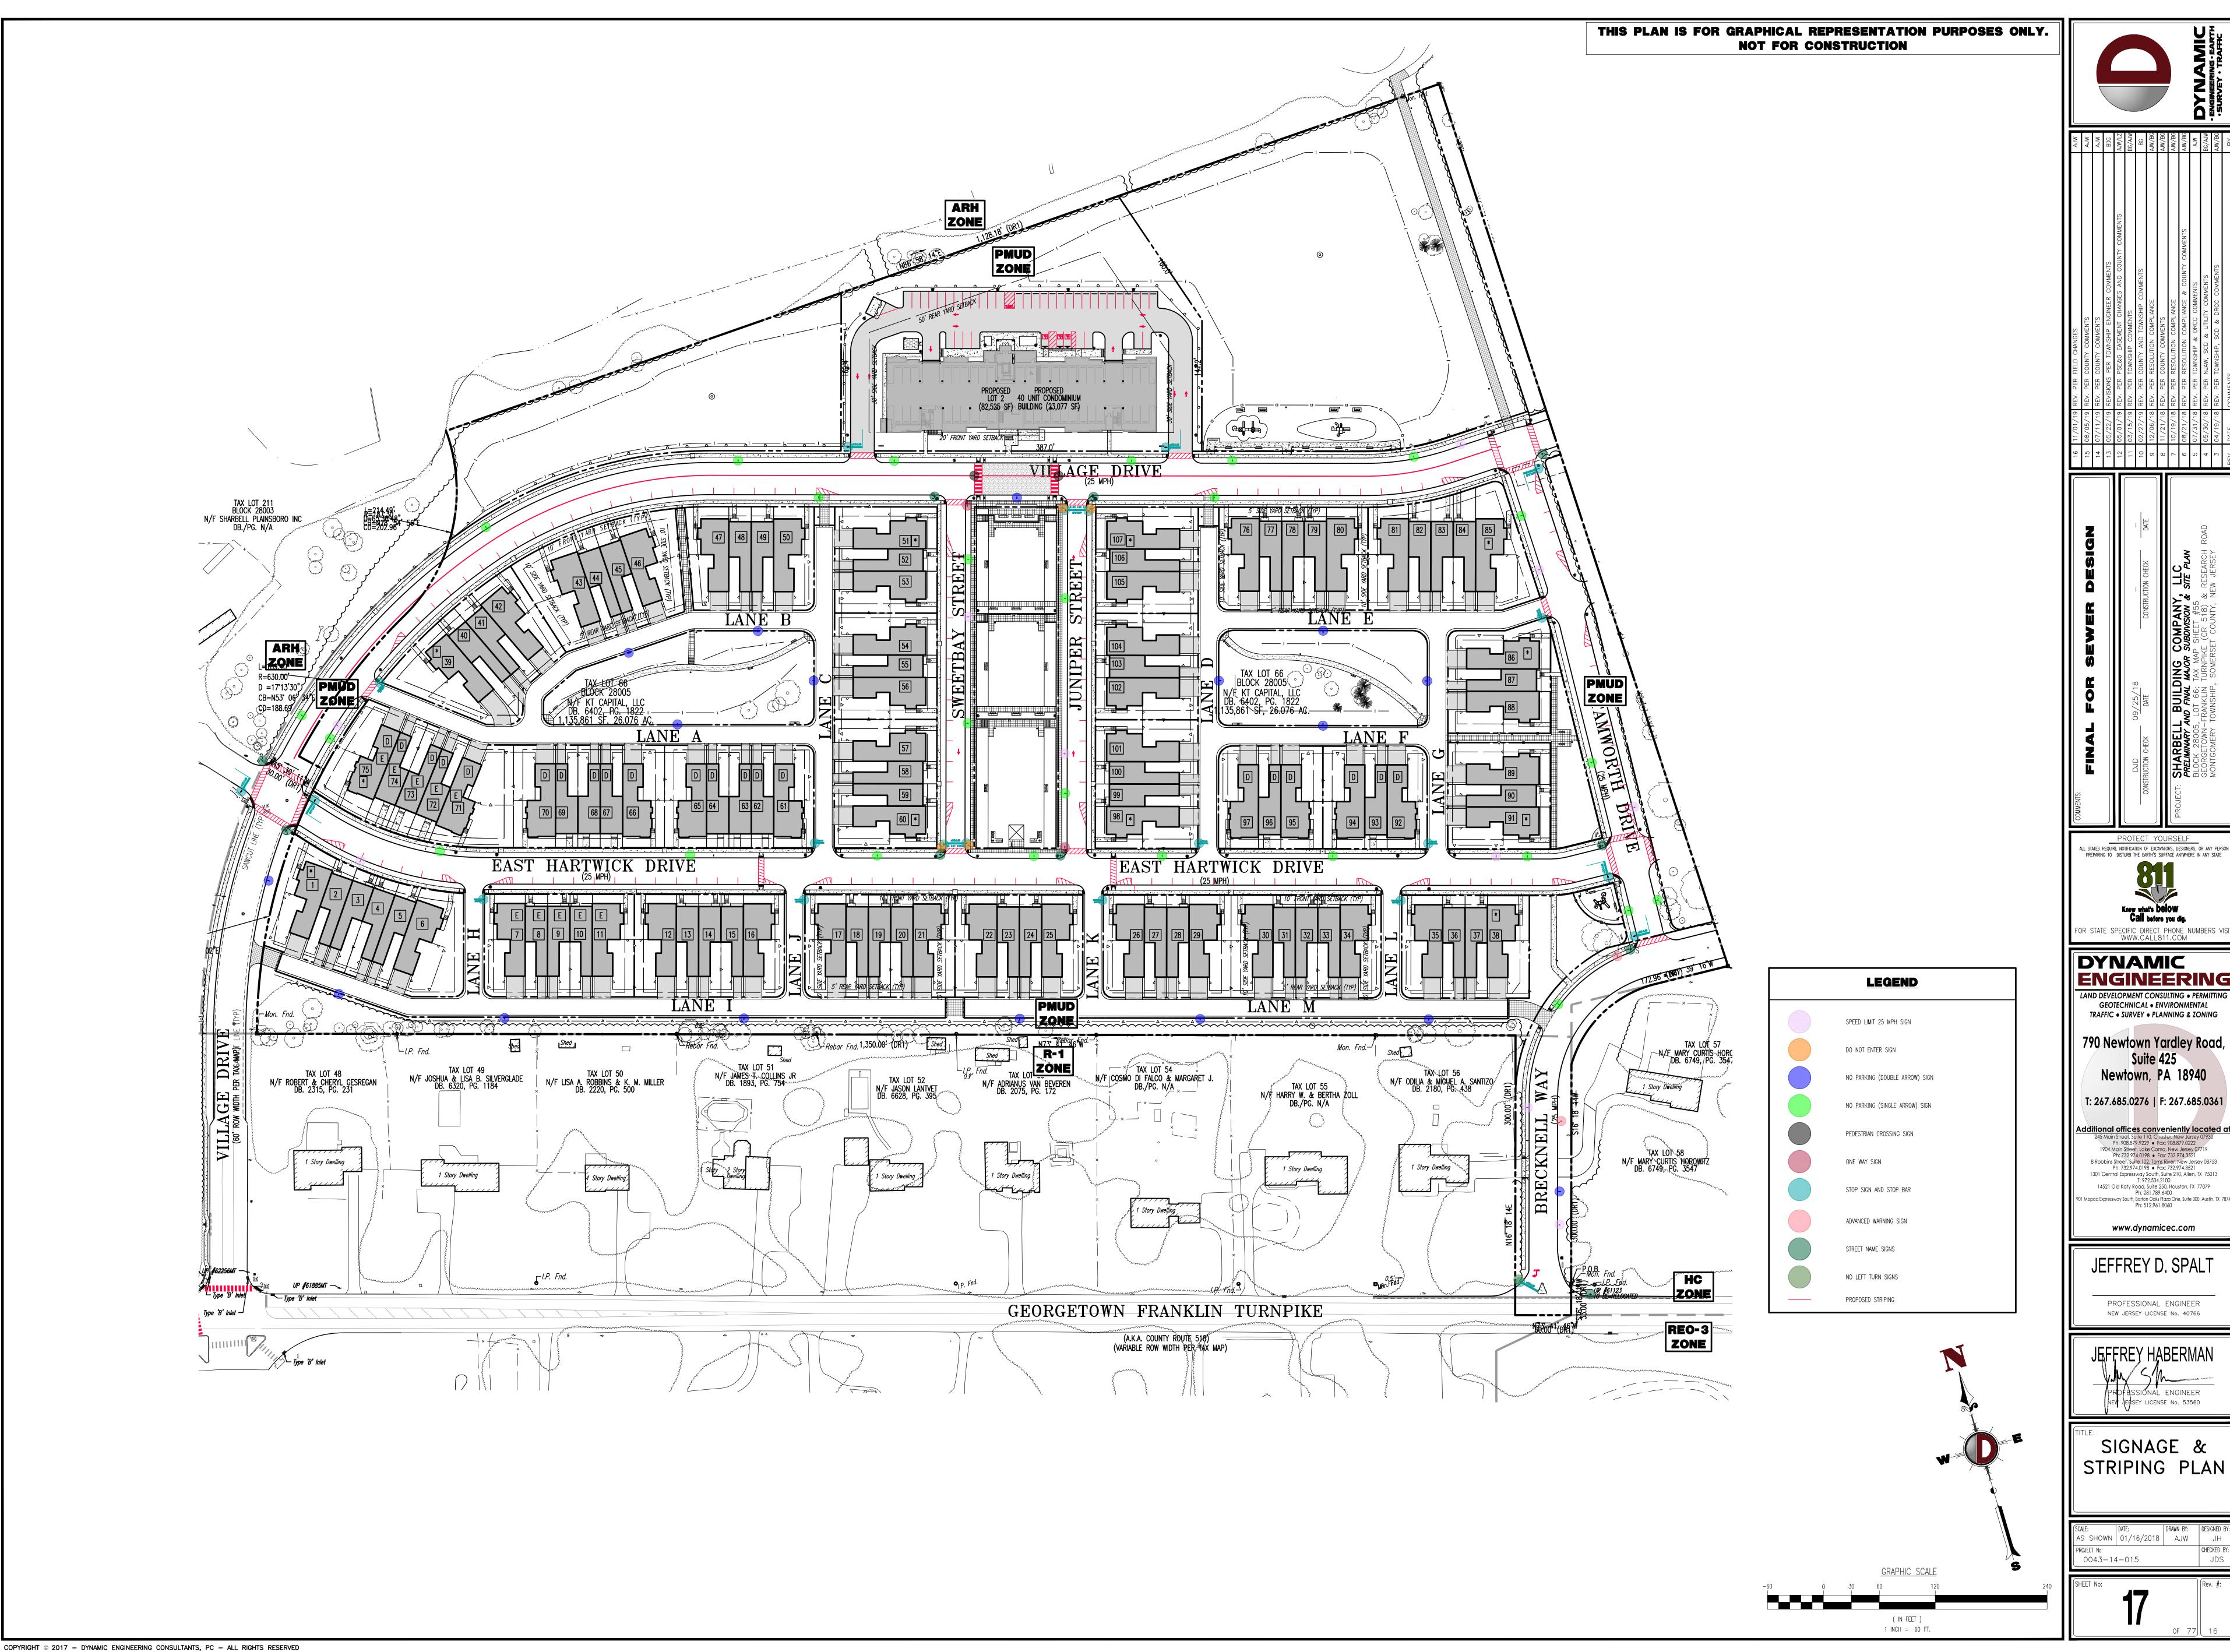

|           |          | PRESERVED | MAPLE             | 18" | 1562 |
|          | 7         |          | PRESERVED | MAPLE             | 14" | 1563 |
|          |           |          | PRESERVED | MAPLE             | 6"  | 1564 |
| n        | U         |          | REMOVED   | SASSAFRAS         | 17" | 1565 |
| ľ        | O         |          | REMOVED   | SASSAFRAS         | 15" | 1566 |
|          |           |          | REMOVED   | SASSAFRAS         | 13" | 1567 |
| _        |           |          |           | SASSAFRAS         | 8"  | 1568 |





www.dynamicec.com

JEFFREY D. SPALT

PROFESSIONAL ENGINEER NEW JERSEY LICENSE No. 40766



TREE PRESERVATION NOTES

 SCALE:
 DATE:
 DRAWN BY:
 DESIGNED BY:

 AS SHOWN
 01/16/2018
 AJW
 JH

 PROJECT No:
 CHECKED BY:
 JDS















FOR STATE SPECIFIC DIRECT PHONE NUMBERS VIS WWW.CALL811.COM

**ENGINEERING** LAND DEVELOPMENT CONSULTING • PERMITTING

790 Newtown Yardley Road, Suite 425

T: 267.685.0276 | F: 267.685.0361

Additional offices conveniently located at:

245 Main Street, Suite 110, Chester, New Jersey 07930
Ph: 908.879.9229 Fax: 908.879.0222
1904 Main Street, Lake Como, New Jersey 07719
Ph: 732.974.0198 Tax: 732.974.3521
8 Robbins Street, Suite 102, Toms River, New Jersey 08753
Ph: 732.974.0198 Fax: 732.974.3521
1301 Central Expressway South, Suite 210, Allen, TX 75013
T: 972.534.2100
14521 Old Katy Road, Suite 250, Houston, TX 77079
Ph: 281.789.6400
901 Mopac Expressway South, Barlon Oaks Plaza One, Suite 300, Austin, TX 78746
Ph: 512.961.8060

www.dynamicec.com

JEFFREY D. SPALT

PROFESSIONAL ENGINEER NE