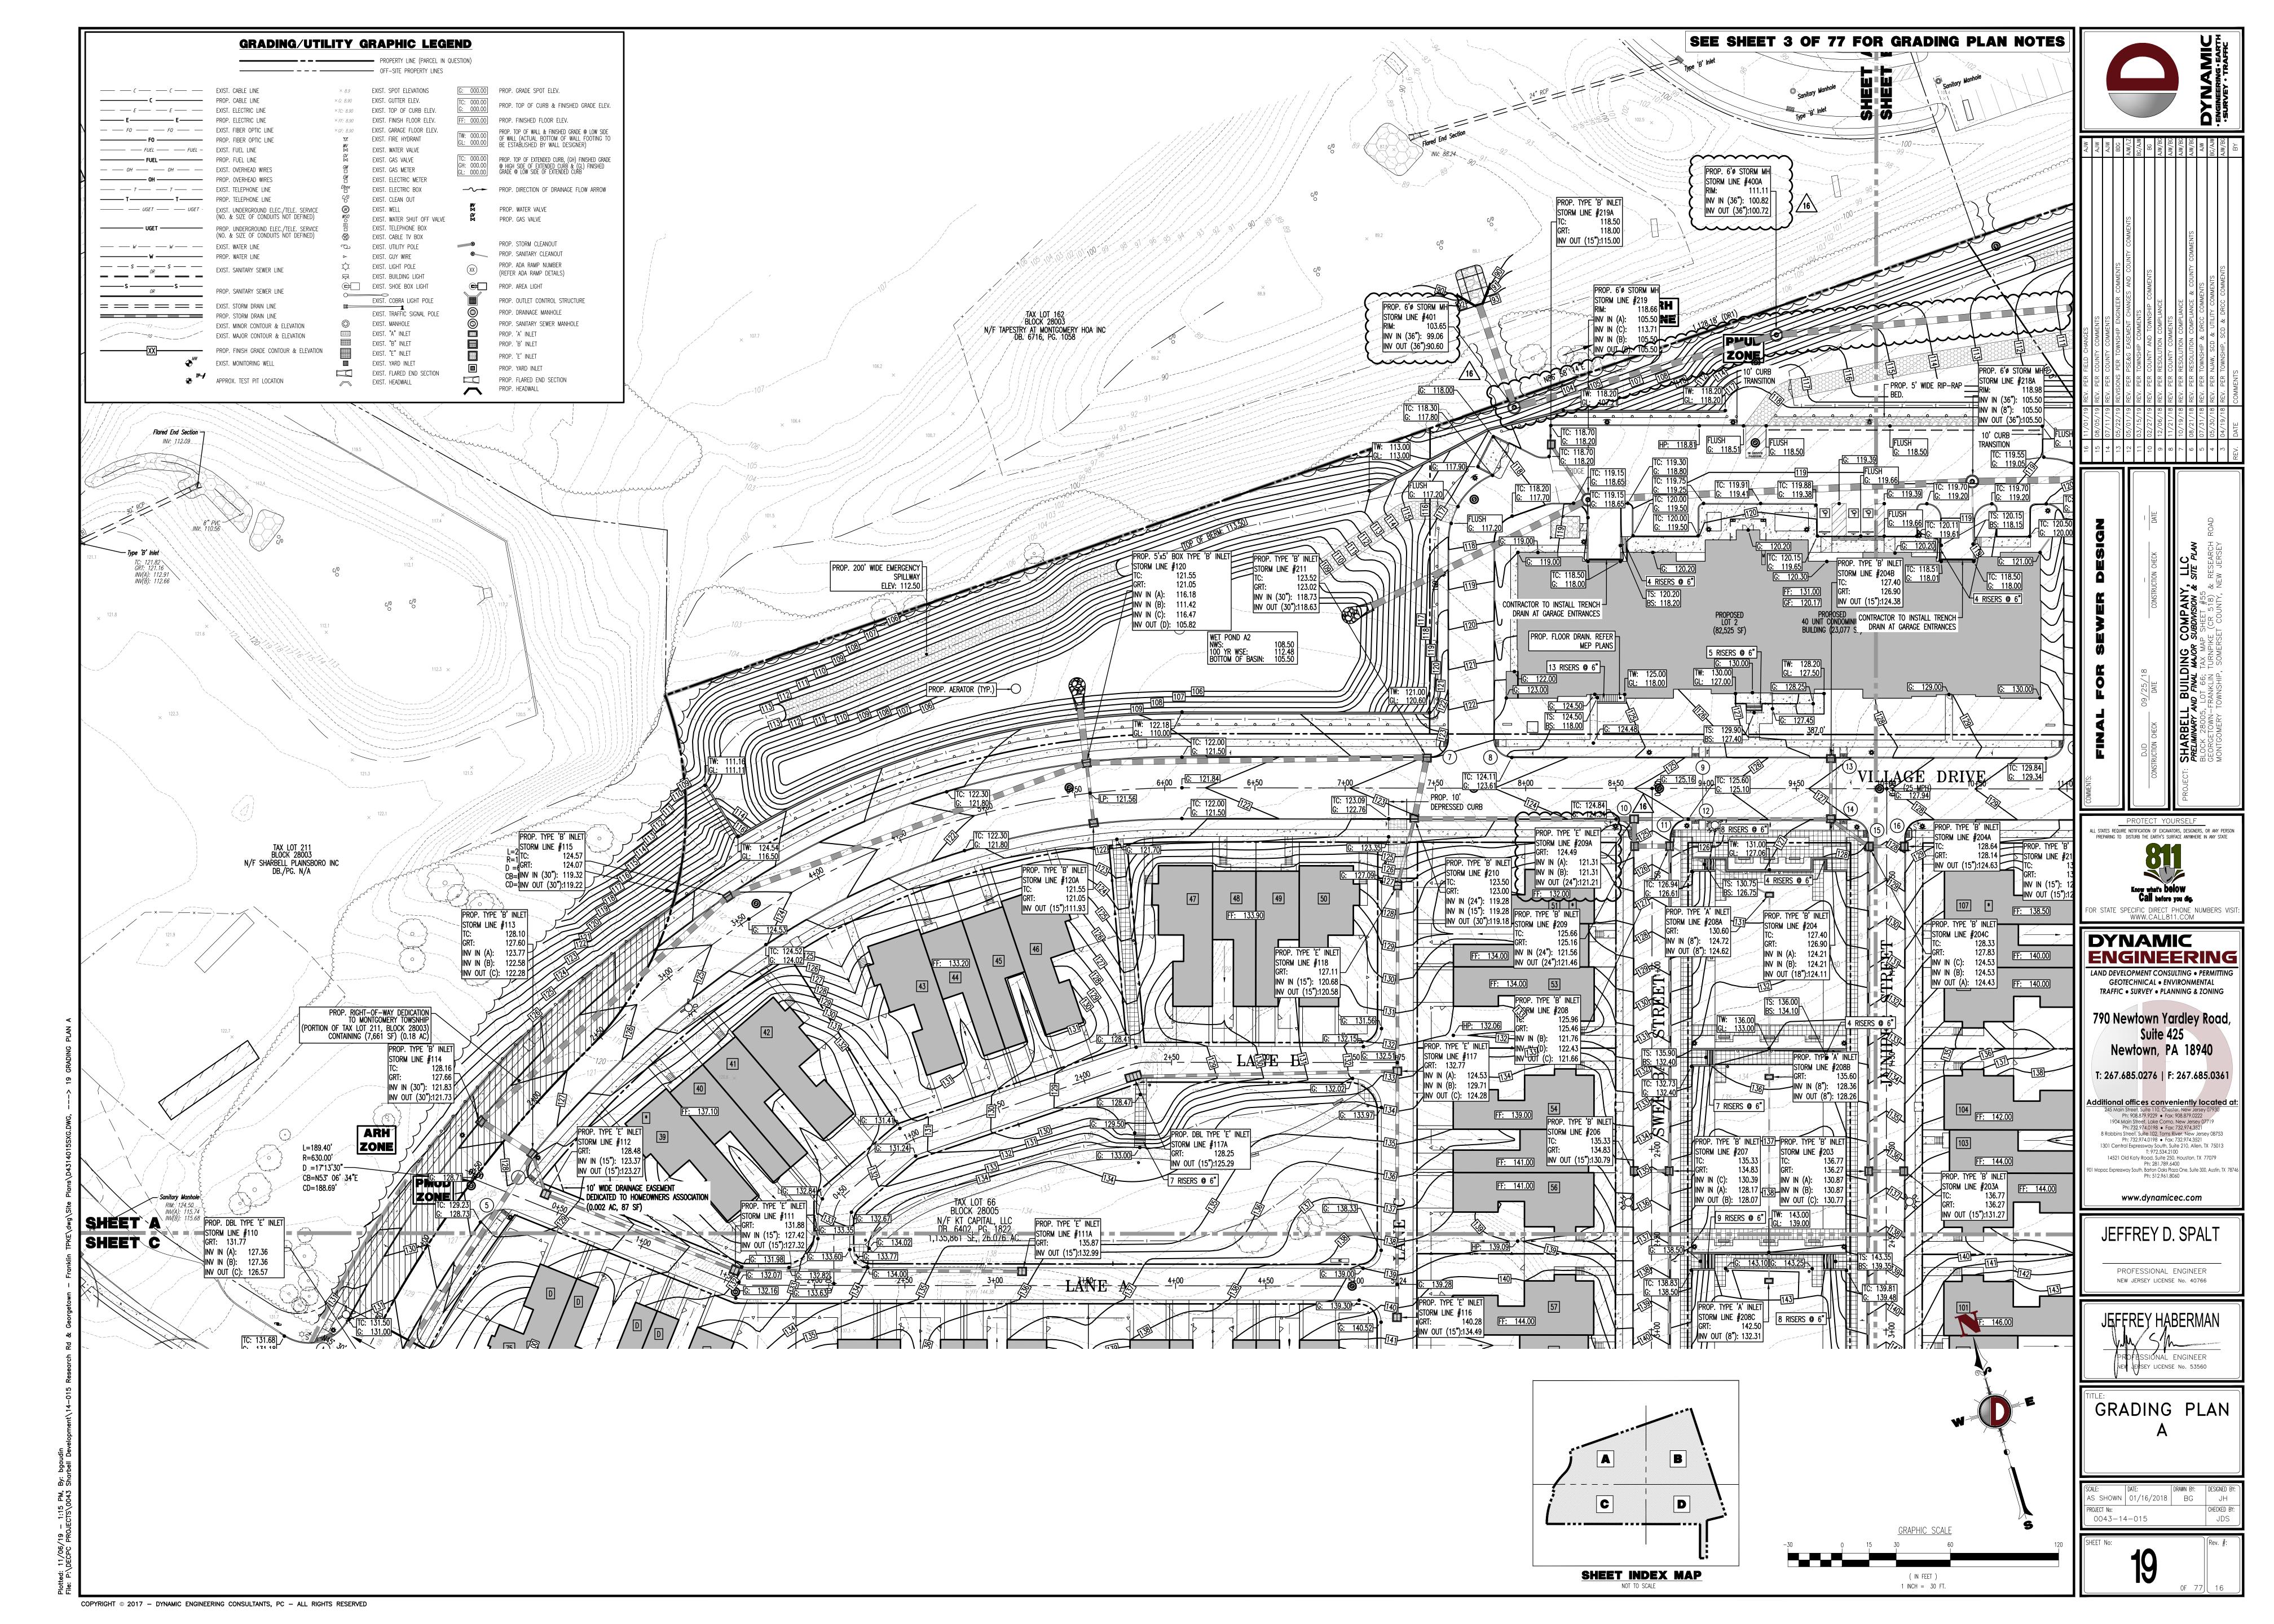

ley Road, Suite 425

T: 267.685.0276 | F: 267.685.0361

Additional offices conveniently located at:

245 Main Street, Suite 110, Chester, New Jersey 07930
Ph: 908.879.9229 Fax: 908.879.0222
1904 Main Street, Lake Como, New Jersey 07719
Ph: 732.974.0198 Tax: 732.974.3521
8 Robbins Street, Suite 102, Toms River, New Jersey 08753
Ph: 732.974.0198 Fax: 732.974.3521
1301 Central Expressway South, Suite 210, Allen, TX 75013
T: 972.534.2100
14521 Old Katy Road, Suite 250, Houston, TX 77079
Ph: 281.789.6400
901 Mopac Expressway South, Barlon Oaks Plaza One, Suite 300, Austin, TX 78746
Ph: 512.961.8060

www.dynamicec.com

JEFFREY D. SPALT

PROFESSIONAL ENGINEER NEW JERSEY LICENSE No. 40766

JEFFREY HABERMAN

SIGNAGE & STRIPING PLAN

SCALE: DATE: DRAWN BY: DESIGNED BY: AS SHOWN 01/16/2018 AJW JH













































|          | 16   |          | 11/01/19 REV. PER FIELD CHANGES                              |
|----------|------|----------|--------------------------------------------------------------|
| 7        | 15   | 08/05/19 | 08/05/19 REV. PER COUNTY COMMENTS                            |
| <u> </u> | 14   | 07/11/19 | 07/11/19 REV. PER COUNTY COMMENTS                            |
|          | 13   |          | 05/22/19 REVISIONS PER TOWNSHIP ENGINEER COMMENTS            |
|          | 12   | _        | 05/01/19 REV. PER PSE&G EASEMENT CHANGES AND COUNTY COMMENTS |
|          | 11   | 03/15/19 | 11 03/15/19 REV. PER TOWNSHIP COMMENTS                       |
|          | 10   | 02/27/19 | 02/27/19 REV. PER COUNTY AND TOWNSHIP COMMENTS               |
| DAIL