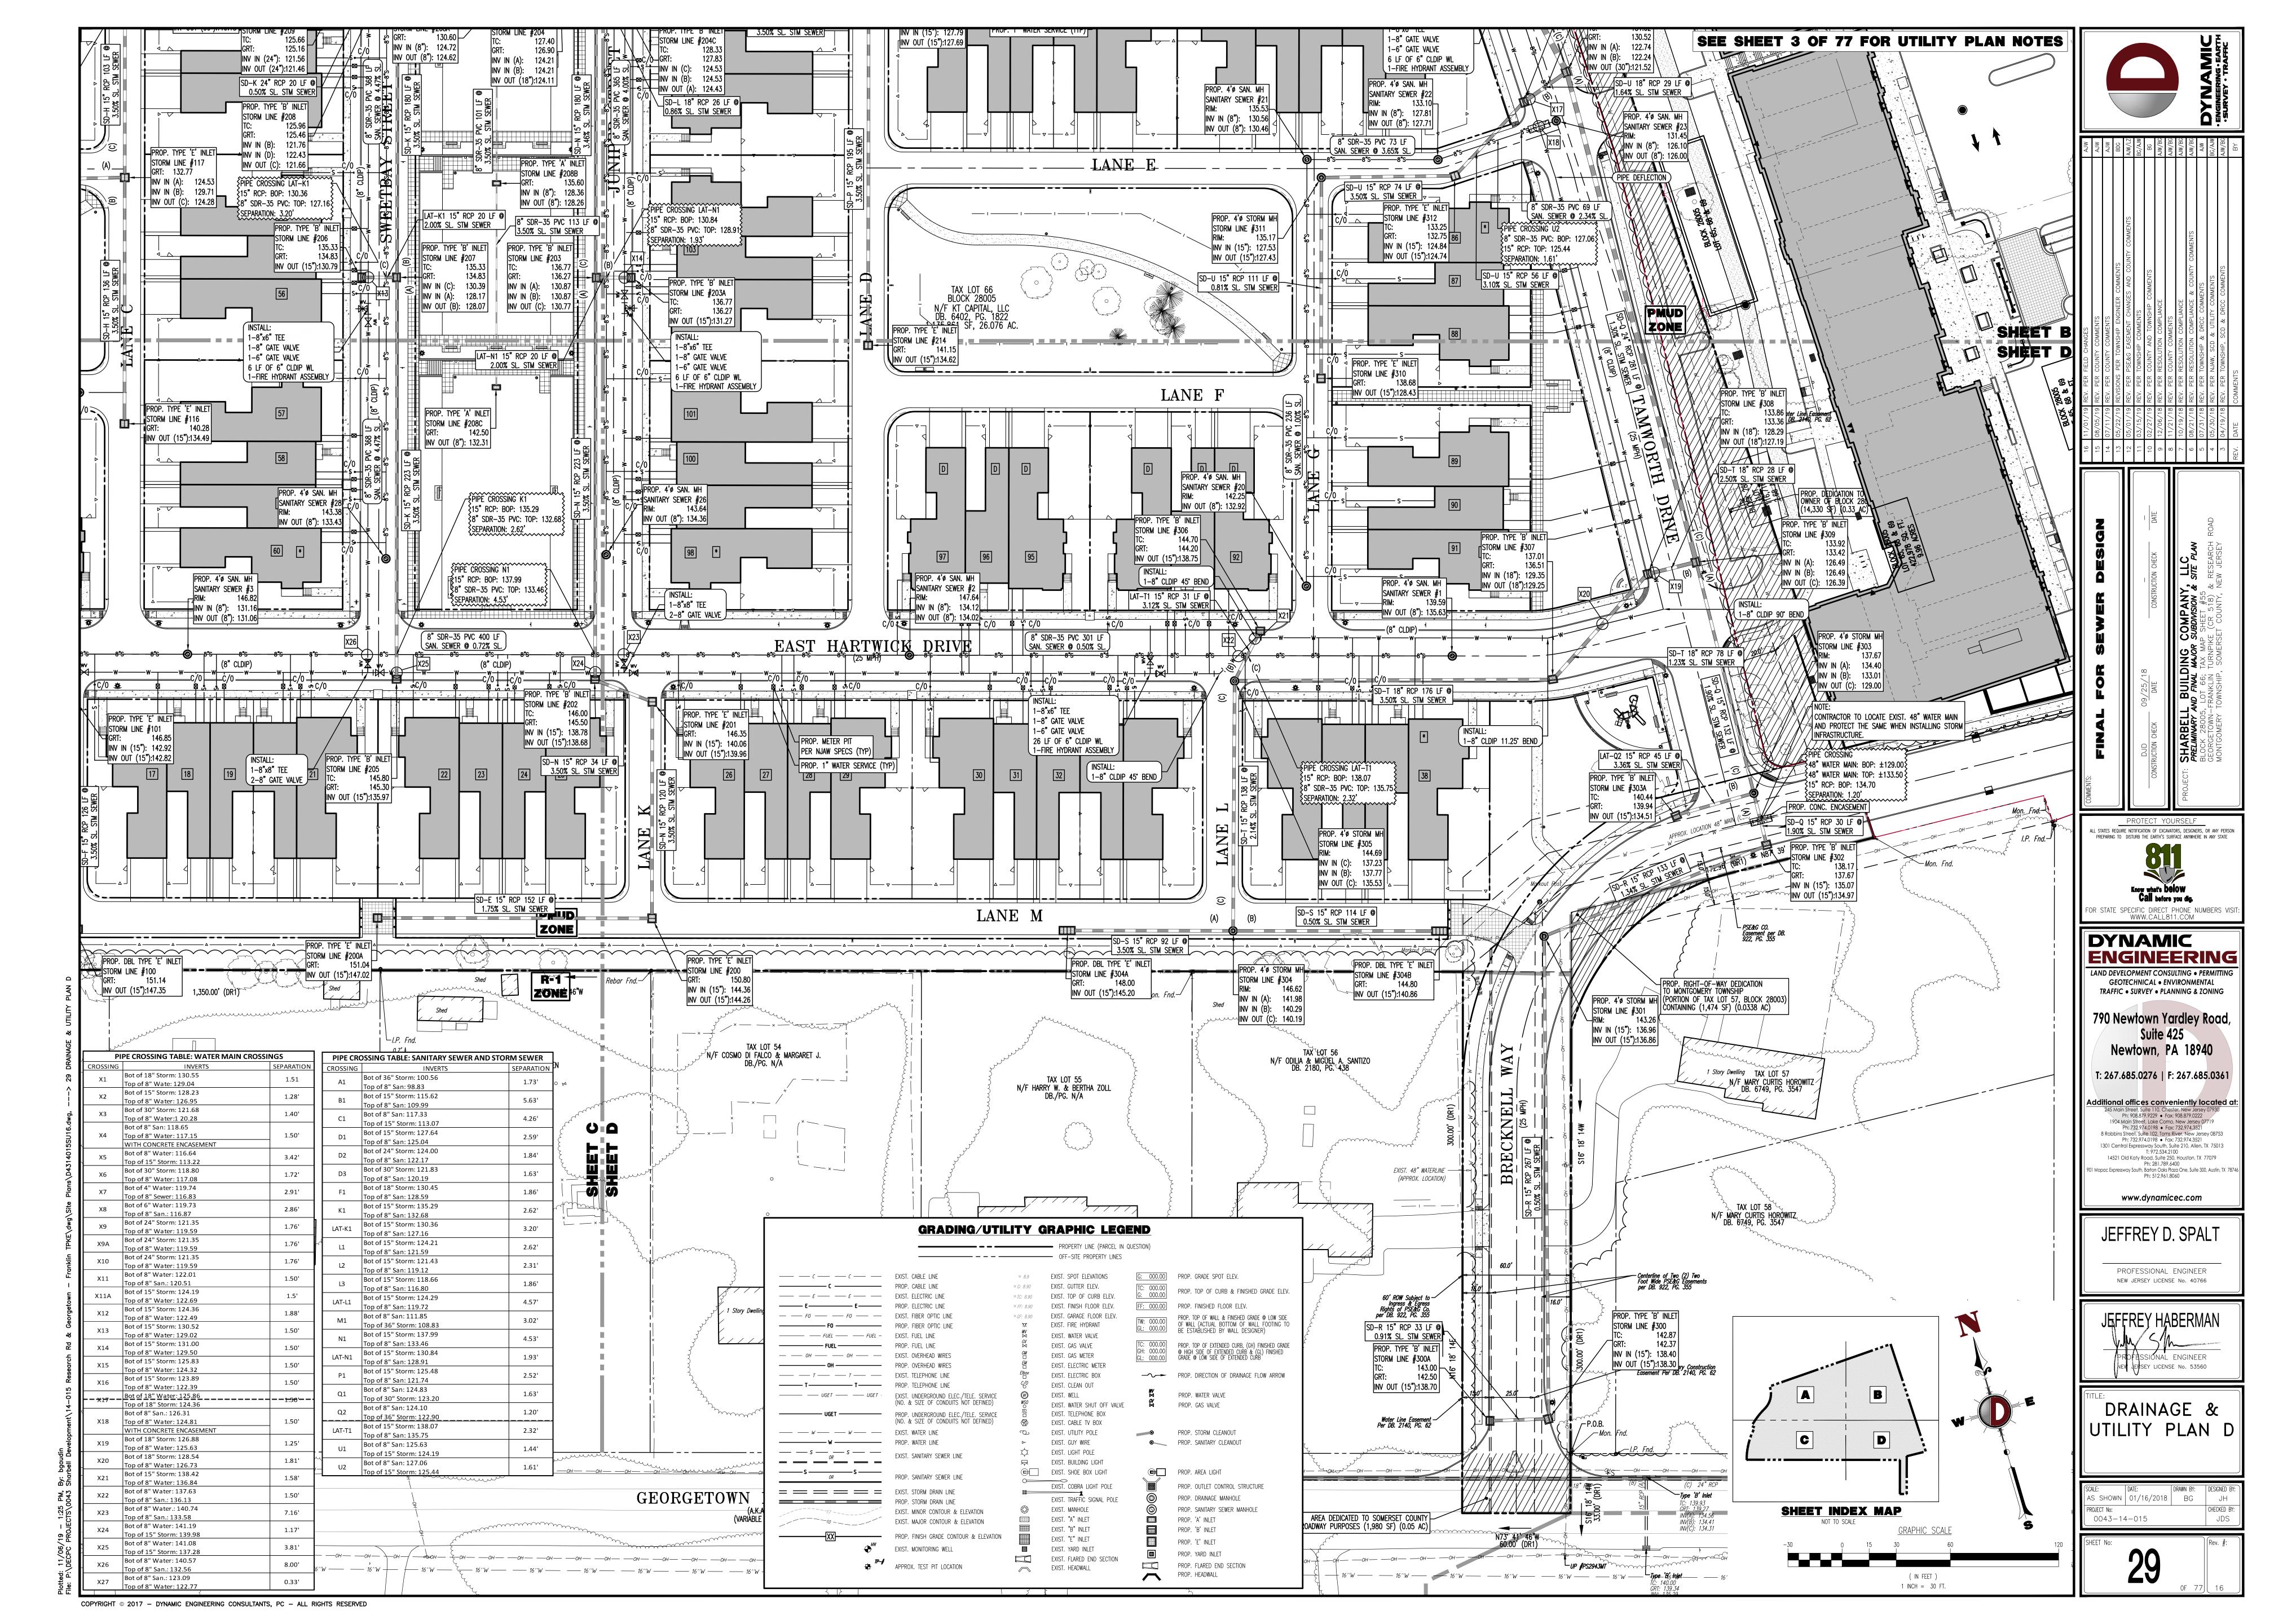

# PRELIMINARY AND FINAL MAJOR SUBDIVISION & SITE PLAN

FOR

# SHARBELL BUILDING COMPANY, LLC PROPOSED PLANNED RESIDENTIAL DEVELOPMENT

BLOCK 28005, LOT 66; TAX MAP SHEET #55 - LATEST REV. DATED 2012 GEORGETOWN-FRANKLIN TURNPIKE (CR 518) & RESEARCH ROAD TOWNSHIP OF MONTGOMERY SOMERSET COUNTY, NEW JERSEY