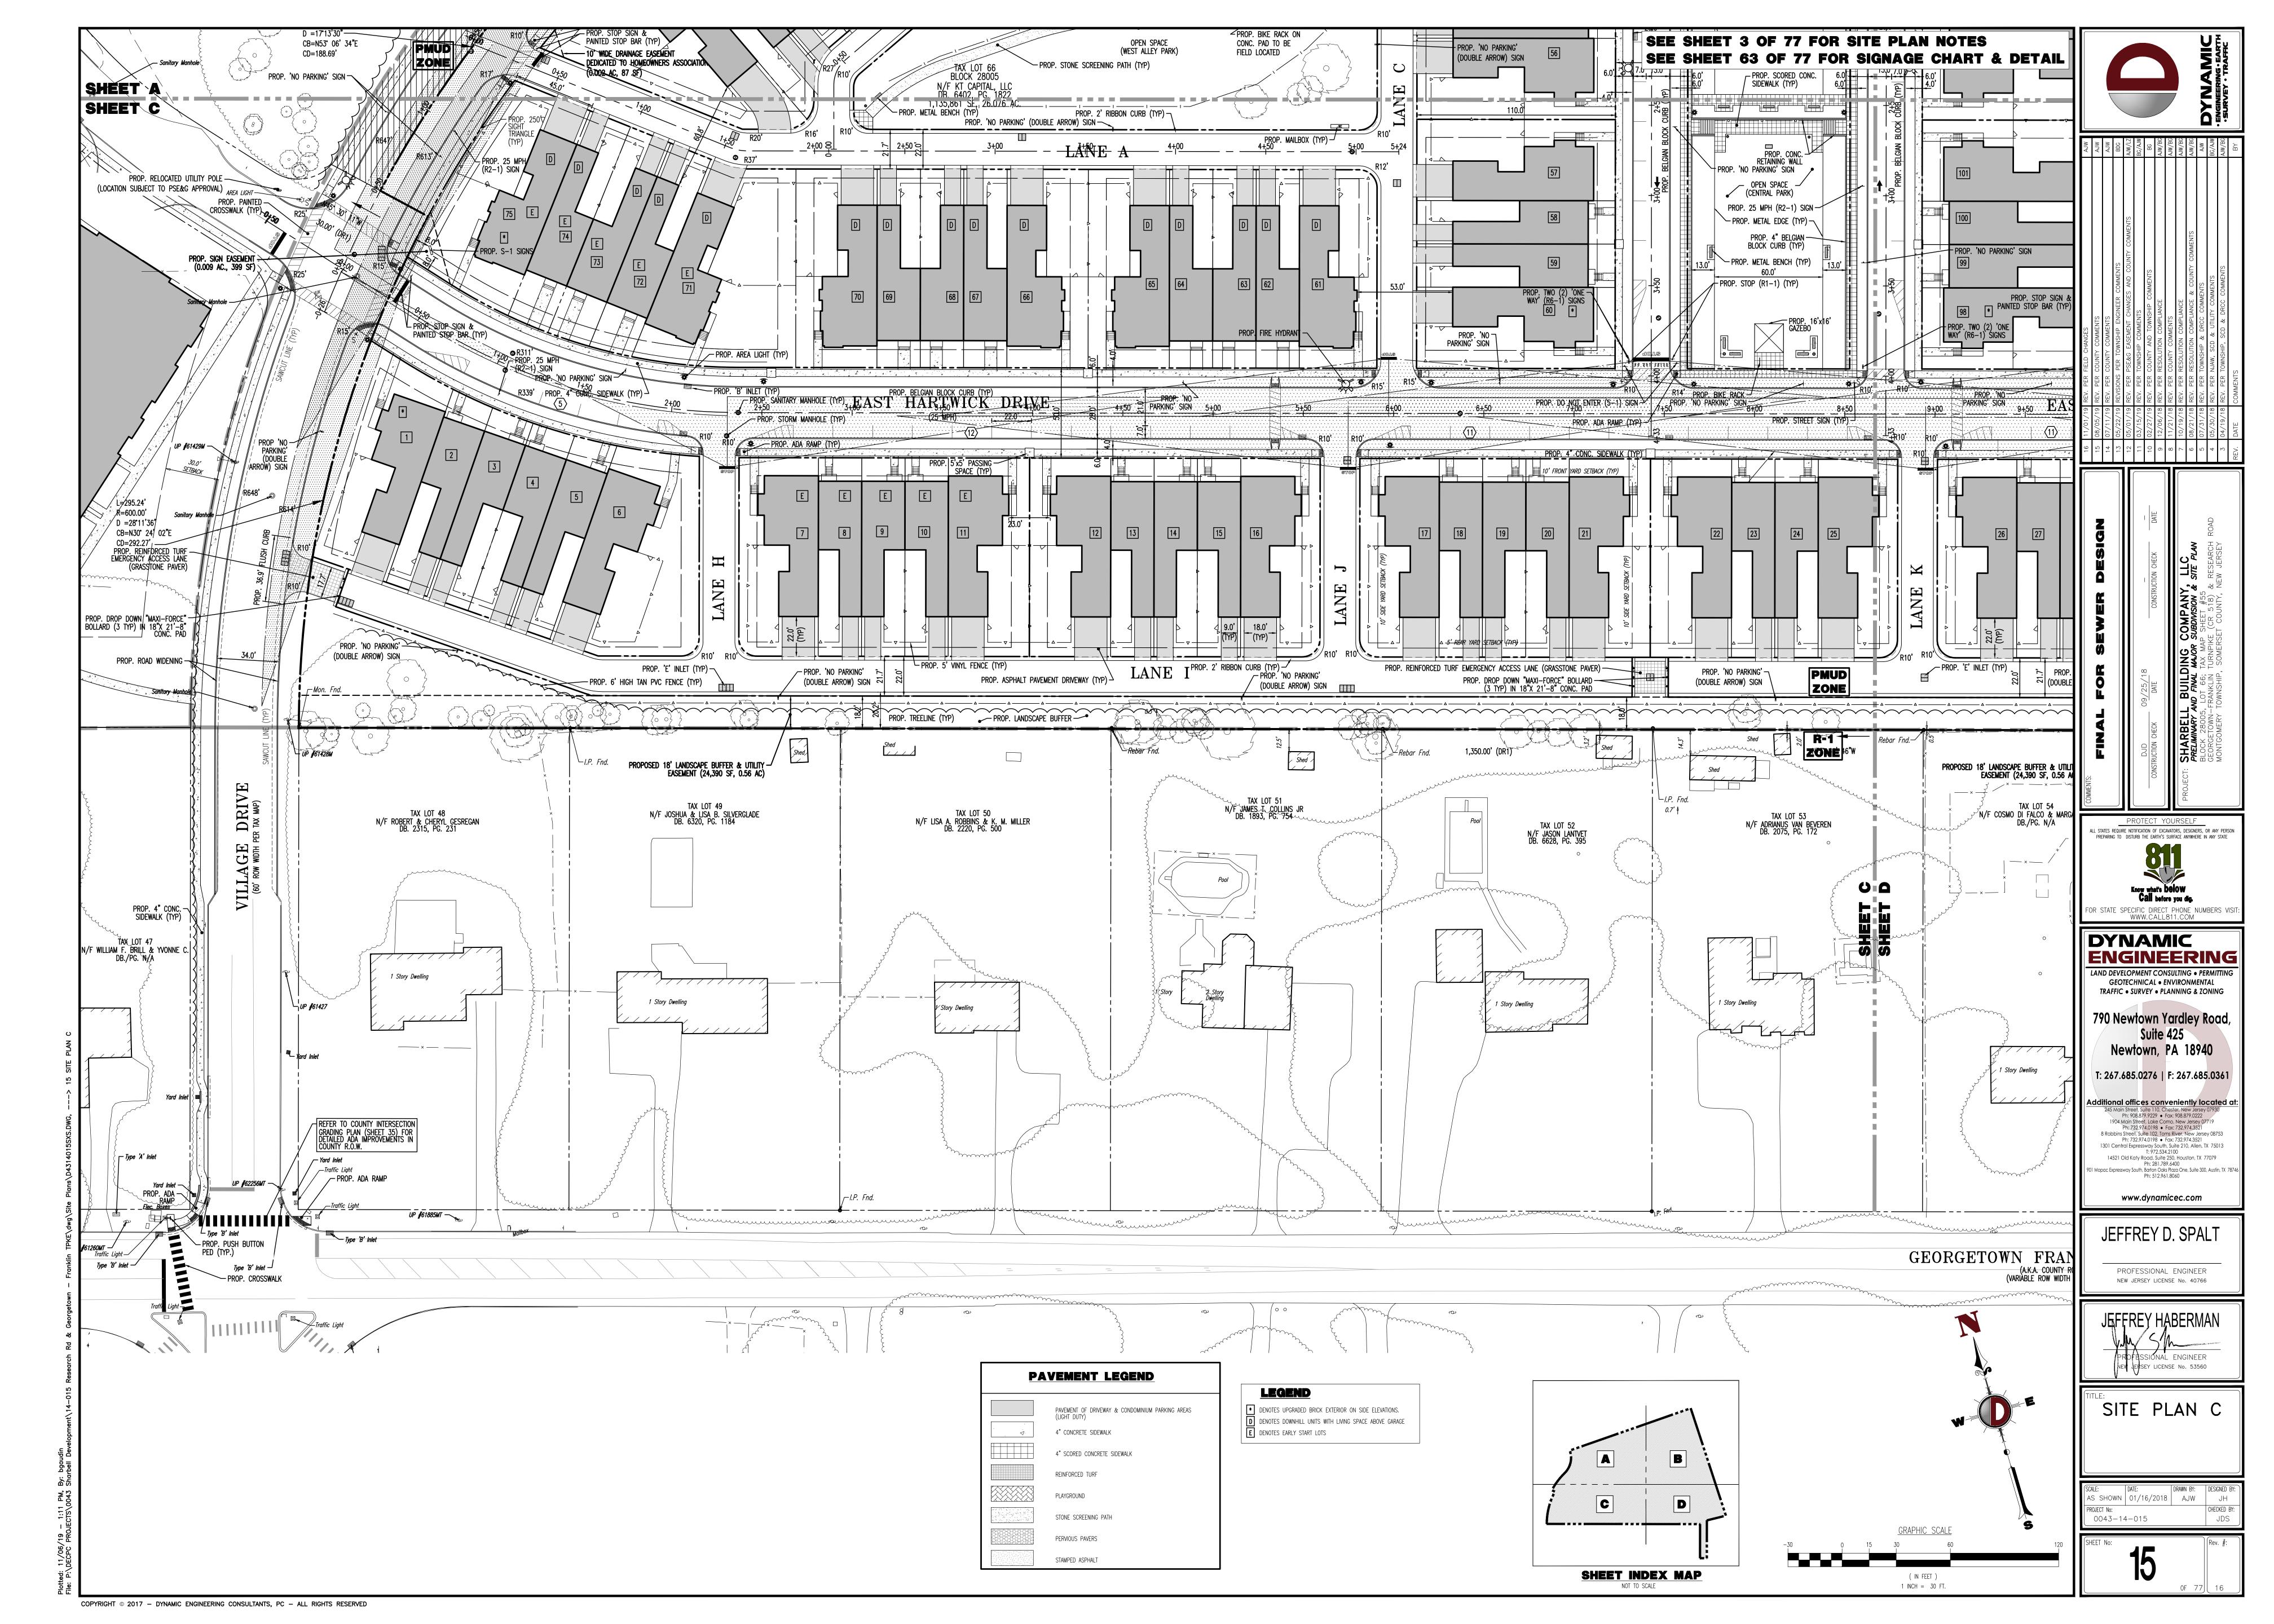

# PRELIMINARY AND FINAL MAJOR SUBDIVISION & SITE PLAN

FOR

# SHARBELL BUILDING COMPANY, LLC PROPOSED PLANNED RESIDENTIAL DEVELOPMENT

BLOCK 28005, LOT 66; TAX MAP SHEET #55 - LATEST REV. DATED 2012 GEORGETOWN-FRANKLIN TURNPIKE (CR 518) & RESEARCH ROAD TOWNSHIP OF MONTGOMERY SOMERSET COUNTY, NEW JERSEY