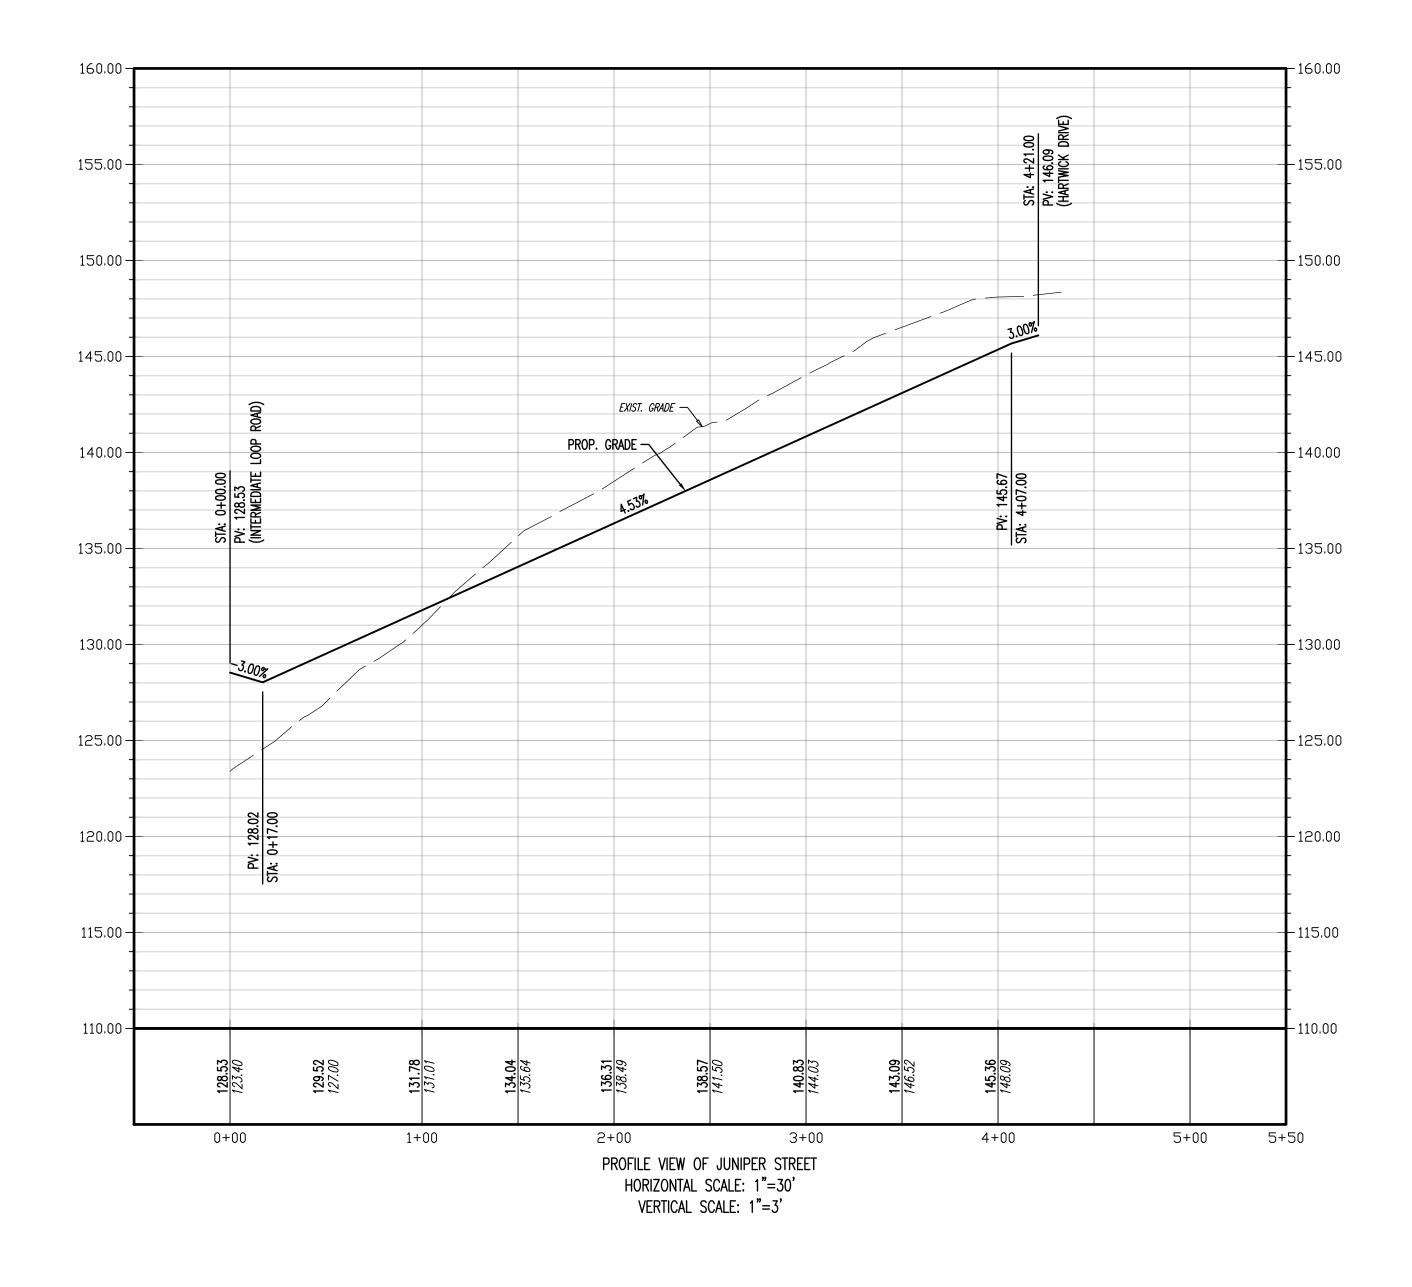

F: 267.685.0361

Additional offices conveniently located at:

245 Main Street, Suite 110, Chester, New Jersey 07930
Ph: 908.879.9229 Fax: 908.879.0222
1904 Main Street, Lake Como, New Jersey 07719
Ph: 732.974.0198 Tax: 732.974.3521
8 Robbins Street, Suite 102, Toms River, New Jersey 08753
Ph: 732.974.0198 Fax: 732.974.3521
1301 Central Expressway South, Suite 210, Allen, TX 75013
T: 972.534.2100
14521 Old Katy Road, Suite 250, Houston, TX 77079
Ph: 281.789.6400
901 Mopac Expressway South, Barlon Oaks Plaza One, Suite 300, Austin, TX 78746
Ph: 512.961.8060

www.dynamicec.com

JEFFREY D. SPALT

PROFESSIONAL ENGINEER NEW JERSEY LICENSE No. 40766

JEFFREY HABERMAN

SIGNAGE & STRIPING PLAN

SCALE: DATE: DRAWN BY: DESIGNED BY: AS SHOWN 01/16/2018 AJW JH













































|          | 16   |          | 11/01/19 REV. PER FIELD CHANGES                              |
|----------|------|----------|--------------------------------------------------------------|
| 7        | 15   | 08/05/19 | 08/05/19 REV. PER COUNTY COMMENTS                            |
| <u> </u> | 14   | 07/11/19 | 07/11/19 REV. PER COUNTY COMMENTS                            |
|          | 13   |          | 05/22/19 REVISIONS PER TOWNSHIP ENGINEER COMMENTS            |
|          | 12   | _        | 05/01/19 REV. PER PSE&G EASEMENT CHANGES AND COUNTY COMMENTS |
|          | 11   | 03/15/19 | 11 03/15/19 REV. PER TOWNSHIP COMMENTS                       |
|          | 10   | 02/27/19 | 02/27/19 REV. PER COUNTY AND TOWNSHIP COMMENTS               |
| DAIL     | 6    | 12/06/18 | 12/06/18 REV.