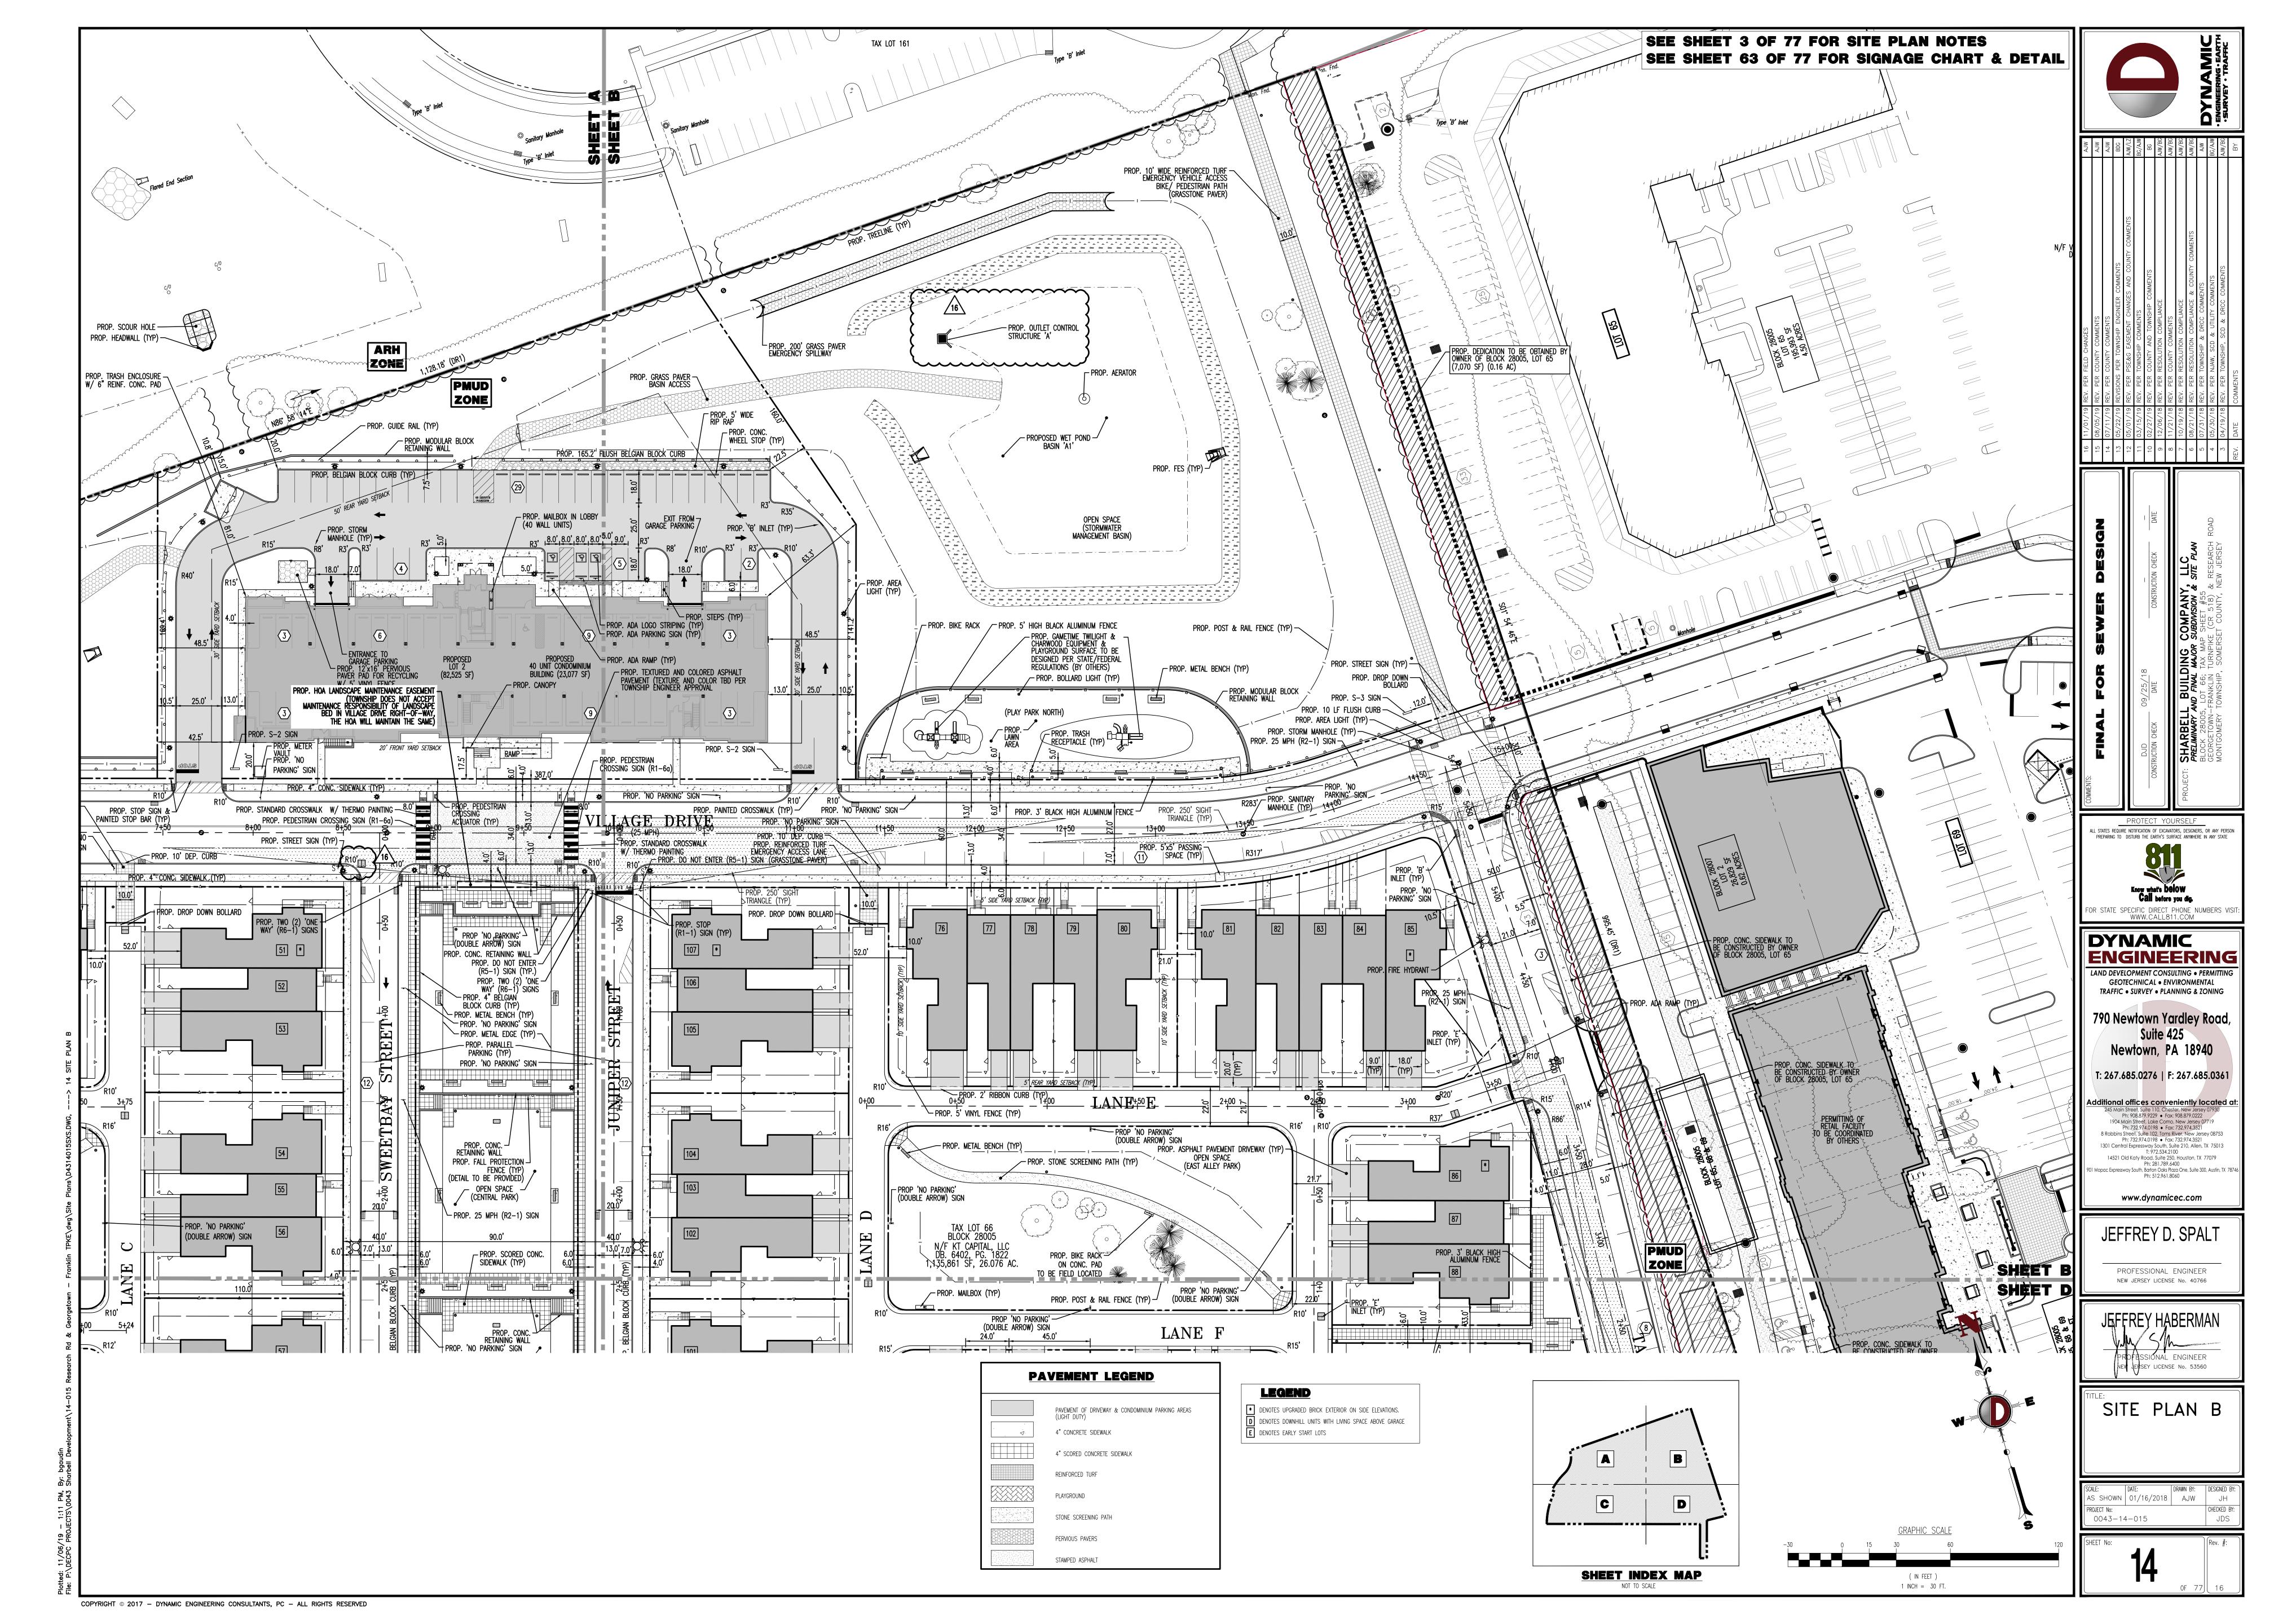

# PRELIMINARY AND FINAL MAJOR SUBDIVISION & SITE PLAN

FOR

# SHARBELL BUILDING COMPANY, LLC PROPOSED PLANNED RESIDENTIAL DEVELOPMENT

BLOCK 28005, LOT 66; TAX MAP SHEET #55 - LATEST REV. DATED 2012 GEORGETOWN-FRANKLIN TURNPIKE (CR 518) & RESEARCH ROAD TOWNSHIP OF MONTGOMERY SOMERSET COUNTY, NEW JERSEY