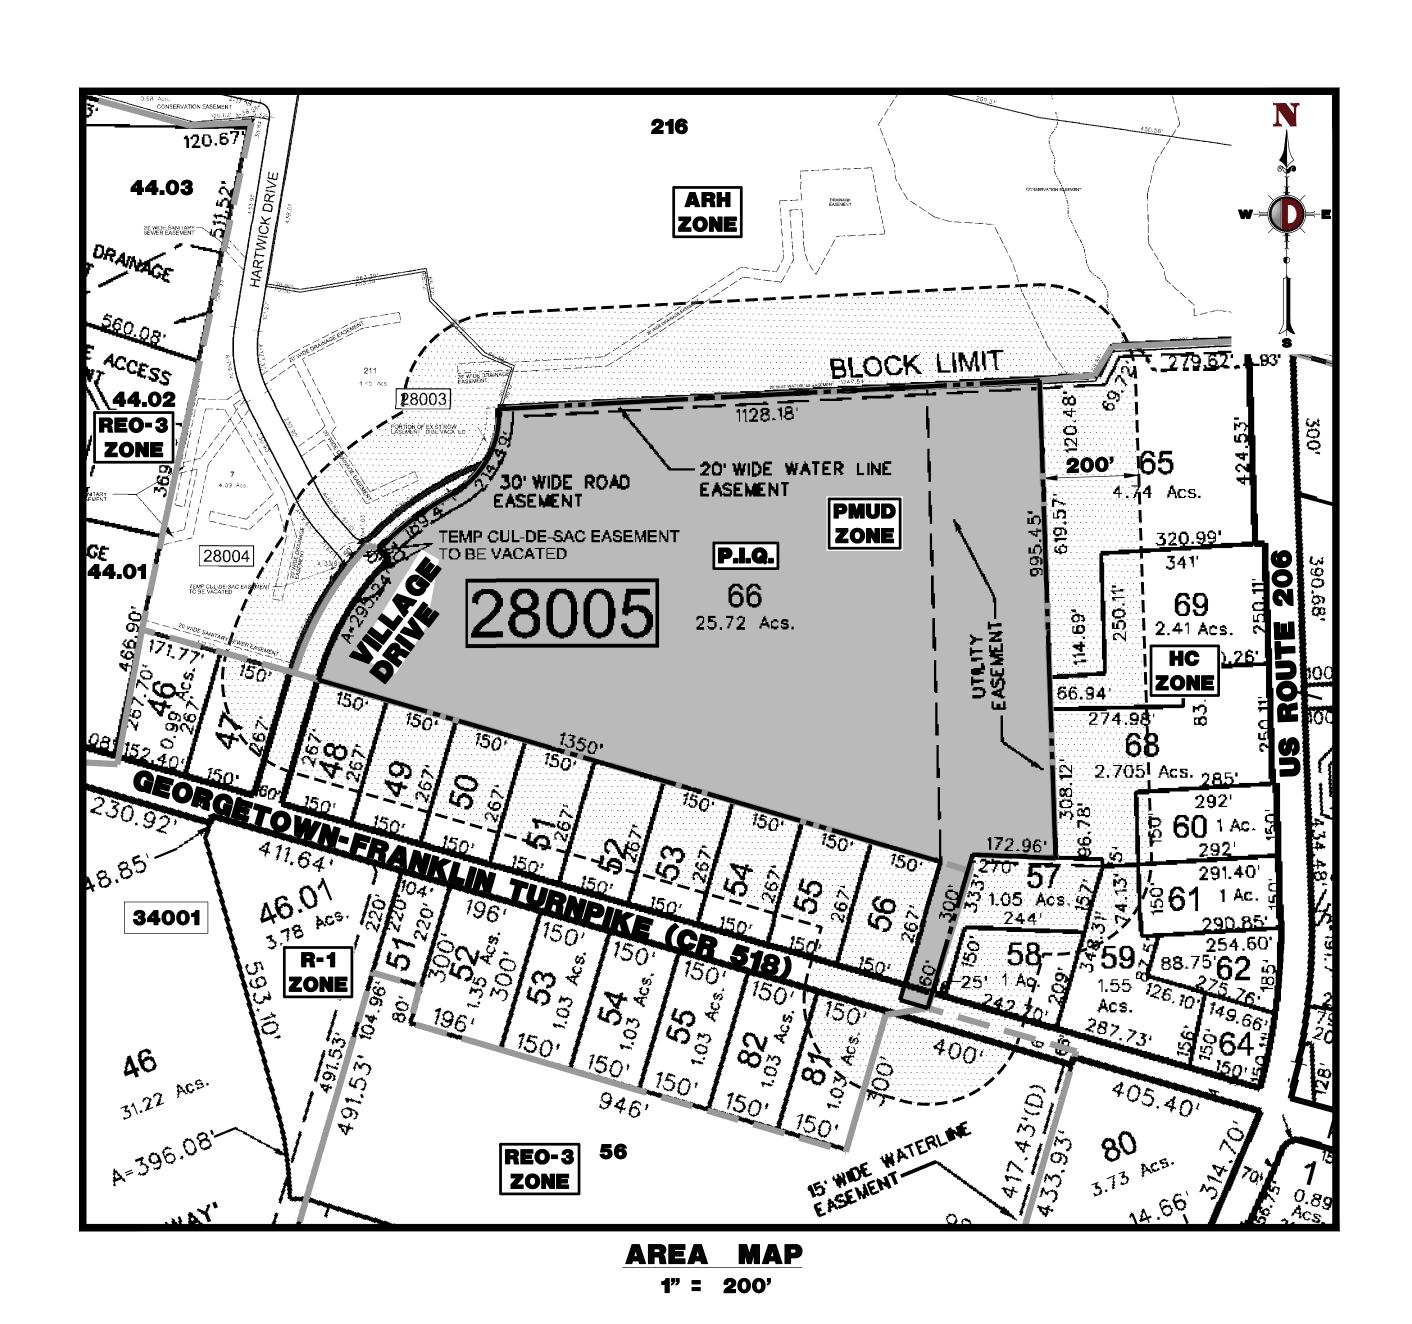

# PRELIMINARY AND FINAL MAJOR SUBDIVISION & SITE PLAN

FOR

# SHARBELL BUILDING COMPANY, LLC PROPOSED PLANNED RESIDENTIAL DEVELOPMENT

BLOCK 28005, LOT 66; TAX MAP SHEET #55 - LATEST REV. DATED 2012 GEORGETOWN-FRANKLIN TURNPIKE (CR 518) & RESEARCH ROAD TOWNSHIP OF MONTGOMERY SOMERSET COUNTY, NEW JERSEY

| O' | <b>PROPERT</b>                                                                                                                  | Y OWI           | <b>VERS</b>   | LIST |
|----|---------------------------------------------------------------------------------------------------------------------------------|-----------------|---------------|------|
|    |                                                                                                                                 | BLOCK           | LOT           |      |
|    | SHARBELL PLAINSBORO, INC.<br>1 WASHINGTON BLVD., SUITE 9<br>ROBBINSVILLE, NJ 08691                                              | 28003<br>28004  | 161, 211<br>7 |      |
|    | TAPESTRY AT MONTGOMERY HOA,<br>28 HWAY 33<br>HAMILTON, NJ 08619                                                                 |                 | 162           |      |
|    | BRILL, WILLIAM F. & YVONNE C.<br>192 KIRSCHLING DR.<br>SWEDESBORO, NJ 08085                                                     | 28004           | 47            |      |
|    | GESREGAN, ROBERT & CHERYL<br>922 RT 518<br>SKILLMAN, NJ 08558                                                                   | 28005           | 48            |      |
|    | SILVERGLADE, JOSHUA & LISA B.<br>928 ROUTE 518<br>SKILLMAN, NJ 08558                                                            | 28005           | 49            |      |
|    | ROBBINS, LISA A. & MILLER, K.<br>934 RT 518<br>SKILLMAN, NJ 08858                                                               | M.<br>28005     | 50            |      |
|    | COLLINS, JAMES T. JR. & GERAL<br>940 ROUTE 518<br>SKILLMAN, NJ 08558                                                            | DINE A<br>28005 | 51            |      |
|    | LANTVET, JASON<br>946 ROUTE 518<br>SKILLMAN, NJ 08558                                                                           | 28005           | 52            |      |
|    | VAN BEVEREN, ADRIANUS<br>952 ROUTE 518<br>SKILLMAN, NJ 08558                                                                    | 28005           | 53            |      |
|    | DI FALCO, COSMO & MARGARET<br>958 RT. 518<br>SKILLMAN, NJ 08558                                                                 | J.<br>28005     | 54            |      |
|    | ZOLL, HARRY W. & BERTHA<br>964 RT. 518<br>SKILLMAN, NJ 08558                                                                    | 28005           | 55            |      |
|    | SANTIZO, ODILIA & MIGUEL A.<br>970 RT. 518<br>SKILLMAN. NJ 08558                                                                | 28005           | 56            |      |
|    | HOROWITZ, MARY CURTIS<br>1247 STATE ROAD<br>PRINCETON, NJ 08540                                                                 | 28005           | 57            |      |
|    | K.T. CORPORATION 7 HOUSTEN COURT MARTINSVILLE, NJ 08836                                                                         |                 | 59            |      |
|    | PSE&G SERV. CORP. – CORP. F<br>80 PARK PLAZA: 6 <sup>TH</sup> FLOOR<br>NEWARK, NJ 07102.4194                                    |                 | 60            |      |
|    | AMERICAN REALTY ASSOC. C/O I<br>1600 HIGHWAY 34<br>NEPTUNE, NJ 07753                                                            |                 | 61            |      |
|    | VILLAGE SHOPPER III, LLC C/O I<br>219 NASSAU ST.<br>PRINCETON, NJ 08542                                                         |                 | 65            |      |
|    | VILLAGE SHOPPES AT MONTGOME<br>219 NASSAU STREET<br>PRINCETON, NJ 08542                                                         |                 | 68, 69        |      |
|    | MM/PG MONTGOMERY PROPERTIE<br>670 WATER STREET<br>WASHINGTON, DC 20024                                                          |                 | 56            |      |
|    | DANKANYIN, DIANE & NICHOLAS<br>967 COUNTY ROUTE 518<br>SKILLMAN, NJ 08558                                                       | 34001           | 81            |      |
|    | SPIELHOLZ, ALAN P. & AMPARC<br>961 ROUTE 518<br>SKILLMAN, NJ 08558                                                              |                 | 82            |      |
|    | ALSO TO BE NOTIFIED:                                                                                                            | 34001           | 02            |      |
|    | TOWNSHIP MONTGOMERY<br>2261 ROUTE 206<br>BELLE MEAD, NJ 08502                                                                   |                 |               |      |
|    | SOMERSET COUNTY PLANNING BO<br>P.O. BOX 3000<br>SOMERVILLE, NJ 08876                                                            | DARD            |               |      |
|    | NJ DEPARTMENT OF TRANSPORTA<br>1035 PARKWAY AVE, CN 600<br>TRENTON, NJ 08625                                                    | TION            |               |      |
|    | COMCAST CABLE<br>100 RANDOLPH ROAD<br>SOMERSET, NJ 08873                                                                        |                 |               |      |
|    | NEW JERSEY AMERICAN WATER<br>ATTN.: DONNA SHORT, GIS SUPEI<br>1025 LAUREL OAK ROAD<br>VOORHEES, NJ 08043                        | RVISOR          |               |      |
|    | CENTURY LINK<br>ATTN: BOB O'CONNER<br>256 PAUL STREET<br>BELVIDERE, NJ 07823                                                    |                 |               |      |
|    | PUBLIC SERVICE ELECTRIC & GA<br>MANAGER — CORPORATE PROPEF<br>80 PARK PLAZA — T6B<br>NEWARK, NJ 07102                           | s<br>Rties      |               |      |
|    | DEPARTMENT OF PUBLIC WORKS<br>TOWNSHIP OF MONTGOMERY<br>ATTN: ARTHUR VILLANO, SUPERIN<br>2261 ROUTE 206<br>BELLE MEAD, NJ 08502 | ITENDENT        |               |      |
|    |                                                                                                                                 |                 |               |      |

#### REQUIRED DEVELOPMENT PERMITTING LIST

1) MONTGOMERY TOWNSHIP PLANNING BOARD — PRELIMINARY AND FINAL MAJOR SITE PLAN AND MAJOR SUBDIVISION APPROVAL: PENDING MONTGOMERY TOWNSHIP ENVIRONMENTAL COMMISSION – SITE PLAN APPROVAL: PENDING 3) MONTGOMERY TOWNSHIP SHADE TREE COMMISSION - SITE PLAN APPROVAL: PENDING 4) MONTGOMERY TOWNSHIP FIRE PREVENTION BUREAU - FIRE OFFICIAL APPROVAL: PENDING 6) SOMERSET-UNION SOIL CONSERVATION DISTRICT - SOIL EROSION AND SEDIMENT CONTROL PLAN CERTIFICATION: PENDING 7) DELAWARE AND RARITAN CANAL COMMISSION - CERTIFICATE OF APPROVAL: PENDING 8) NJDEP DIVISION OF LAND USE REGULATION - FRESHWATER WETLANDS LETTER OF INTERPRETATION\_PRESENCE/ABSENCE DETERMINATION: PROCURED ON OCTOBER 11, 2017 9) NJDEP DIVISION OF WATER SUPPLY & GEOSCIENCE\_BUREAU OF WATER SYSTEM ENGINEERING - PHYSICAL CONNECTION PERMIT FOR WATER SERVICE: PENDING 10) NJDEP DIVISION OF WATER QUALITY - TREATMENT WORKS APPROVAL: PENDING 11) NEW JERSEY AMERICAN WATER - WATER MAIN EXTENSION APPROVAL: PENDING