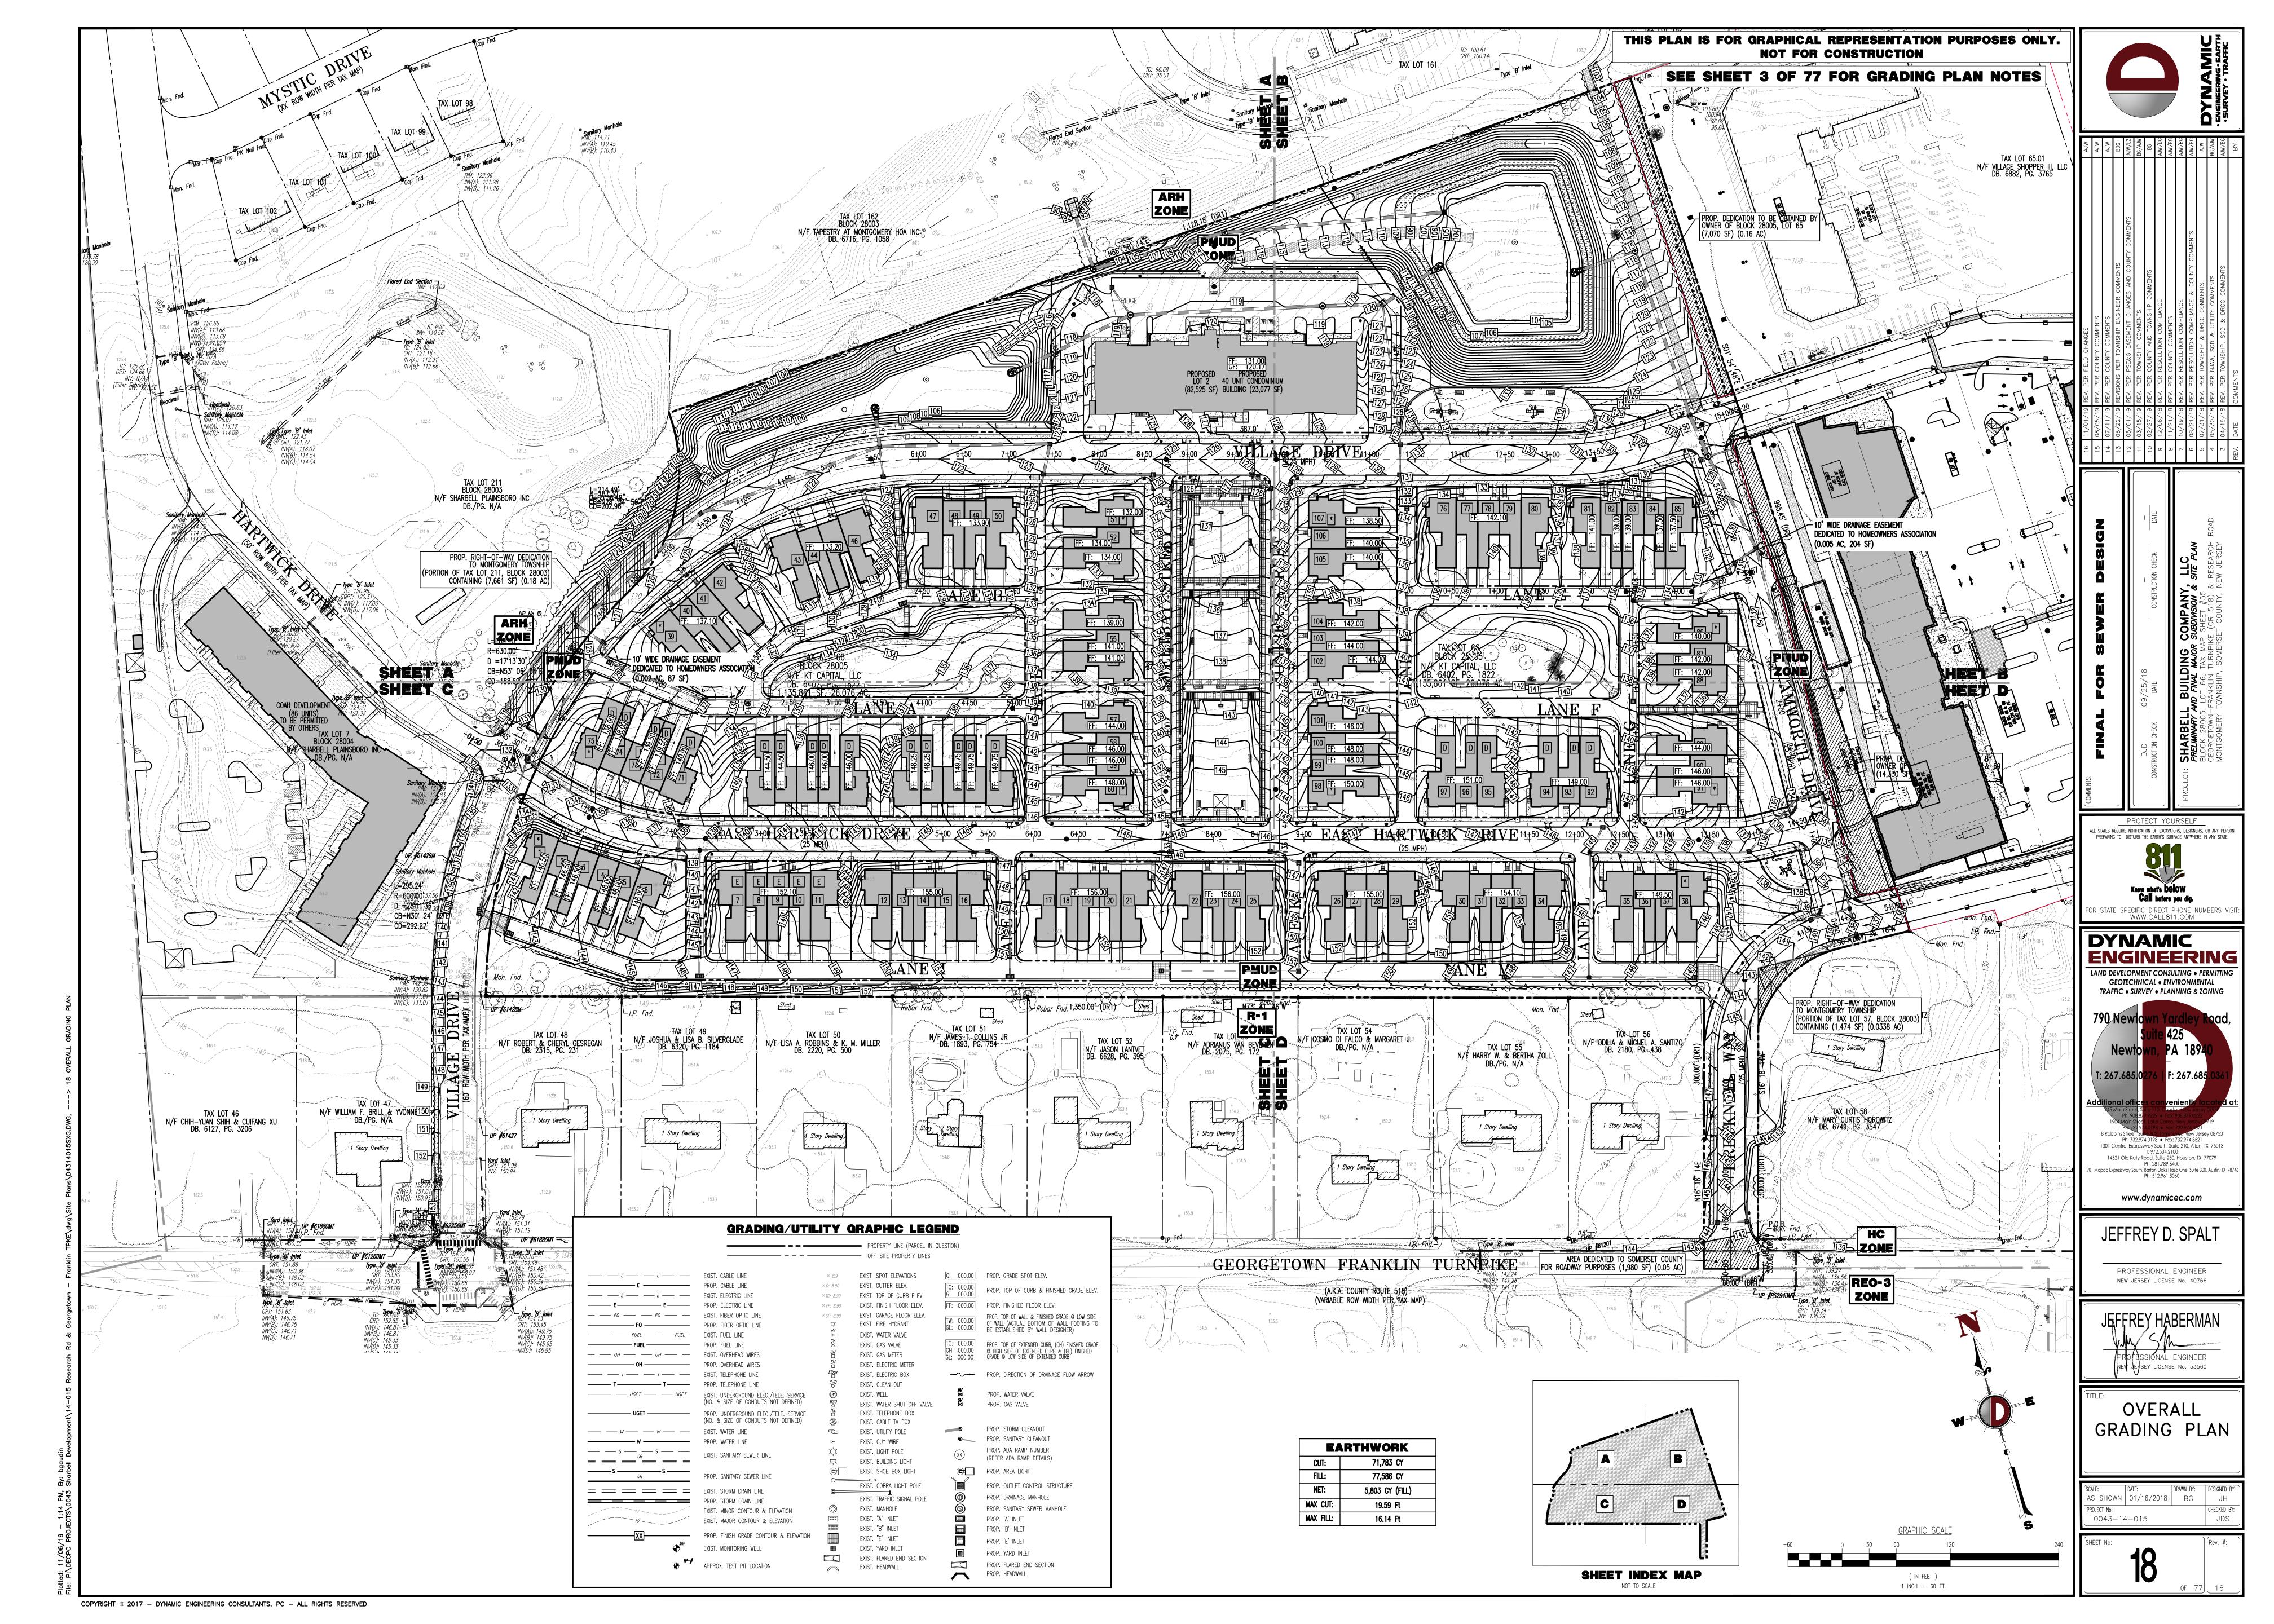

rdley Road, Suite 425

T: 267.685.0276 | F: 267.685.0361

Additional offices conveniently located at:

245 Main Street, Suite 110, Chester, New Jersey 07930
Ph: 908.879.9229 Fax: 908.879.0222
1904 Main Street, Lake Como, New Jersey 07719
Ph: 732.974.0198 Tax: 732.974.3521
8 Robbins Street, Suite 102, Toms River, New Jersey 08753
Ph: 732.974.0198 Fax: 732.974.3521
1301 Central Expressway South, Suite 210, Allen, TX 75013
T: 972.534.2100
14521 Old Katy Road, Suite 250, Houston, TX 77079
Ph: 281.789.6400
901 Mopac Expressway South, Barlon Oaks Plaza One, Suite 300, Austin, TX 78746
Ph: 512.961.8060

www.dynamicec.com

JEFFREY D. SPALT

PROFESSIONAL ENGINEER NEW JERSEY LICENSE No. 40766

JEFFREY HABERMAN

SIGNAGE & STRIPING PLAN

SCALE: DATE: DRAWN BY: DESIGNED BY: AS SHOWN 01/16/2018 AJW JH













































|          | 16   |          | 11/01/19 REV. PER FIELD CHANGES                              |
|----------|------|----------|--------------------------------------------------------------|
| 7        | 15   | 08/05/19 | 08/05/19 REV. PER COUNTY COMMENTS                            |
| <u> </u> | 14   | 07/11/19 | 07/11/19 REV. PER COUNTY COMMENTS                            |
|          | 13   |          | 05/22/19 REVISIONS PER TOWNSHIP ENGINEER COMMENTS            |
|          | 12   | _        | 05/01/19 REV. PER PSE&G EASEMENT CHANGES AND COUNTY COMMENTS |
|          | 11   | 03/15/19 | 11 03/15/19 REV. PER TOWNSHIP COMMENTS                       |
|          | 10   | 02/27/19 | 02/27/19 REV. PER COUNTY AND TOWNSHIP COMMENTS               |
| DA