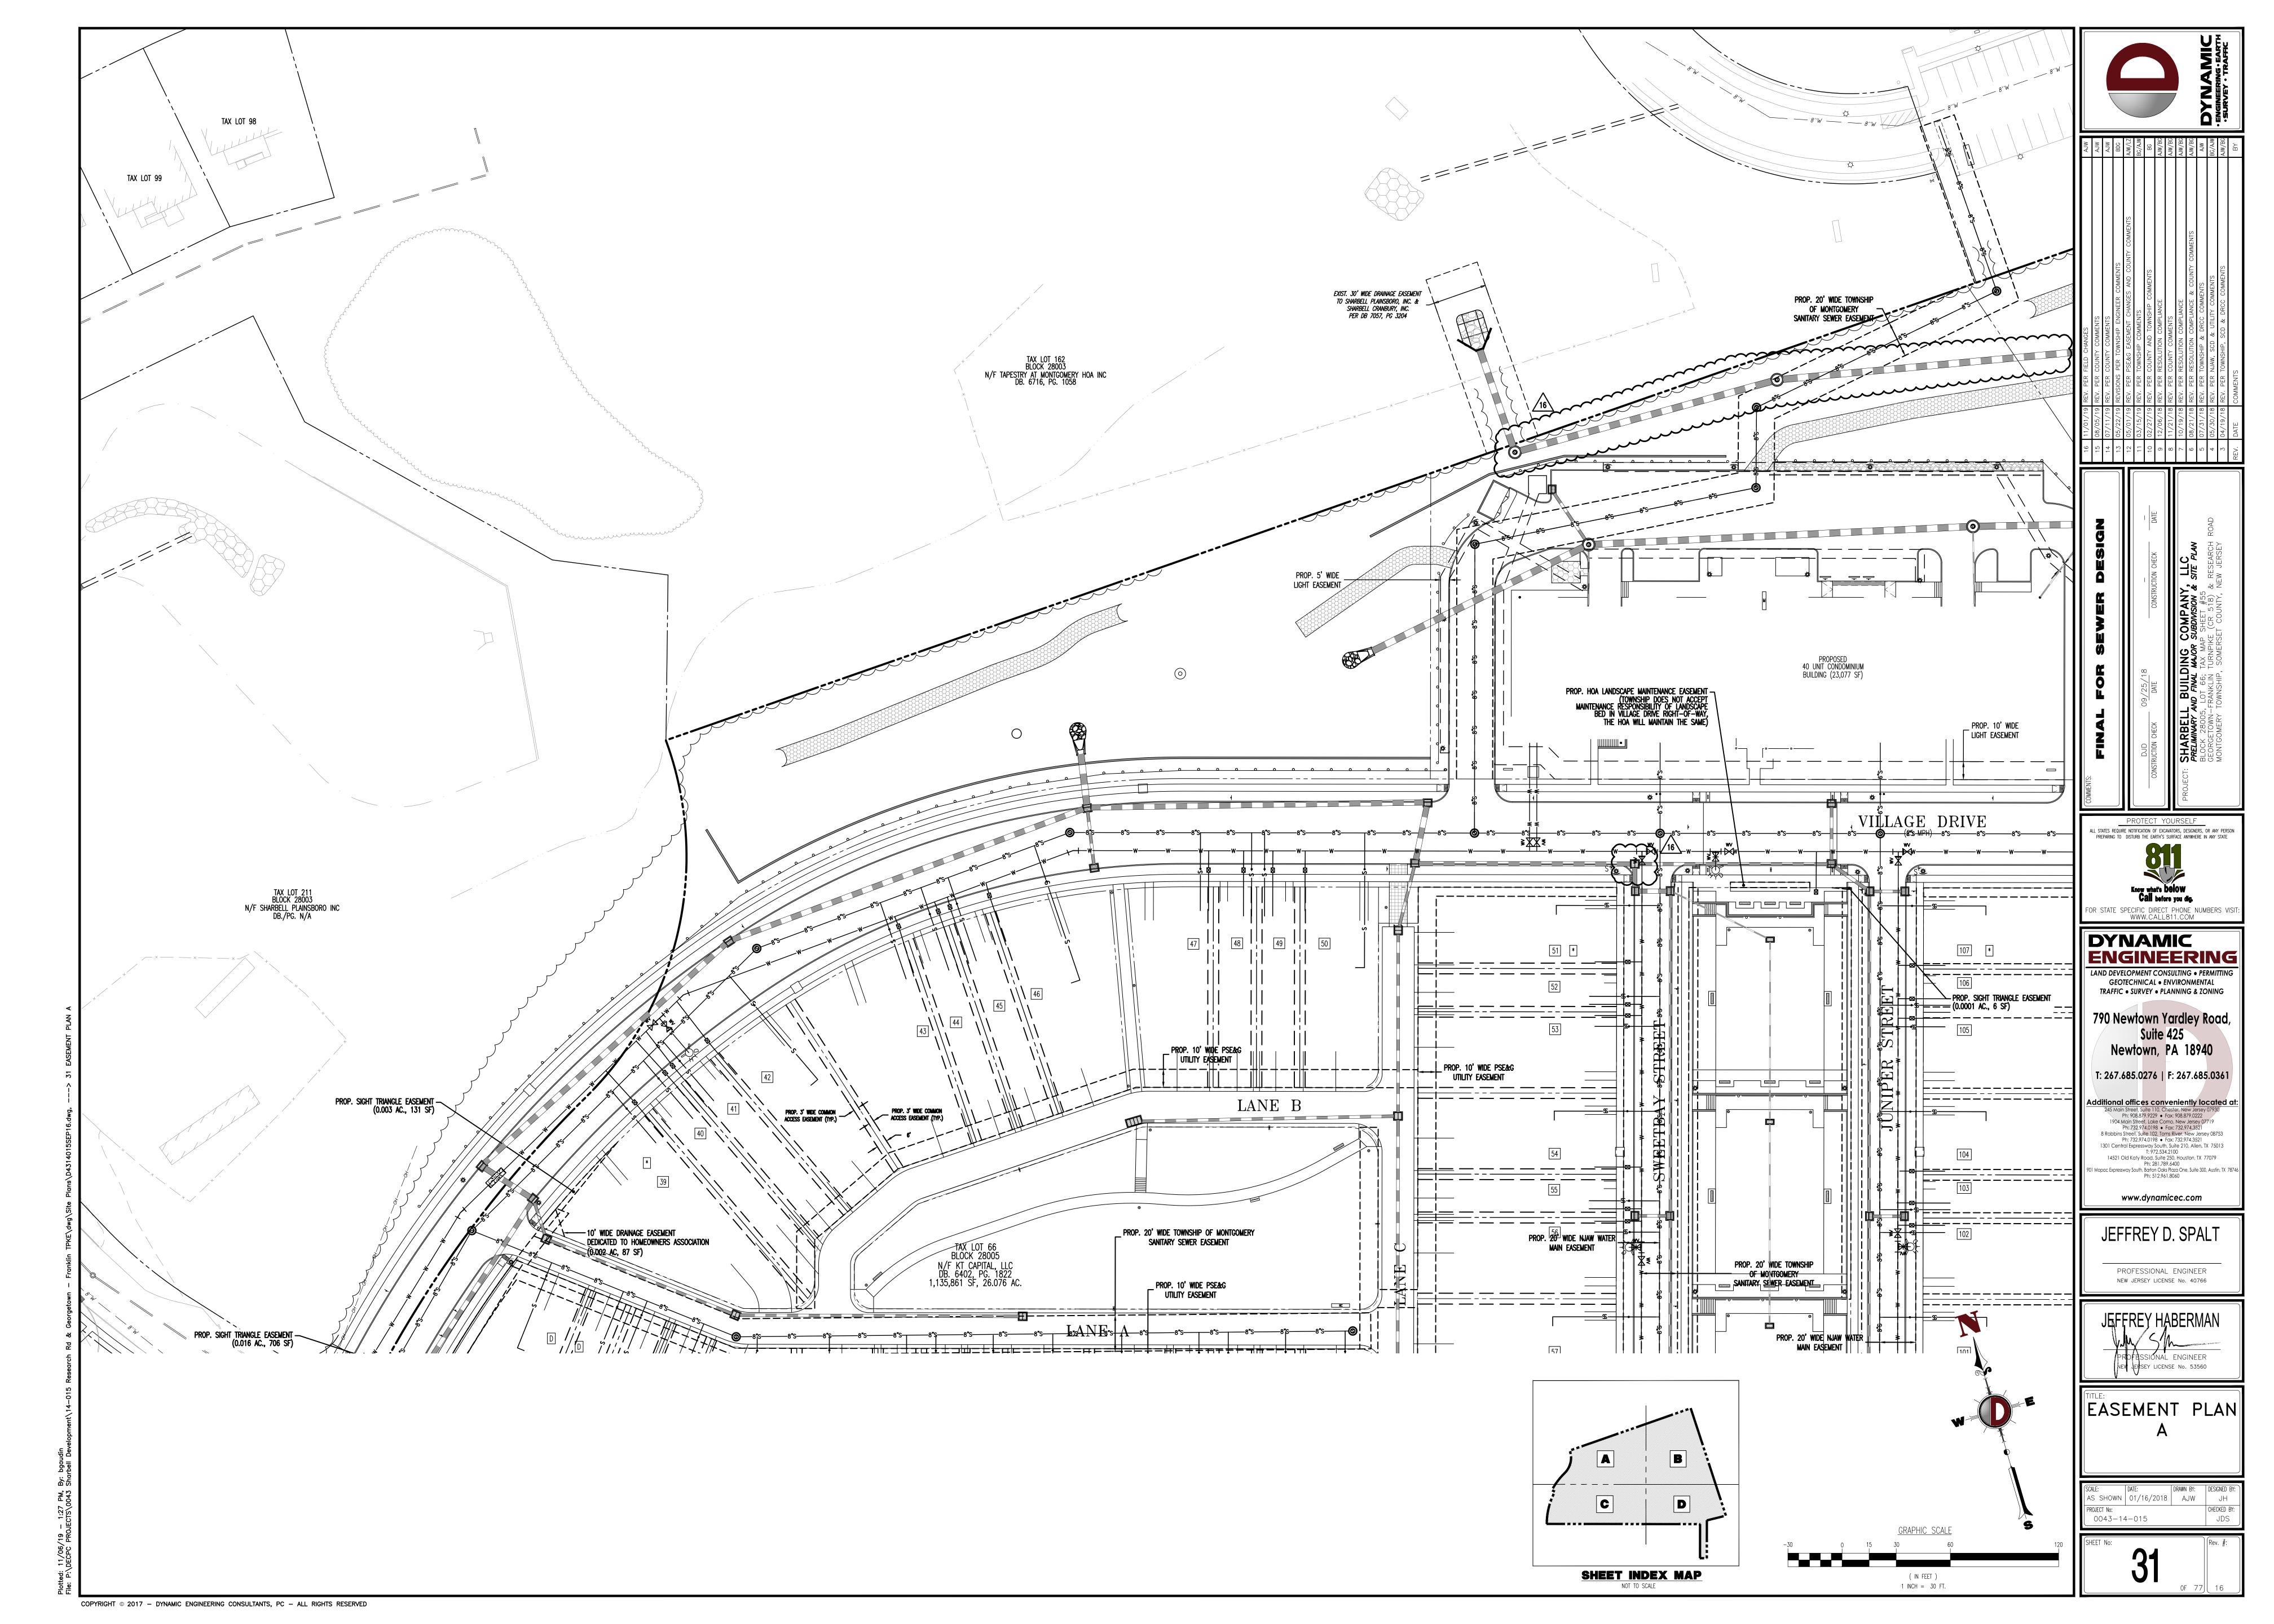

# PRELIMINARY AND FINAL MAJOR SUBDIVISION & SITE PLAN

FOR

# SHARBELL BUILDING COMPANY, LLC PROPOSED PLANNED RESIDENTIAL DEVELOPMENT

BLOCK 28005, LOT 66; TAX MAP SHEET #55 - LATEST REV. DATED 2012 GEORGETOWN-FRANKLIN TURNPIKE (CR 518) & RESEARCH ROAD TOWNSHIP OF MONTGOMERY SOMERSET COUNTY, NEW JERSEY