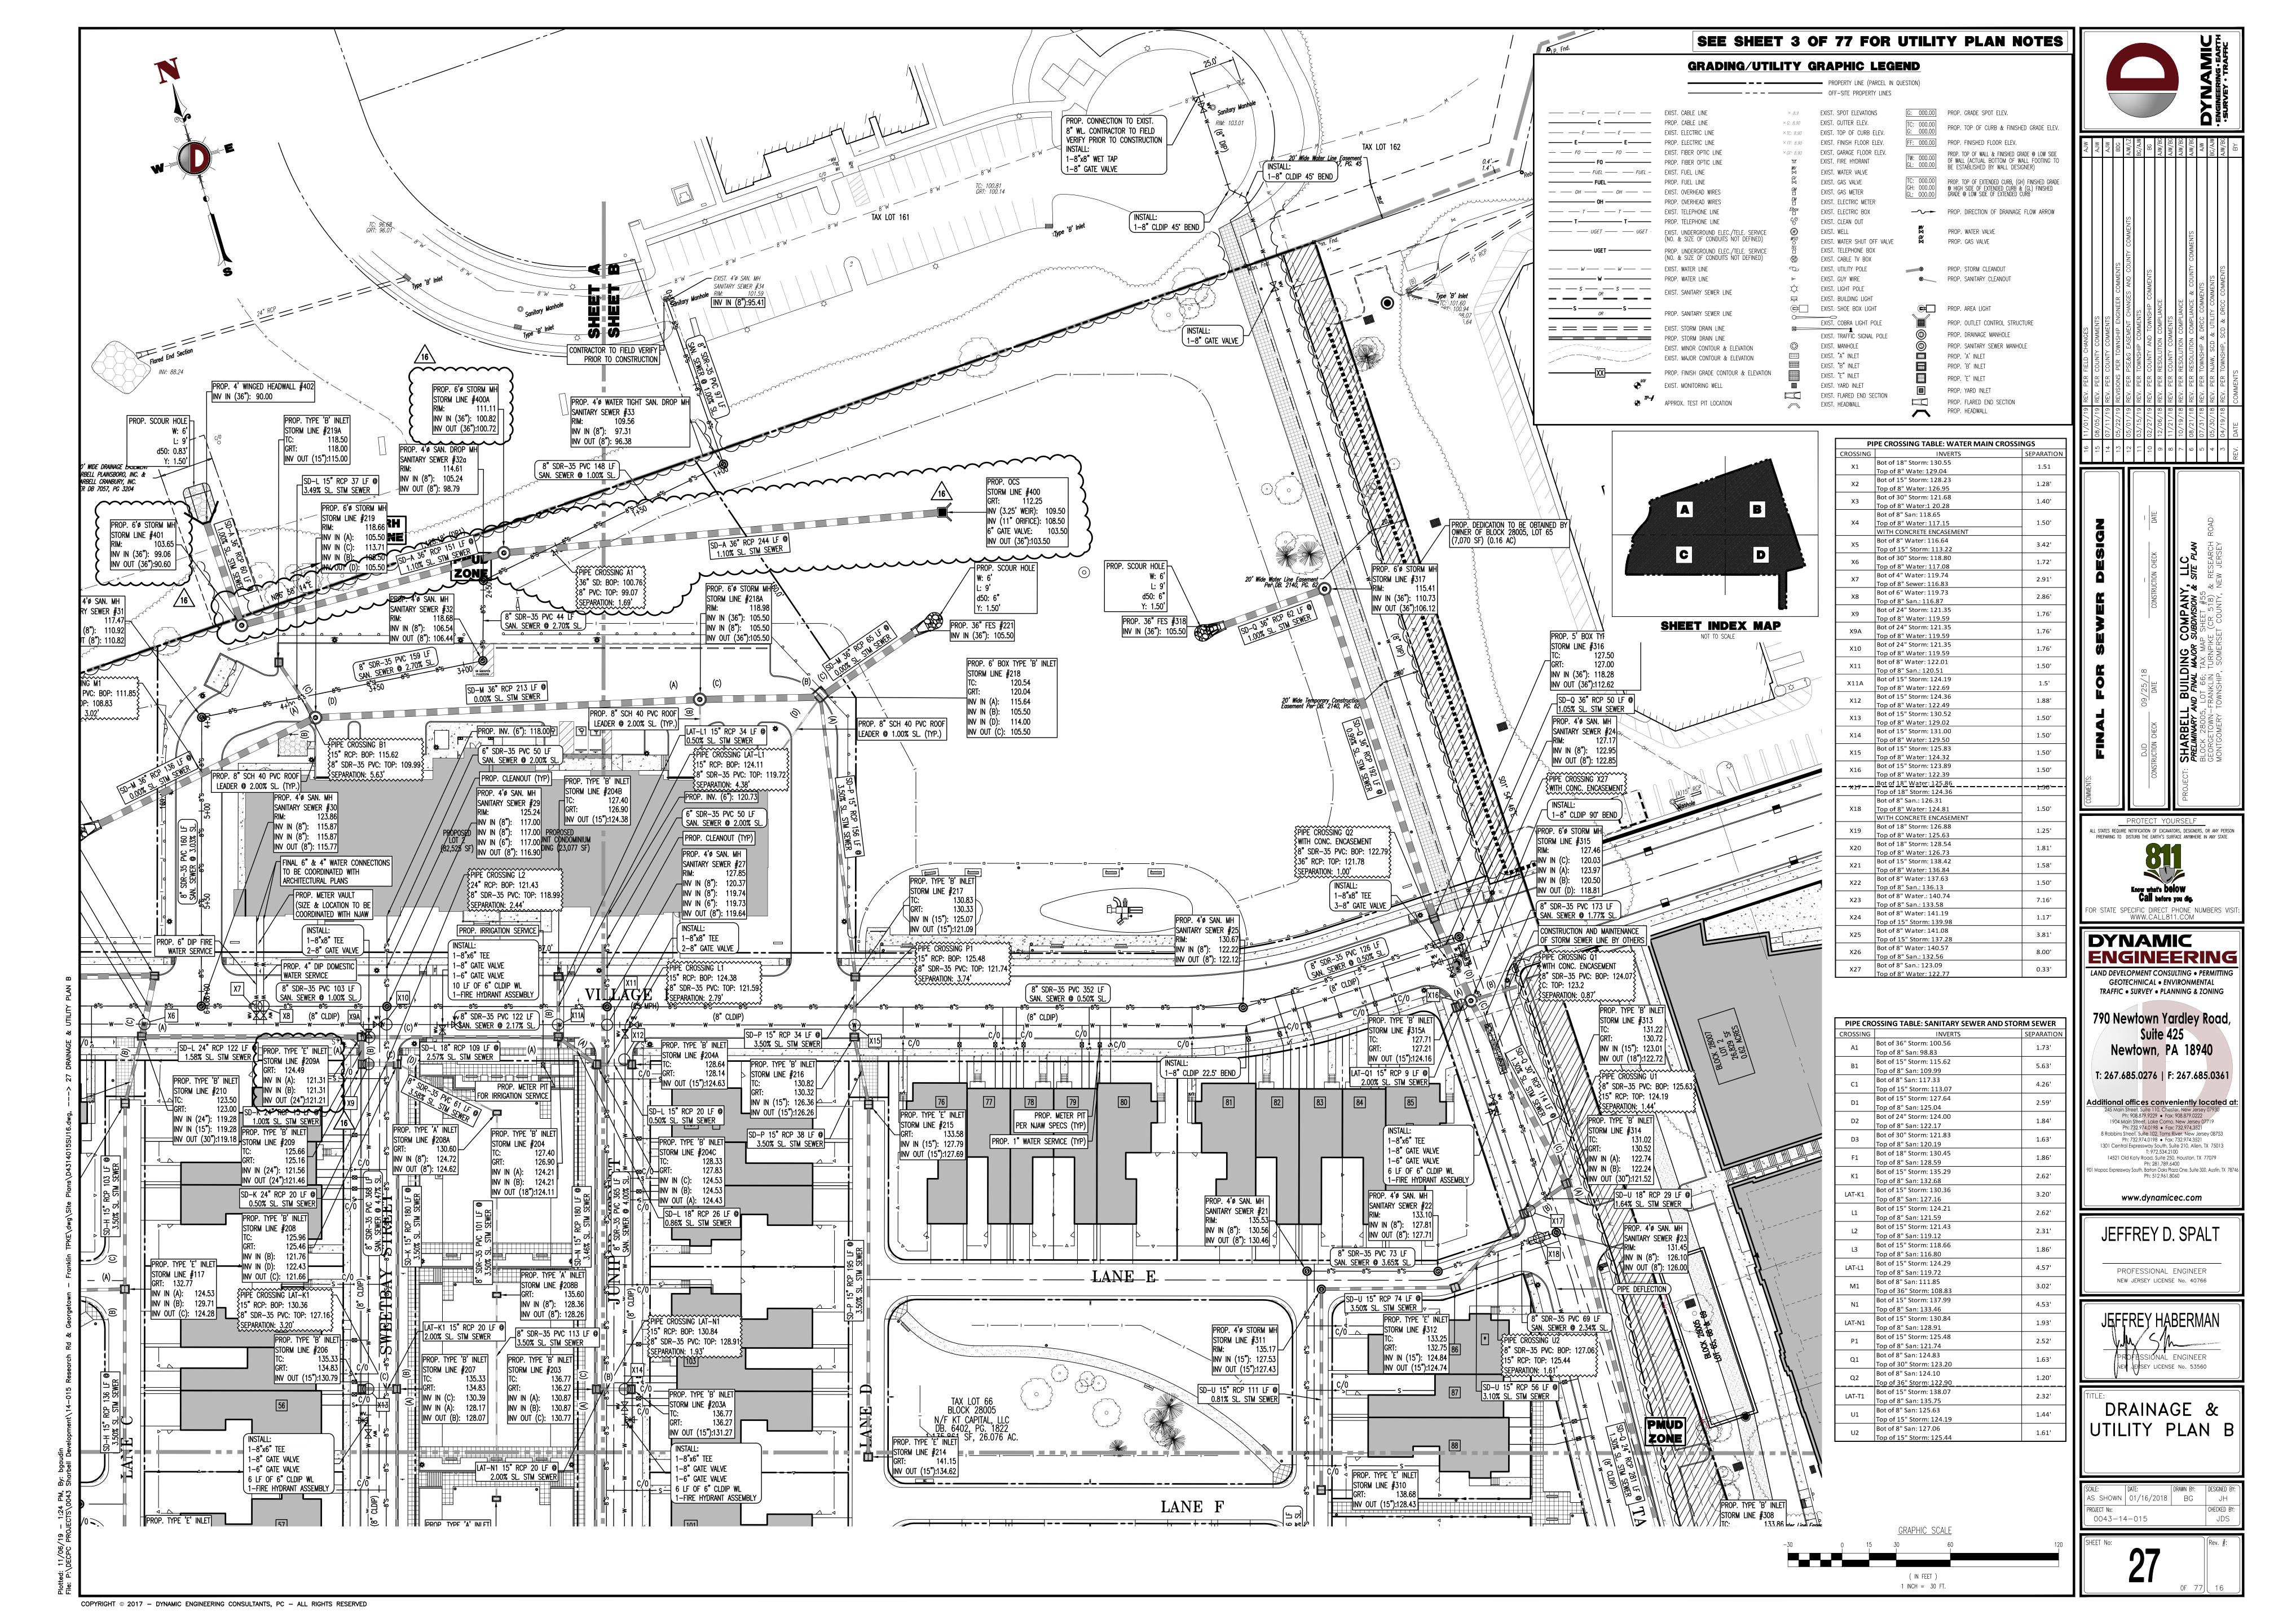

# PRELIMINARY AND FINAL MAJOR SUBDIVISION & SITE PLAN

FOR

# SHARBELL BUILDING COMPANY, LLC PROPOSED PLANNED RESIDENTIAL DEVELOPMENT

BLOCK 28005, LOT 66; TAX MAP SHEET #55 - LATEST REV. DATED 2012 GEORGETOWN-FRANKLIN TURNPIKE (CR 518) & RESEARCH ROAD TOWNSHIP OF MONTGOMERY SOMERSET COUNTY, NEW JERSEY