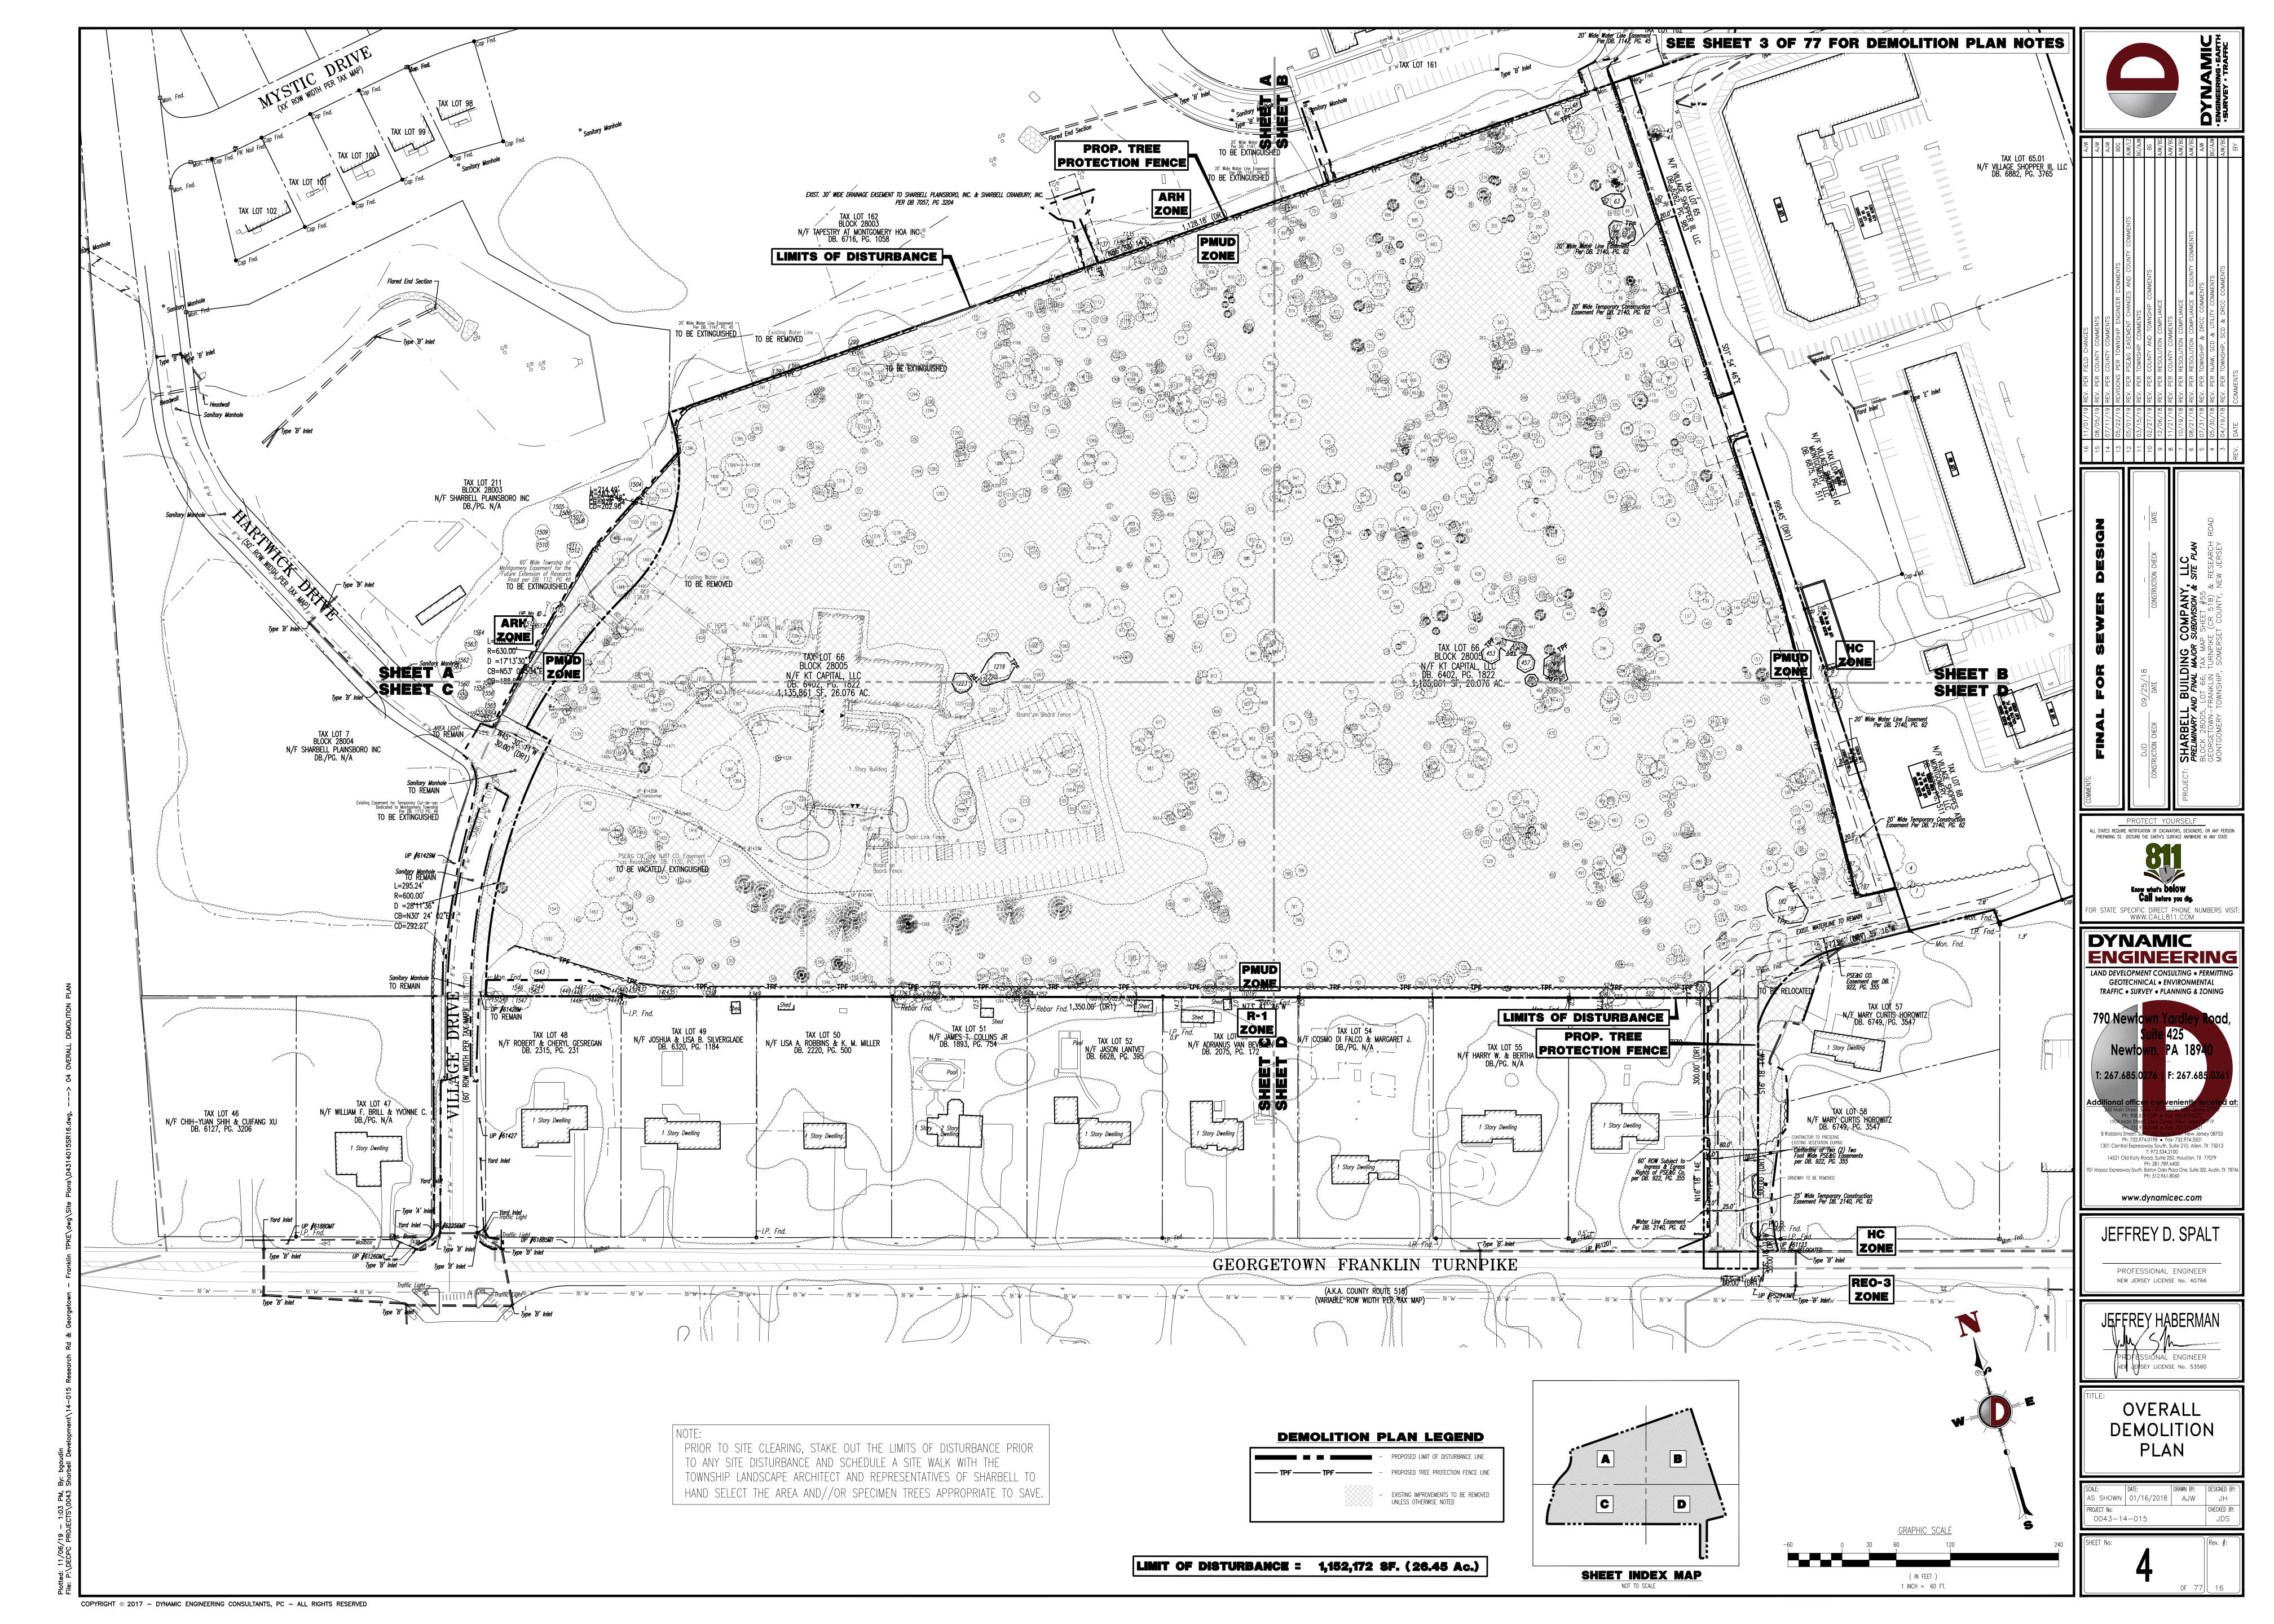

# PRELIMINARY AND FINAL MAJOR SUBDIVISION & SITE PLAN

FOR

# SHARBELL BUILDING COMPANY, LLC PROPOSED PLANNED RESIDENTIAL DEVELOPMENT

BLOCK 28005, LOT 66; TAX MAP SHEET #55 - LATEST REV. DATED 2012 GEORGETOWN-FRANKLIN TURNPIKE (CR 518) & RESEARCH ROAD TOWNSHIP OF MONTGOMERY SOMERSET COUNTY, NEW JERSEY