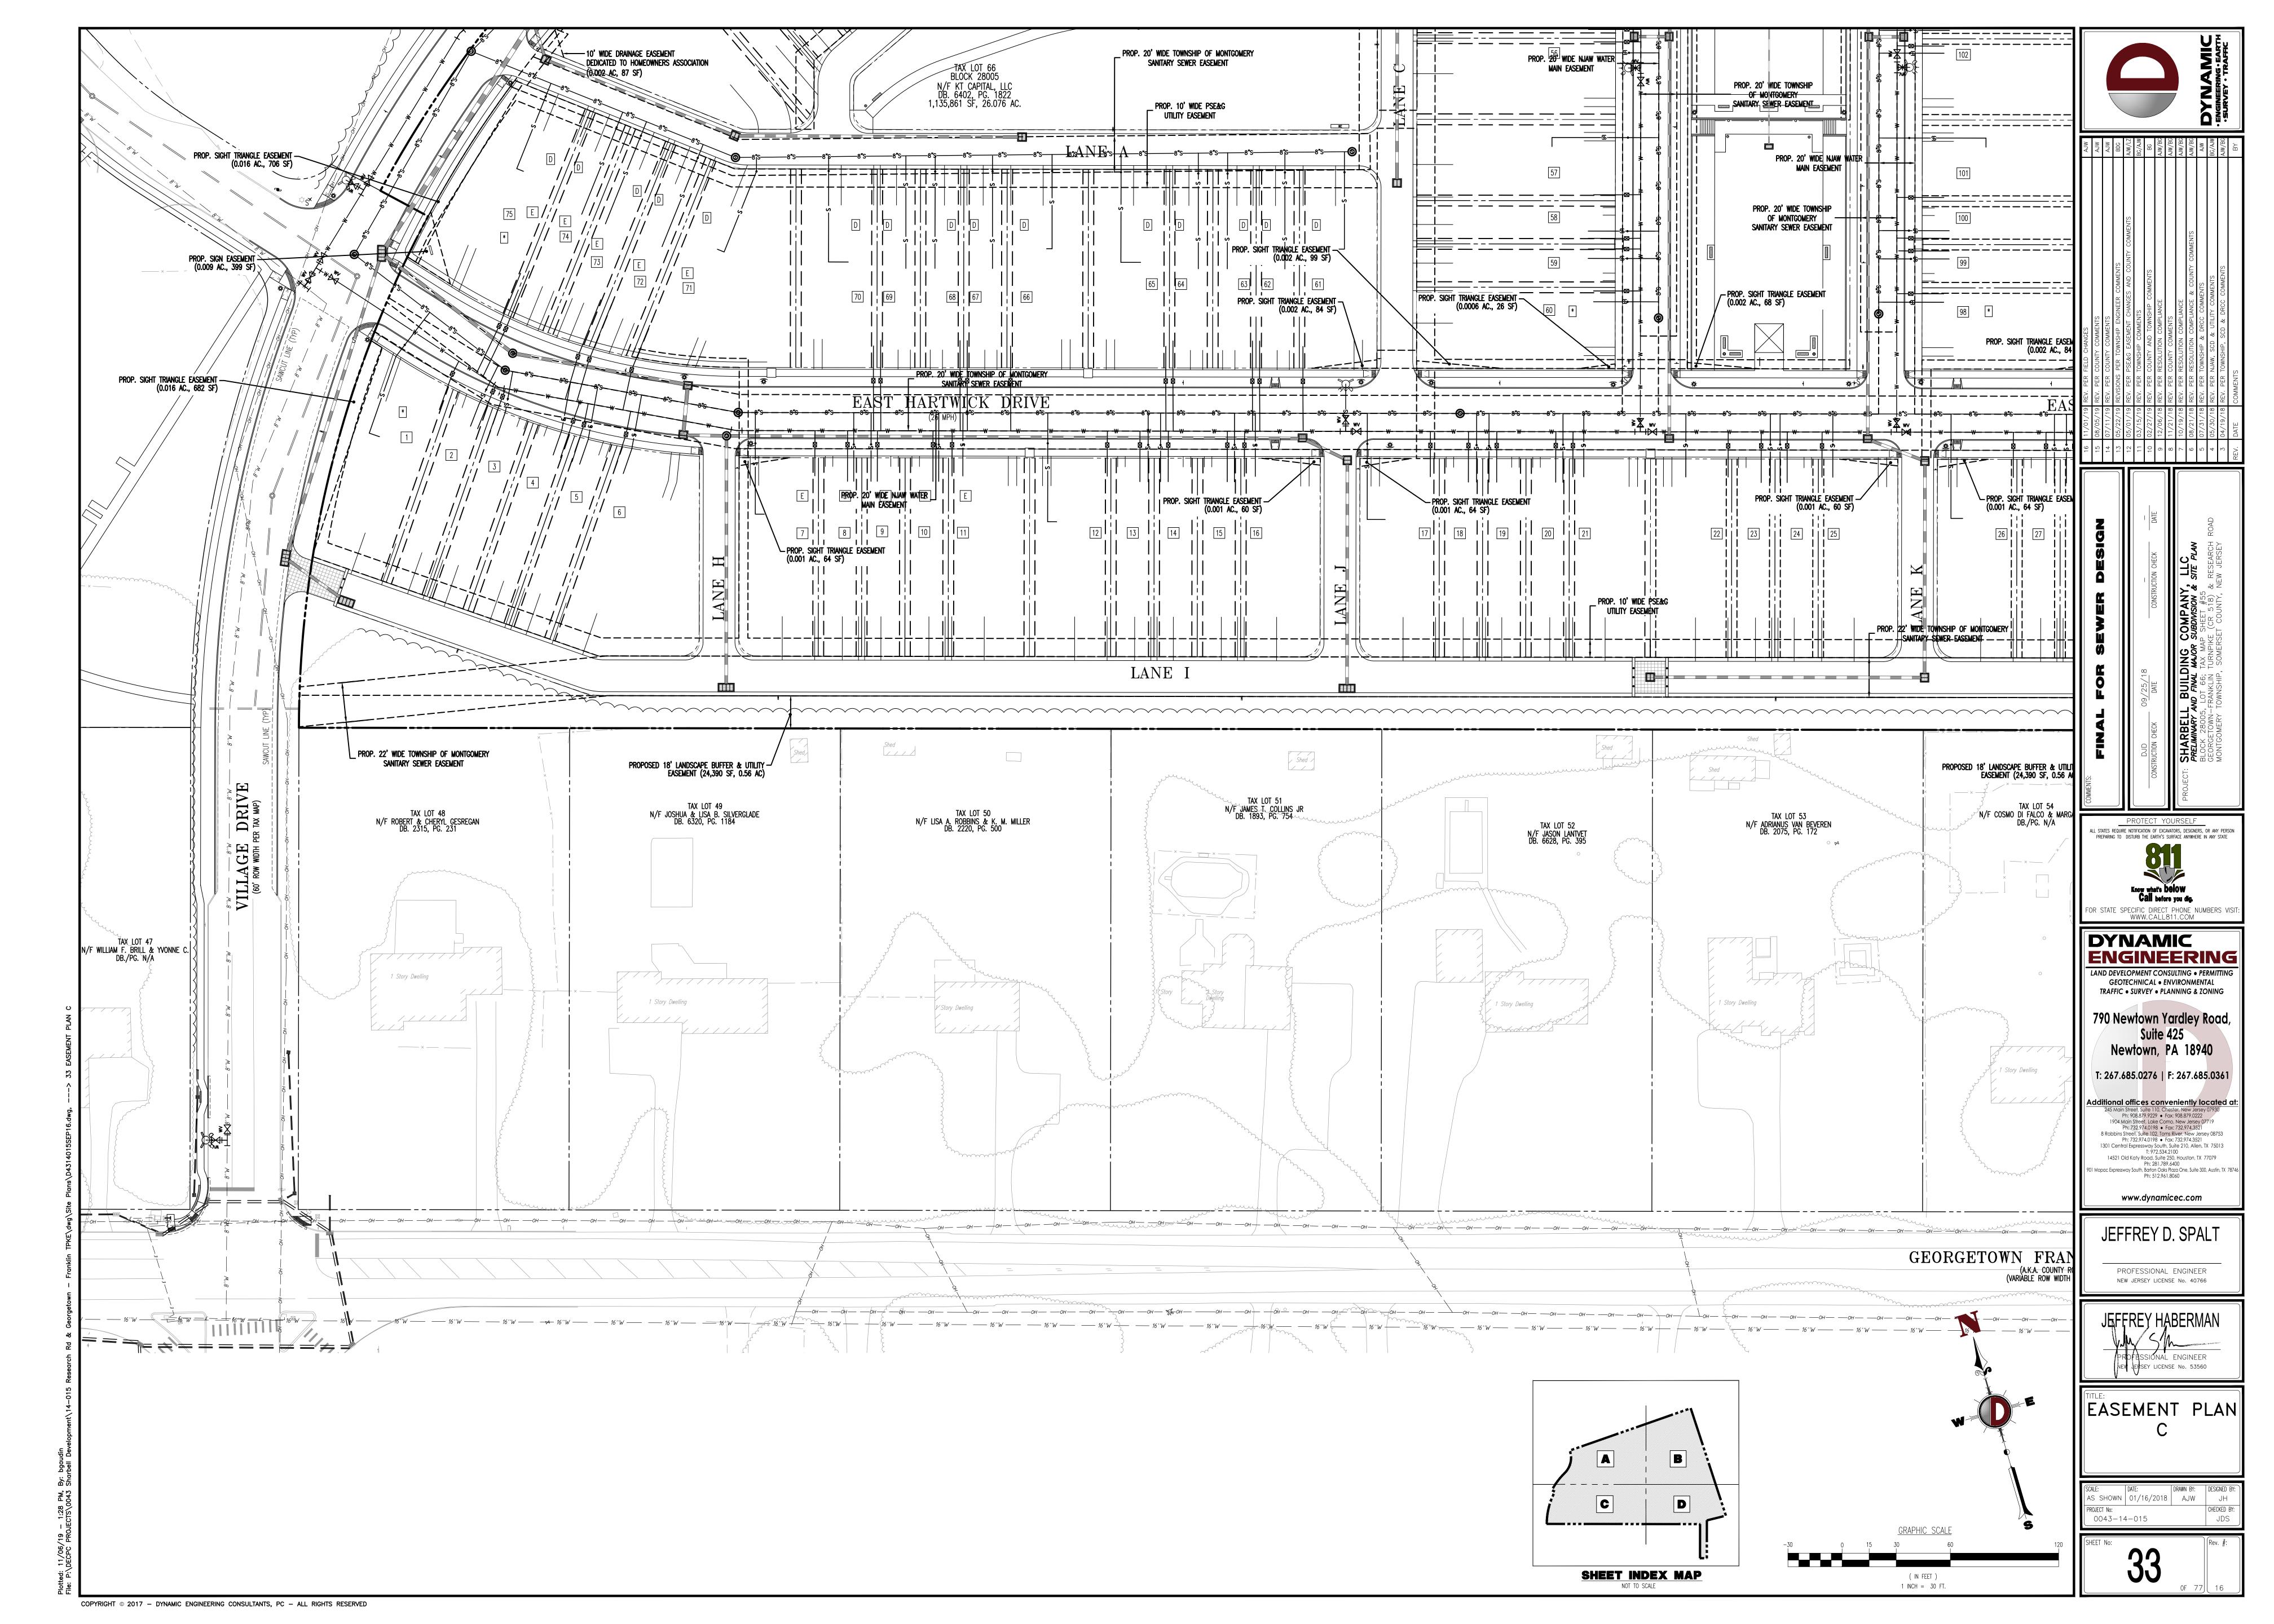

# PRELIMINARY AND FINAL MAJOR SUBDIVISION & SITE PLAN

FOR

# SHARBELL BUILDING COMPANY, LLC PROPOSED PLANNED RESIDENTIAL DEVELOPMENT

BLOCK 28005, LOT 66; TAX MAP SHEET #55 - LATEST REV. DATED 2012 GEORGETOWN-FRANKLIN TURNPIKE (CR 518) & RESEARCH ROAD TOWNSHIP OF MONTGOMERY SOMERSET COUNTY, NEW JERSEY