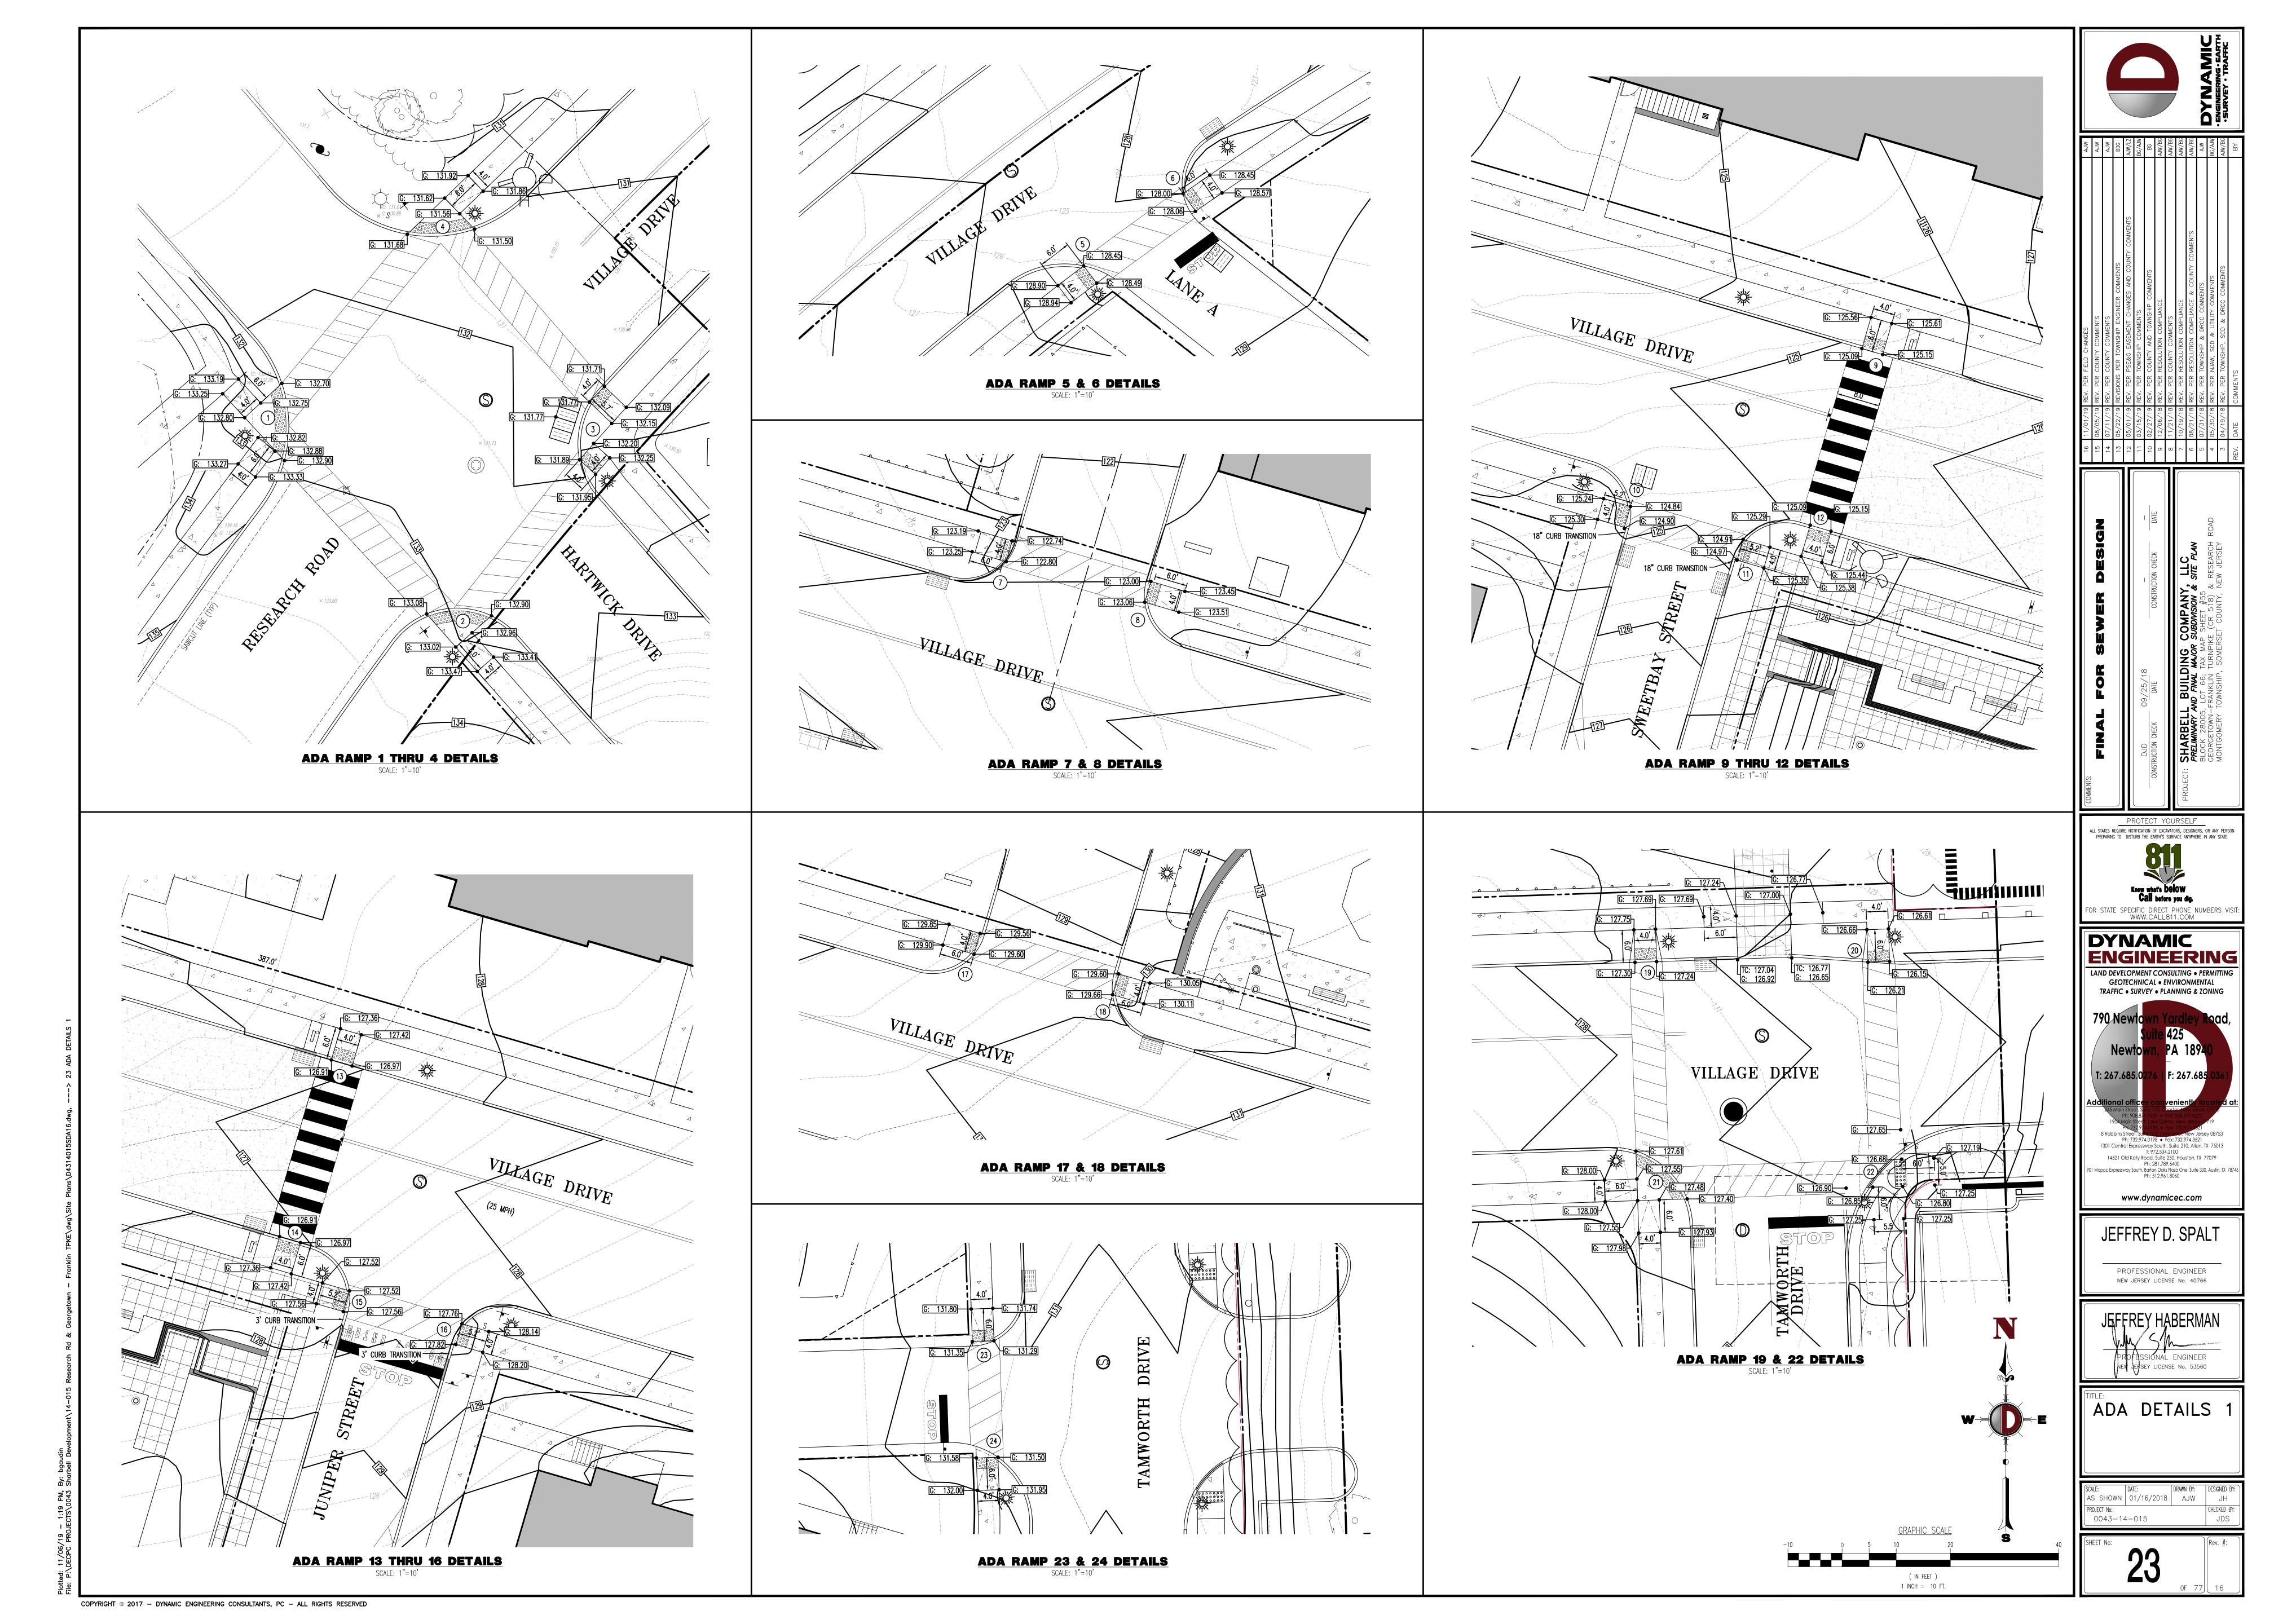

# PRELIMINARY AND FINAL MAJOR SUBDIVISION & SITE PLAN

FOR

# SHARBELL BUILDING COMPANY, LLC PROPOSED PLANNED RESIDENTIAL DEVELOPMENT

BLOCK 28005, LOT 66; TAX MAP SHEET #55 - LATEST REV. DATED 2012 GEORGETOWN-FRANKLIN TURNPIKE (CR 518) & RESEARCH ROAD TOWNSHIP OF MONTGOMERY SOMERSET COUNTY, NEW JERSEY