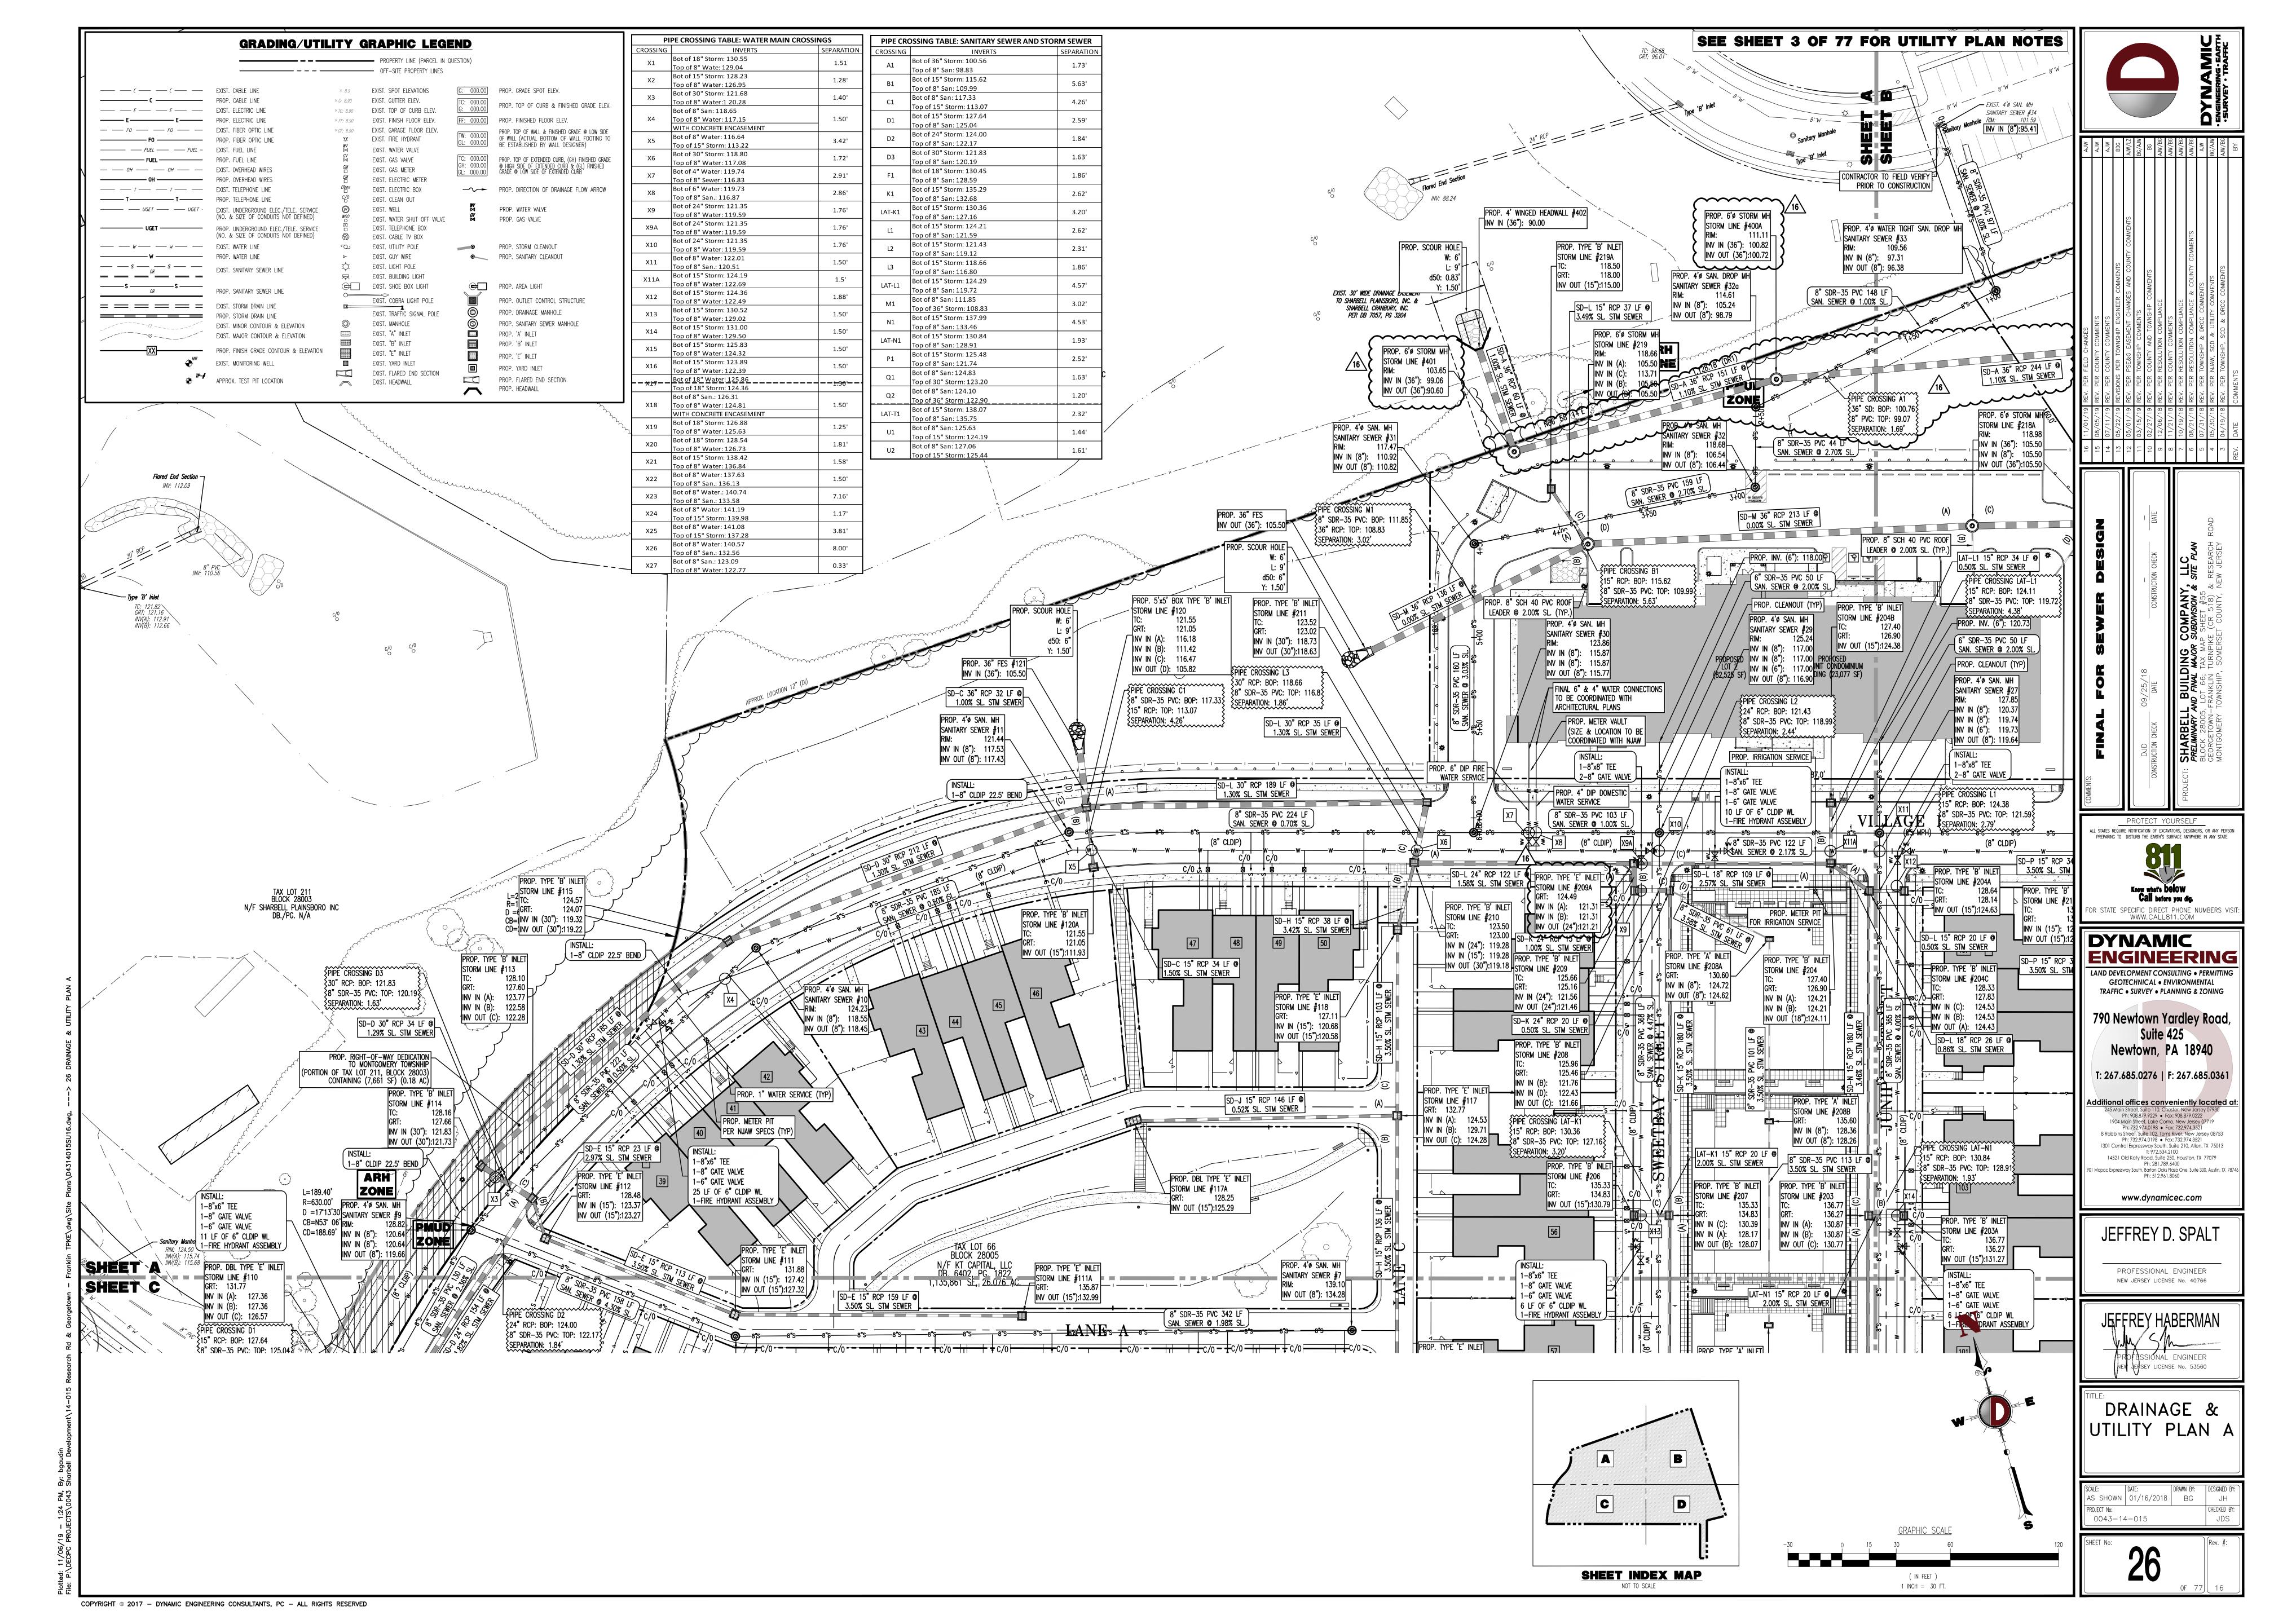

# PRELIMINARY AND FINAL MAJOR SUBDIVISION & SITE PLAN

FOR

# SHARBELL BUILDING COMPANY, LLC PROPOSED PLANNED RESIDENTIAL DEVELOPMENT

BLOCK 28005, LOT 66; TAX MAP SHEET #55 - LATEST REV. DATED 2012 GEORGETOWN-FRANKLIN TURNPIKE (CR 518) & RESEARCH ROAD TOWNSHIP OF MONTGOMERY SOMERSET COUNTY, NEW JERSEY