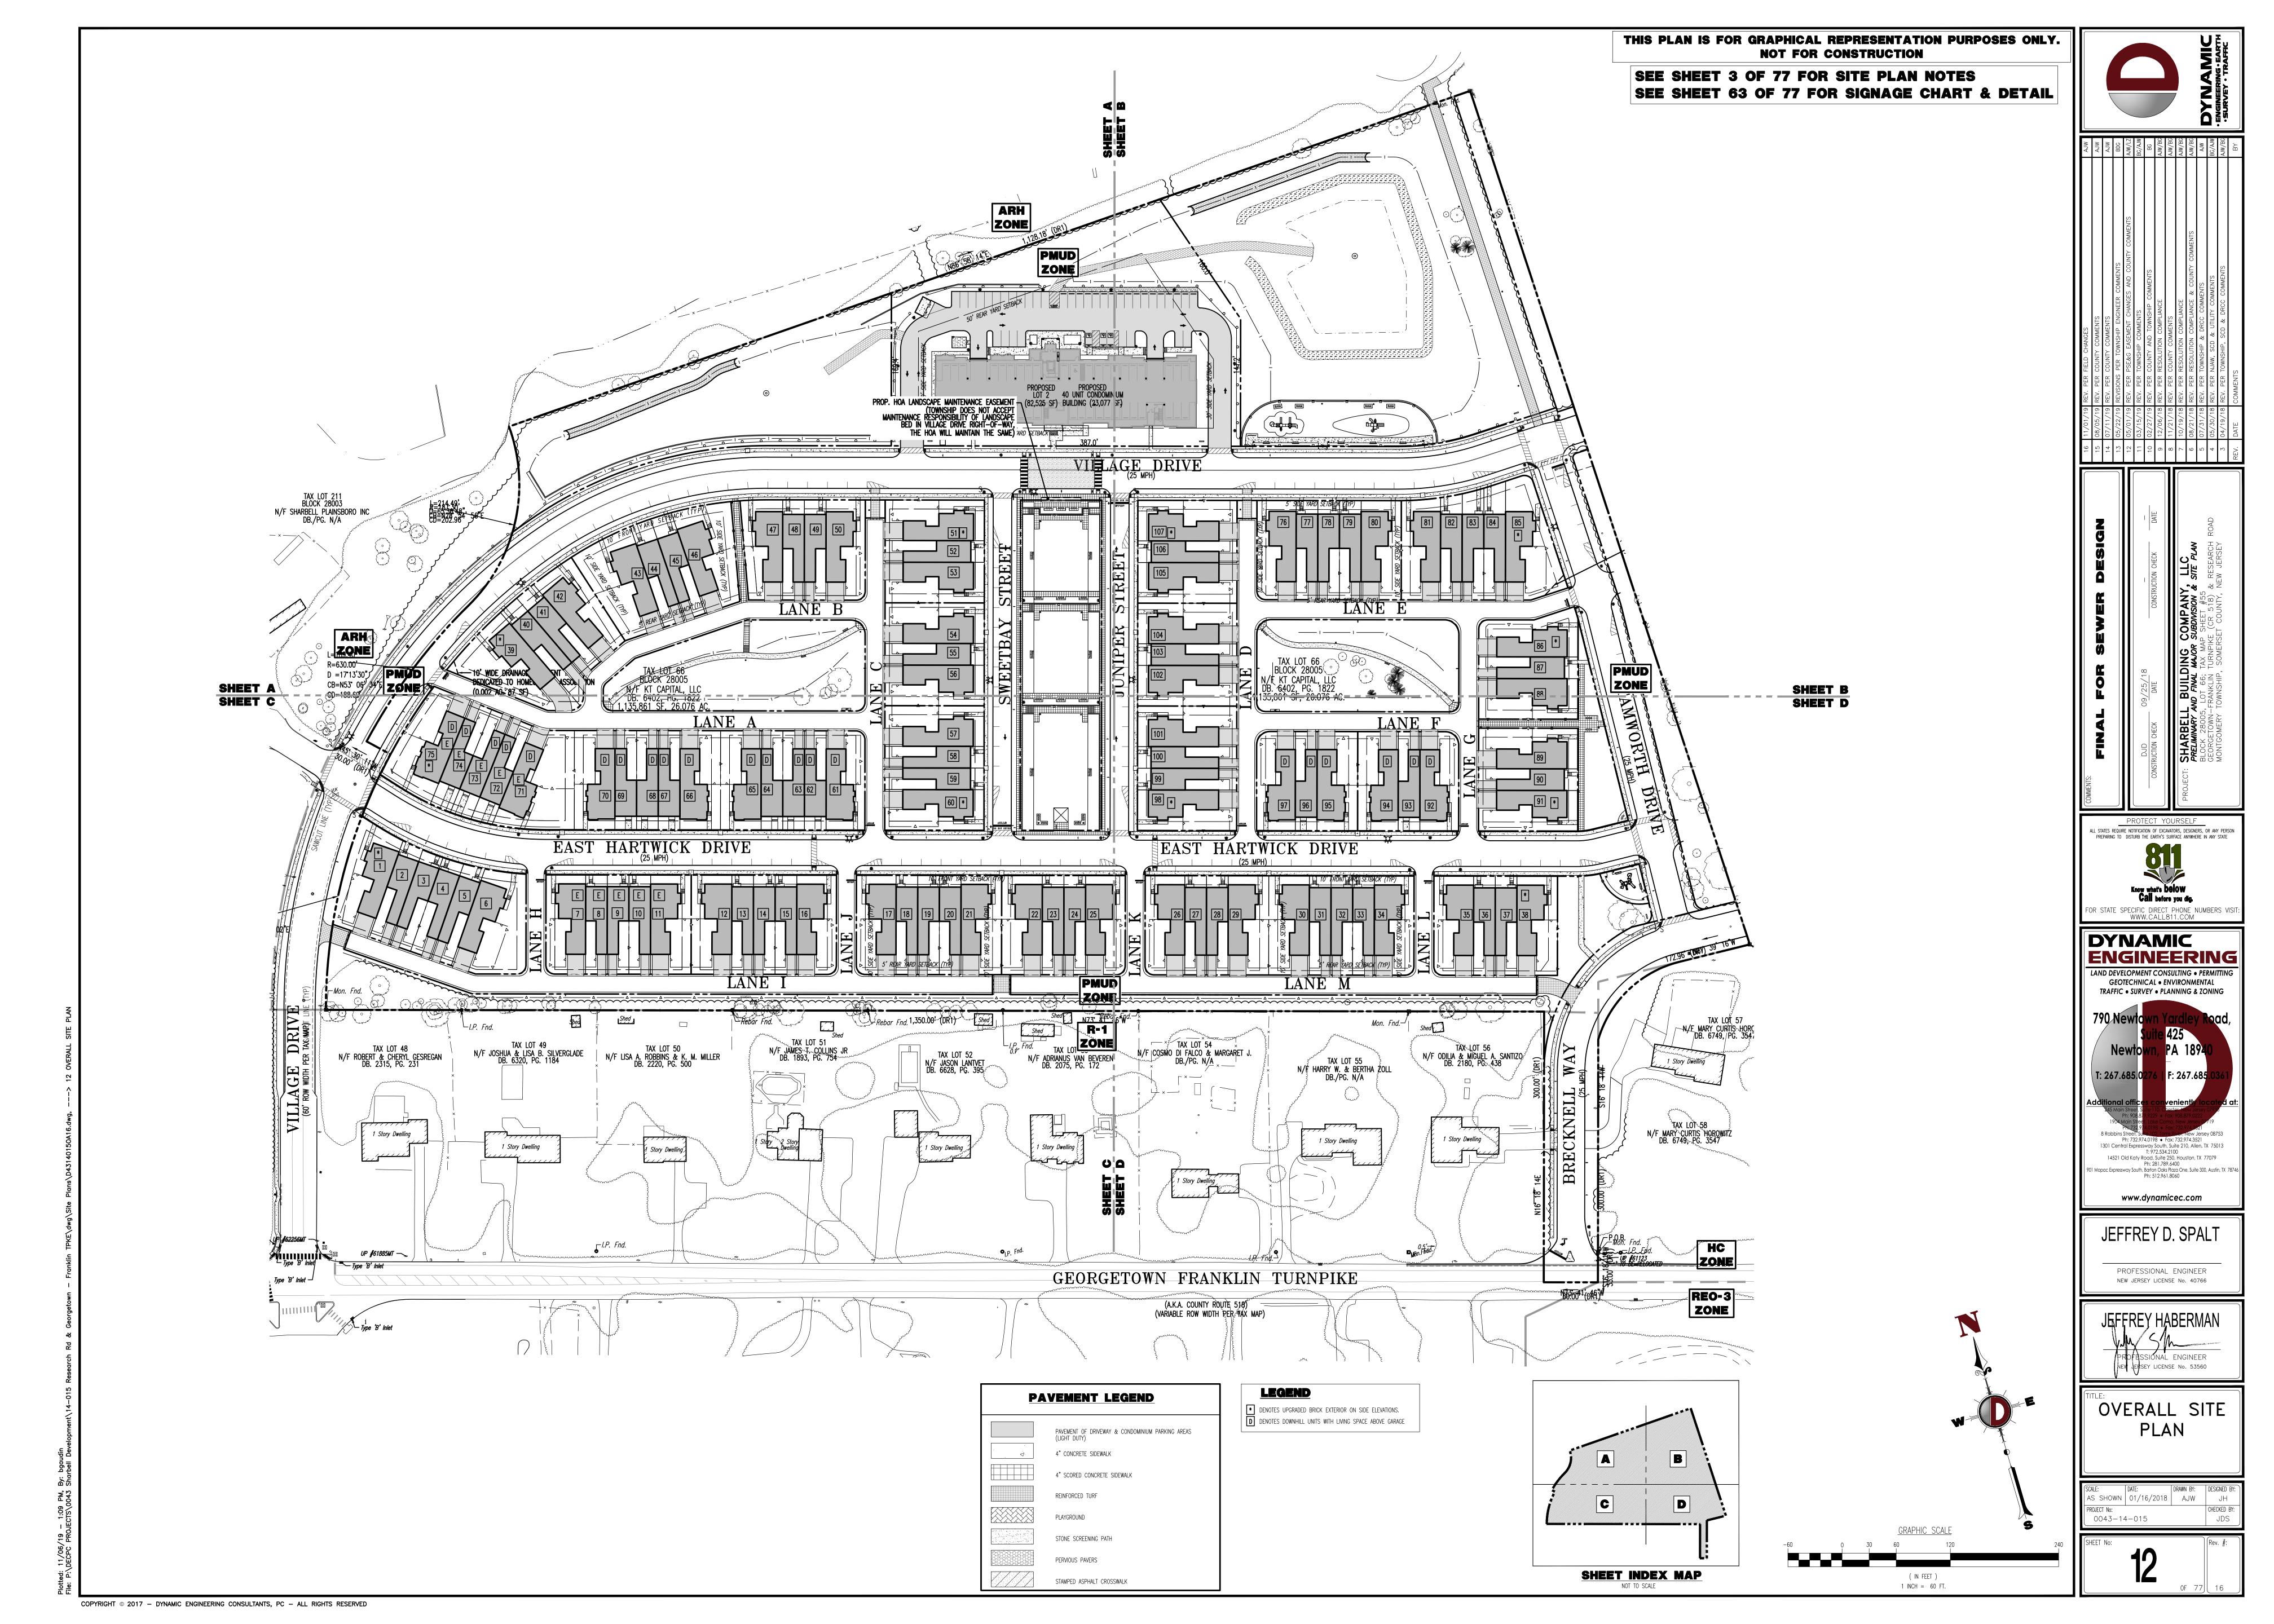

# SHARBELL BUILDING COMPANY, LLC PROPOSED PLANNED RESIDENTIAL DEVELOPMENT

BLOCK 28005, LOT 66; TAX MAP SHEET #55 - LATEST REV. DATED 2012 GEORGETOWN-FRANKLIN TURNPIKE (CR 518) & RESEARCH ROAD TOWNSHIP OF MONTGOMERY SOMERSET COUNTY, NEW JERSEY

PREPARED BY DYNAMIC ENGINEERING CONSULTANTS, P.C. 790 NEWTOWN YARDLEY ROAD - SUITE 425 NEWTOWN, PA 18940 WWW.DYNAMICEC.COM

| KE | <u>Y</u> | MAP   |
|----|----------|-------|
| 1" | =        | 2000' |
|    |          |       |