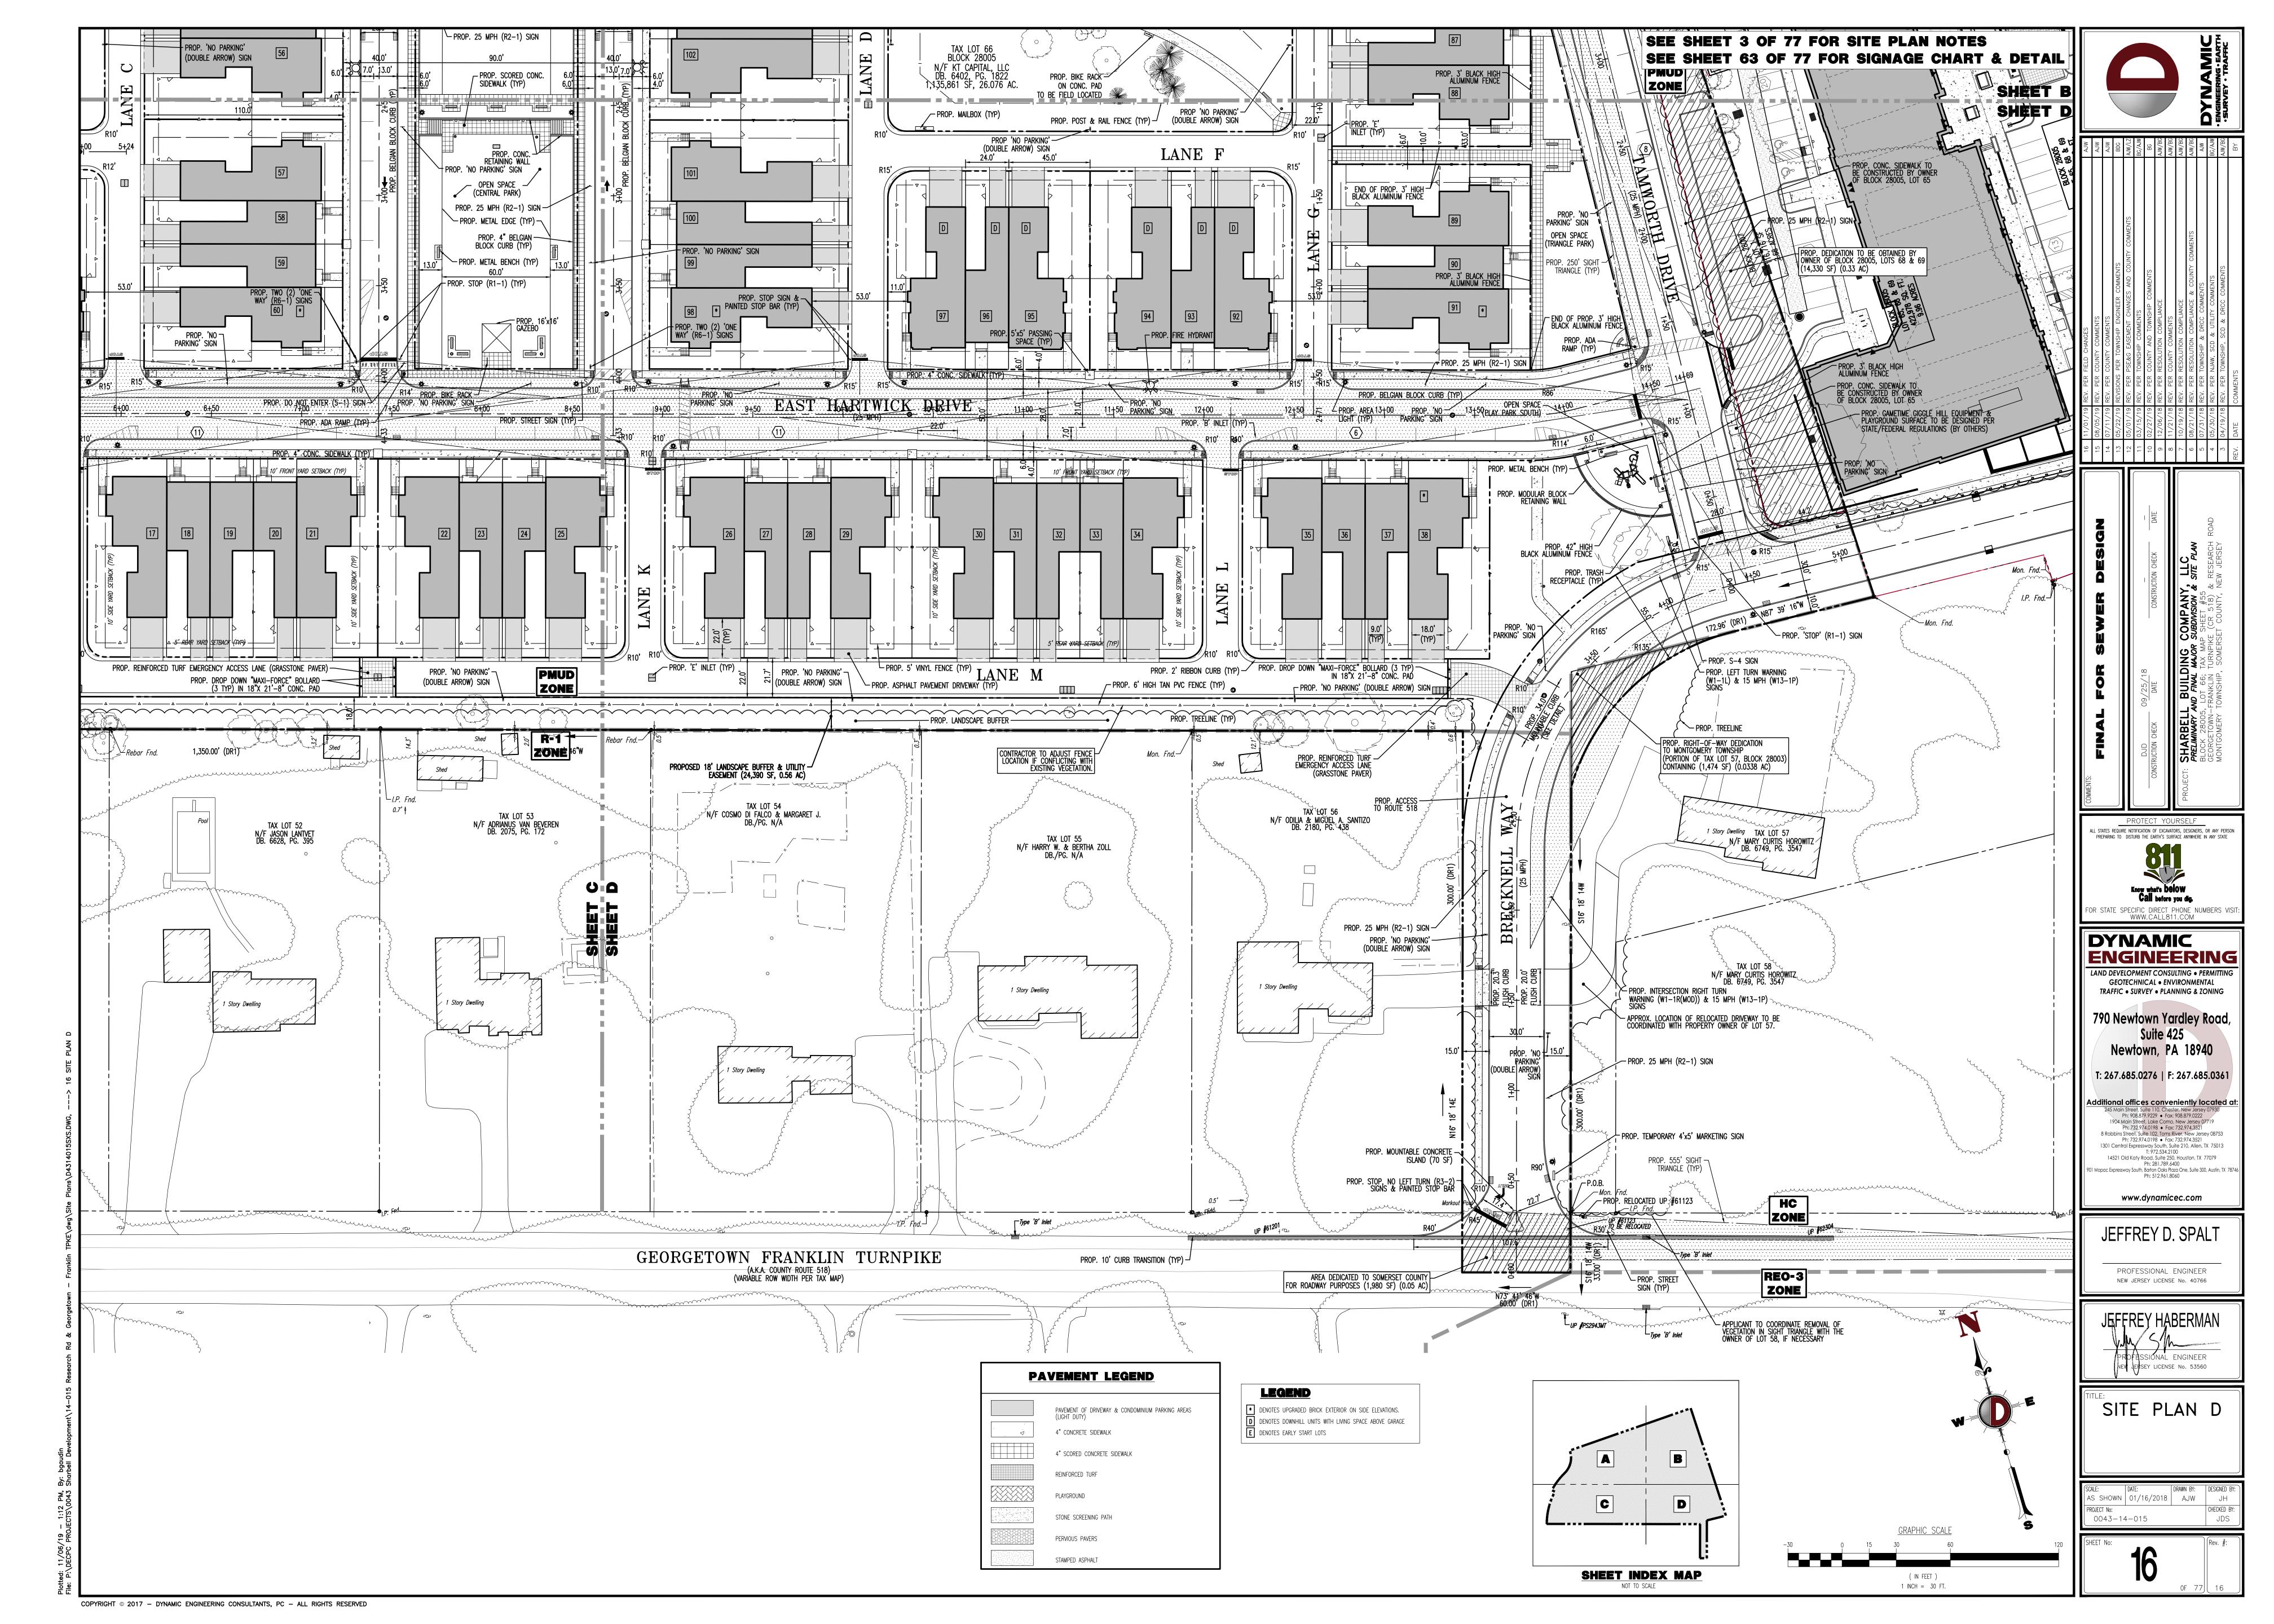

# PRELIMINARY AND FINAL MAJOR SUBDIVISION & SITE PLAN

FOR

# SHARBELL BUILDING COMPANY, LLC PROPOSED PLANNED RESIDENTIAL DEVELOPMENT

BLOCK 28005, LOT 66; TAX MAP SHEET #55 - LATEST REV. DATED 2012 GEORGETOWN-FRANKLIN TURNPIKE (CR 518) & RESEARCH ROAD TOWNSHIP OF MONTGOMERY SOMERSET COUNTY, NEW JERSEY