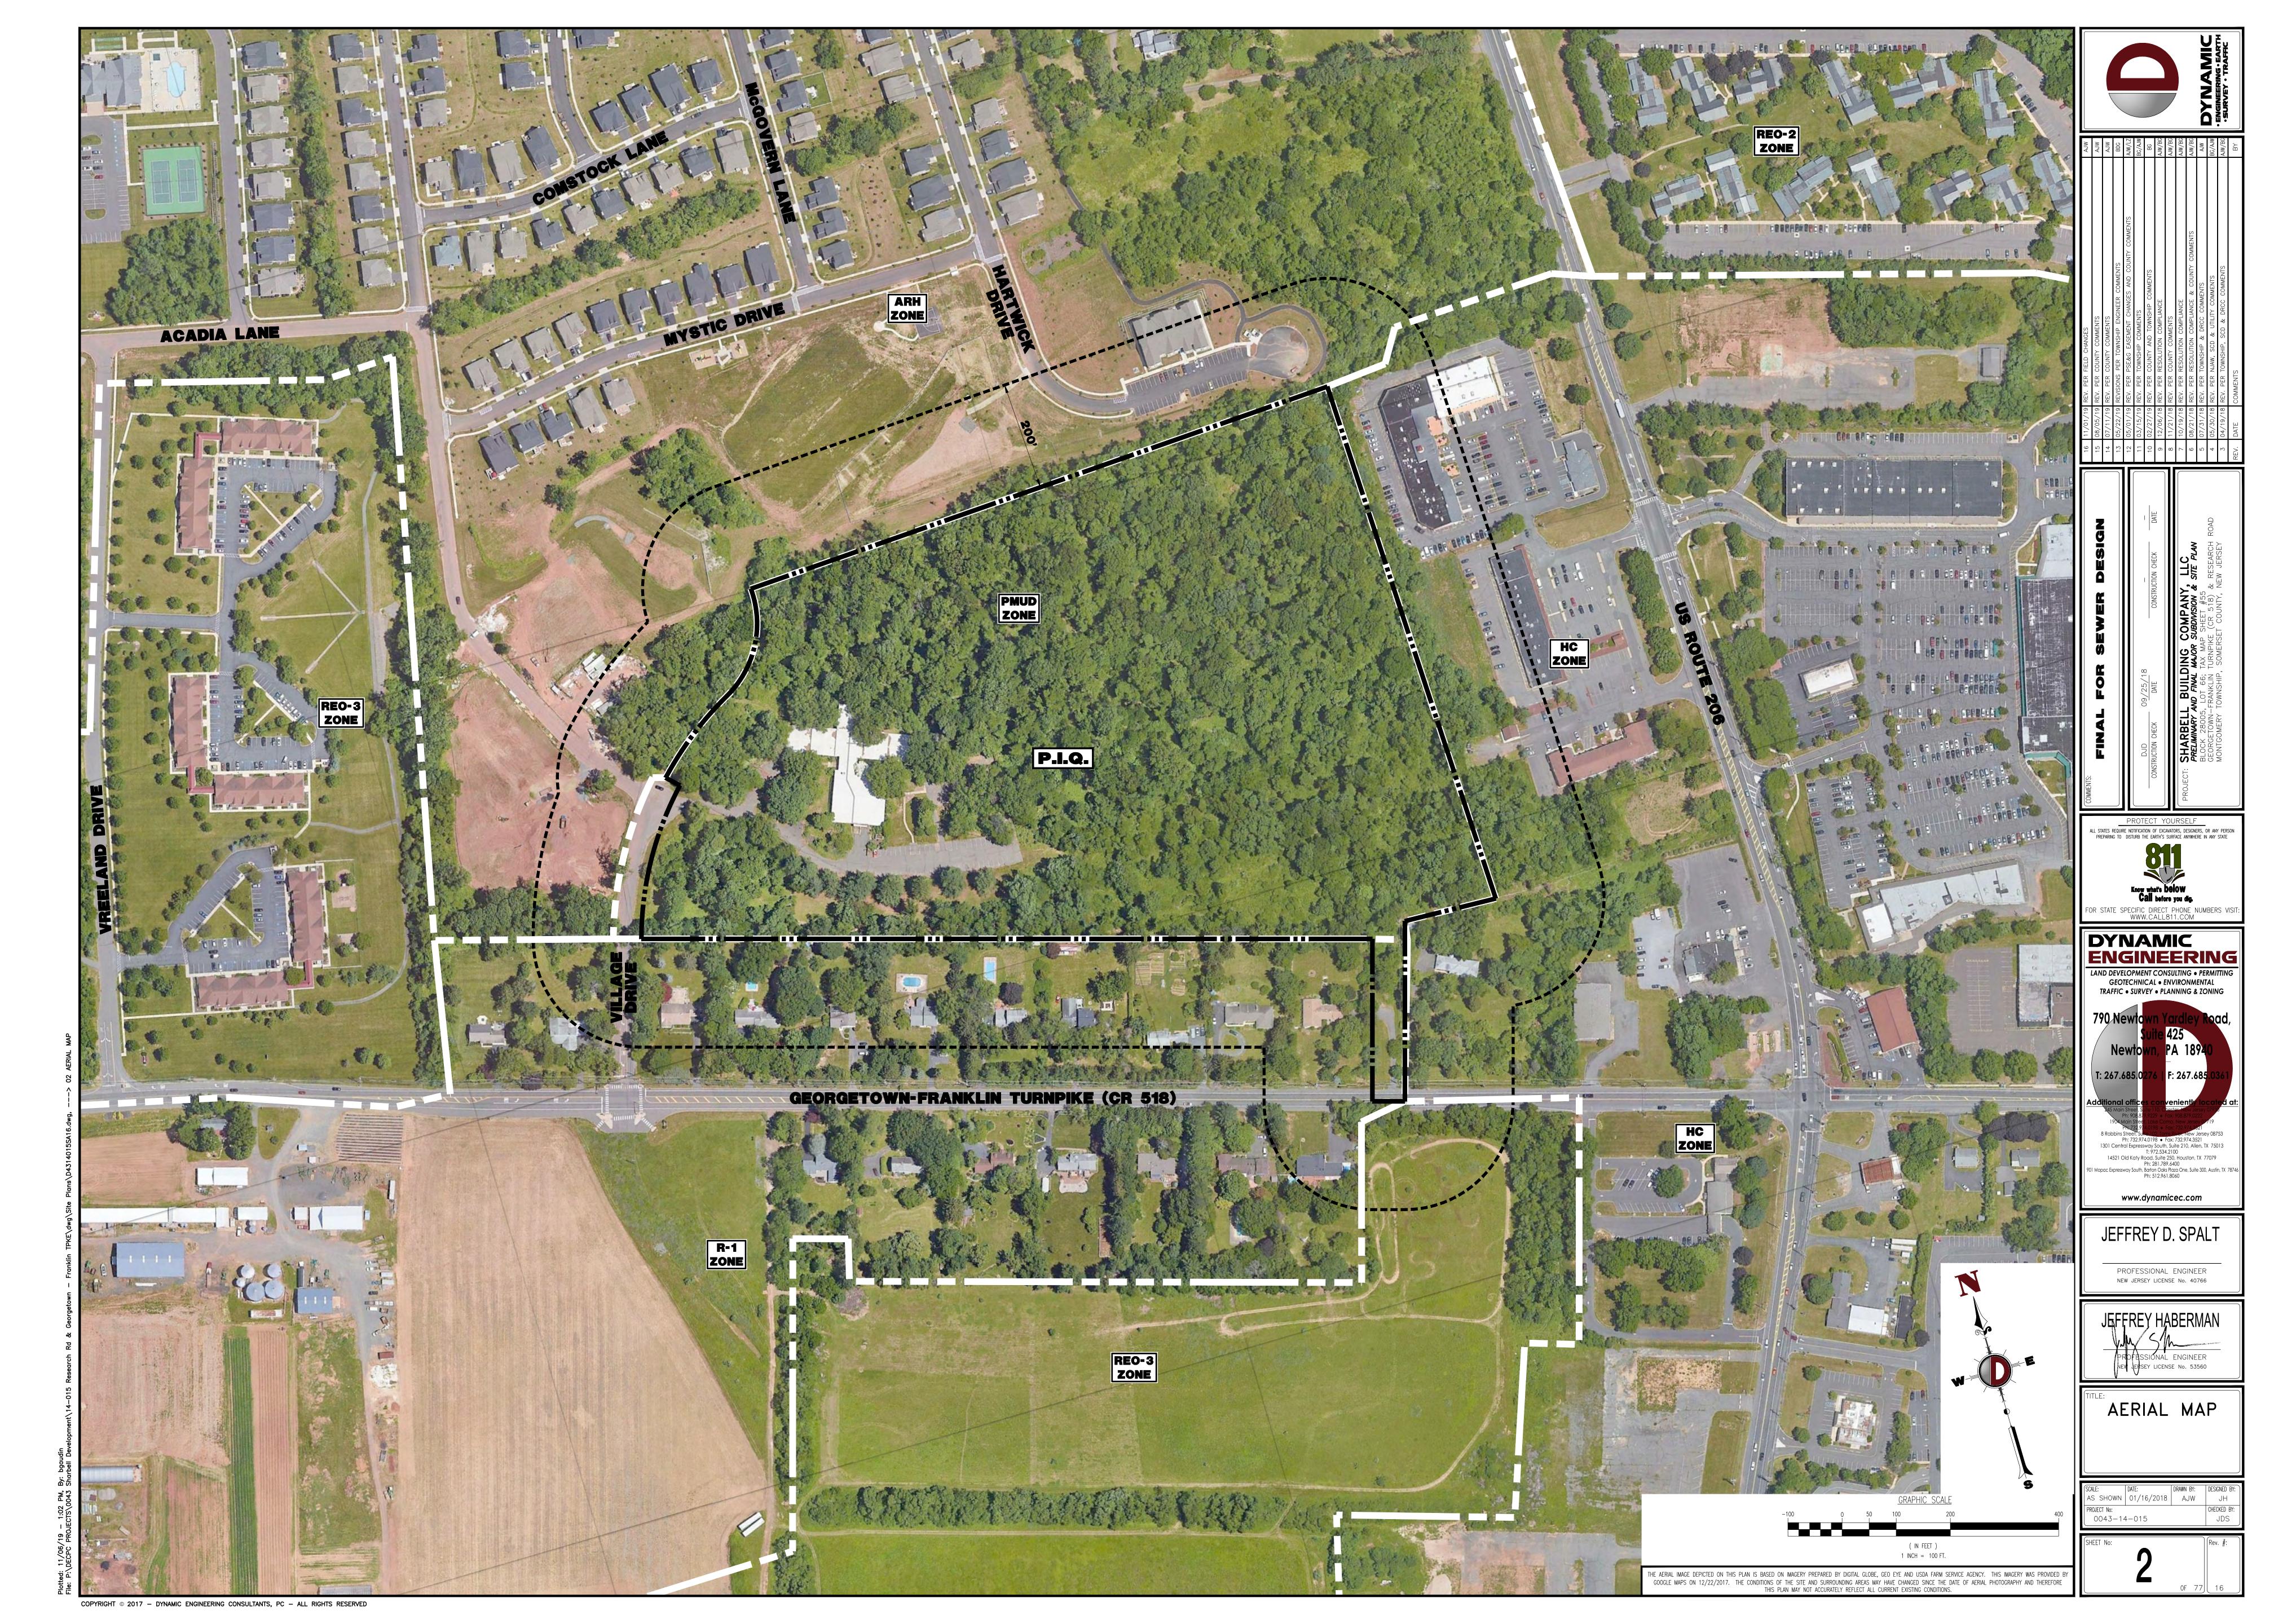

# PRELIMINARY AND FINAL MAJOR SUBDIVISION & SITE PLAN

FOR

# SHARBELL BUILDING COMPANY, LLC PROPOSED PLANNED RESIDENTIAL DEVELOPMENT

BLOCK 28005, LOT 66; TAX MAP SHEET #55 - LATEST REV. DATED 2012 GEORGETOWN-FRANKLIN TURNPIKE (CR 518) & RESEARCH ROAD TOWNSHIP OF MONTGOMERY SOMERSET COUNTY, NEW JERSEY