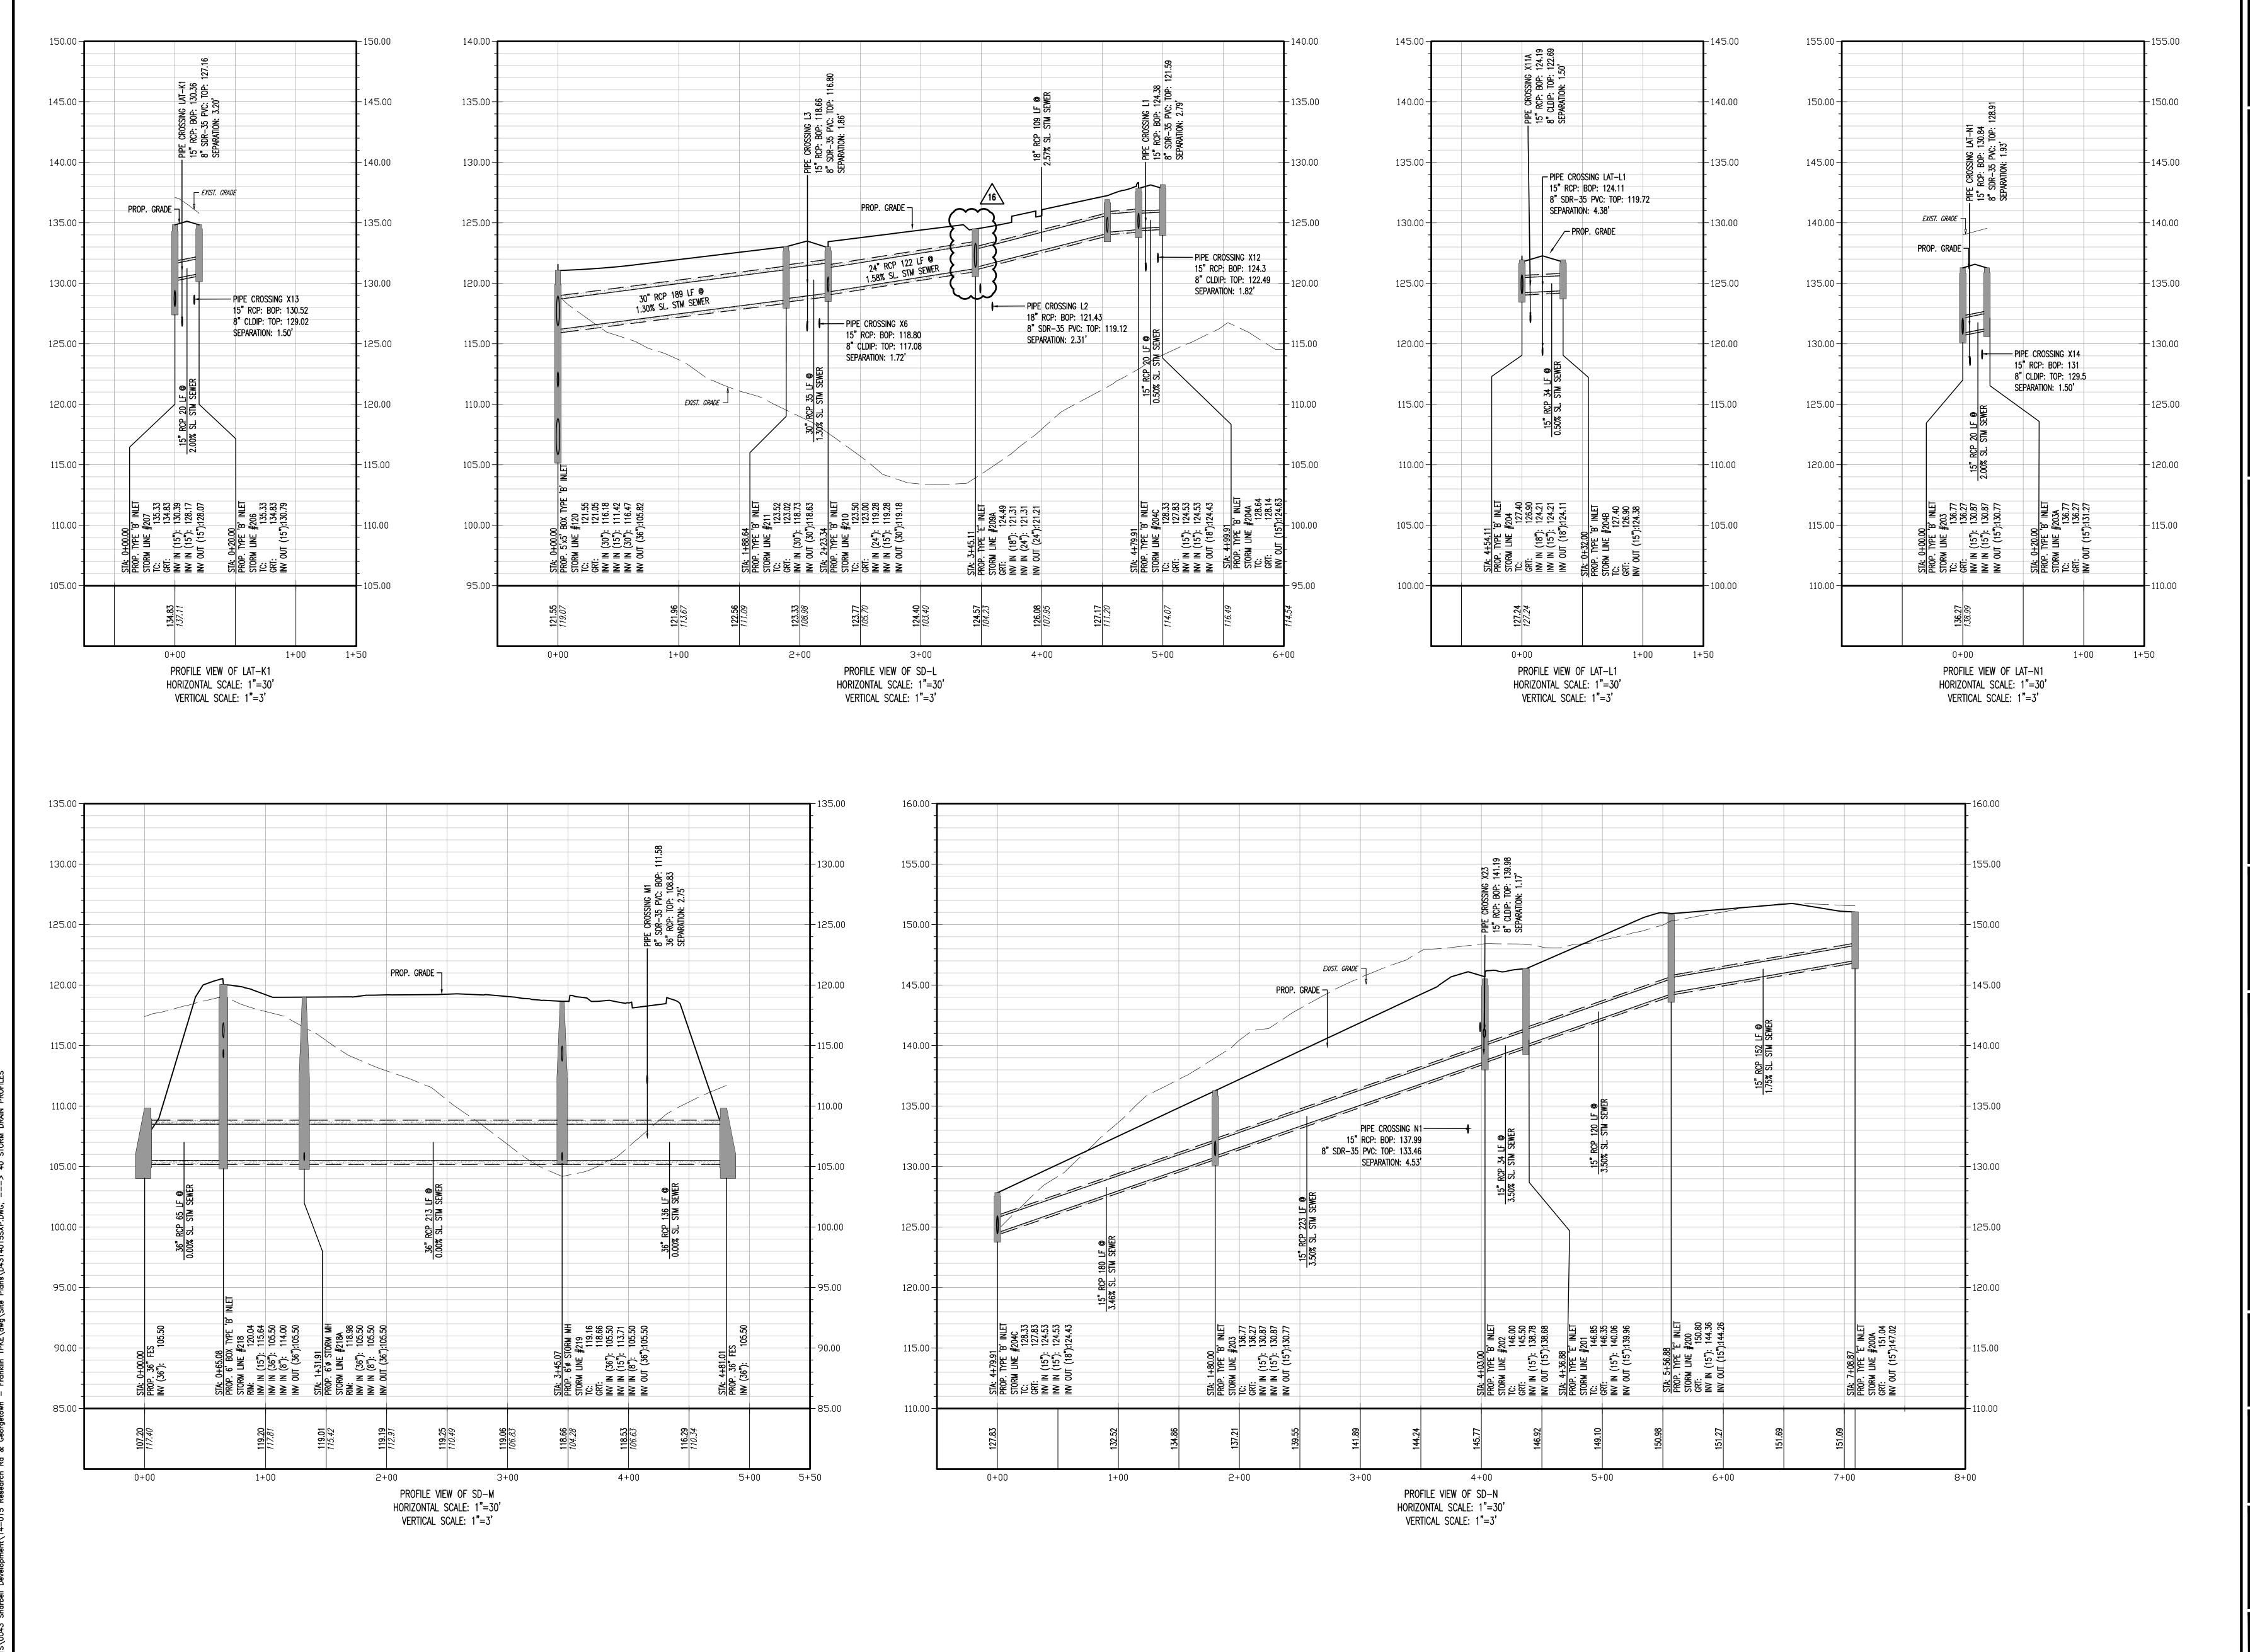

# PRELIMINARY AND FINAL MAJOR SUBDIVISION & SITE PLAN

FOR

# SHARBELL BUILDING COMPANY, LLC PROPOSED PLANNED RESIDENTIAL DEVELOPMENT

BLOCK 28005, LOT 66; TAX MAP SHEET #55 - LATEST REV. DATED 2012 GEORGETOWN-FRANKLIN TURNPIKE (CR 518) & RESEARCH ROAD TOWNSHIP OF MONTGOMERY SOMERSET COUNTY, NEW JERSEY