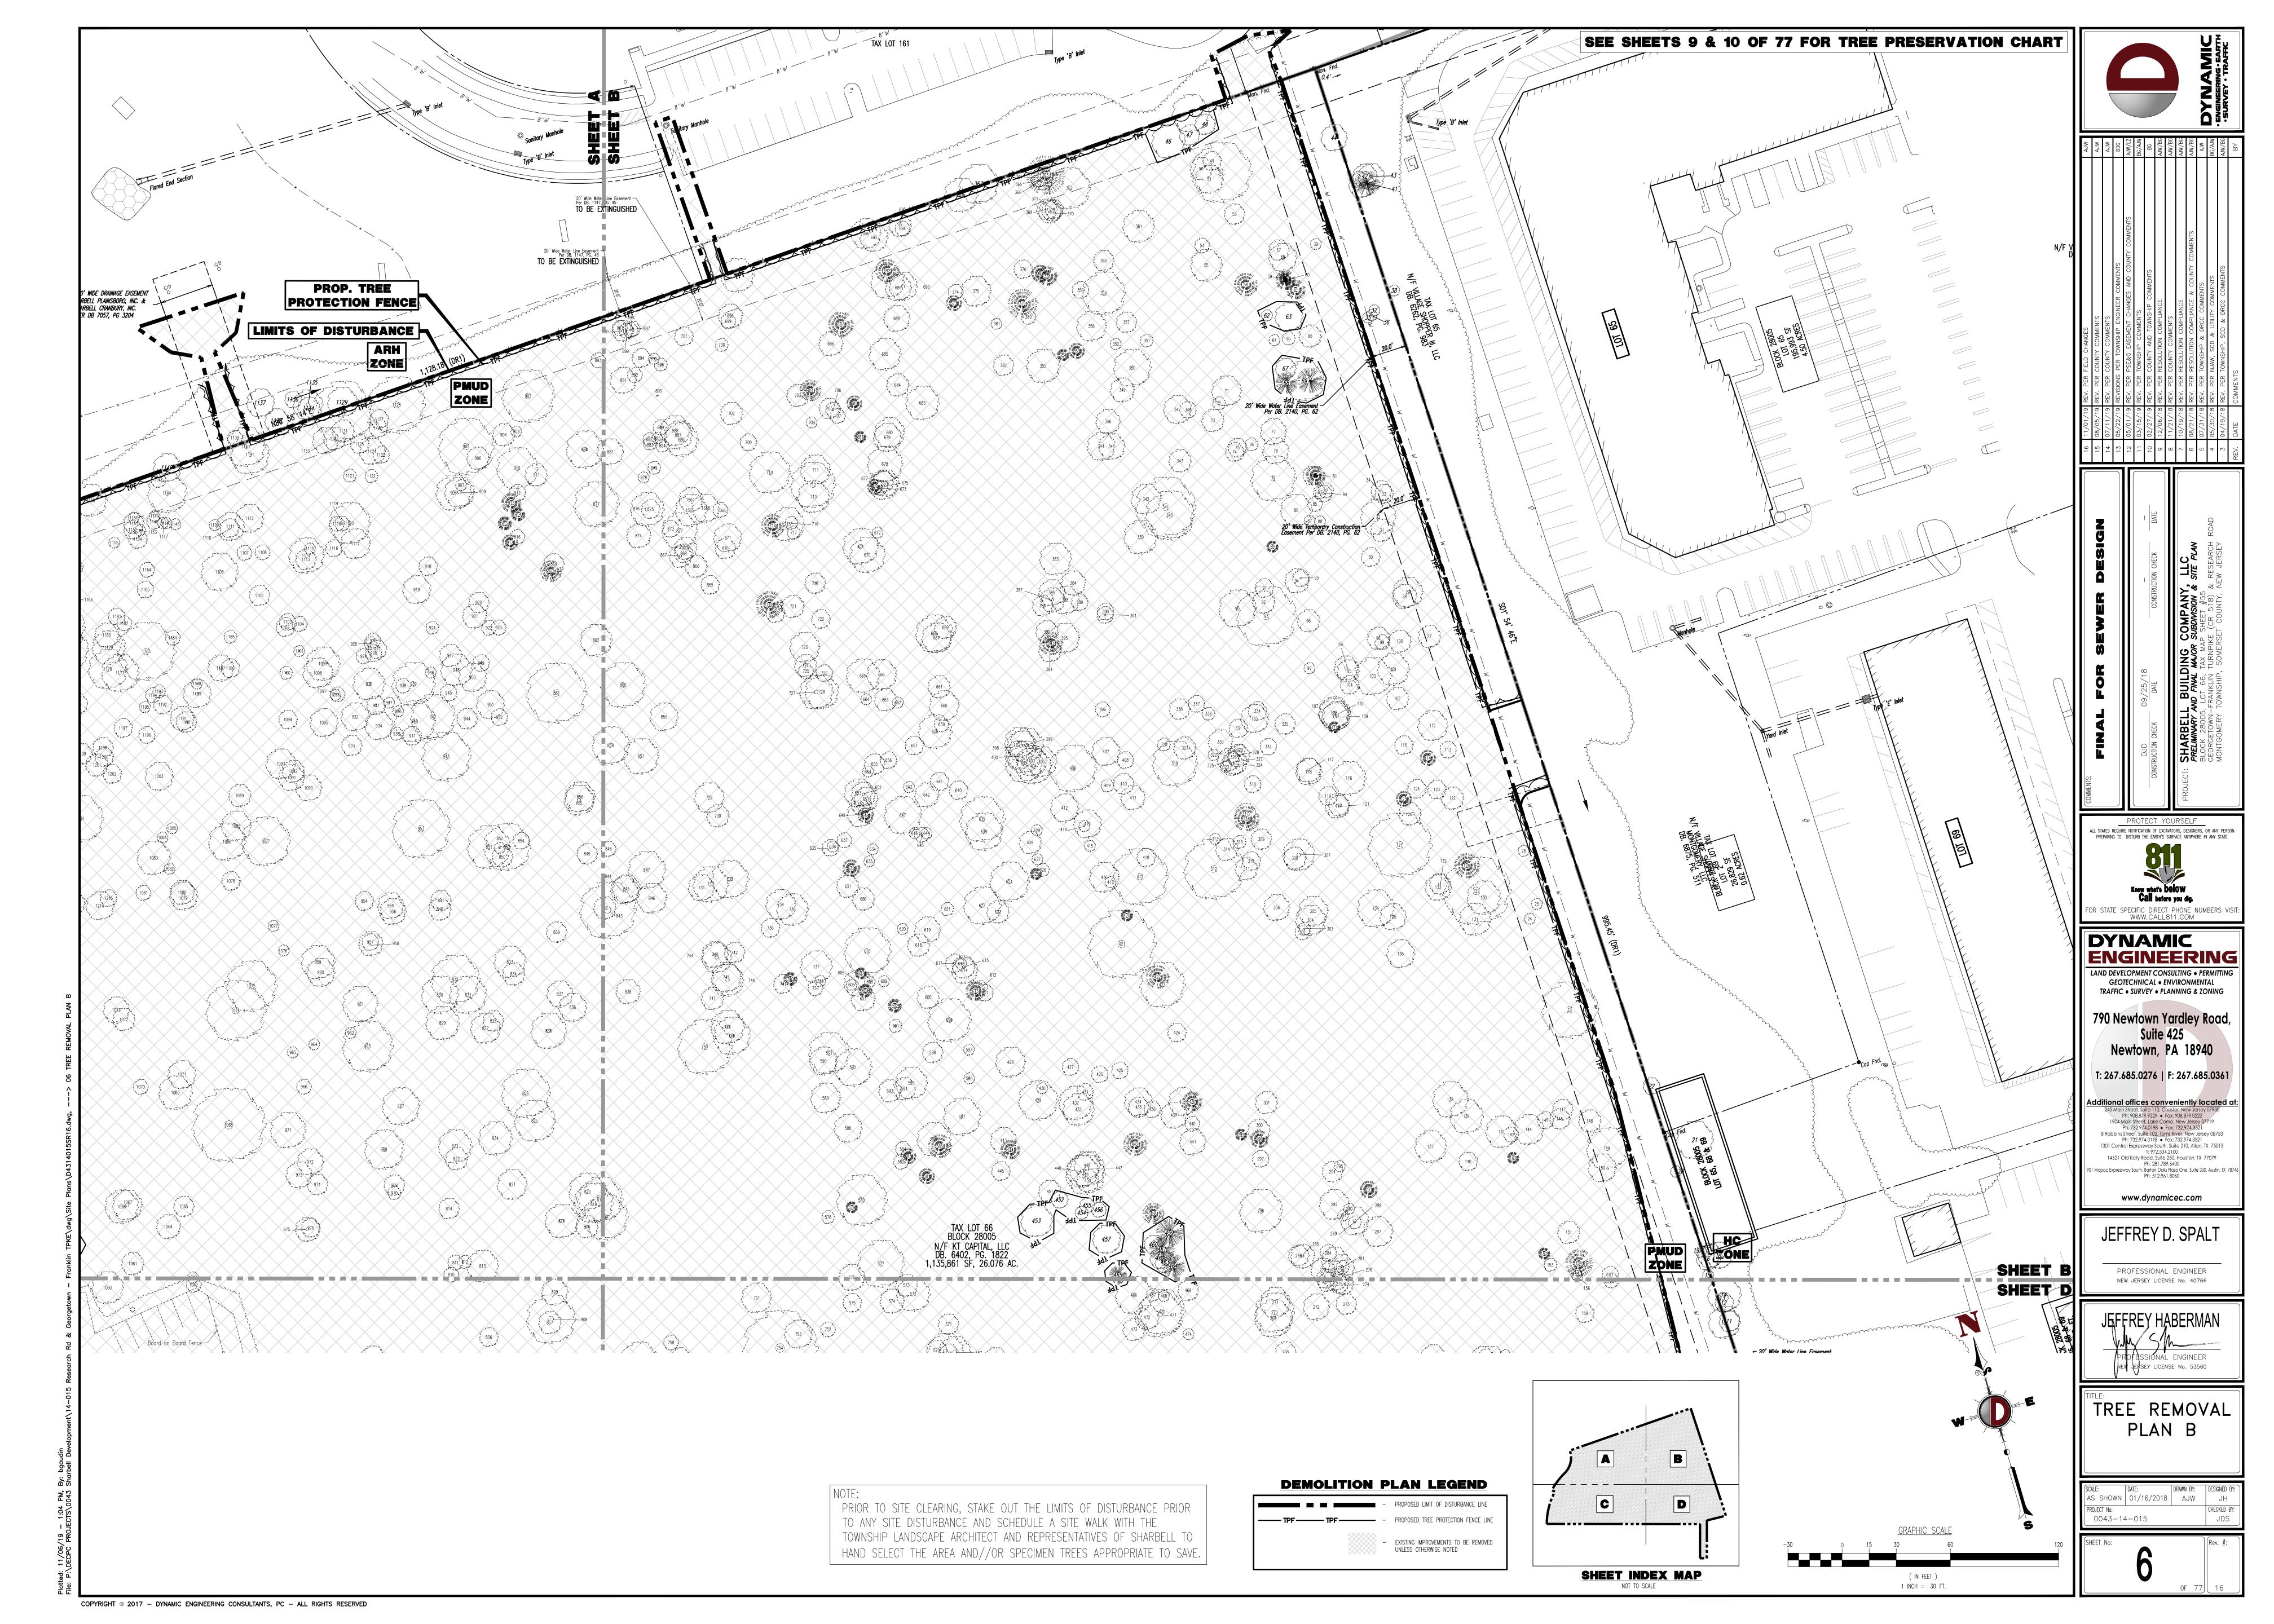

# PRELIMINARY AND FINAL MAJOR SUBDIVISION & SITE PLAN

FOR

# SHARBELL BUILDING COMPANY, LLC PROPOSED PLANNED RESIDENTIAL DEVELOPMENT

BLOCK 28005, LOT 66; TAX MAP SHEET #55 - LATEST REV. DATED 2012 GEORGETOWN-FRANKLIN TURNPIKE (CR 518) & RESEARCH ROAD TOWNSHIP OF MONTGOMERY SOMERSET COUNTY, NEW JERSEY