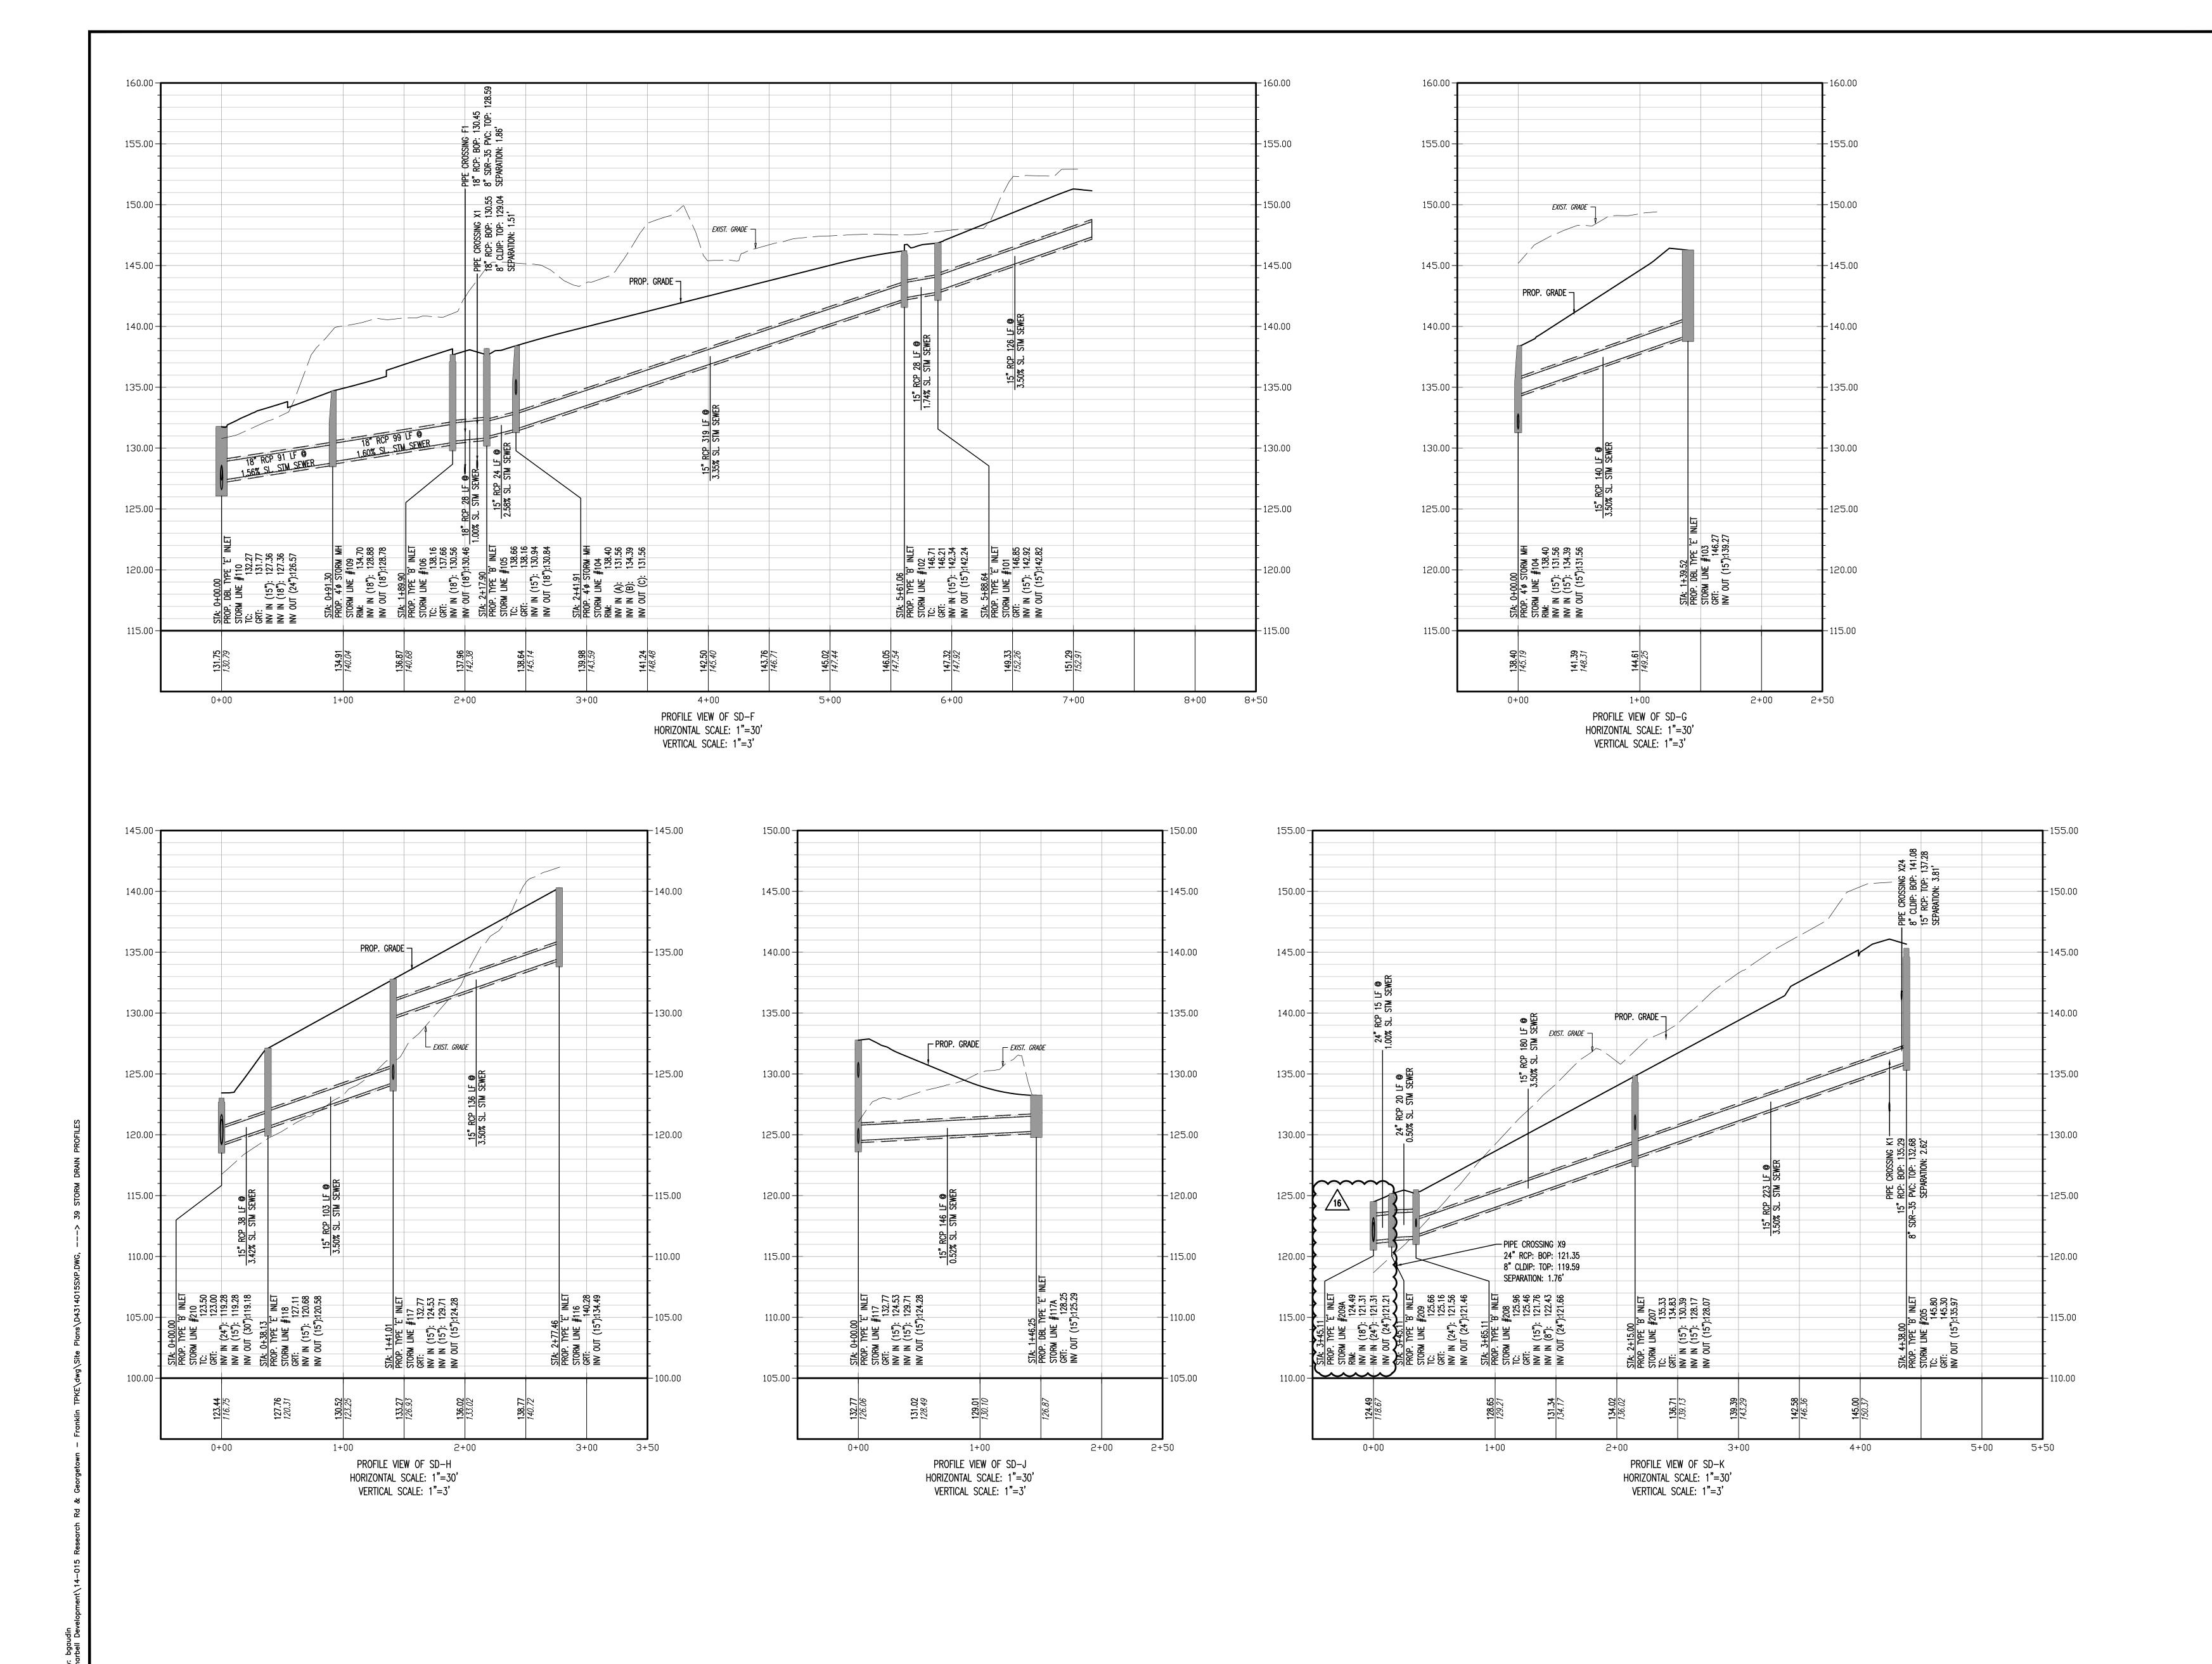

| SHARBELL BUILDING COMPANY<br>PRELIMINARY AND FINAL MAJOR SUBDINISION BLOCK 28005, LOT 66; TAX MAP SHEET #55                      |
| FINAL                 | DJD<br>CONSTRUCTION CHECK | DJECT: SHARBELL BUILDING COMPANY, LLC PRELIMINARY AND FINAL MAJOR SUBDINISION & SITE PLAN BLOCK 28005, LOT 66; TAX MAP SHEET #55 |







1301 Central Expressway South, Suite 210, Allen, TX 75013 T: 972.534.2100 14521 Old Katy Road, Suite 250, Houston, TX 77079 Ph: 281.789,6400 11 Mopac Expressway South, Barton Oaks Plaza One, Suite 300, Austin, TX 78746 Ph: 512.961.8060

JEFFREY D. SPALT

www.dynamicec.com

PROFESSIONAL ENGINEER NEW JERSEY LICENSE No. 40766

PROFESSIONAL ENGINEER NEW JERSEY LICENSE NO. 53560

STORM DRAIN PROFILES

scale: | date: | drawn by: | di as shown | 01/16/2018 | bg | 0043-14-015



PROTECT YOURSELF

ALL STATES REQUIRE NOTIFICATION OF EXCAVATORS, DESIGNERS, OR ANY PERSON PREPARING TO DISTURB THE EARTH'S SURFACE ANYWHERE IN ANY STATE FOR STATE SPECIFIC DIRECT PHONE NUMBERS VISI WWW.CALL811.COM

DYNAMIC **ENGINEERING** GEOTECHNICAL • ENVIRONMENTAL TRAFFIC • SURVEY • PLANNING & ZONING



www.dynamicec.com

JEFFREY D. SPALT

PROFESSIONAL ENGINEER NEW JERSEY LICENSE No. 40766

JEFFREY HABERMAN PROFESSIONAL ENGINEER NEW JERSEY LICENSE NO. 53560

STORM DRAIN **PROFILES** 

scale: | date: | drawn by: | di AS SHOWN | 01/16/2018 | BG | 0043-14-015





| 15   | 08/02/19 | 15 08/05/19 REV. PER COUNTY COMMENTS                         |
|------|----------|--------------------------------------------------------------|
| 14   | 07/11/19 | 07/11/19 REV. PER COUNTY COMMENTS