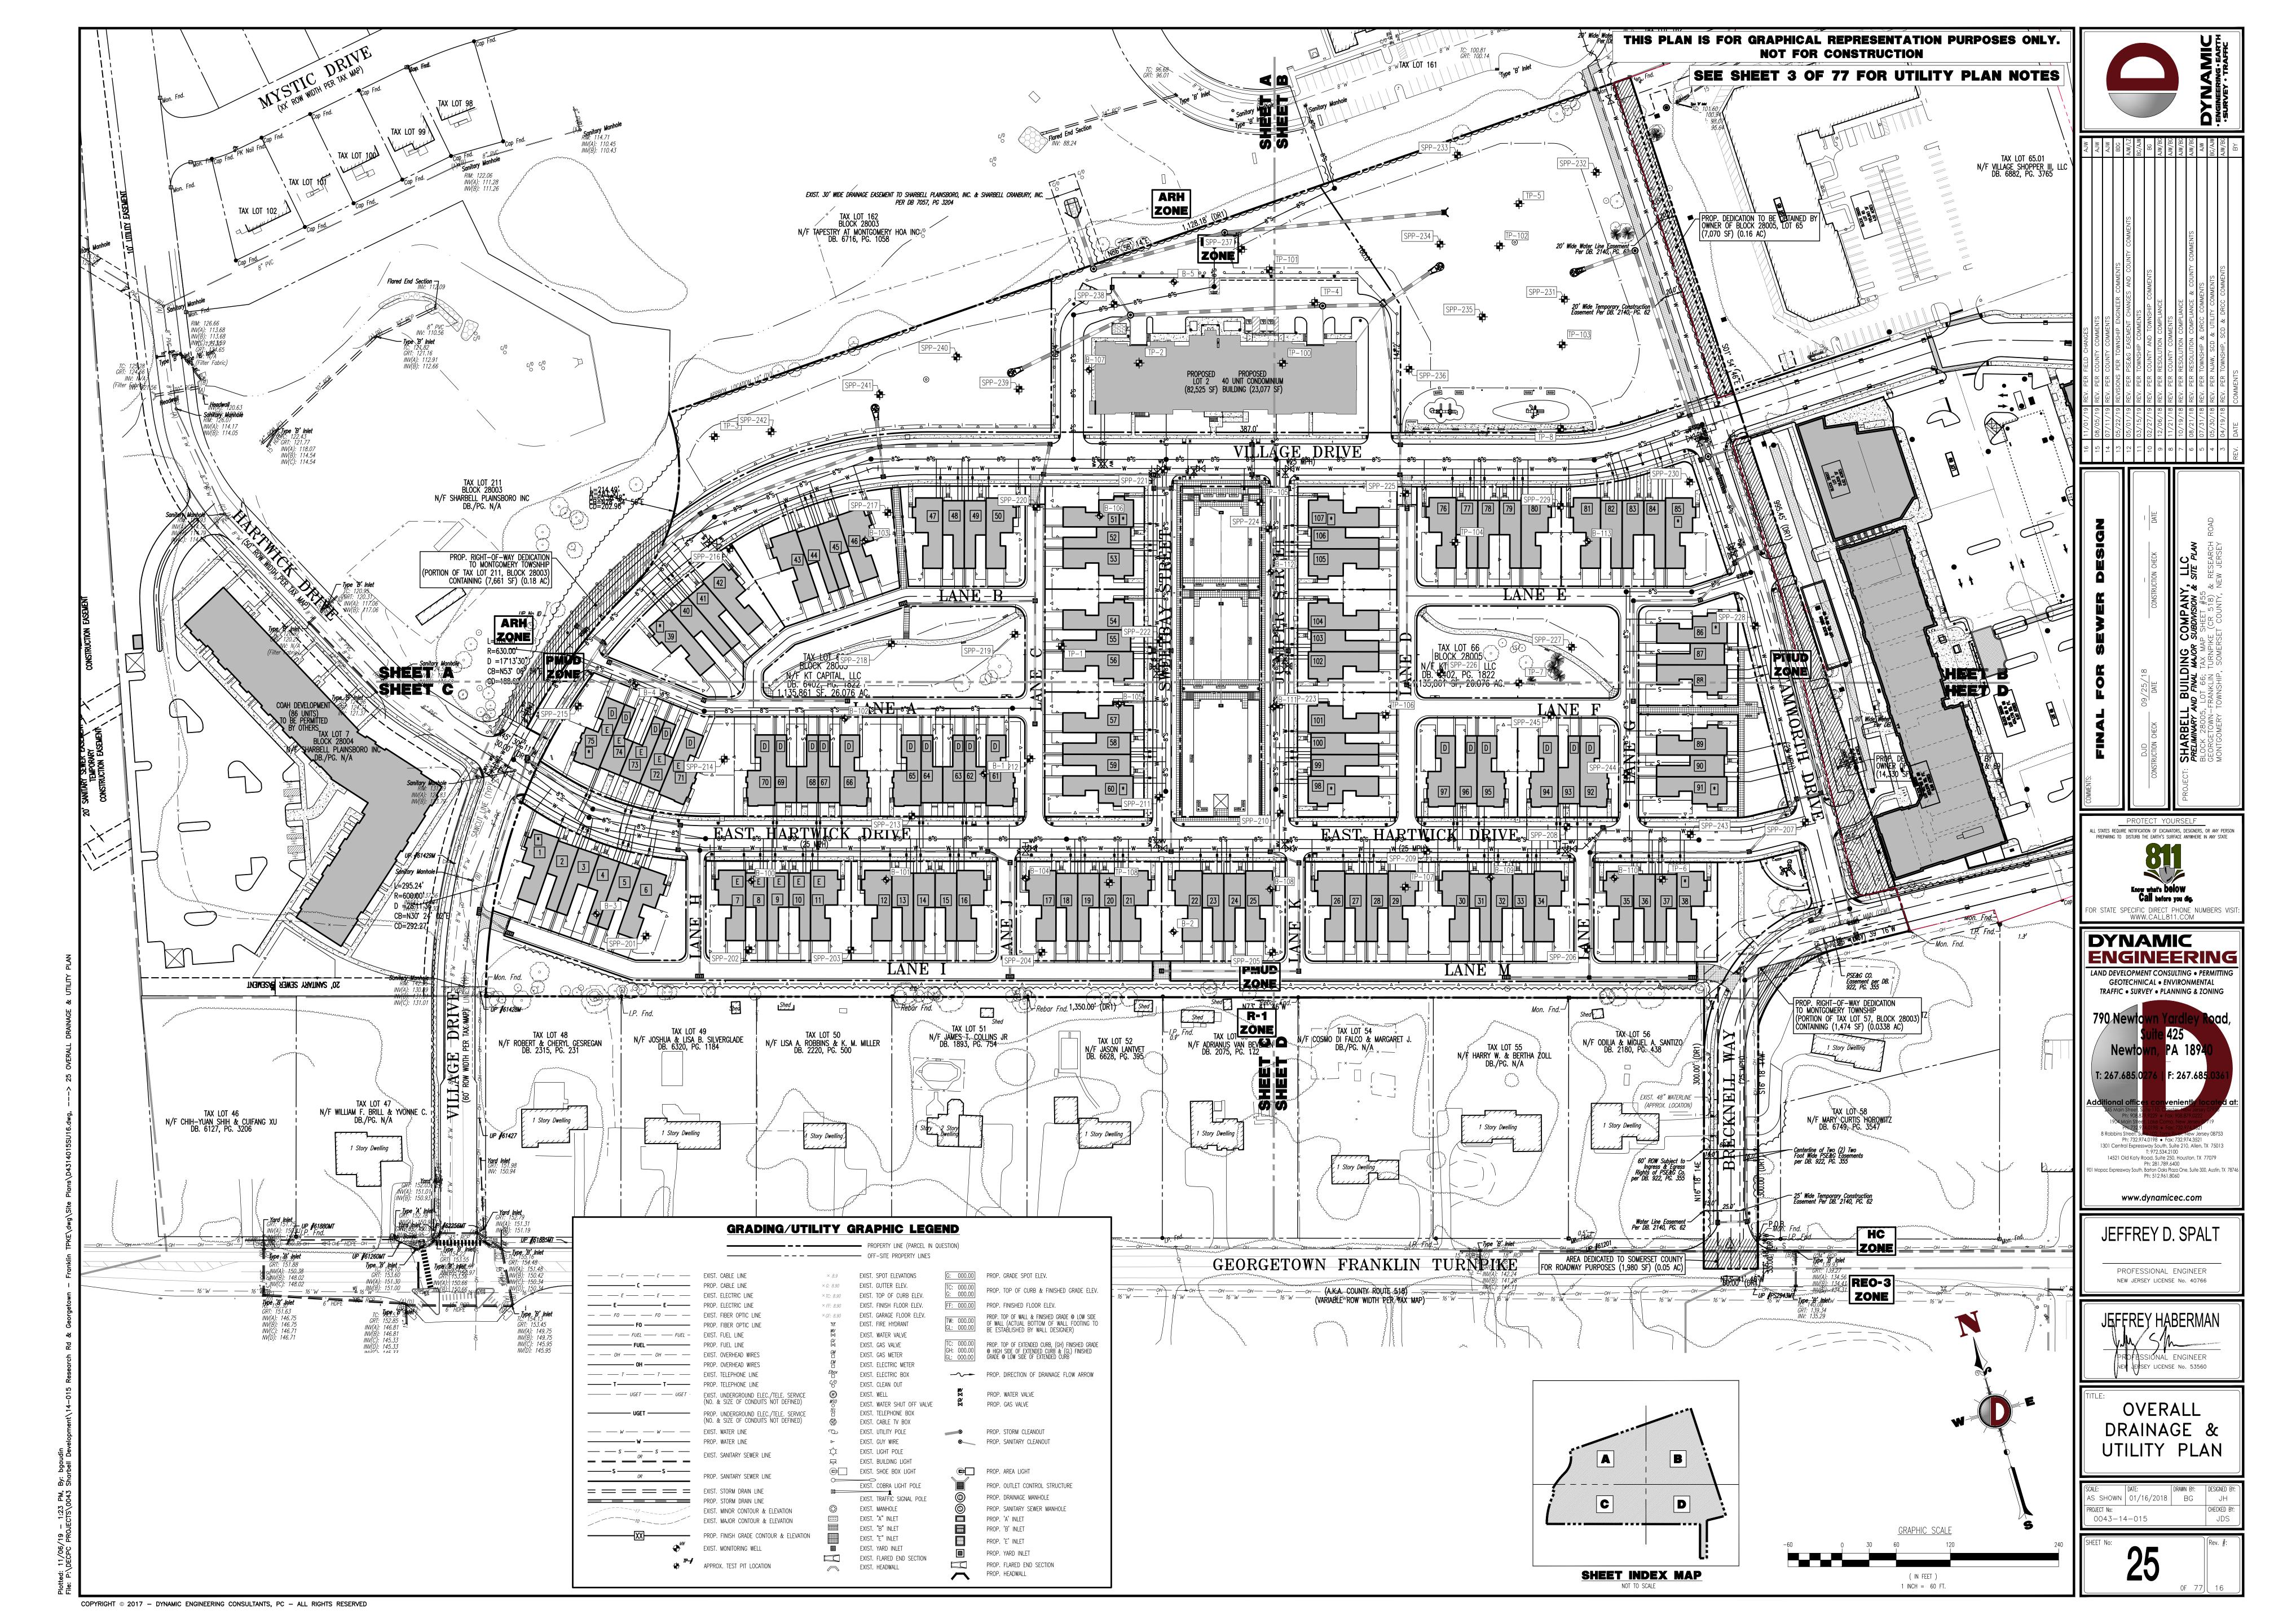

# PRELIMINARY AND FINAL MAJOR SUBDIVISION & SITE PLAN

FOR

# SHARBELL BUILDING COMPANY, LLC PROPOSED PLANNED RESIDENTIAL DEVELOPMENT

BLOCK 28005, LOT 66; TAX MAP SHEET #55 - LATEST REV. DATED 2012 GEORGETOWN-FRANKLIN TURNPIKE (CR 518) & RESEARCH ROAD TOWNSHIP OF MONTGOMERY SOMERSET COUNTY, NEW JERSEY