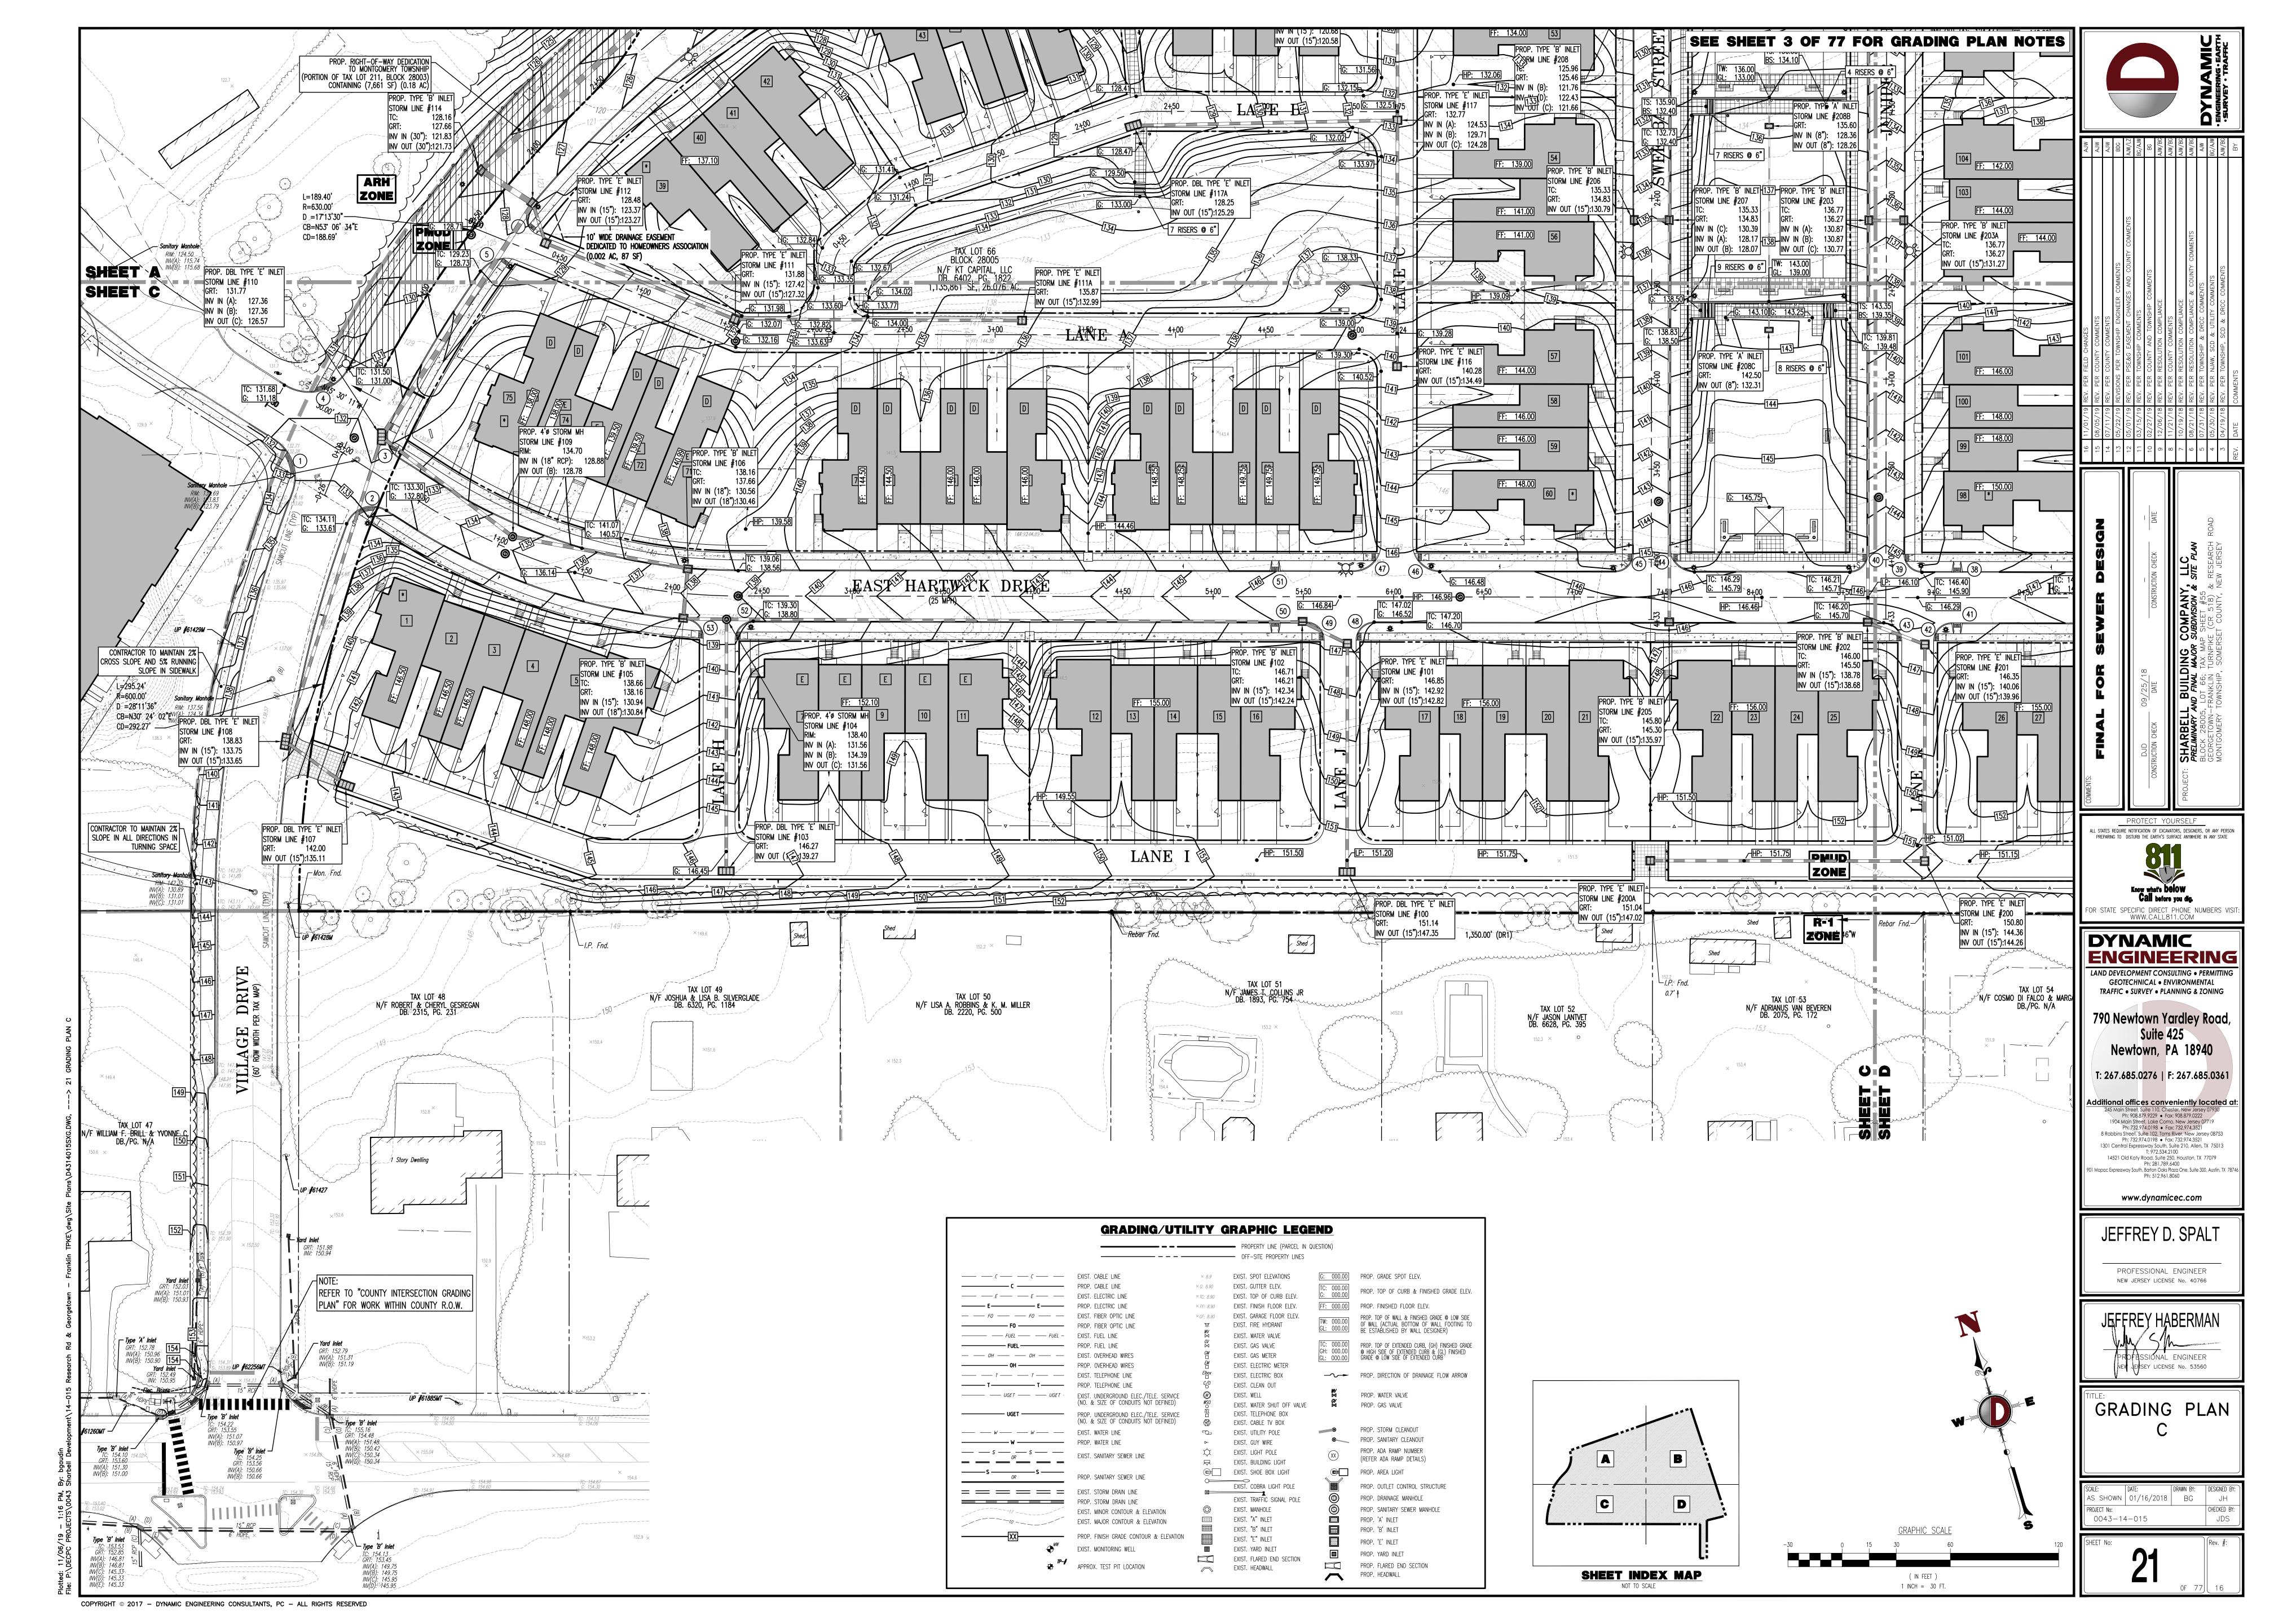

# PRELIMINARY AND FINAL MAJOR SUBDIVISION & SITE PLAN

FOR

# SHARBELL BUILDING COMPANY, LLC PROPOSED PLANNED RESIDENTIAL DEVELOPMENT

BLOCK 28005, LOT 66; TAX MAP SHEET #55 - LATEST REV. DATED 2012 GEORGETOWN-FRANKLIN TURNPIKE (CR 518) & RESEARCH ROAD TOWNSHIP OF MONTGOMERY SOMERSET COUNTY, NEW JERSEY