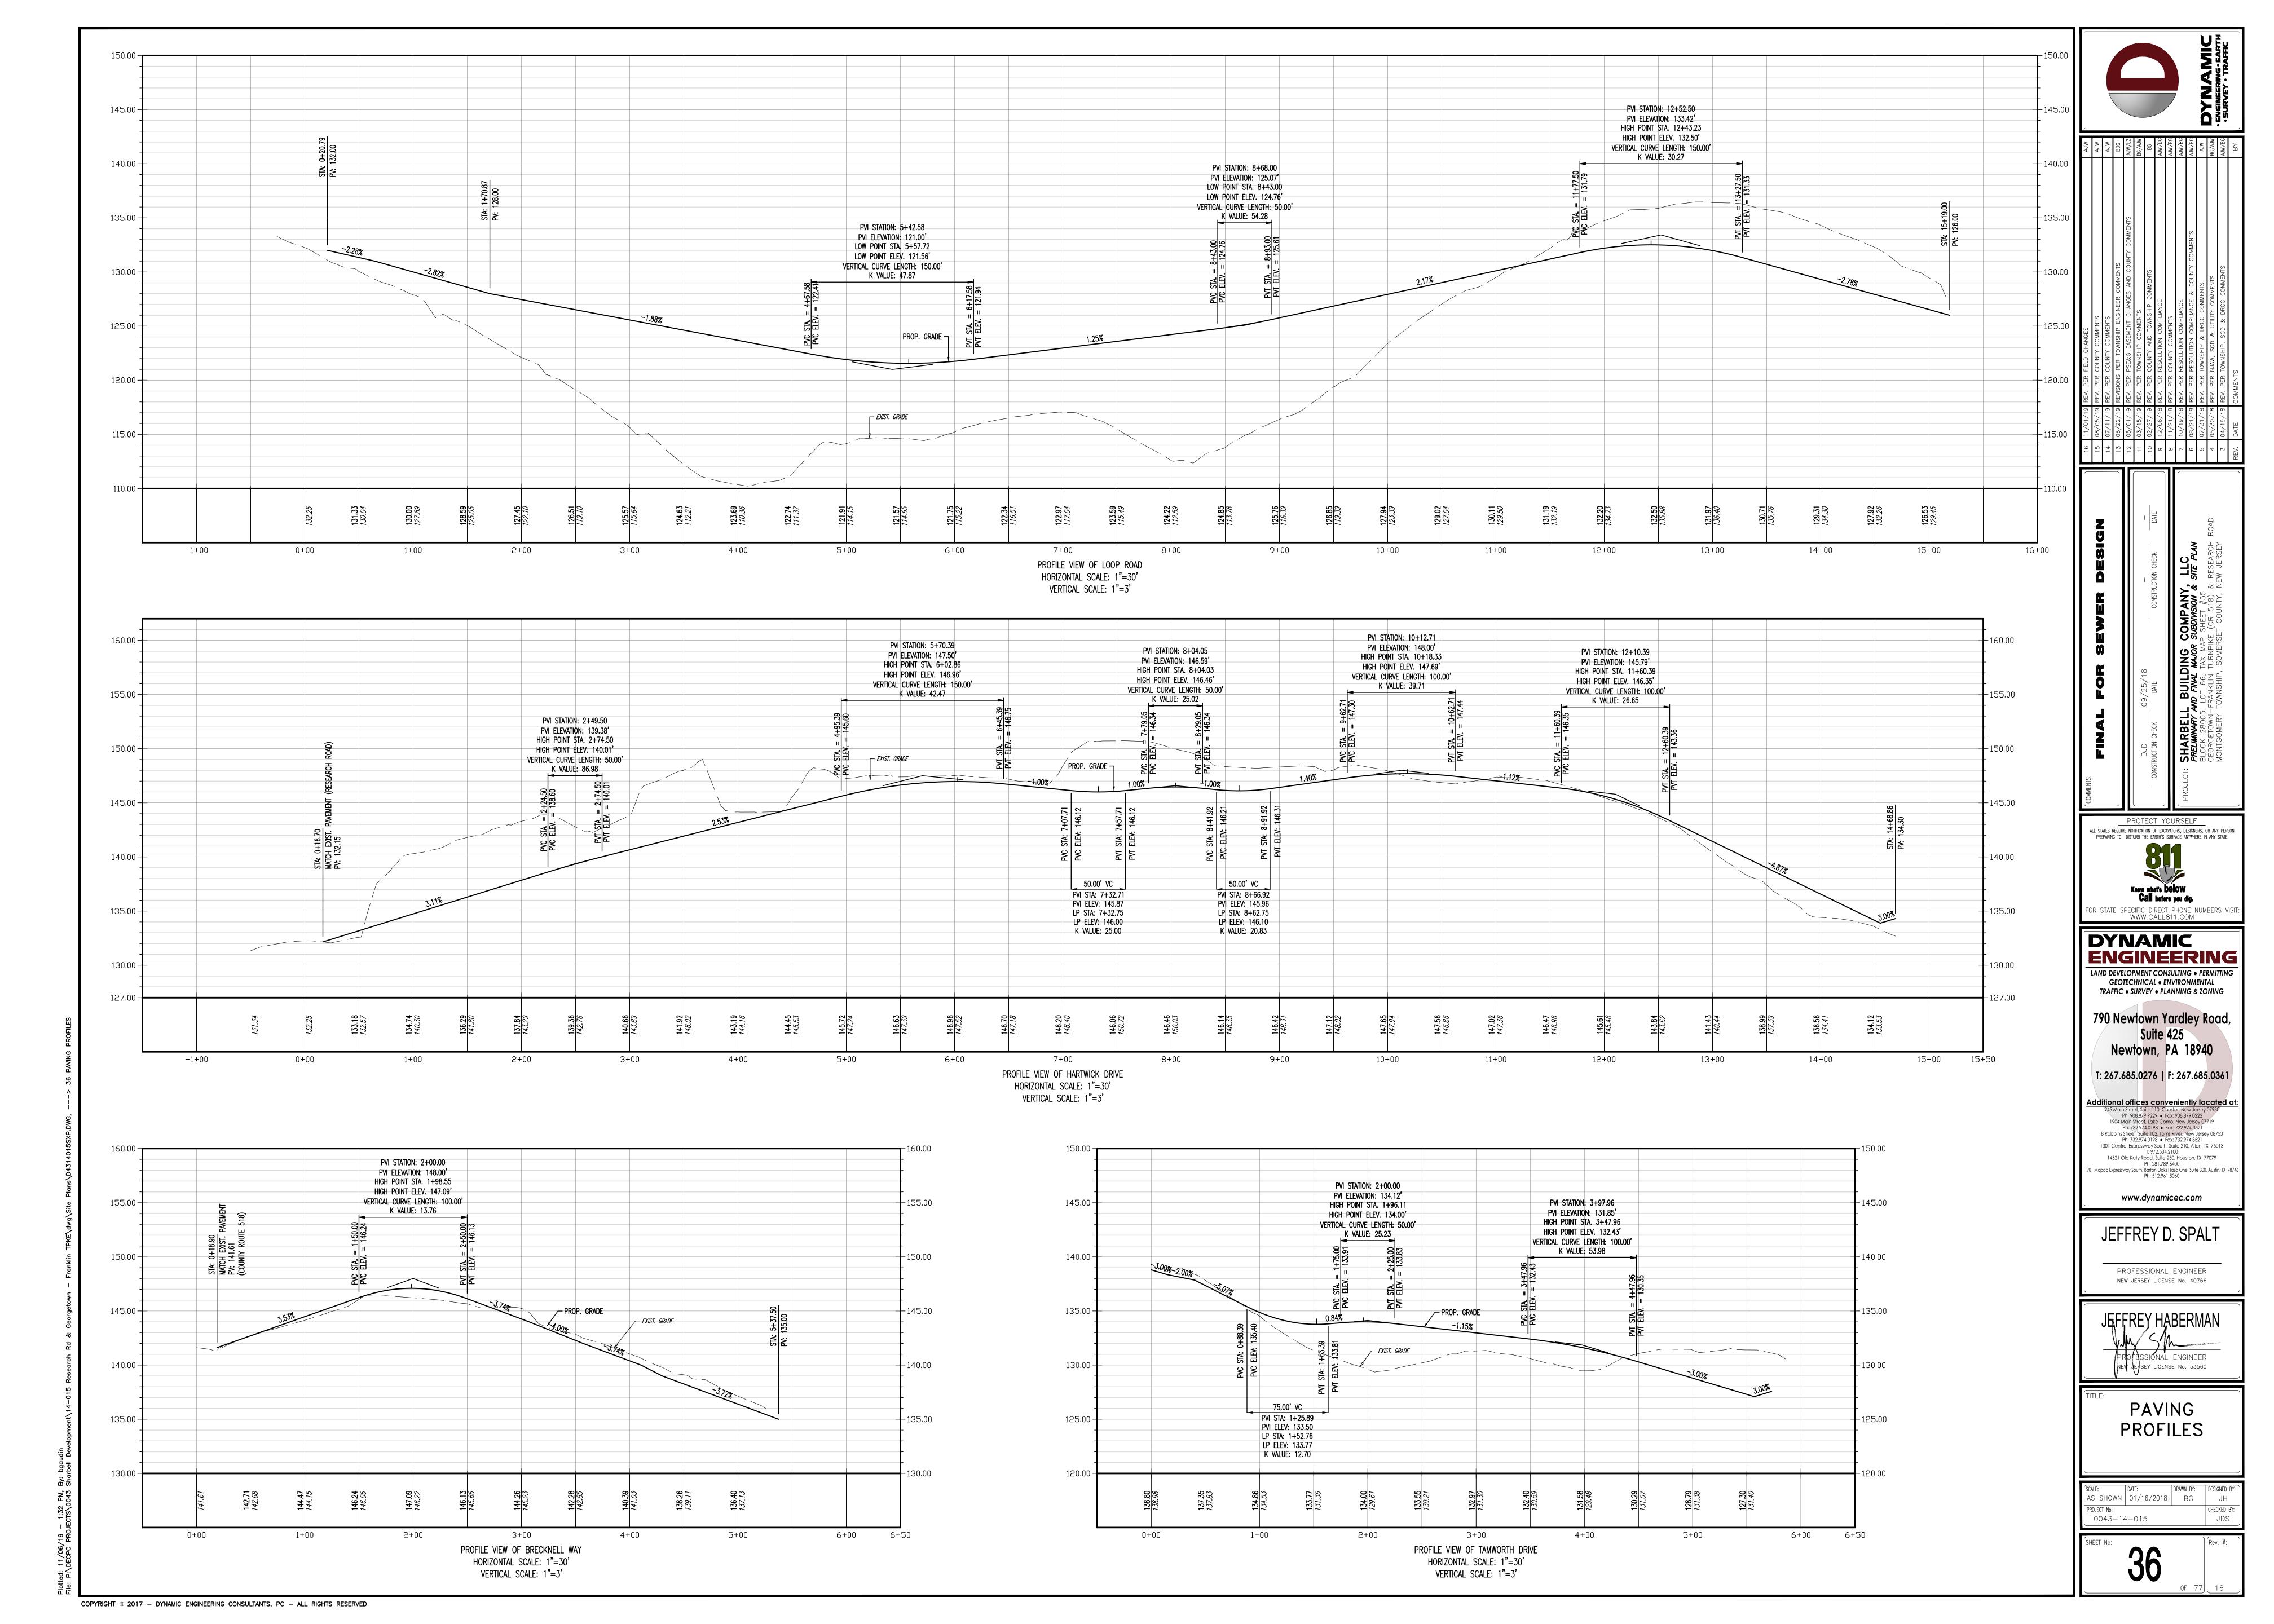

# PRELIMINARY AND FINAL MAJOR SUBDIVISION & SITE PLAN

FOR

# SHARBELL BUILDING COMPANY, LLC PROPOSED PLANNED RESIDENTIAL DEVELOPMENT

BLOCK 28005, LOT 66; TAX MAP SHEET #55 - LATEST REV. DATED 2012 GEORGETOWN-FRANKLIN TURNPIKE (CR 518) & RESEARCH ROAD TOWNSHIP OF MONTGOMERY SOMERSET COUNTY, NEW JERSEY