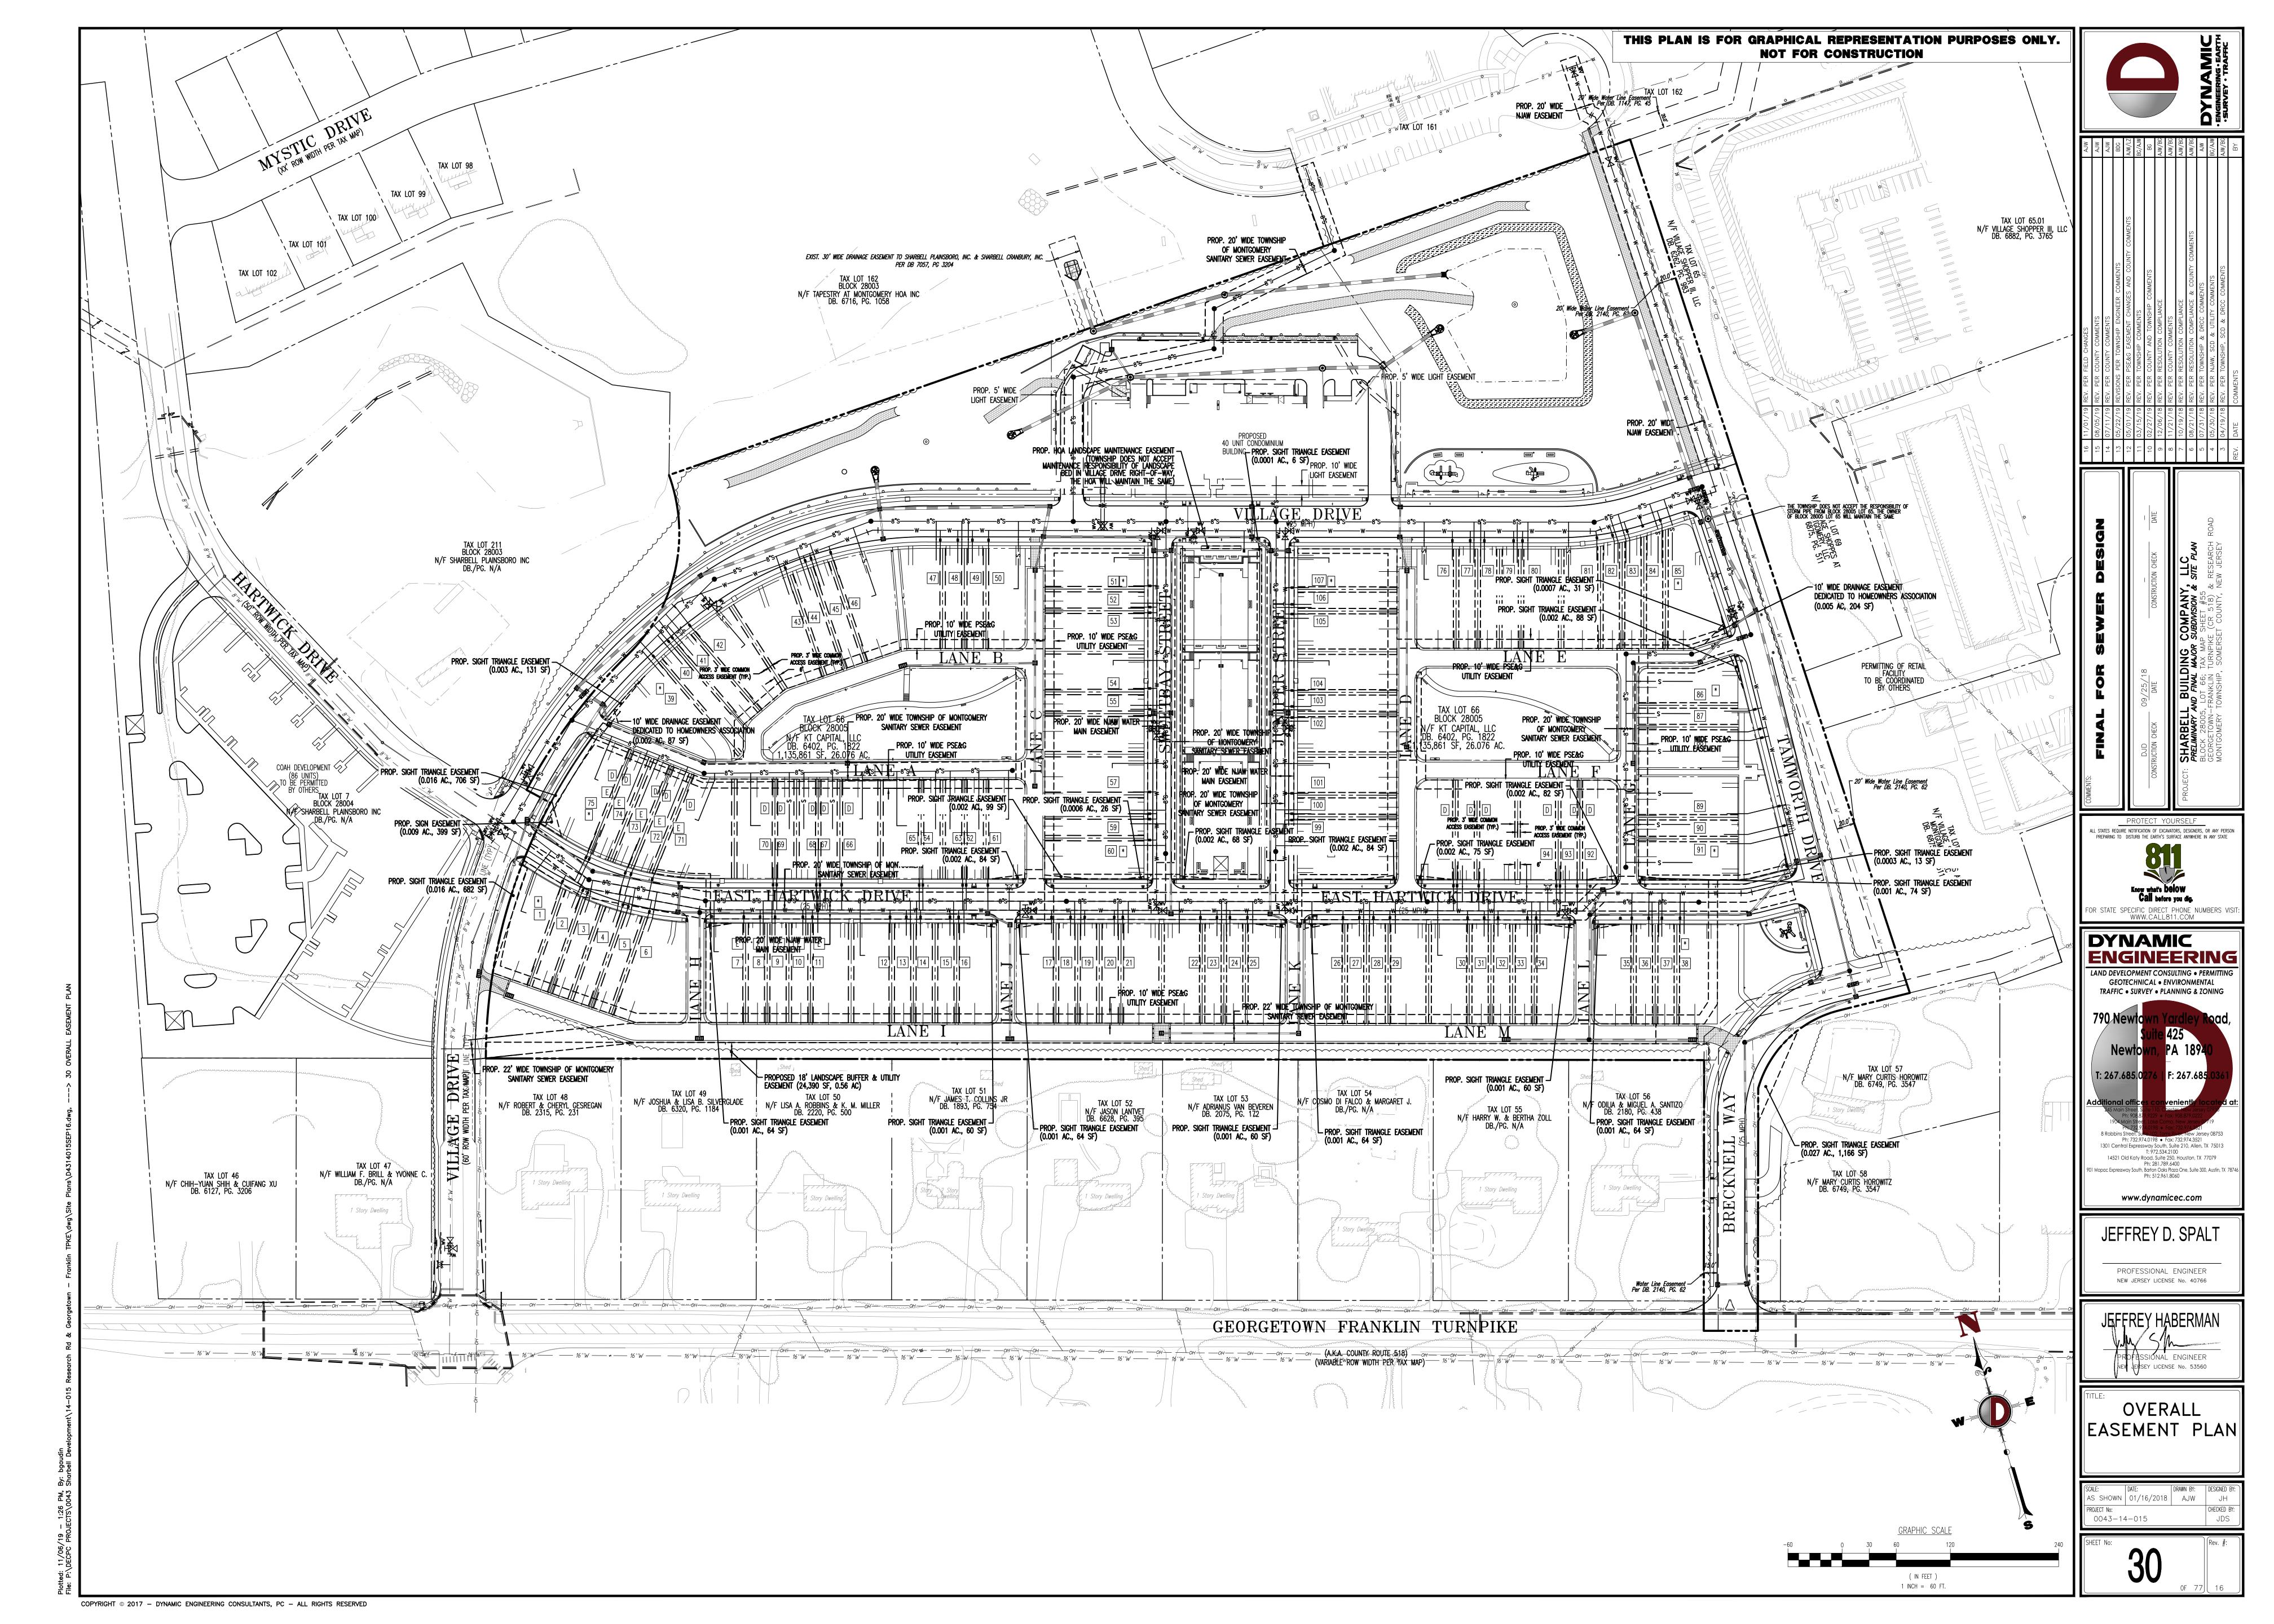

# PRELIMINARY AND FINAL MAJOR SUBDIVISION & SITE PLAN

FOR

# SHARBELL BUILDING COMPANY, LLC PROPOSED PLANNED RESIDENTIAL DEVELOPMENT

BLOCK 28005, LOT 66; TAX MAP SHEET #55 - LATEST REV. DATED 2012 GEORGETOWN-FRANKLIN TURNPIKE (CR 518) & RESEARCH ROAD TOWNSHIP OF MONTGOMERY SOMERSET COUNTY, NEW JERSEY