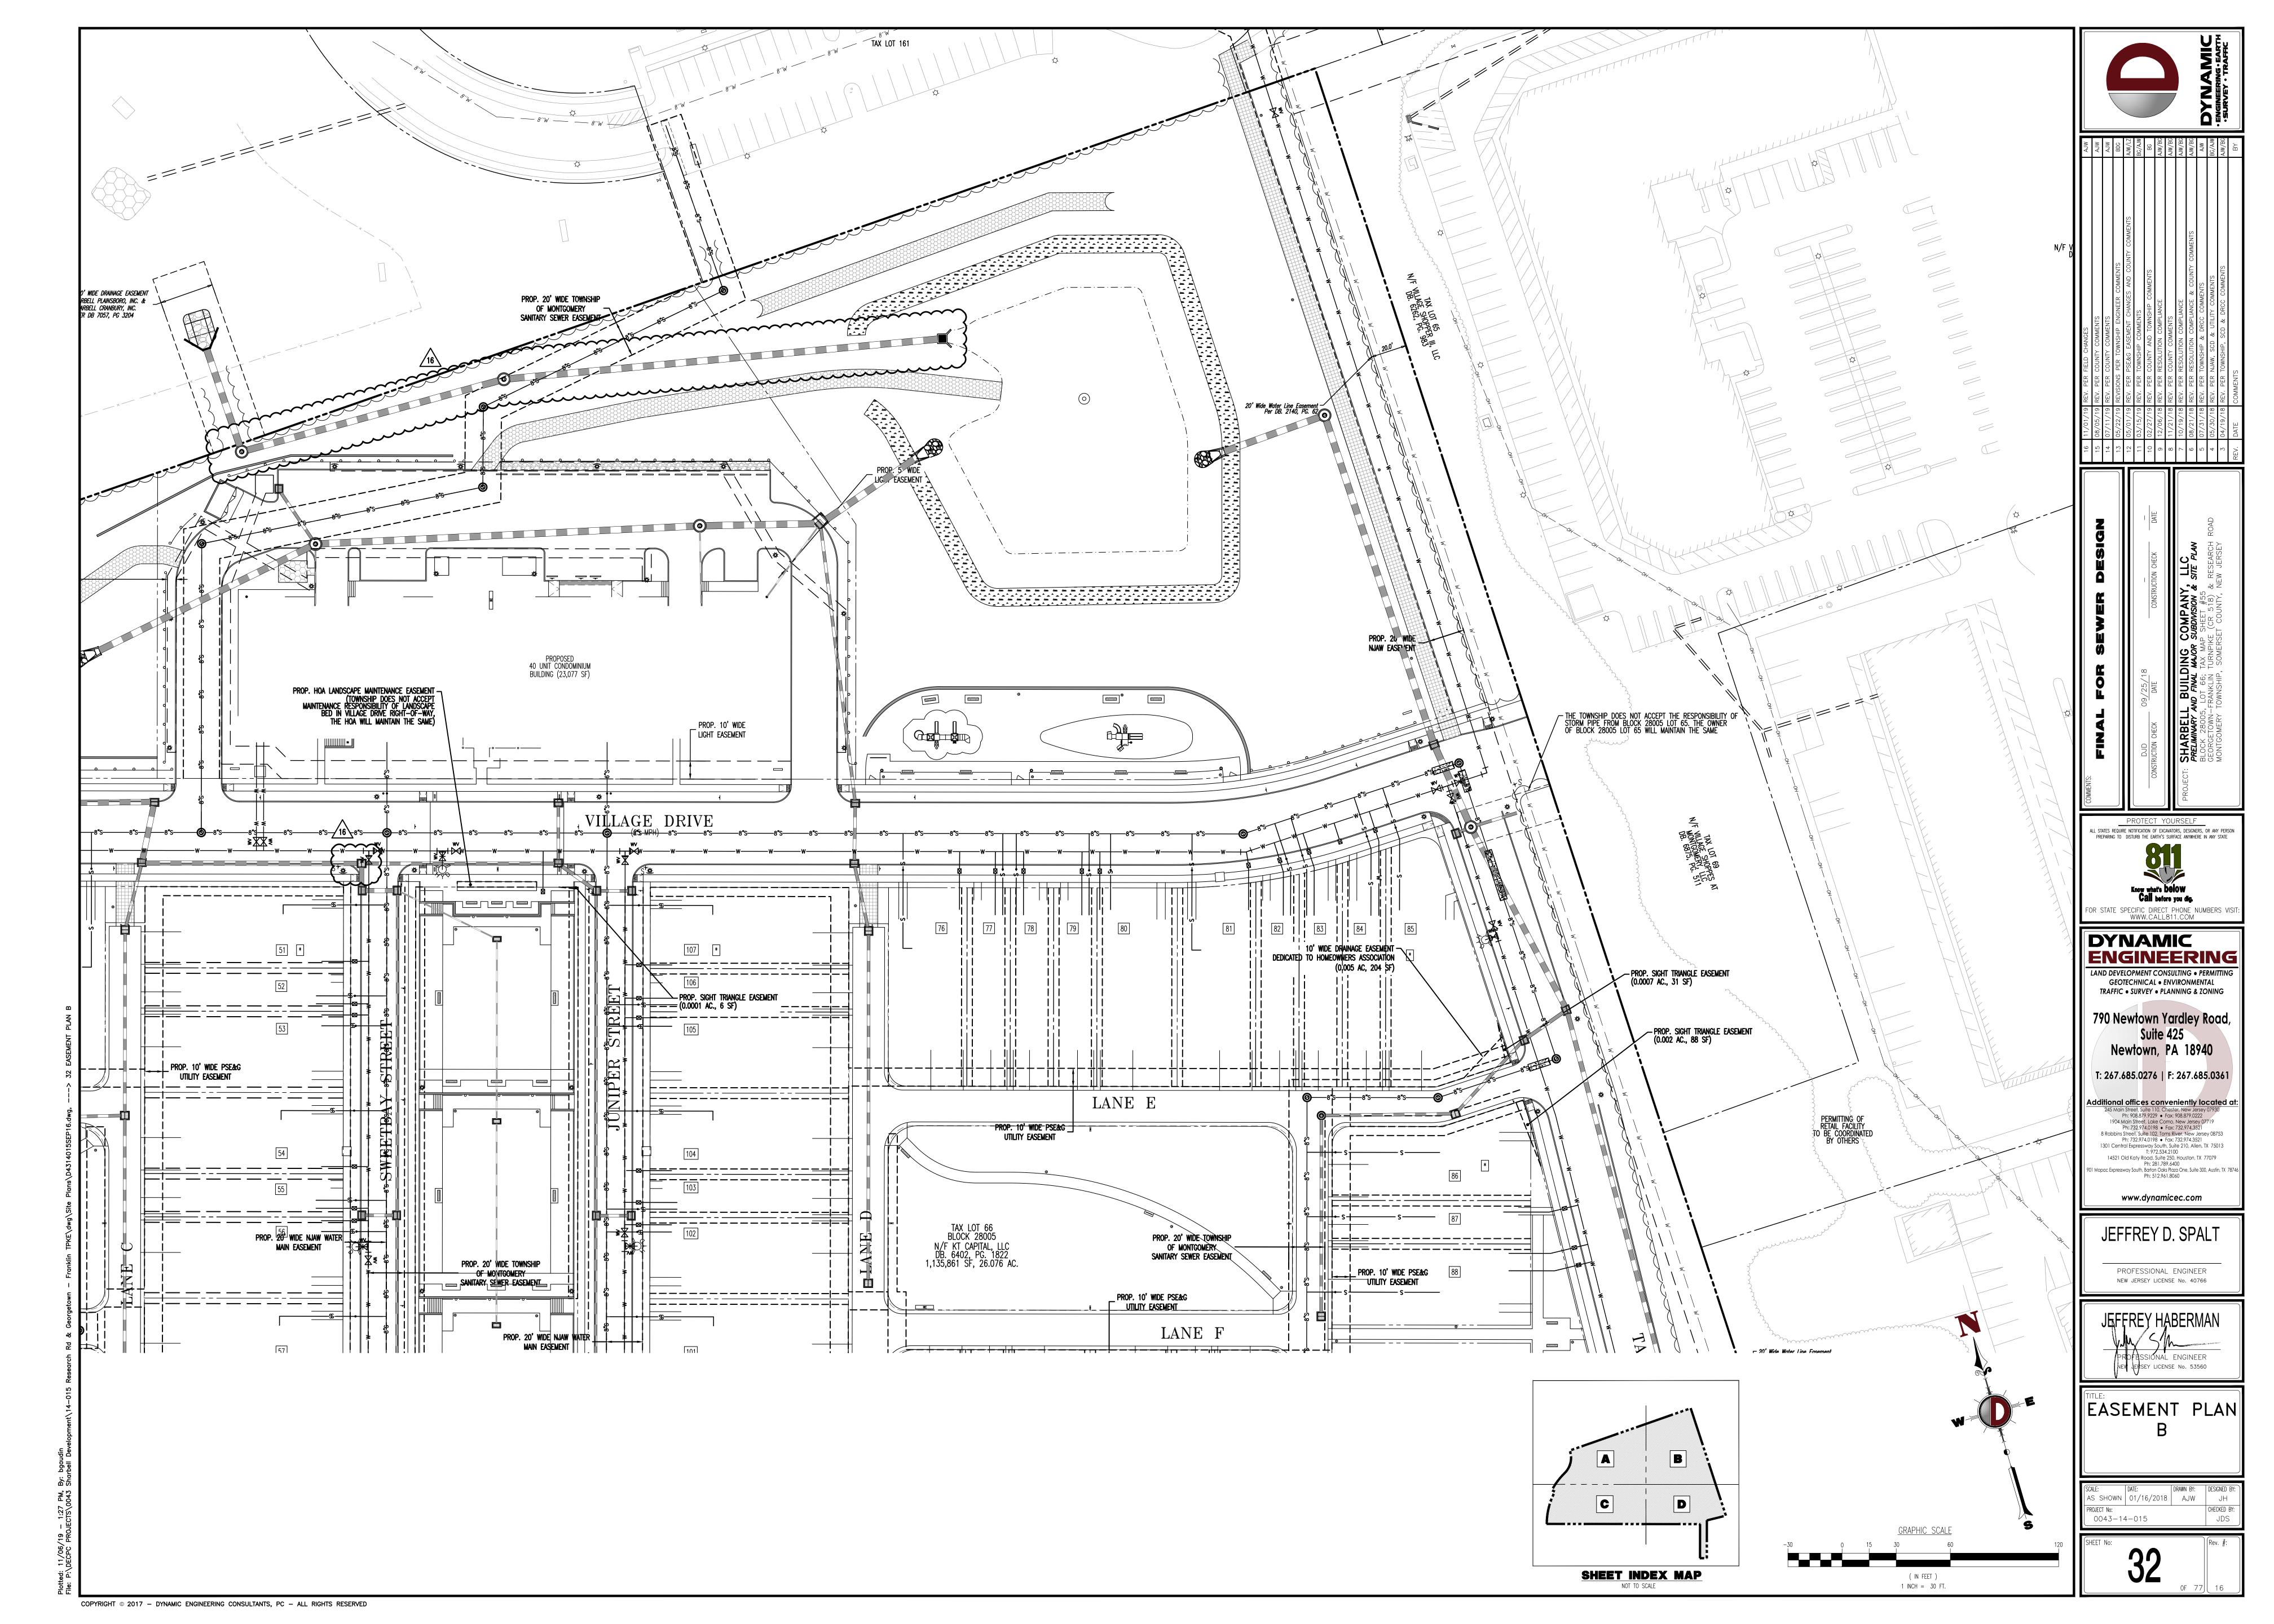

# PRELIMINARY AND FINAL MAJOR SUBDIVISION & SITE PLAN

FOR

# SHARBELL BUILDING COMPANY, LLC PROPOSED PLANNED RESIDENTIAL DEVELOPMENT

BLOCK 28005, LOT 66; TAX MAP SHEET #55 - LATEST REV. DATED 2012 GEORGETOWN-FRANKLIN TURNPIKE (CR 518) & RESEARCH ROAD TOWNSHIP OF MONTGOMERY SOMERSET COUNTY, NEW JERSEY