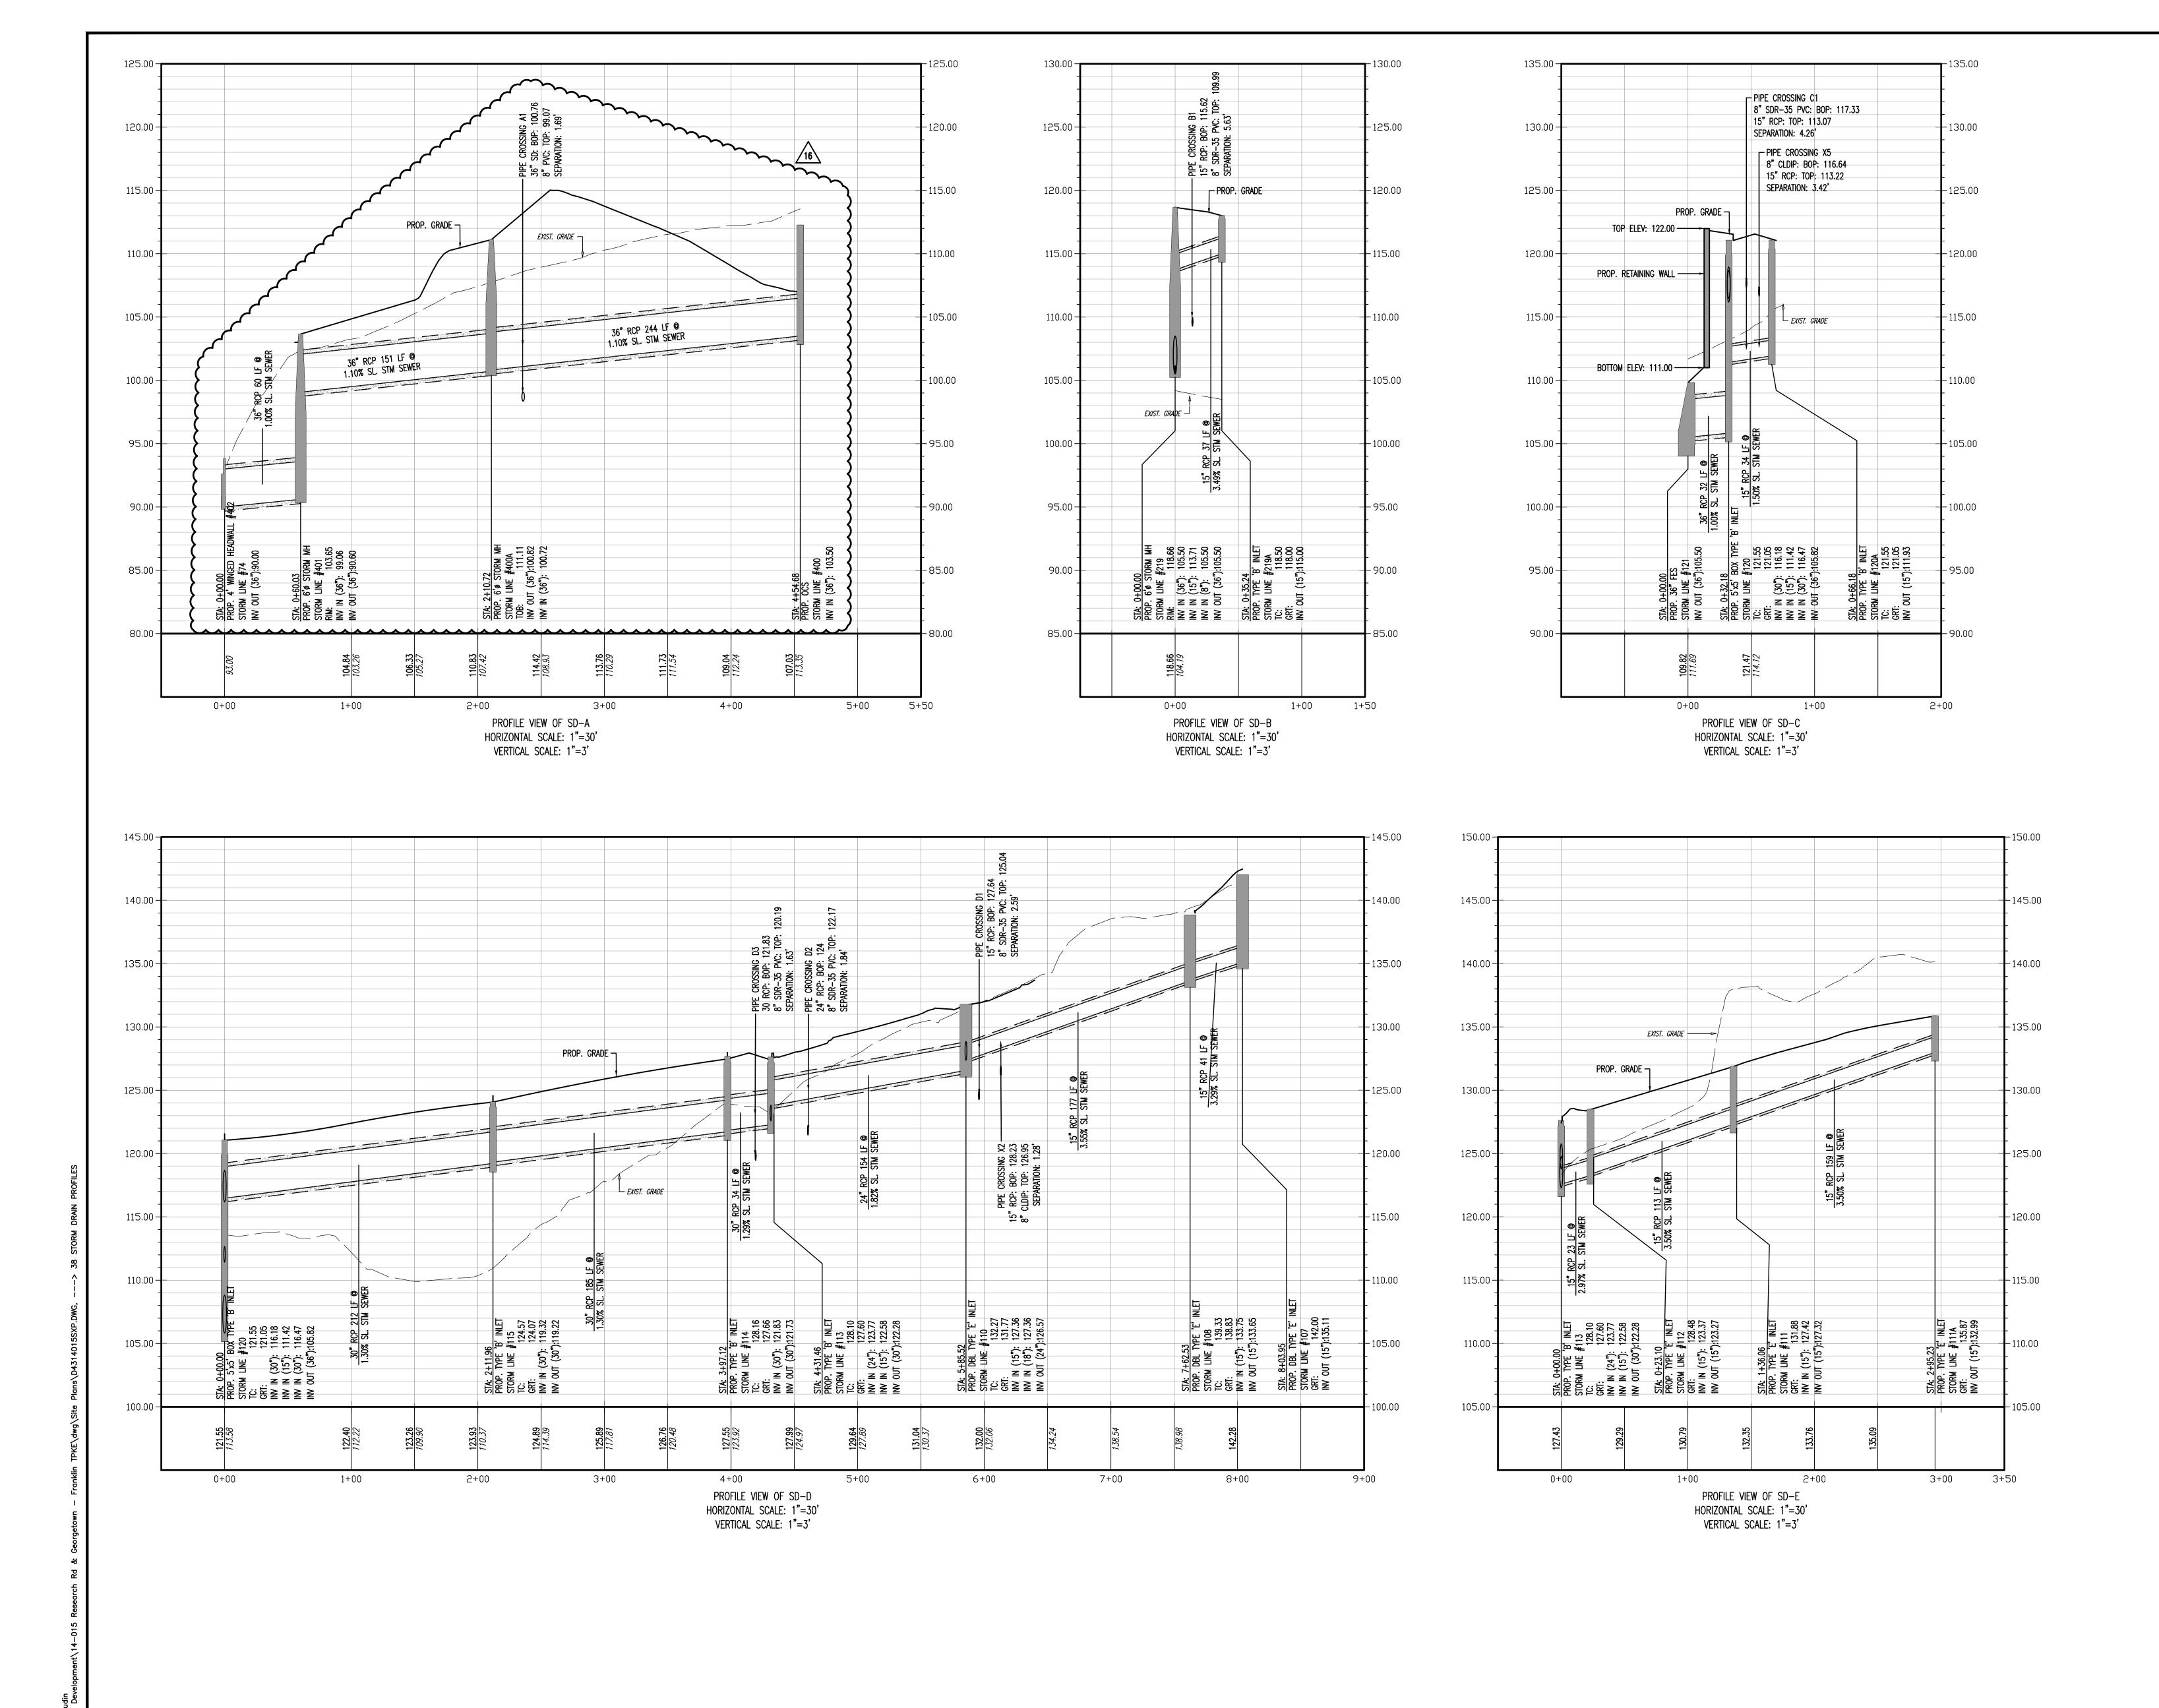

ated at: 245 Main Street, Suite 110, Chester, New Jersey 07930 Ph: 908.879.9229 ● Fax: 908.879.0222 1904 Main Street, Lake Como, New Jersey 07719 Ph: 732.974.0198 ● Fax: 732.974.3521 8 Robbins Street, Suite 102, Toms River, New Jersey 08753 Ph: 732.974.0198 ● Fax: 732.974.3521 1301 Central Expressway South, Suite 210, Allen, TX 75013 T: 972.534.2100 14521 Old Katy Road, Suite 250, Houston, TX 77079 Ph: 281.789.6400 901 Mopac Expressway South, Barton Oaks Plaza One, Suite 300, Austin, TX 78746 Ph: 512.961.8060

## www.dynamicec.com

JEFFREY D. SPALT

PROFESSIONAL ENGINEER NEW JERSEY LICENSE No. 40766

PROFESSIONAL ENGINEER NEW JERSEY LICENSE No. 53560

PAVING **PROFILES** 

 SCALE:
 DATE:
 DRAWN BY:
 DESIGNED BY:

 AS SHOWN
 01/16/2018
 BG
 JH

 PROJECT No:
 CHECKED BY:

 0043-14-015
 JDS





| L                                                            | BEV                                                                                                                            |
|--------------------------------------------------------------|--------------------------------------------------------------------------------------------------------------------------------|
| 04/19/18 REV. PER TOWNSHIP, SCD & DRCC COMMENTS              | 3                                                                                                                              |
| 05/30/18 REV. PER NJAW, SCD & UTILITY COMMENTS               | 4                                                                                                                              |
| 07/31/18 REV. PER