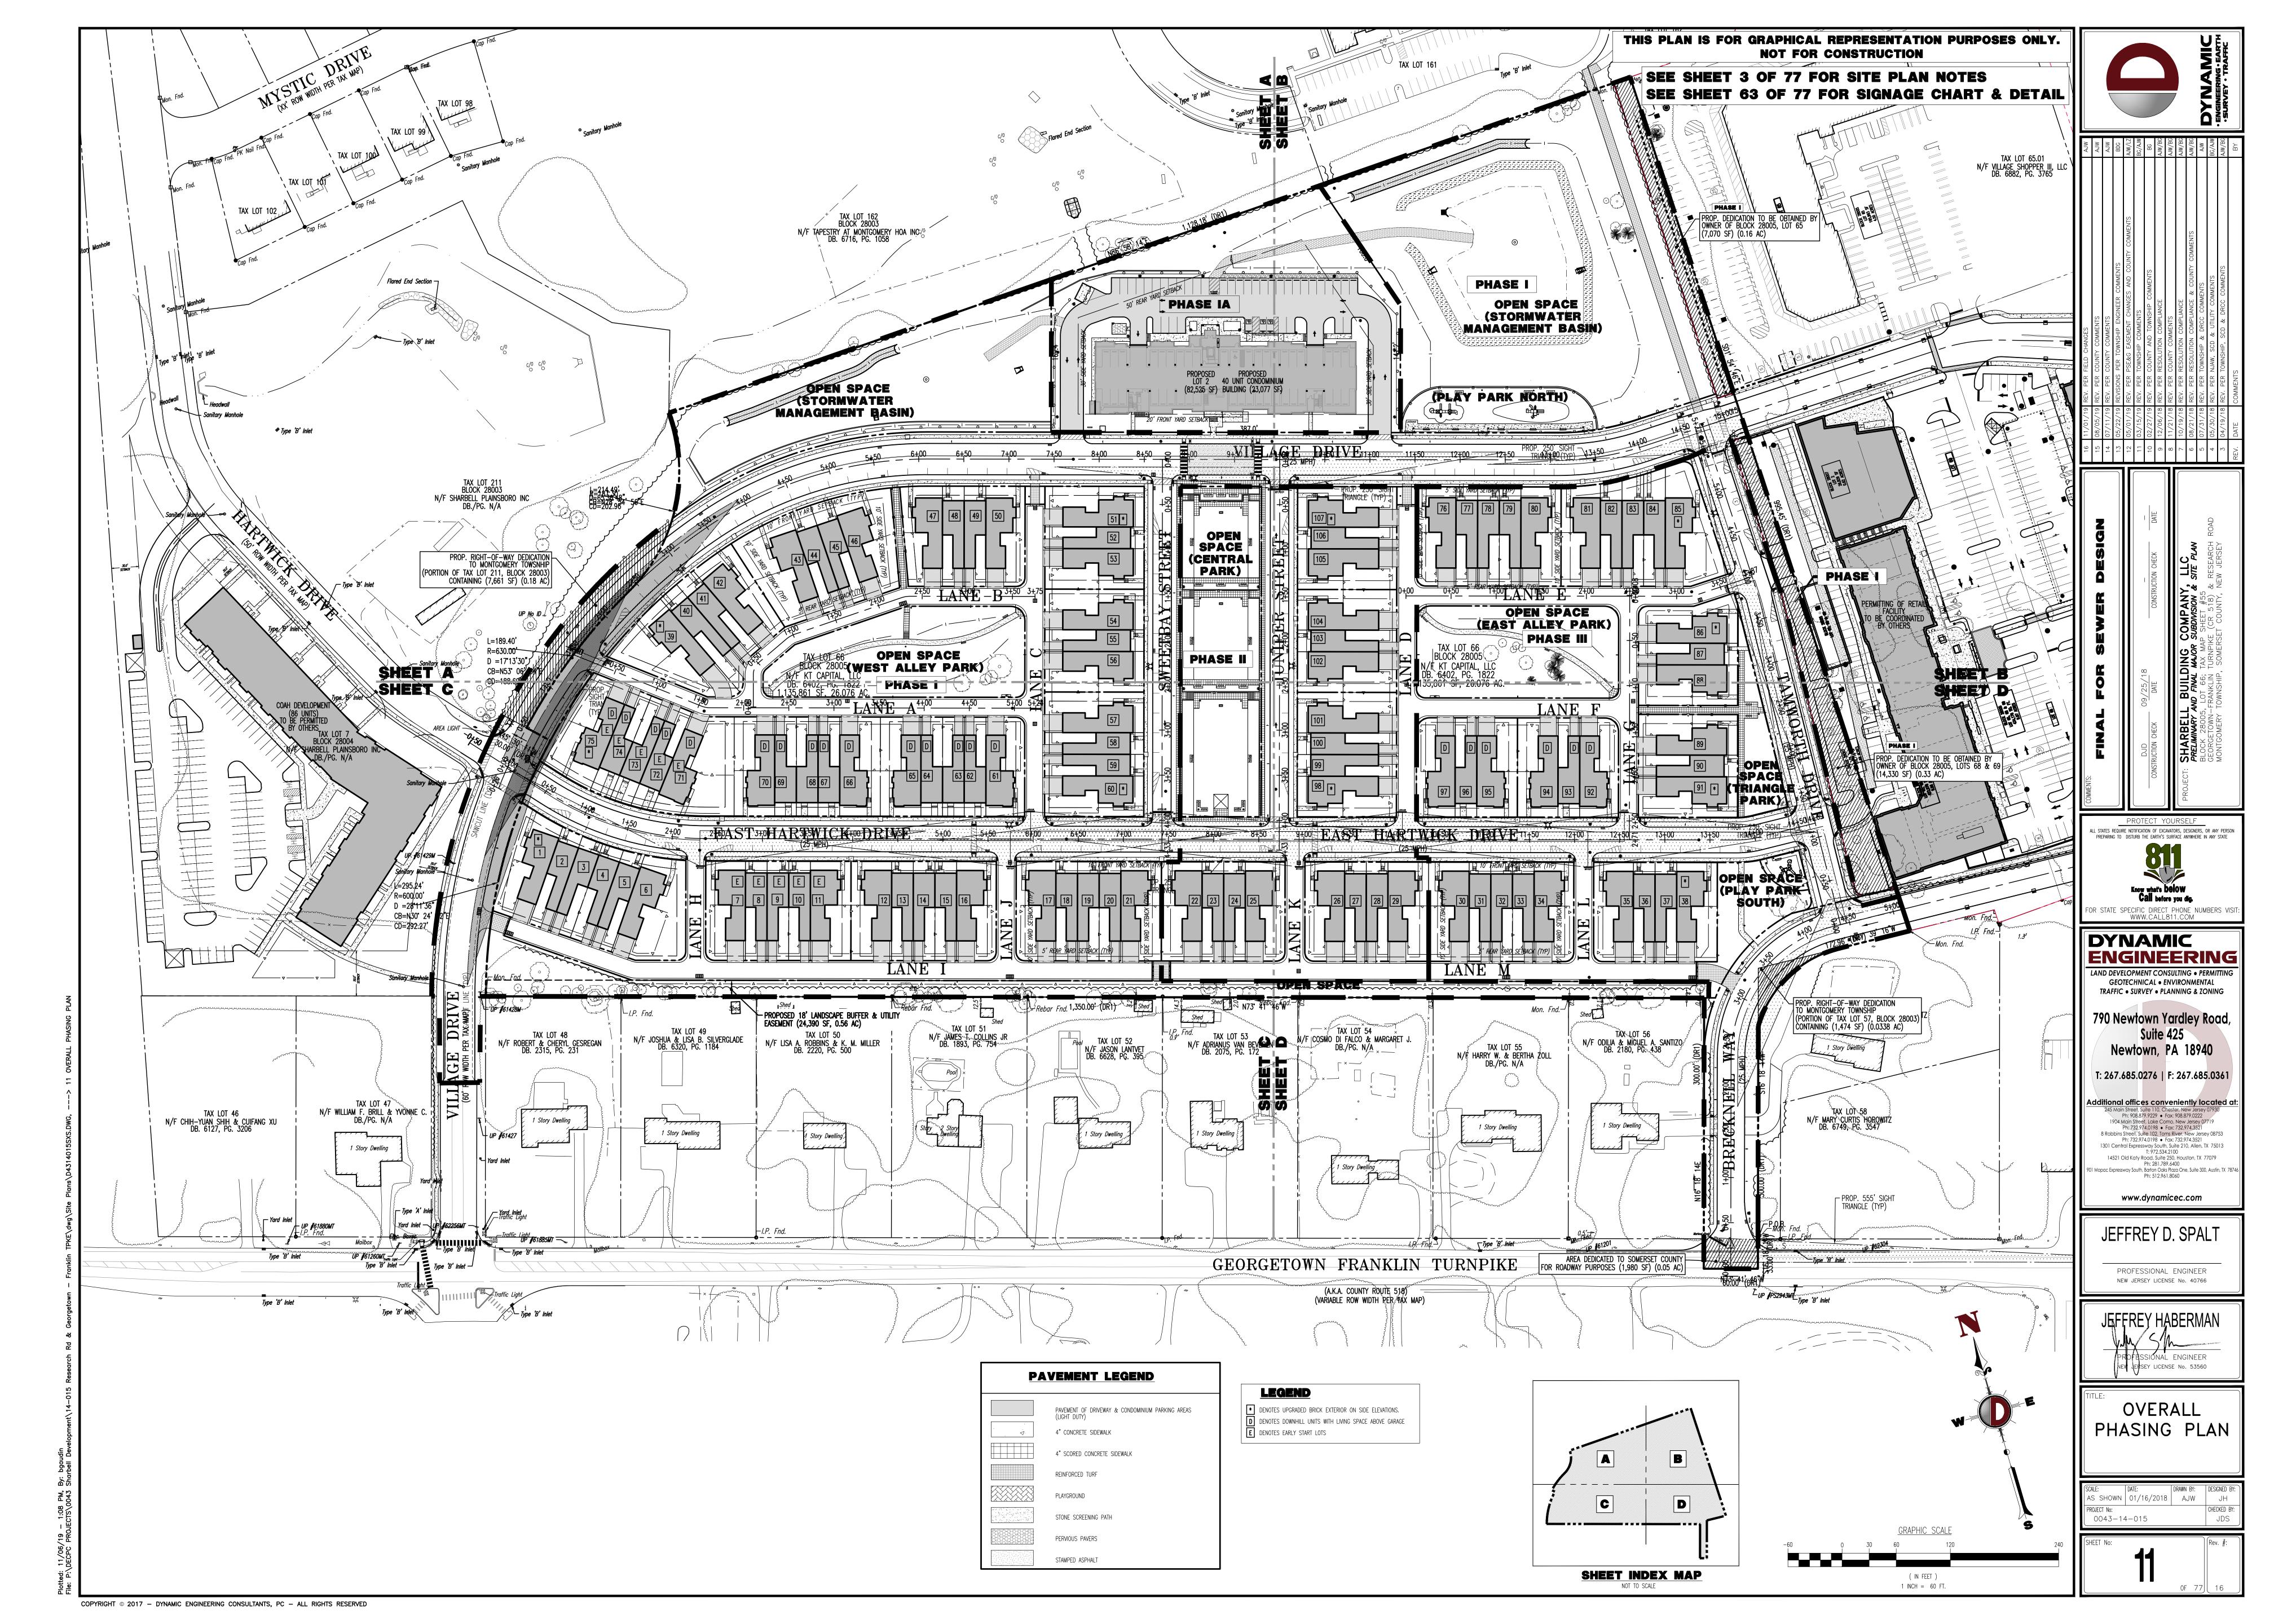

# SHARBELL BUILDING COMPANY, LLC PROPOSED PLANNED RESIDENTIAL DEVELOPMENT

BLOCK 28005, LOT 66; TAX MAP SHEET #55 - LATEST REV. DATED 2012 GEORGETOWN-FRANKLIN TURNPIKE (CR 518) & RESEARCH ROAD TOWNSHIP OF MONTGOMERY SOMERSET COUNTY, NEW JERSEY

PREPARED BY DYNAMIC ENGINEERING CONSULTANTS, P.C. 790 NEWTOWN YARDLEY ROAD - SUITE 425 NEWTOWN, PA 18940 WWW.DYNAMICEC.COM

| KE | <u>Y</u> | MAP   |
|----|----------|-------|
| 1" | =        | 2000' |
|    |          |       |