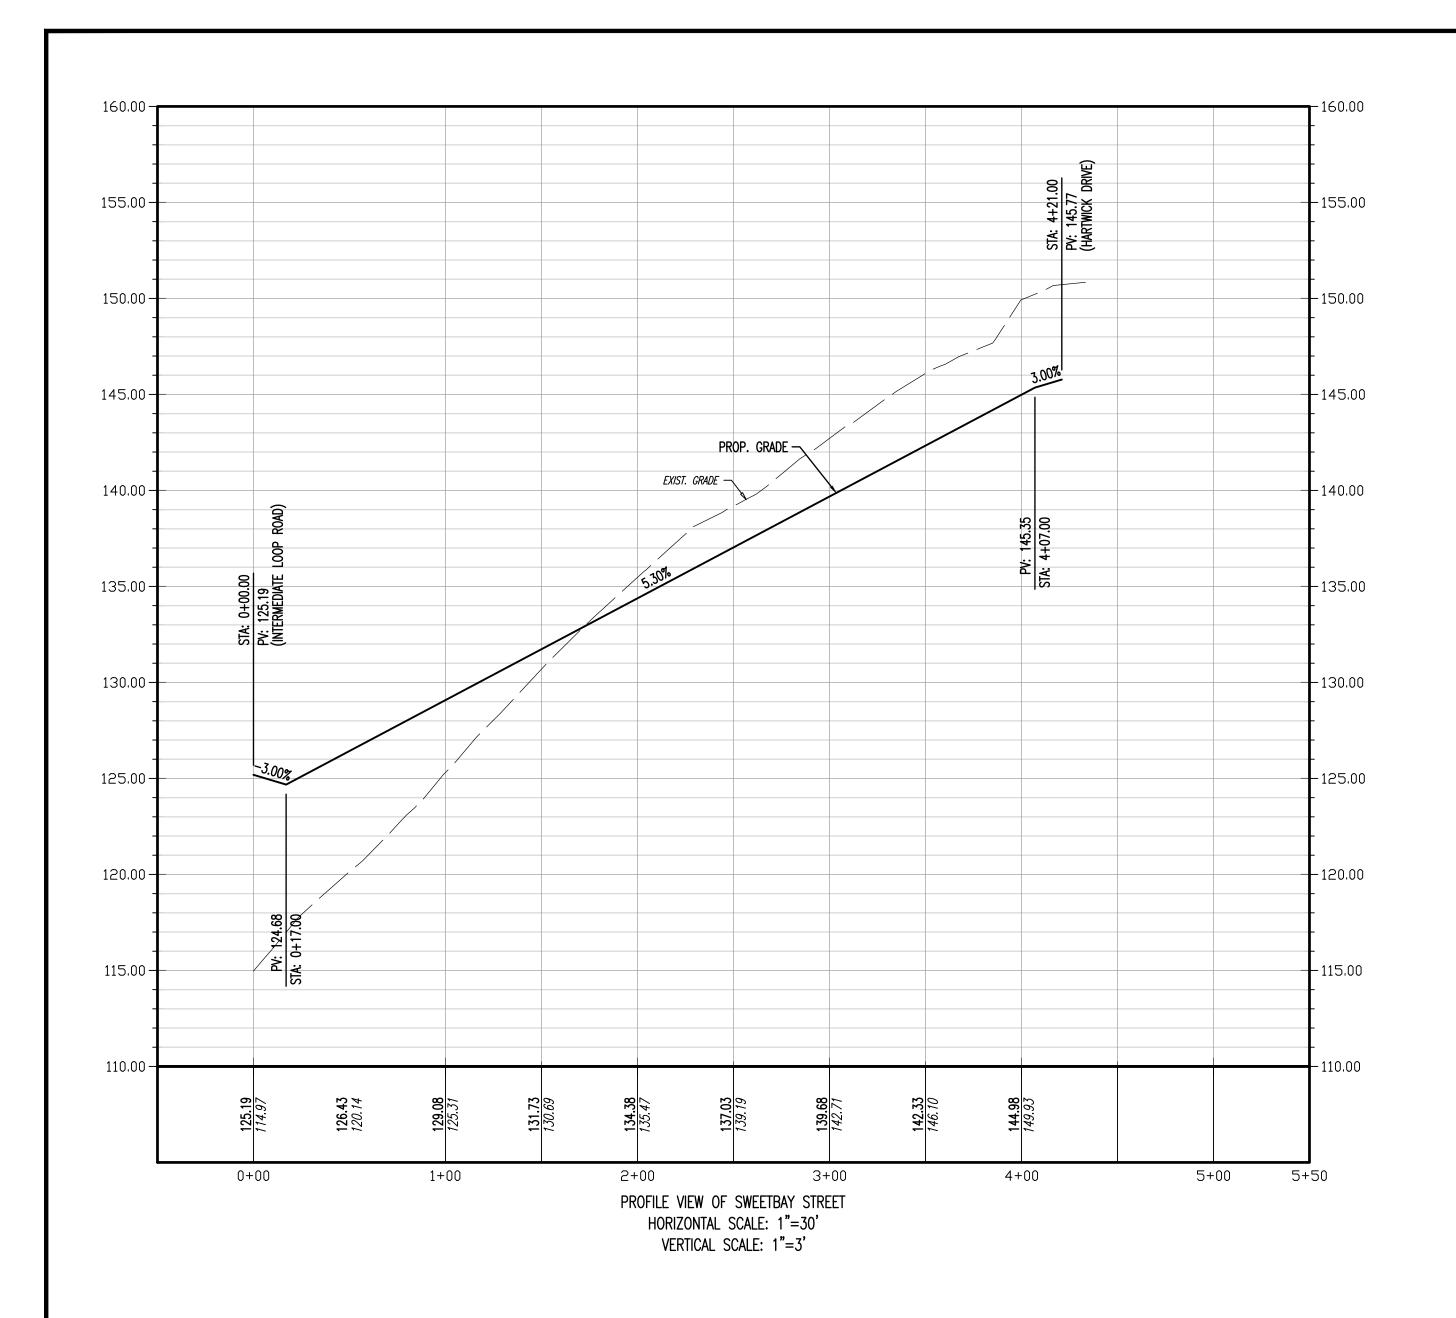

| F: 267.685.0361

Additional offices conveniently located at:

245 Main Street, Suite 110, Chester, New Jersey 07930
Ph: 908.879.9229 Fax: 908.879.0222
1904 Main Street, Lake Como, New Jersey 07719
Ph: 732.974.0198 Tax: 732.974.3521
8 Robbins Street, Suite 102, Toms River, New Jersey 08753
Ph: 732.974.0198 Fax: 732.974.3521
1301 Central Expressway South, Suite 210, Allen, TX 75013
T: 972.534.2100
14521 Old Katy Road, Suite 250, Houston, TX 77079
Ph: 281.789.6400
901 Mopac Expressway South, Barlon Oaks Plaza One, Suite 300, Austin, TX 78746
Ph: 512.961.8060

www.dynamicec.com

JEFFREY D. SPALT

PROFESSIONAL ENGINEER NEW JERSEY LICENSE No. 40766

JEFFREY HABERMAN

SIGNAGE & STRIPING PLAN

SCALE: DATE: DRAWN BY: DESIGNED BY: AS SHOWN 01/16/2018 AJW JH













































|          | 16   |          | 11/01/19 REV. PER FIELD CHANGES                              |
|----------|------|----------|--------------------------------------------------------------|
| 7        | 15   | 08/05/19 | 08/05/19 REV. PER COUNTY COMMENTS                            |
| <u> </u> | 14   | 07/11/19 | 07/11/19 REV. PER COUNTY COMMENTS                            |
|          | 13   |          | 05/22/19 REVISIONS PER TOWNSHIP ENGINEER COMMENTS            |
|          | 12   | _        | 05/01/19 REV. PER PSE&G EASEMENT CHANGES AND COUNTY COMMENTS |
|          | 11   | 03/15/19 | 11 03/15/19 REV. PER TOWNSHIP COMMENTS                       |
|          | 10   | 02/27/19 | 02/27/19 REV. PER COUNTY AND TOWNSHIP COMMENTS               |
| DAIL     | 6    | 12/06/18 | 12/06/18 RE