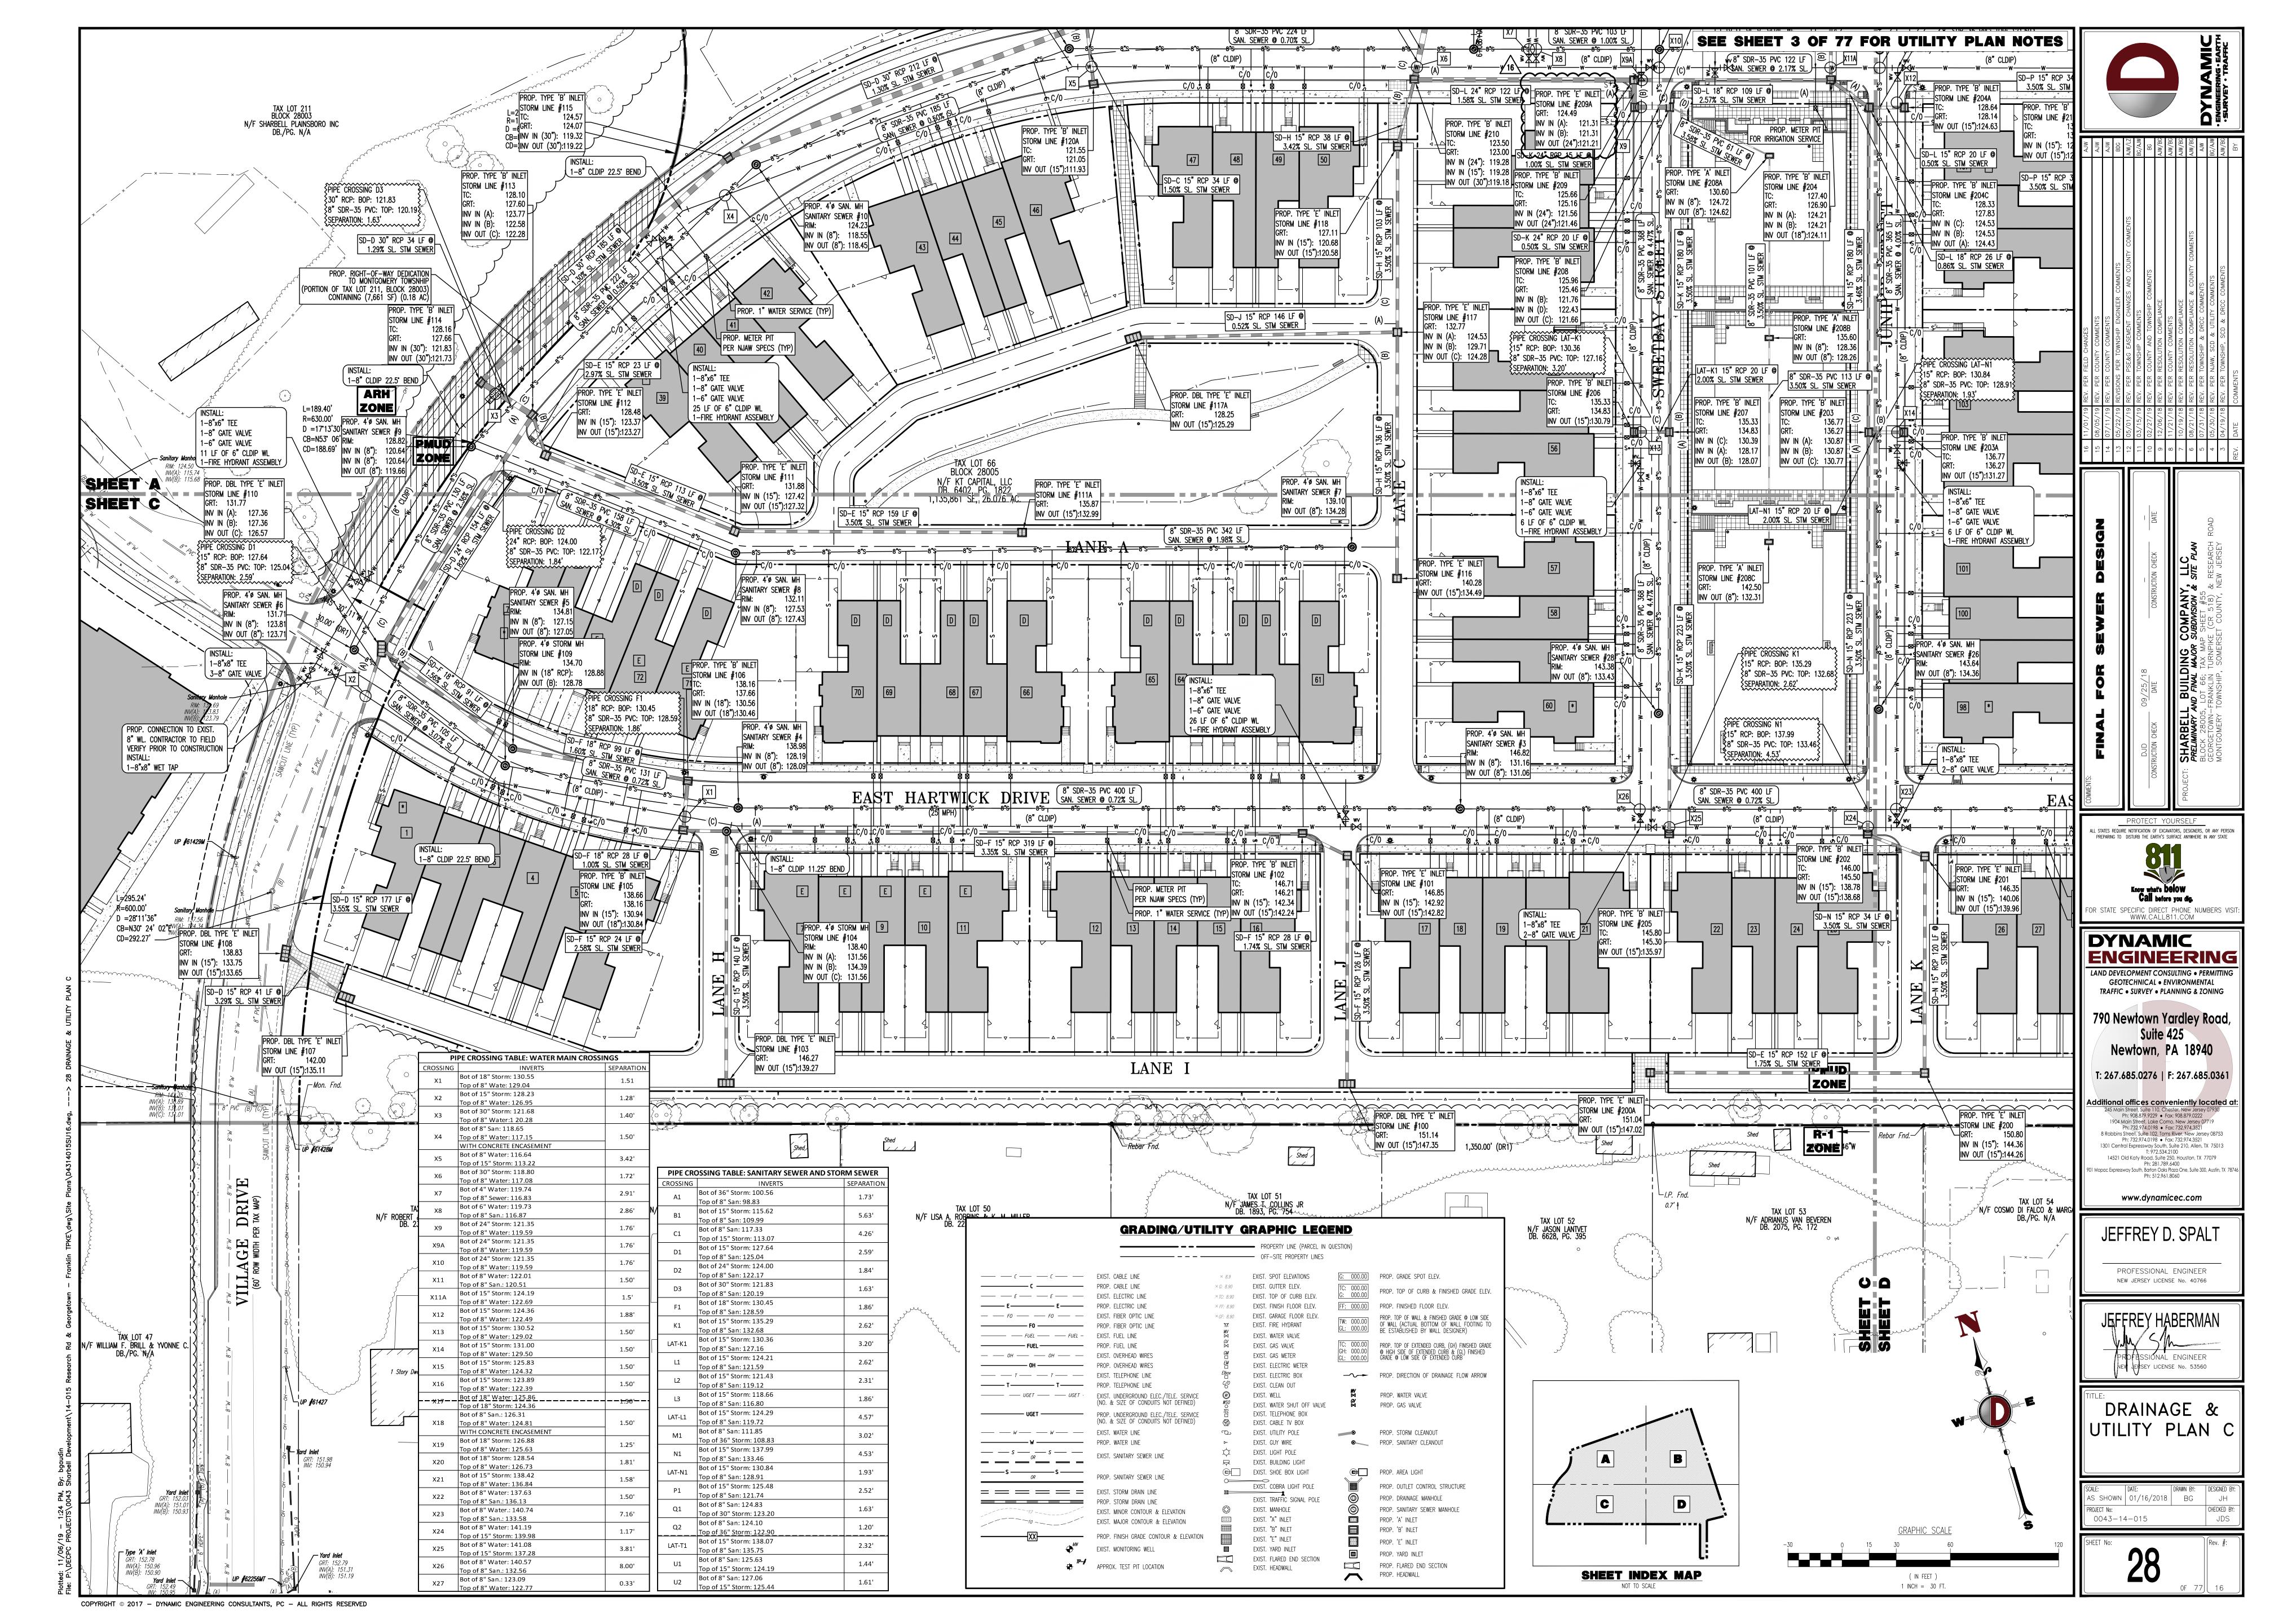

# PRELIMINARY AND FINAL MAJOR SUBDIVISION & SITE PLAN

FOR

# SHARBELL BUILDING COMPANY, LLC PROPOSED PLANNED RESIDENTIAL DEVELOPMENT

BLOCK 28005, LOT 66; TAX MAP SHEET #55 - LATEST REV. DATED 2012 GEORGETOWN-FRANKLIN TURNPIKE (CR 518) & RESEARCH ROAD TOWNSHIP OF MONTGOMERY SOMERSET COUNTY, NEW JERSEY