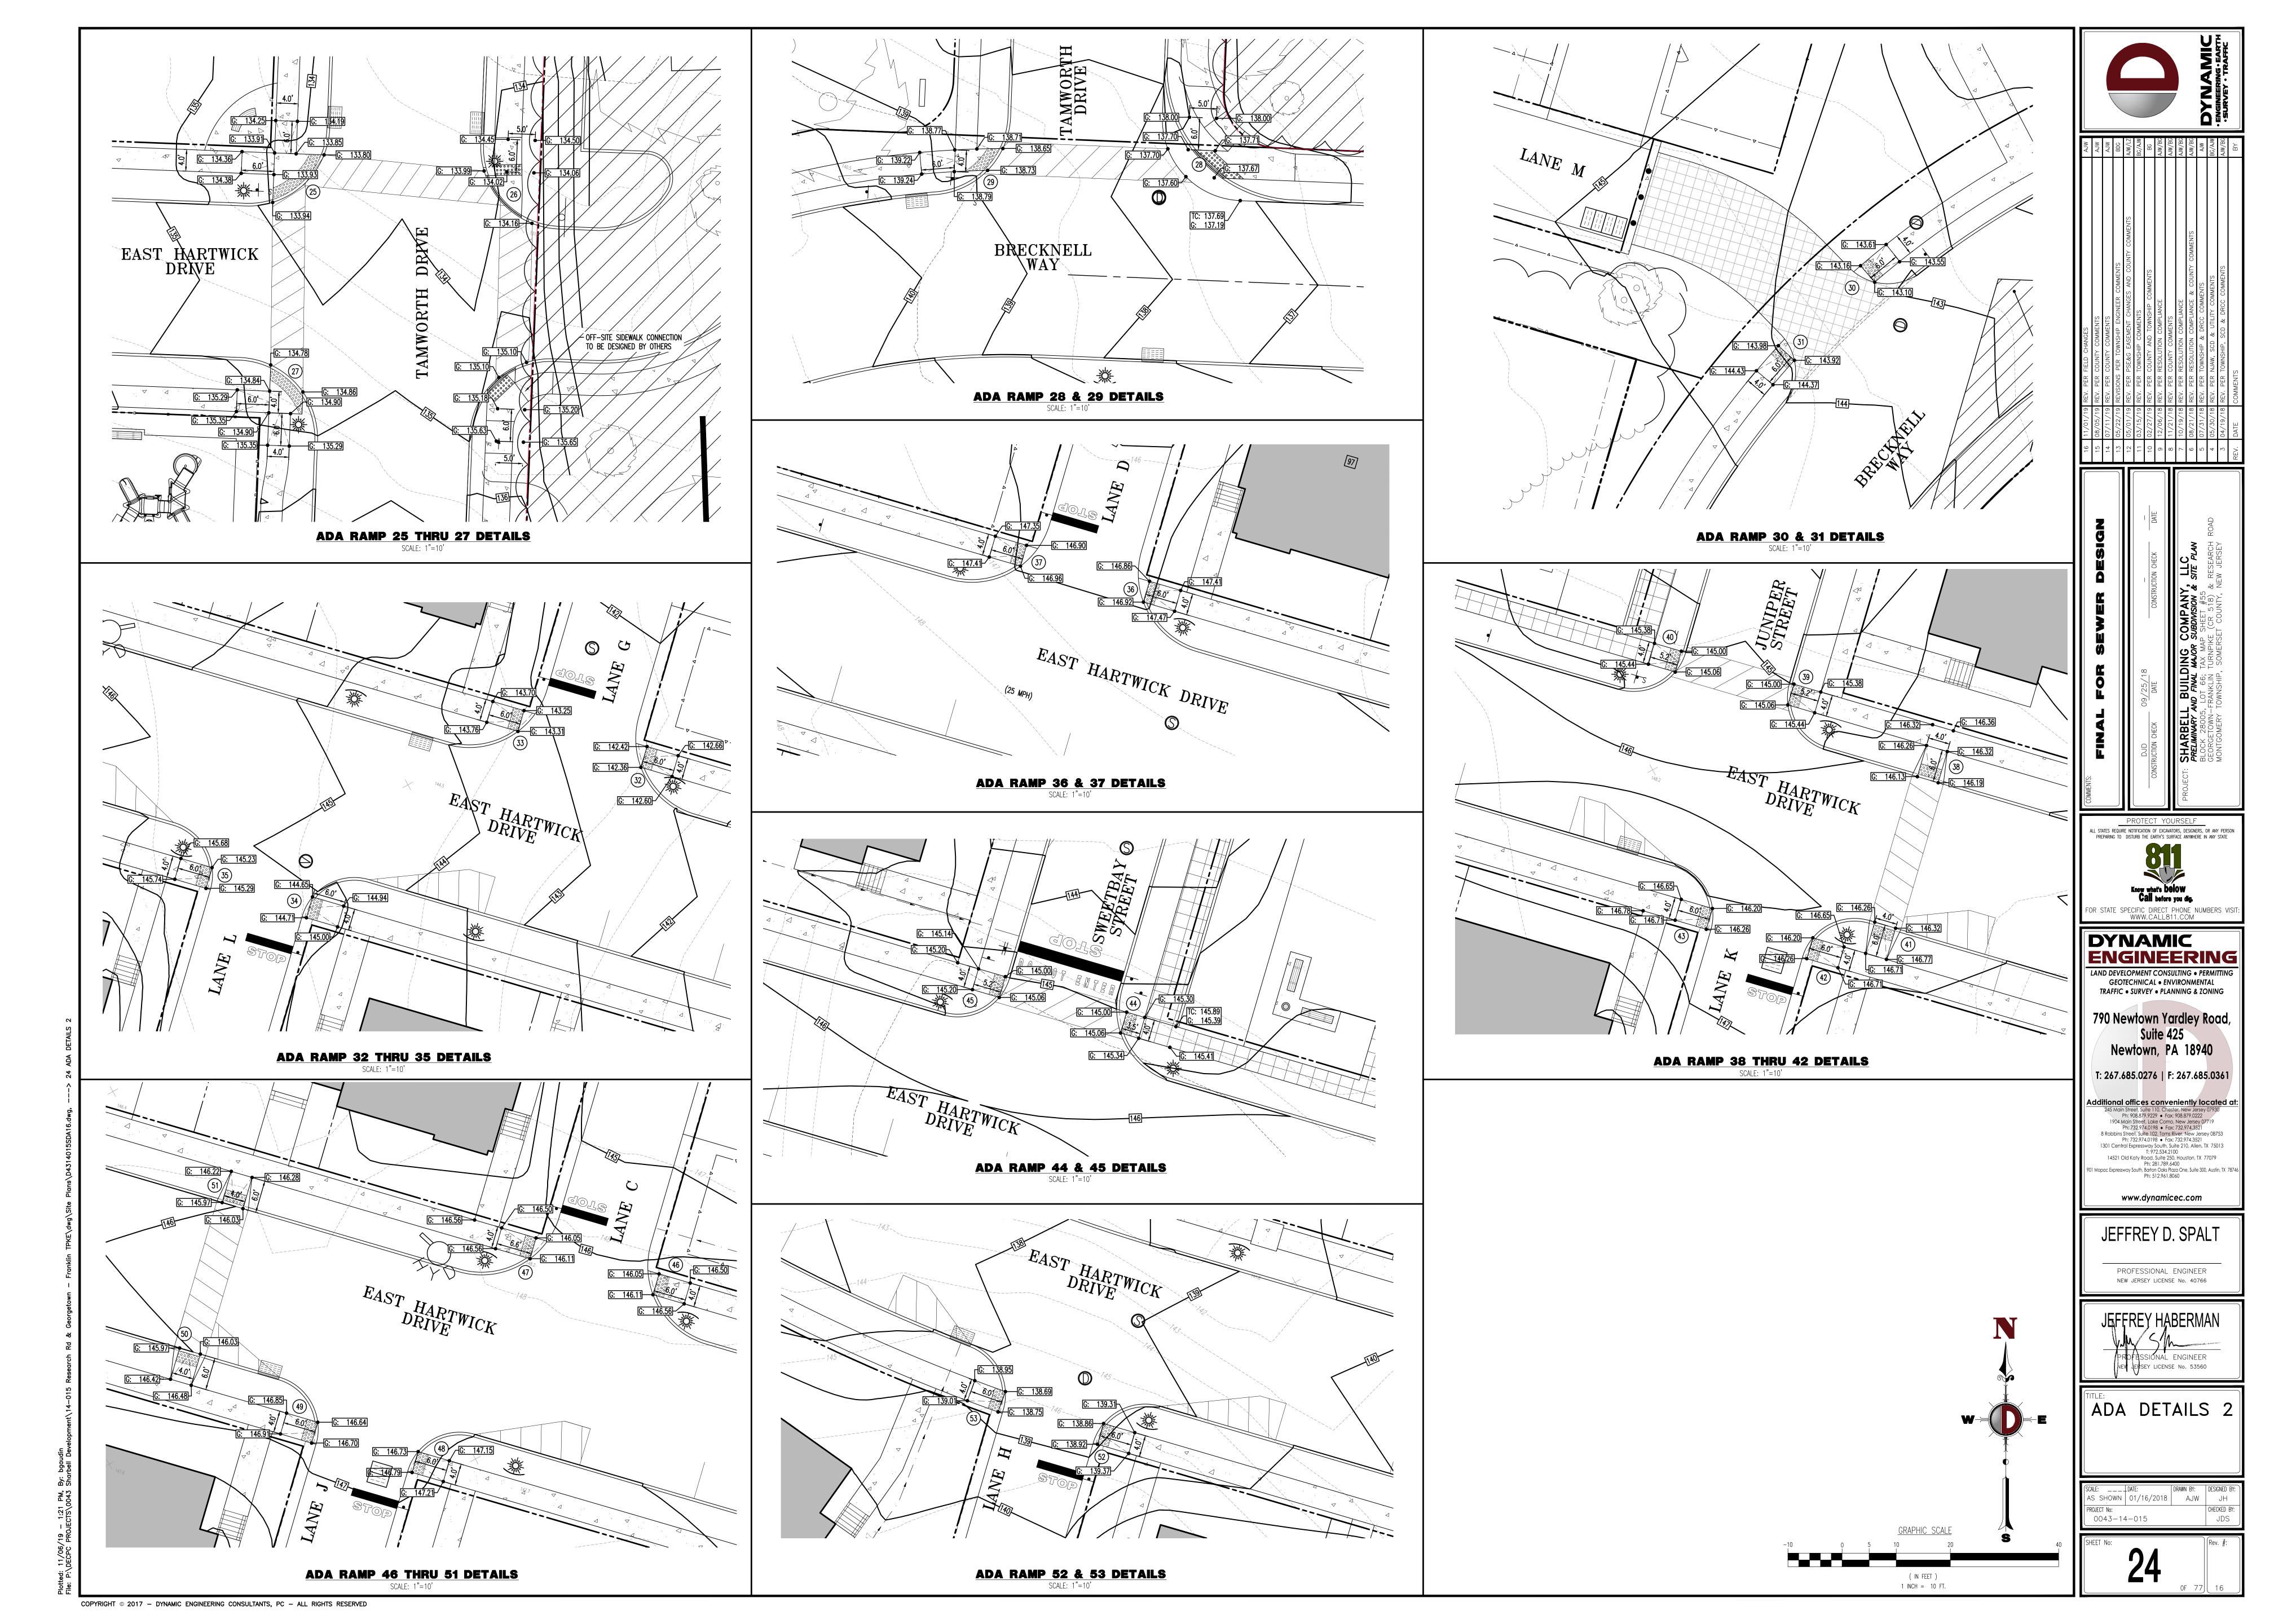

# PRELIMINARY AND FINAL MAJOR SUBDIVISION & SITE PLAN

FOR

# SHARBELL BUILDING COMPANY, LLC PROPOSED PLANNED RESIDENTIAL DEVELOPMENT

BLOCK 28005, LOT 66; TAX MAP SHEET #55 - LATEST REV. DATED 2012 GEORGETOWN-FRANKLIN TURNPIKE (CR 518) & RESEARCH ROAD TOWNSHIP OF MONTGOMERY SOMERSET COUNTY, NEW JERSEY