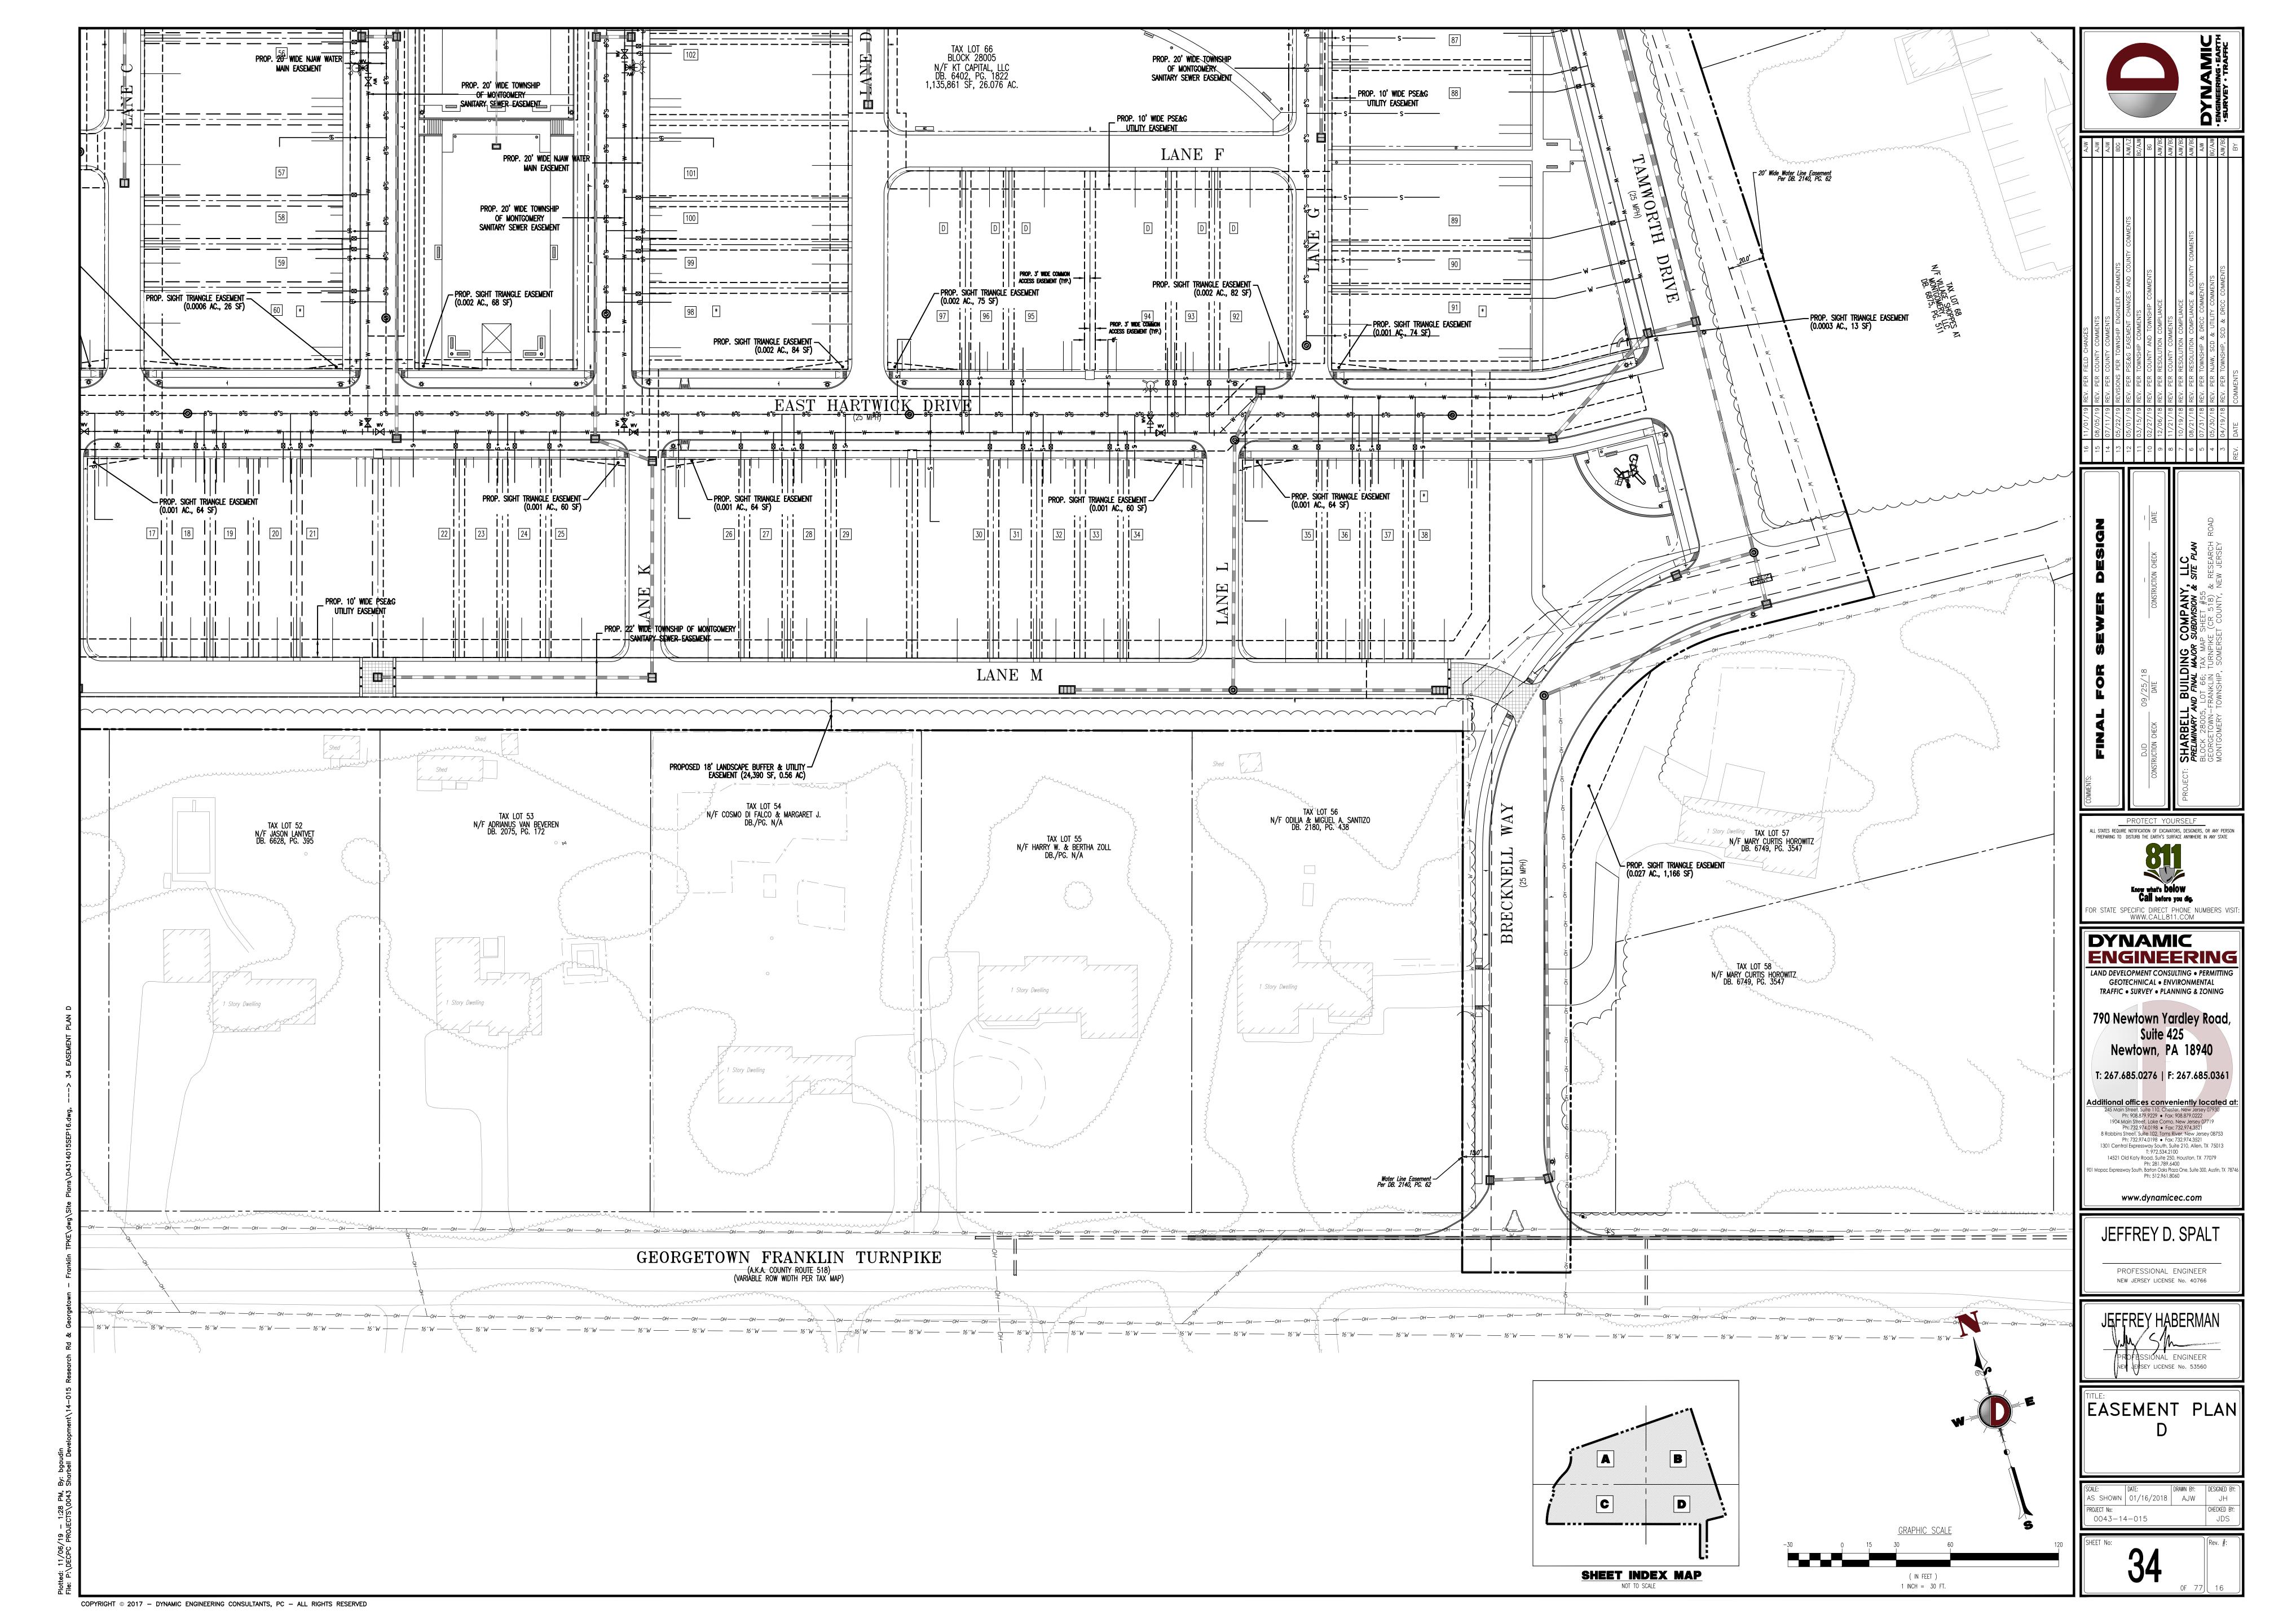

# PRELIMINARY AND FINAL MAJOR SUBDIVISION & SITE PLAN

FOR

# SHARBELL BUILDING COMPANY, LLC PROPOSED PLANNED RESIDENTIAL DEVELOPMENT

BLOCK 28005, LOT 66; TAX MAP SHEET #55 - LATEST REV. DATED 2012 GEORGETOWN-FRANKLIN TURNPIKE (CR 518) & RESEARCH ROAD TOWNSHIP OF MONTGOMERY SOMERSET COUNTY, NEW JERSEY