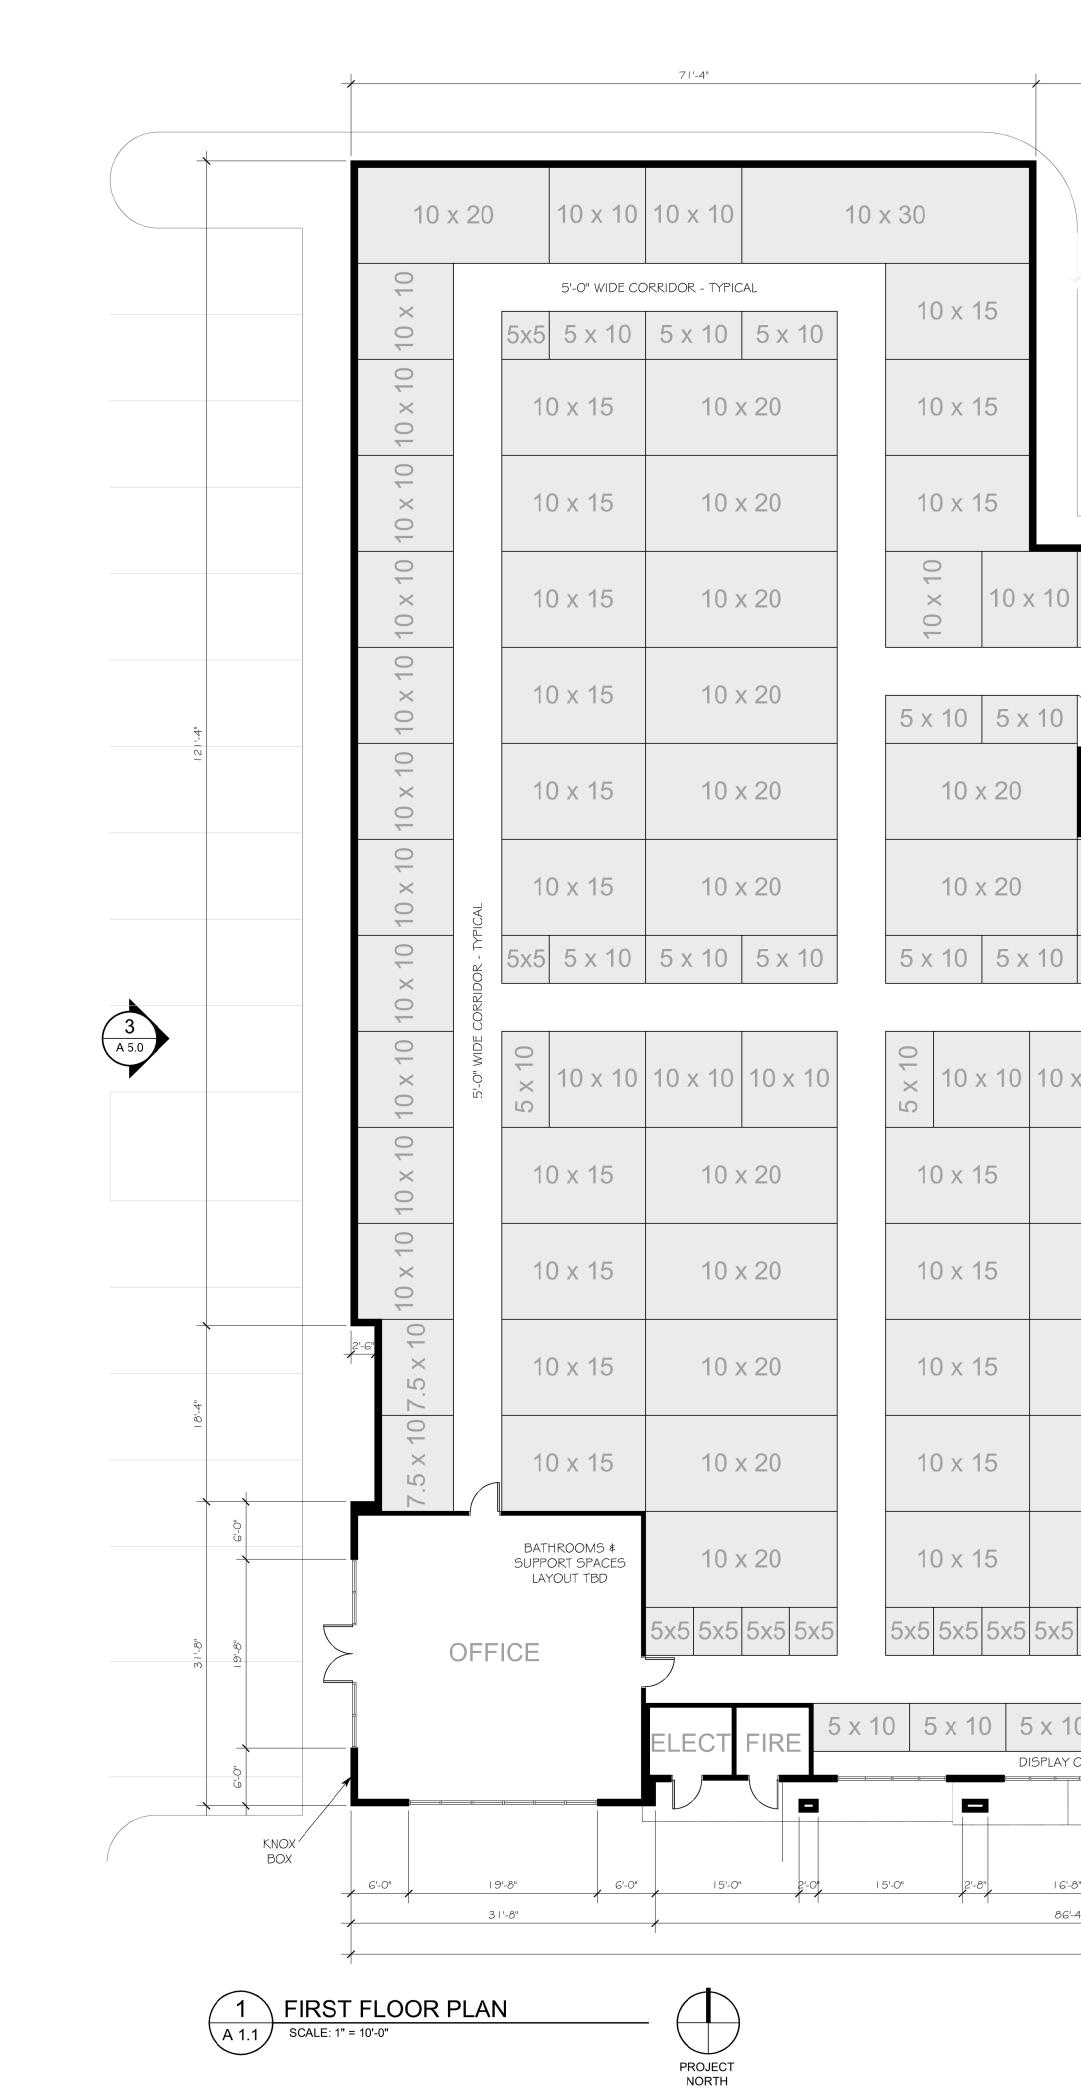

## DRAWING INDEX

A 1.0 FLOOR PLANS - west bldg

- A 1.1 1st FLOOR PLAN
- A 2.0 2nd FLOOR PLAN
- A 3.0 Not Used
- A 4.0 Not Used
- A 5.0 ELEVATIONS
- ELEVATIONS A 5.1
- A 5.2 ELEVATIONS

| 38'-8                    | şu                                                           | 31            | '-4"              |                    | /         | 26'-2"    | /                 |                   |                 |            |
|--------------------------|--------------------------------------------------------------|---------------|-------------------|--------------------|-----------|-----------|-------------------|-------------------|-----------------|------------|
| 15'-0"                   |                                                              | STAIR #       | 1<br>EXIT         | 10 x 10            |           |           | <sup>10-701</sup> | ) x 10            | 10 x 10 1       | 0 x 10 1   |
| 0-0                      | 10 <sup>-0</sup>                                             | 10 x 15       |                   | 5 x 10             | 5 x 10    | 5 x 10    | 5 x 10            | 5x5               | 5x5 5x5         | 5 5x5 5x5  |
| LOADING                  | LOADING<br>40-0"                                             | 10 x 15       |                   |                    | 10 x 30   |           | 10 x 1            | 5                 | 10              | x 20       |
|                          |                                                              | 10 x 15       |                   |                    | 10 x 30   |           | 10 x 1            | 5                 | 10              | x 20       |
| 0 10 x 10                | 10 x 10                                                      | 2 × 10 × 10 0 |                   |                    | 10 x 30   |           | 10 x 1            | 5                 | 10              | x 20       |
|                          | Aggo<br>Aggo<br>Aggo<br>Aggo<br>Aggo<br>Aggo<br>Aggo<br>Aggo | 5 x 10 5x5    |                   |                    | 10 x 30   |           | 10 x 1            | 5                 | 10              | x 20       |
|                          |                                                              | 10 x 15       |                   |                    | 10 x 30   |           | 10 x 1            | 5                 | 10              | x 20       |
| 10 x 15                  | 10 x 15                                                      | 10 x 15       | CAL               |                    | 10 x 30   |           | 10 x 1            | 5                 | 10              | x 20       |
| 0 5 x 10 5x5             | 5x5 5 x 10                                                   | 5 x 10 5x5    | RIDOR - TYPICAL   | 5 x 10             | 5 x 10    | 5 x 10    |                   | 5x5               |                 | 5x5 5x5    |
|                          |                                                              |               | -0" WIDE CORI     |                    |           |           | 5'-0"             |                   | IDOR - TYPICAL  |            |
| 0 x 10 10 x 10           | 10 x 10 10                                                   | x 10 10 x 10  | 5'-0" &           | 10 x 10            | 10 x 10   | 10 x 10   | 10 x 10           | 5 × 1             | 10 x 10         | 10 x 10    |
| 10 x 20                  | 10 x 20                                                      | 10            |                   |                    | 10 x 30   |           | 10 x 1            | 5                 | 10 x 1          | 15         |
| 10 x 20                  | 10 x 20                                                      | ) 10 × 10     |                   |                    | 10 x 30   |           | 10 x 1            | 5                 | 10 x 1          | 15         |
| 10 x 20                  | 10 x 20                                                      | 10 × 10       |                   |                    | 10 x 30   |           | 10 x 1            | 5                 | 10 x 1          | 15         |
| 10 x 20                  | 10 x 20                                                      | )<br>10 × 10  |                   |                    | 10 x 30   |           | 10 x 1            | 5                 | 10 x 1          | 15         |
| 10 x 20                  | 10 x 20                                                      | )<br>10 x 10  |                   |                    | 10 x 30   |           | 10 x 1            | 5                 | 10 x 1          | 15         |
| <5 5x5 5x5 5x5           | 5x5 5x5 5x5                                                  | 5 5x5 5x5 5x5 |                   | 5 x 10             | 5 x 10    | 5 x 10    | 5 x 10            | 5x5               | 5x5 5x5         | 5x5 5x5    |
| 10 5 x 10 5              | x 10 5 x 10                                                  | 5 x 10        |                   | εχιτ<br>7.<br>R #2 | 5 x 10 7. | 5 x 10 7. | 5 x 10 7.5        | 5 x 10            | 7.5 x 10 7      | .5 x 10 7  |
|                          |                                                              |               |                   |                    |           |           |                   |                   |                 |            |
| 16'-8" 2'-8" 1<br>86'-4" | I 5'-0" I                                                    | 5'-4"         | 20'-4"<br>256'-4" |                    | 5'-4"     | 2'-0"     | 15'-0" 2          | <sup>21</sup> -8" | 6'-ð"<br>86'-4" | 2'-8", 15' |
|                          |                                                              |               |                   |                    |           |           |                   |                   |                 |            |

1st FLOOR UNIT PLAN

| 38               | -8"                |               |                 | 31  | '-4"                 | }                |    | 26'-2"             |                |                                |           |
|------------------|--------------------|---------------|-----------------|-----|----------------------|------------------|----|--------------------|----------------|--------------------------------|-----------|
|                  |                    |               |                 |     |                      |                  |    |                    |                |                                |           |
|                  |                    |               | STAI            | R 7 | 10 >                 | × 10             |    | -0-0<br>-0-0       | 10 x 10        | 10 x 10 10 x                   | 10 10     |
|                  |                    | 40'-0"        | 10 10 × 10      |     | EXIT<br>5 x 10<br>Q  | 5 x 10<br>0      |    | 5x5 5x5 5x5        | 5x5 5x5<br>Q   | 5x5 5x5 5x5                    | 5x5       |
| CANOPY AB        | OVE LC             | ADING         | 10 x 10 10 x 10 |     | x 10 10 x            | x 10 10 x        |    | 10 x 15<br>10 x 15 | x 10 10 x      | 10 x 15<br>10 x 15             | × 10 10 × |
| 10 >             | < 20               | 10 :          | 0<br>x 20       |     | 10 × 10 10           | 10 × 10 10       |    | 10 x 15            | 10 × 10 10     | 10 x 15                        | 10 × 10   |
| 10 x 20          |                    | 10 x 15       | 10 x 10         |     | 10 × 10              | 10 × 10          |    | 10 x 15            | 10 x 10        | 10 x 15                        |           |
|                  |                    |               | 10 × 10         |     | 5 × 10<br>5 × 10     | 5 x 10<br>5 x 10 |    | 5 × 10<br>01 × 01  | 51 OF WIDE COR | 2<br>x<br>y<br>RIJOR - TYPICAL |           |
| x 10 5 x 10      | CAL                | 5x5 5x5 5x5   | 5x5 5x5         |     | 5 x 10               | 5 x 10           |    | 5x5 5x5 5x5        |                | 5x5 5x5 5x5                    | 5x5       |
| 10 x 20          | CORRIDOR - TYPICAL | 10 x 15       | 10 × 10         |     | 10 × 10              | 10 × 10          |    | 10 x 15            | 10 x 10        | 10 x 15                        | 10 × 10   |
| 10 x 20          | 5'-0" WIDE         | 10 x 15       | 10 × 10         |     | 10 × 10              | 10 × 10          |    | 10 x 15            | 10 x 10        | 10 x 15                        | 10 × 10   |
| 10 x 20          |                    | 10 x 15       | 0 10 × 10       |     | 10 10 × 10           | 0 10 × 10        |    | 10 x 15            | 10 10 x 10     | 10 x 15                        |           |
| 10 x 20          |                    | 10 x 15       | 10 10 × 10      |     | 10 10 x 1            | 10 10 x 10       |    | 10 x 15            | 10 10 x 1      | 10 x 15                        |           |
| 10 x 20          |                    | 10 x 15       | 10 10 x 1       |     | 10 10 × 1            | 10 10 x 1        |    | 10 x 15            | 10 10 x 1      | 10 x 15                        |           |
| 10 x 20          |                    | 10 x 15       | 10 10 X         |     | 10 10 x              | 10 10 x          |    | 10 x 15            | 10 10 x        | 10 x 15                        |           |
| 10 x 20          |                    | 10 x 15       | 10 ×            |     | 10 X                 | 10 X             |    | 10 x 15            | 10 X           | 10 x 15                        |           |
| x 10 5 x 10      |                    | 5x5 5x5 5x5   | 5x5 5x5         |     | 5 x 10               | 5 x 10           |    | 5x5 5x5 5x5        | 5x5 5x5        | 5x5 5x5 5x5                    | 5x5       |
| < 10 7.5 x 10 7. | 5 x <sup>-</sup>   | 10 7.5 x 10 7 | .5 x 10         |     |                      | 7.5 x 1          | 07 | .5 x 10 7.5 x 1    | 10 7.5 x 10    | 7.5 x 10 7.5 x                 | 10 7.     |
|                  |                    |               |                 |     | TAIR #2              |                  |    |                    |                |                                |           |
| 86'-4"           |                    |               | 7'-C            | )"  | 6'-4" 7'-0<br>20'-4" | )"<br>           |    |                    |                | 86'-4"                         |           |

256'-4"

2nd FLOOR UNIT PLAN

| ELDORADO STONE,<br>CLIFFSTONE -<br>CAMBRIA<br>NICHIHA,<br>VINTAGE BRICK -<br>ALEXANDER BUFF | 4 | METAL SALES,<br>HORIZONTAL SIDING -<br>SANDSTONE (W51)<br>METAL SALES,<br>VERTICAL SIDING -<br>SANDSTONE (W51) | - <b>?</b> | METAL CORNICE -<br>MATCH VINTAGE WOOD | MECHANICAL .                                                                                                                        | ELECTRICAL: | PLUMBING:                                                                                                                                                                                                                                                                                                              |
|---------------------------------------------------------------------------------------------|---|----------------------------------------------------------------------------------------------------------------|------------|---------------------------------------|-------------------------------------------------------------------------------------------------------------------------------------|-------------|------------------------------------------------------------------------------------------------------------------------------------------------------------------------------------------------------------------------------------------------------------------------------------------------------------------------|
| NICHIHA, VINTAGE<br>WOOD - CEDAR                                                            |   | METAL OVERHEAD<br>DOOR / METAL<br>TRIM - BLUE                                                                  |            | SPANDREL GLASS IN<br>BLUE STOREFRONT  | Image: Self Storage Project for: |             | Montgomery Township   229 GREENBRIAR ESTATES   PESIGN BULD     Nontgomery Township   229 GREENBRIAR ESTATES   849 GREENVILLE AVE, STE. 1460     Nonerset County, New Jersey 08558   214-822-5191 (F) 314-963-0714   (P) 214, 377-6681     Now.Arconational.com   (P) 214-822-5191 (F) 314-963-0714   (P) 214, 377-6681 |
|                                                                                             |   |                                                                                                                |            |                                       |                                                                                                                                     | A 5         |                                                                                                                                                                                                                                                                                                                        |