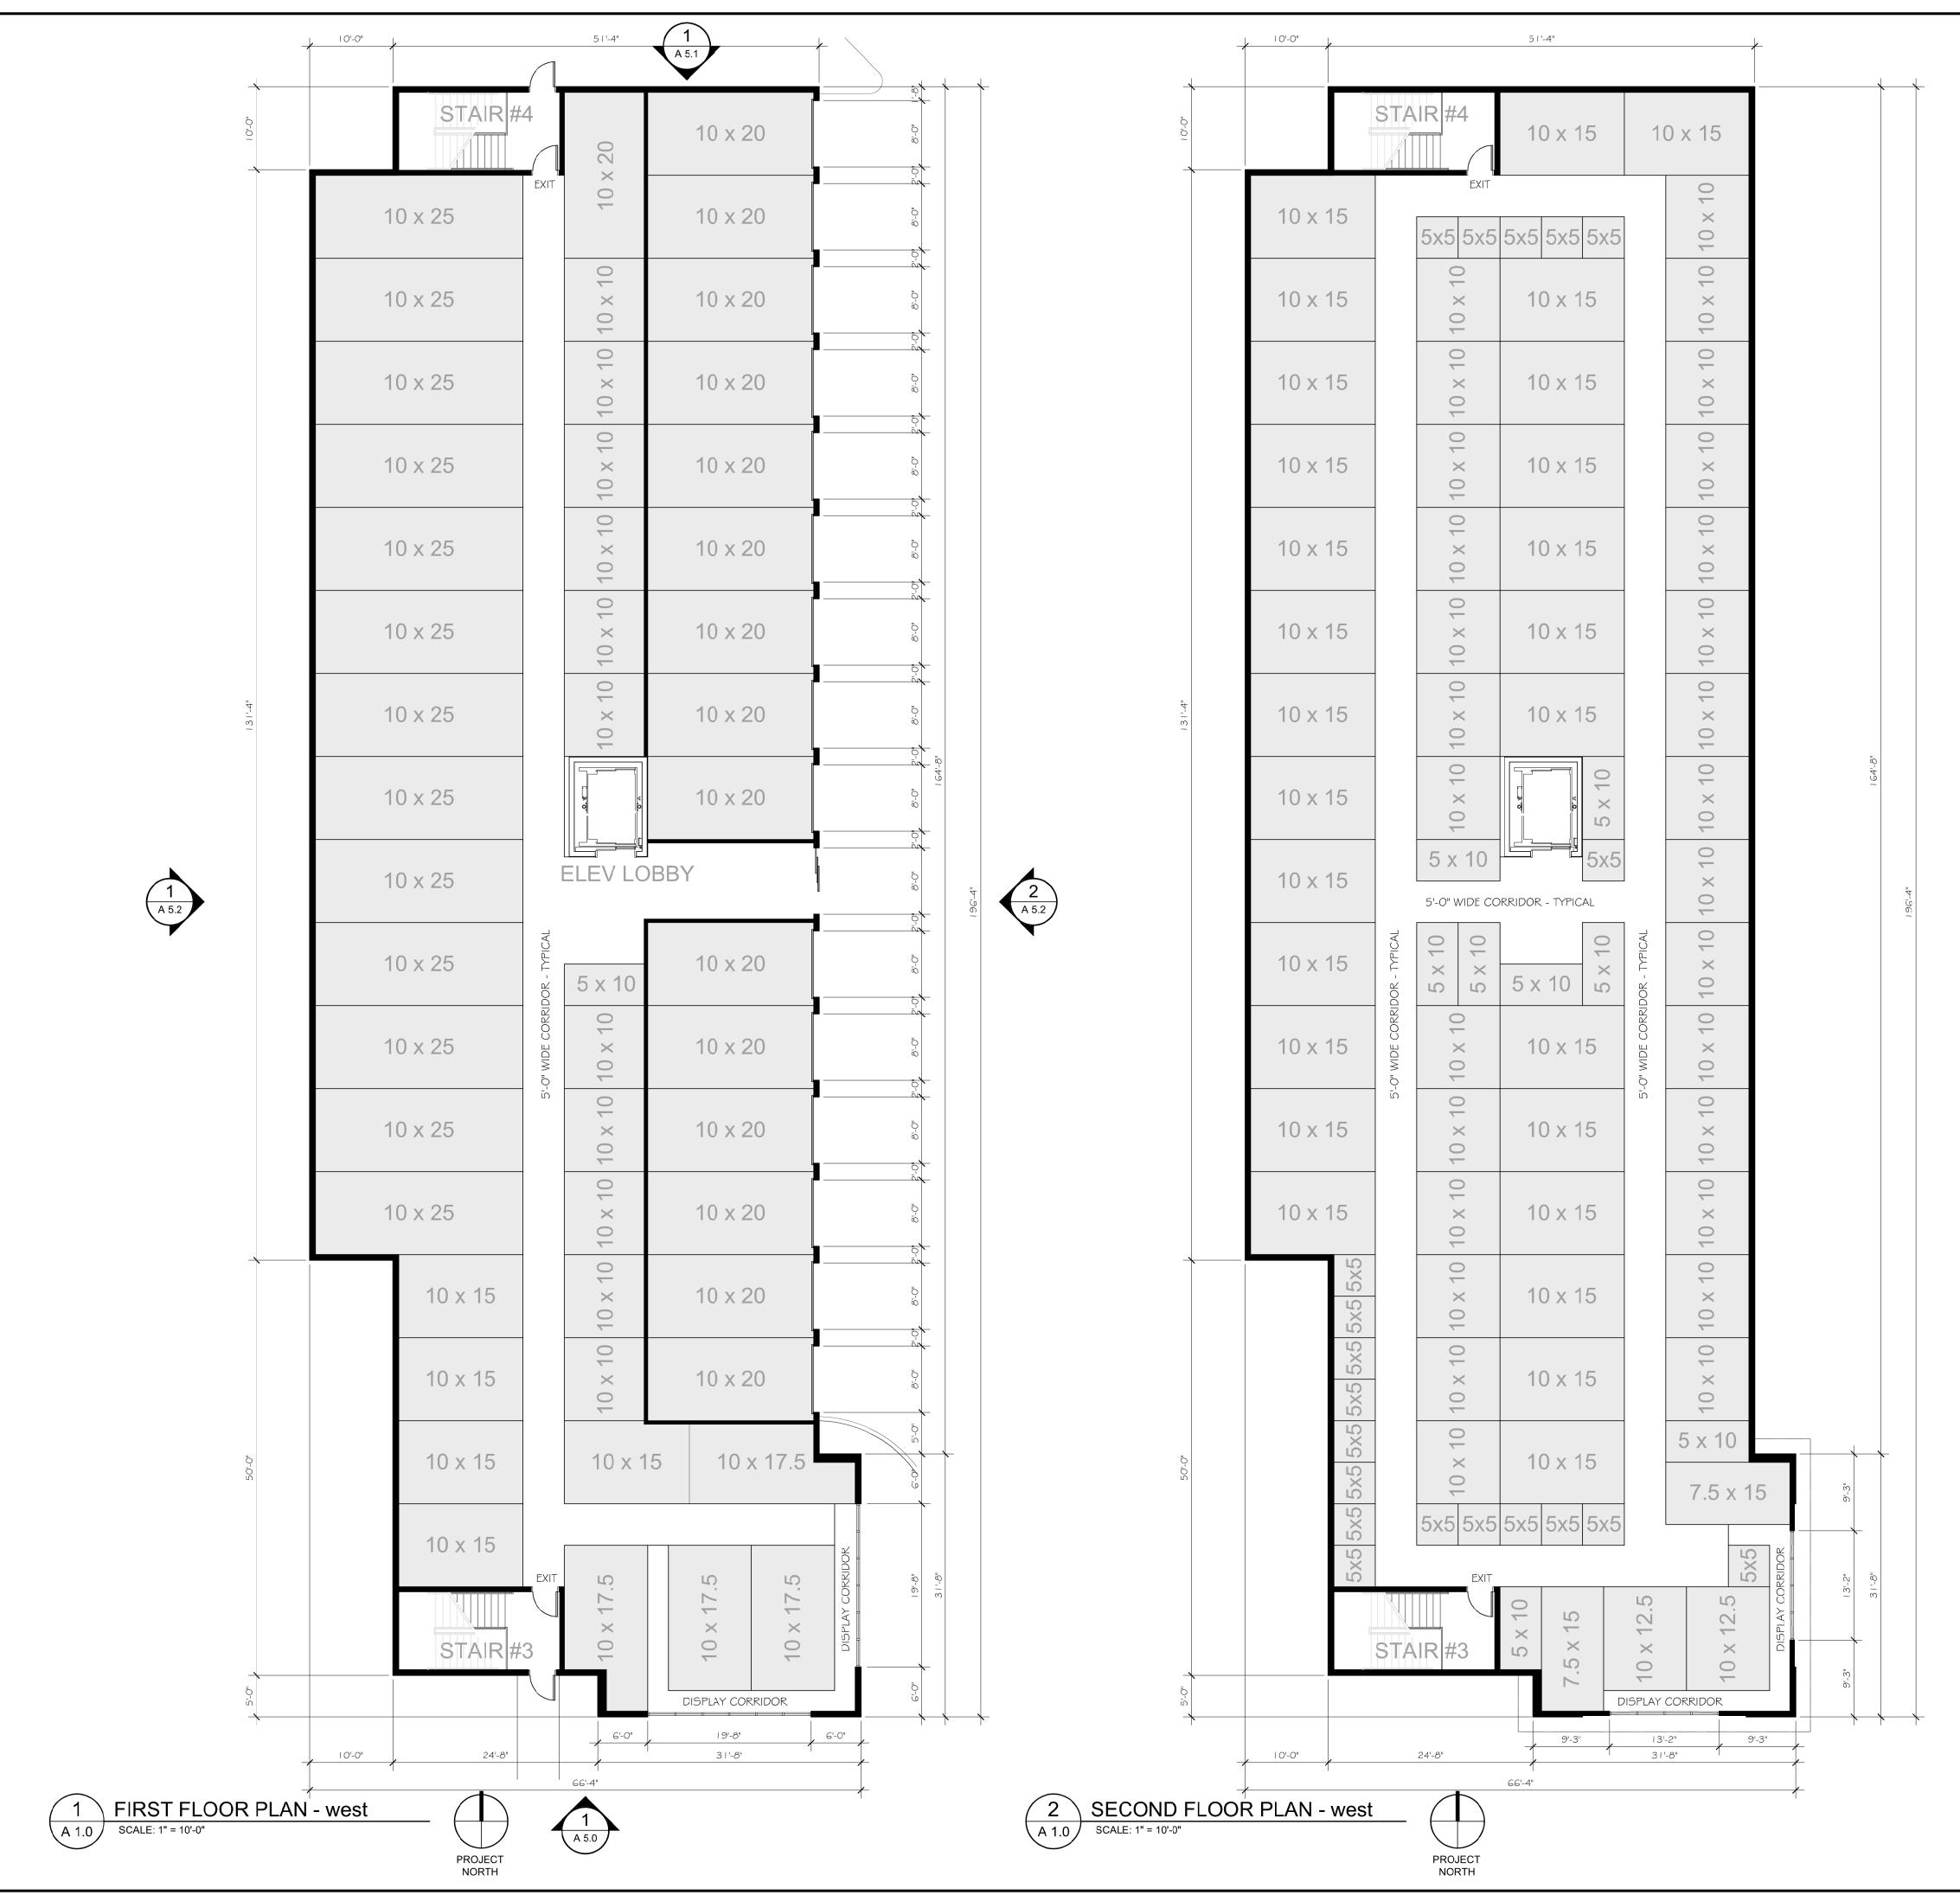

## DRAWING INDEX

A 1.0 FLOOR PLANS - west bldg

- A 1.1 1st FLOOR PLAN
- A 2.0 2nd FLOOR PLAN
- A 3.0 Not Used
- A 4.0 Not Used
- A 5.0 ELEVATIONS
- ELEVATIONS A 5.1
- A 5.2 ELEVATIONS

| 38'-8                    | şu                                                           | 31            | '-4"              |                    | /         | 26'-2"    | /                 |                   |                 |            |
|--------------------------|--------------------------------------------------------------|---------------|-------------------|--------------------|-----------|-----------|-------------------|-------------------|-----------------|------------|
| 15'-0"                   |                                                              | STAIR #       | 1<br>EXIT         | 10 x 10            |           |           | <sup>10-701</sup> | ) x 10            | 10 x 10 1       | 0 x 10 1   |
| 0-0                      | 10 <sup>-0</sup>                                             | 10 x 15       |                   | 5 x 10             | 5 x 10    | 5 x 10    | 5 x 10            | 5x5               | 5x5 5x5         | 5 5x5 5x5  |
| LOADING                  | LOADING<br>40-0"                                             | 10 x 15       |                   |                    | 10 x 30   |           | 10 x 1            | 5                 | 10              | x 20       |
|                          |                                                              | 10 x 15       |                   |                    | 10 x 30   |           | 10 x 1            | 5                 | 10              | x 20       |
| 0 10 x 10                | 10 x 10                                                      | 2 × 10 × 10 0 |                   |                    | 10 x 30   |           | 10 x 1            | 5                 | 10              | x 20       |
|                          | Aggo<br>Aggo<br>Aggo<br>Aggo<br>Aggo<br>Aggo<br>Aggo<br>Aggo | 5 x 10 5x5    |                   |                    | 10 x 30   |           | 10 x 1            | 5                 | 10              | x 20       |
|                          |                                                              | 10 x 15       |                   |                    | 10 x 30   |           | 10 x 1            | 5                 | 10              | x 20       |
| 10 x 15                  | 10 x 15                                                      | 10 x 15       | CAL               |                    | 10 x 30   |           | 10 x 1            | 5                 | 10              | x 20       |
| 0 5 x 10 5x5             | 5x5 5 x 10                                                   | 5 x 10 5x5    | RIDOR - TYPICAL   | 5 x 10             | 5 x 10    | 5 x 10    |                   | 5x5               |                 | 5x5 5x5    |
|                          |                                                              |               | -0" WIDE CORI     |                    |           |           | 5'-0"             |                   | IDOR - TYPICAL  |            |
| 0 x 10 10 x 10           | 10 x 10 10                                                   | x 10 10 x 10  | 5'-0" &           | 10 x 10            | 10 x 10   | 10 x 10   | 10 x 10           | 5 × 1             | 10 x 10         | 10 x 10    |
| 10 x 20                  | 10 x 20                                                      | 10            |                   |                    | 10 x 30   |           | 10 x 1            | 5                 | 10 x 1          | 15         |
| 10 x 20                  | 10 x 20                                                      | ) 10 × 10     |                   |                    | 10 x 30   |           | 10 x 1            | 5                 | 10 x 1          | 15         |
| 10 x 20                  | 10 x 20                                                      | 10 × 10       |                   |                    | 10 x 30   |           | 10 x 1            | 5                 | 10 x 1          | 15         |
| 10 x 20                  | 10 x 20                                                      | )<br>10 × 10  |                   |                    | 10 x 30   |           | 10 x 1            | 5                 | 10 x 1          | 15         |
| 10 x 20                  | 10 x 20                                                      | )<br>10 x 10  |                   |                    | 10 x 30   |           | 10 x 1            | 5                 | 10 x 1          | 15         |
| <5 5x5 5x5 5x5           | 5x5 5x5 5x5                                                  | 5 5x5 5x5 5x5 |                   | 5 x 10             | 5 x 10    | 5 x 10    | 5 x 10            | 5x5               | 5x5 5x5         | 5x5 5x5    |
| 10 5 x 10 5              | x 10 5 x 10                                                  | 5 x 10        |                   | εχιτ<br>7.<br>R #2 | 5 x 10 7. | 5 x 10 7. | 5 x 10 7.5        | 5 x 10            | 7.5 x 10 7      | .5 x 10 7  |
|                          |                                                              |               |                   |                    |           |           |                   |                   |                 |            |
| 16'-8" 2'-8" 1<br>86'-4" | I 5'-0" I                                                    | 5'-4"         | 20'-4"<br>256'-4" |                    | 5'-4"     | 2'-0"     | 15'-0" 2          | <sup>21</sup> -8" | 6'-ð"<br>86'-4" | 2'-8", 15' |
|                          |                                                              |               |                   |                    |           |           |                   |                   |                 |            |

1st FLOOR UNIT PLAN

| 38               | -8"                |               |                 | 31  | '-4"                 | }                |    | 26'-2"             |                |                                |           |
|------------------|--------------------|---------------|-----------------|-----|----------------------|------------------|----|--------------------|----------------|--------------------------------|-----------|
|                  |                    |               |                 |     |                      |                  |    |                    |                |                                |           |
|                  |                    |               | STAI            | R 7 | 10 >                 | × 10             |    | -0-0<br>-0-0       | 10 x 10        | 10 x 10 10 x                   | 10 10     |
|                  |                    | 40'-0"        | 10 10 × 10      |     | EXIT<br>5 x 10<br>Q  | 5 x 10<br>0      |    | 5x5 5x5 5x5        | 5x5 5x5<br>Q   | 5x5 5x5 5x5                    | 5x5       |
| CANOPY AB        | OVE LC             | ADING         | 10 x 10 10 x 10 |     | x 10 10 x            | x 10 10 x        |    | 10 x 15<br>10 x 15 | x 10 10 x      | 10 x 15<br>10 x 15             | × 10 10 × |
| 10 >             | < 20               | 10 :          | 0<br>x 20       |     | 10 × 10 10           | 10 × 10 10       |    | 10 x 15            | 10 × 10 10     | 10 x 15                        | 10 × 10   |
| 10 x 20          |                    | 10 x 15       | 10 x 10         |     | 10 × 10              | 10 × 10          |    | 10 x 15            | 10 x 10        | 10 x 15                        |           |
|                  |                    |               | 10 × 10         |     | 5 × 10<br>5 × 10     | 5 x 10<br>5 x 10 |    | 5 × 10<br>01 × 01  | 51 OF WIDE COR | 2<br>x<br>y<br>RIJOR - TYPICAL |           |
| x 10 5 x 10      | CAL                | 5x5 5x5 5x5   | 5x5 5x5         |     | 5 x 10               | 5 x 10           |    | 5x5 5x5 5x5        |                | 5x5 5x5 5x5                    | 5x5       |
| 10 x 20          | CORRIDOR - TYPICAL | 10 x 15       | 10 × 10         |     | 10 × 10              | 10 × 10          |    | 10 x 15            | 10 x 10        | 10 x 15                        | 10 × 10   |
| 10 x 20          | 5'-0" WIDE         | 10 x 15       | 10 × 10         |     | 10 × 10              | 10 × 10          |    | 10 x 15            | 10 x 10        | 10 x 15                        | 10 × 10   |
| 10 x 20          |                    | 10 x 15       | 0 10 × 10       |     | 10 10 × 10           | 0 10 × 10        |    | 10 x 15            | 10 10 x 10     | 10 x 15                        |           |
| 10 x 20          |                    | 10 x 15       | 10 10 × 10      |     | 10 10 x 1            | 10 10 x 10       |    | 10 x 15            | 10 10 x 1      | 10 x 15                        |           |
| 10 x 20          |                    | 10 x 15       | 10 10 x 1       |     | 10 10 × 1            | 10 10 x 1        |    | 10 x 15            | 10 10 x 1      | 10 x 15                        |           |
| 10 x 20          |                    | 10 x 15       | 10 10 X         |     | 10 10 x              | 10 10 x          |    | 10 x 15            | 10 10 x        | 10 x 15                        |           |
| 10 x 20          |                    | 10 x 15       | 10 ×            |     | 10 X                 | 10 X             |    | 10 x 15            | 10 X           | 10 x 15                        |           |
| x 10 5 x 10      |                    | 5x5 5x5 5x5   | 5x5 5x5         |     | 5 x 10               | 5 x 10           |    | 5x5 5x5 5x5        | 5x5 5x5        | 5x5 5x5 5x5                    | 5x5       |
| < 10 7.5 x 10 7. | 5 x <sup>-</sup>   | 10 7.5 x 10 7 | .5 x 10         |     |                      | 7.5 x 1          | 07 | .5 x 10 7.5 x 1    | 10 7.5 x 10    | 7.5 x 10 7.5 x                 | 10 7.     |
|                  |                    |               |                 |     | TAIR #2              |                  |    |                    |                |                                |           |
| 86'-4"           |                    |               | 7'-C            | )"  | 6'-4" 7'-0<br>20'-4" | )"<br>           |    |                    |                | 86'-4"                         |           |