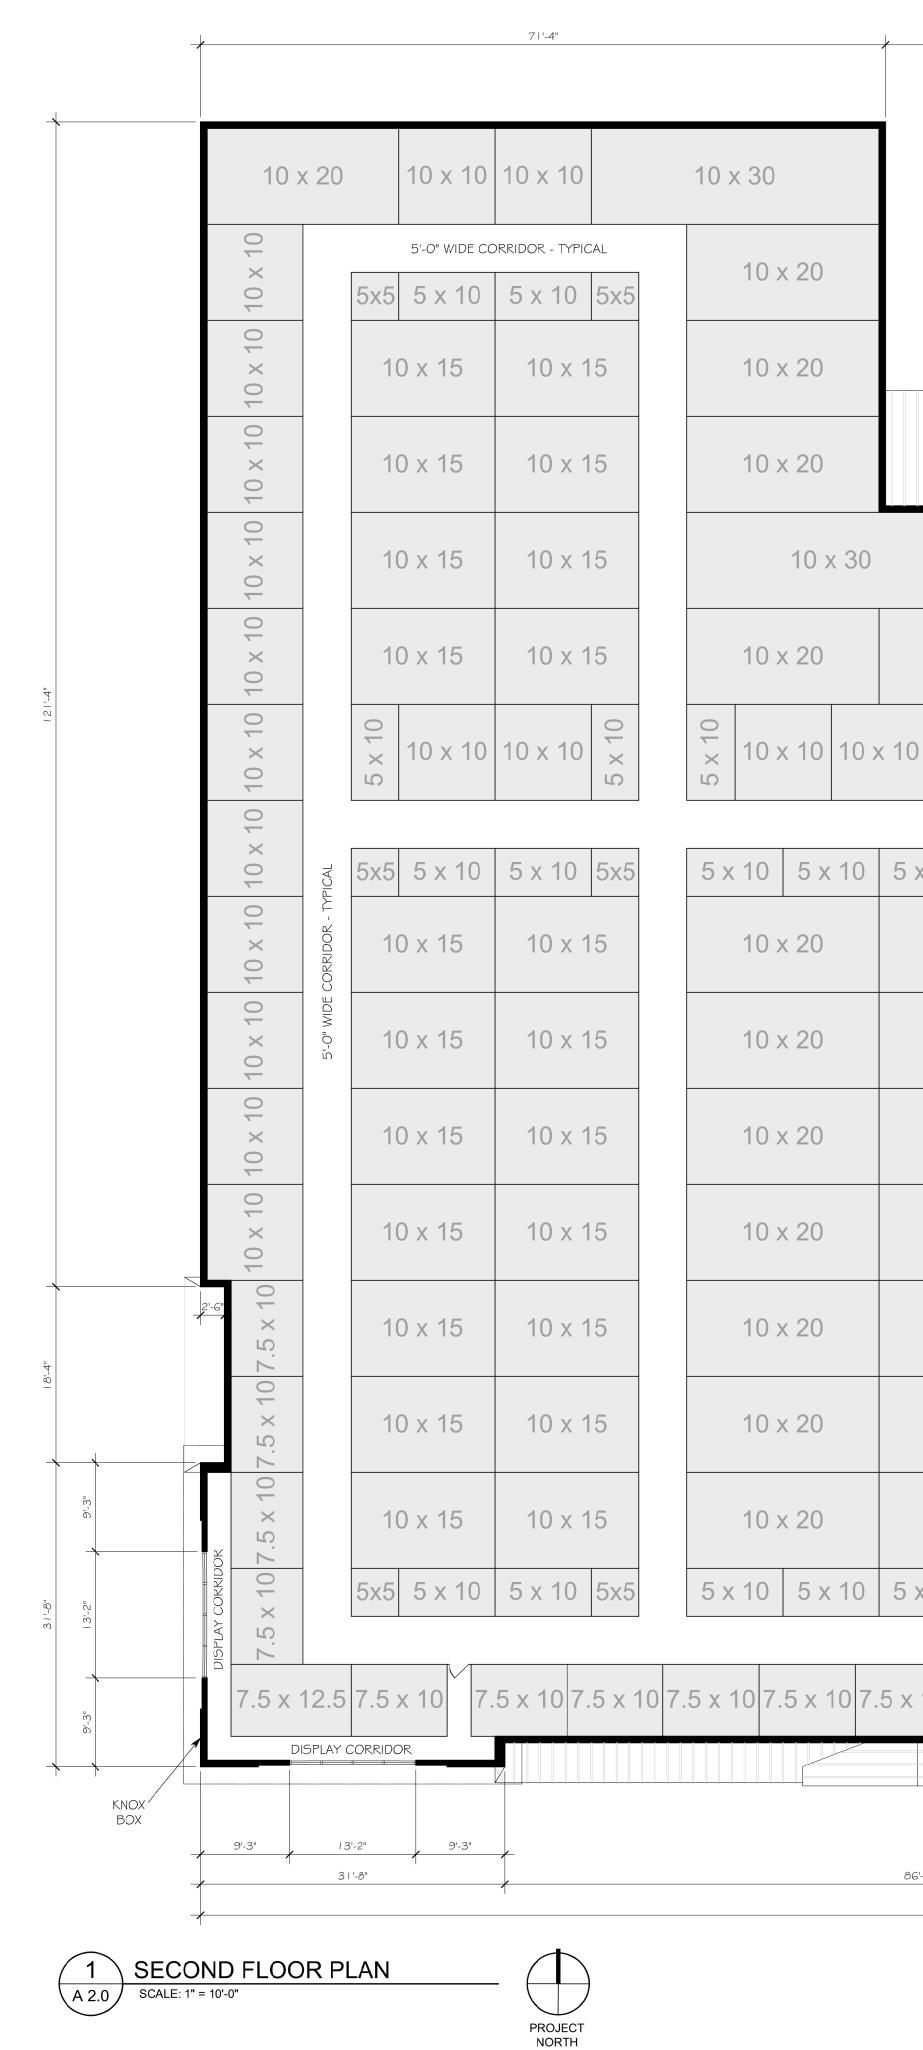

1st FLOOR UNIT PLAN

| 38               | -8"                |               |                 | 31  | '-4"                 | }                |    | 26'-2"             |                |                                |           |
|------------------|--------------------|---------------|-----------------|-----|----------------------|------------------|----|--------------------|----------------|--------------------------------|-----------|
|                  |                    |               |                 |     |                      |                  |    |                    |                |                                |           |
|                  |                    |               | STAI            | R 7 | 10 >                 | × 10             |    | -0-0<br>-0-0       | 10 x 10        | 10 x 10 10 x                   | 10 10     |
|                  |                    | 40'-0"        | 10 10 × 10      |     | EXIT<br>5 x 10<br>Q  | 5 x 10<br>0      |    | 5x5 5x5 5x5        | 5x5 5x5<br>Q   | 5x5 5x5 5x5                    | 5x5       |
| CANOPY AB        | OVE LC             | ADING         | 10 x 10 10 x 10 |     | x 10 10 x            | x 10 10 x        |    | 10 x 15<br>10 x 15 | x 10 10 x      | 10 x 15<br>10 x 15             | × 10 10 × |
| 10 >             | < 20               | 10 :          | 0<br>x 20       |     | 10 × 10 10           | 10 × 10 10       |    | 10 x 15            | 10 × 10 10     | 10 x 15                        | 10 × 10   |
| 10 x 20          |                    | 10 x 15       | 10 x 10         |     | 10 × 10              | 10 × 10          |    | 10 x 15            | 10 x 10        | 10 x 15                        |           |
|                  |                    |               | 10 × 10         |     | 5 × 10<br>5 × 10     | 5 x 10<br>5 x 10 |    | 5 × 10<br>01 × 01  | 51 OF WIDE COR | 2<br>x<br>y<br>RIJOR - TYPICAL |           |
| x 10 5 x 10      | CAL                | 5x5 5x5 5x5   | 5x5 5x5         |     | 5 x 10               | 5 x 10           |    | 5x5 5x5 5x5        |                | 5x5 5x5 5x5                    | 5x5       |
| 10 x 20          | CORRIDOR - TYPICAL | 10 x 15       | 10 × 10         |     | 10 × 10              | 10 × 10          |    | 10 x 15            | 10 x 10        | 10 x 15                        | 10 × 10   |
| 10 x 20          | 5'-0" WIDE         | 10 x 15       | 10 × 10         |     | 10 × 10              | 10 × 10          |    | 10 x 15            | 10 x 10        | 10 x 15                        | 10 × 10   |
| 10 x 20          |                    | 10 x 15       | 0 10 × 10       |     | 10 10 × 10           | 0 10 × 10        |    | 10 x 15            | 10 10 x 10     | 10 x 15                        |           |
| 10 x 20          |                    | 10 x 15       | 10 10 × 10      |     | 10 10 x 1            | 10 10 x 10       |    | 10 x 15            | 10 10 x 1      | 10 x 15                        |           |
| 10 x 20          |                    | 10 x 15       | 10 10 x 1       |     | 10 10 × 1            | 10 10 x 1        |    | 10 x 15            | 10 10 x 1      | 10 x 15                        |           |
| 10 x 20          |                    | 10 x 15       | 10 10 X         |     | 10 10 x              | 10 10 x          |    | 10 x 15            | 10 10 x        | 10 x 15                        |           |
| 10 x 20          |                    | 10 x 15       | 10 ×            |     | 10 X                 | 10 X             |    | 10 x 15            | 10 X           | 10 x 15                        |           |
| x 10 5 x 10      |                    | 5x5 5x5 5x5   | 5x5 5x5         |     | 5 x 10               | 5 x 10           |    | 5x5 5x5 5x5        | 5x5 5x5        | 5x5 5x5 5x5                    | 5x5       |
| < 10 7.5 x 10 7. | 5 x <sup>-</sup>   | 10 7.5 x 10 7 | .5 x 10         |     |                      | 7.5 x 1          | 07 | .5 x 10 7.5 x 1    | 10 7.5 x 10    | 7.5 x 10 7.5 x                 | 10 7.     |
|                  |                    |               |                 |     | TAIR #2              |                  |    |                    |                |                                |           |
| 86'-4"           |                    |               | 7'-C            | )"  | 6'-4" 7'-0<br>20'-4" | )"<br>           |    |                    |                | 86'-4"                         |           |