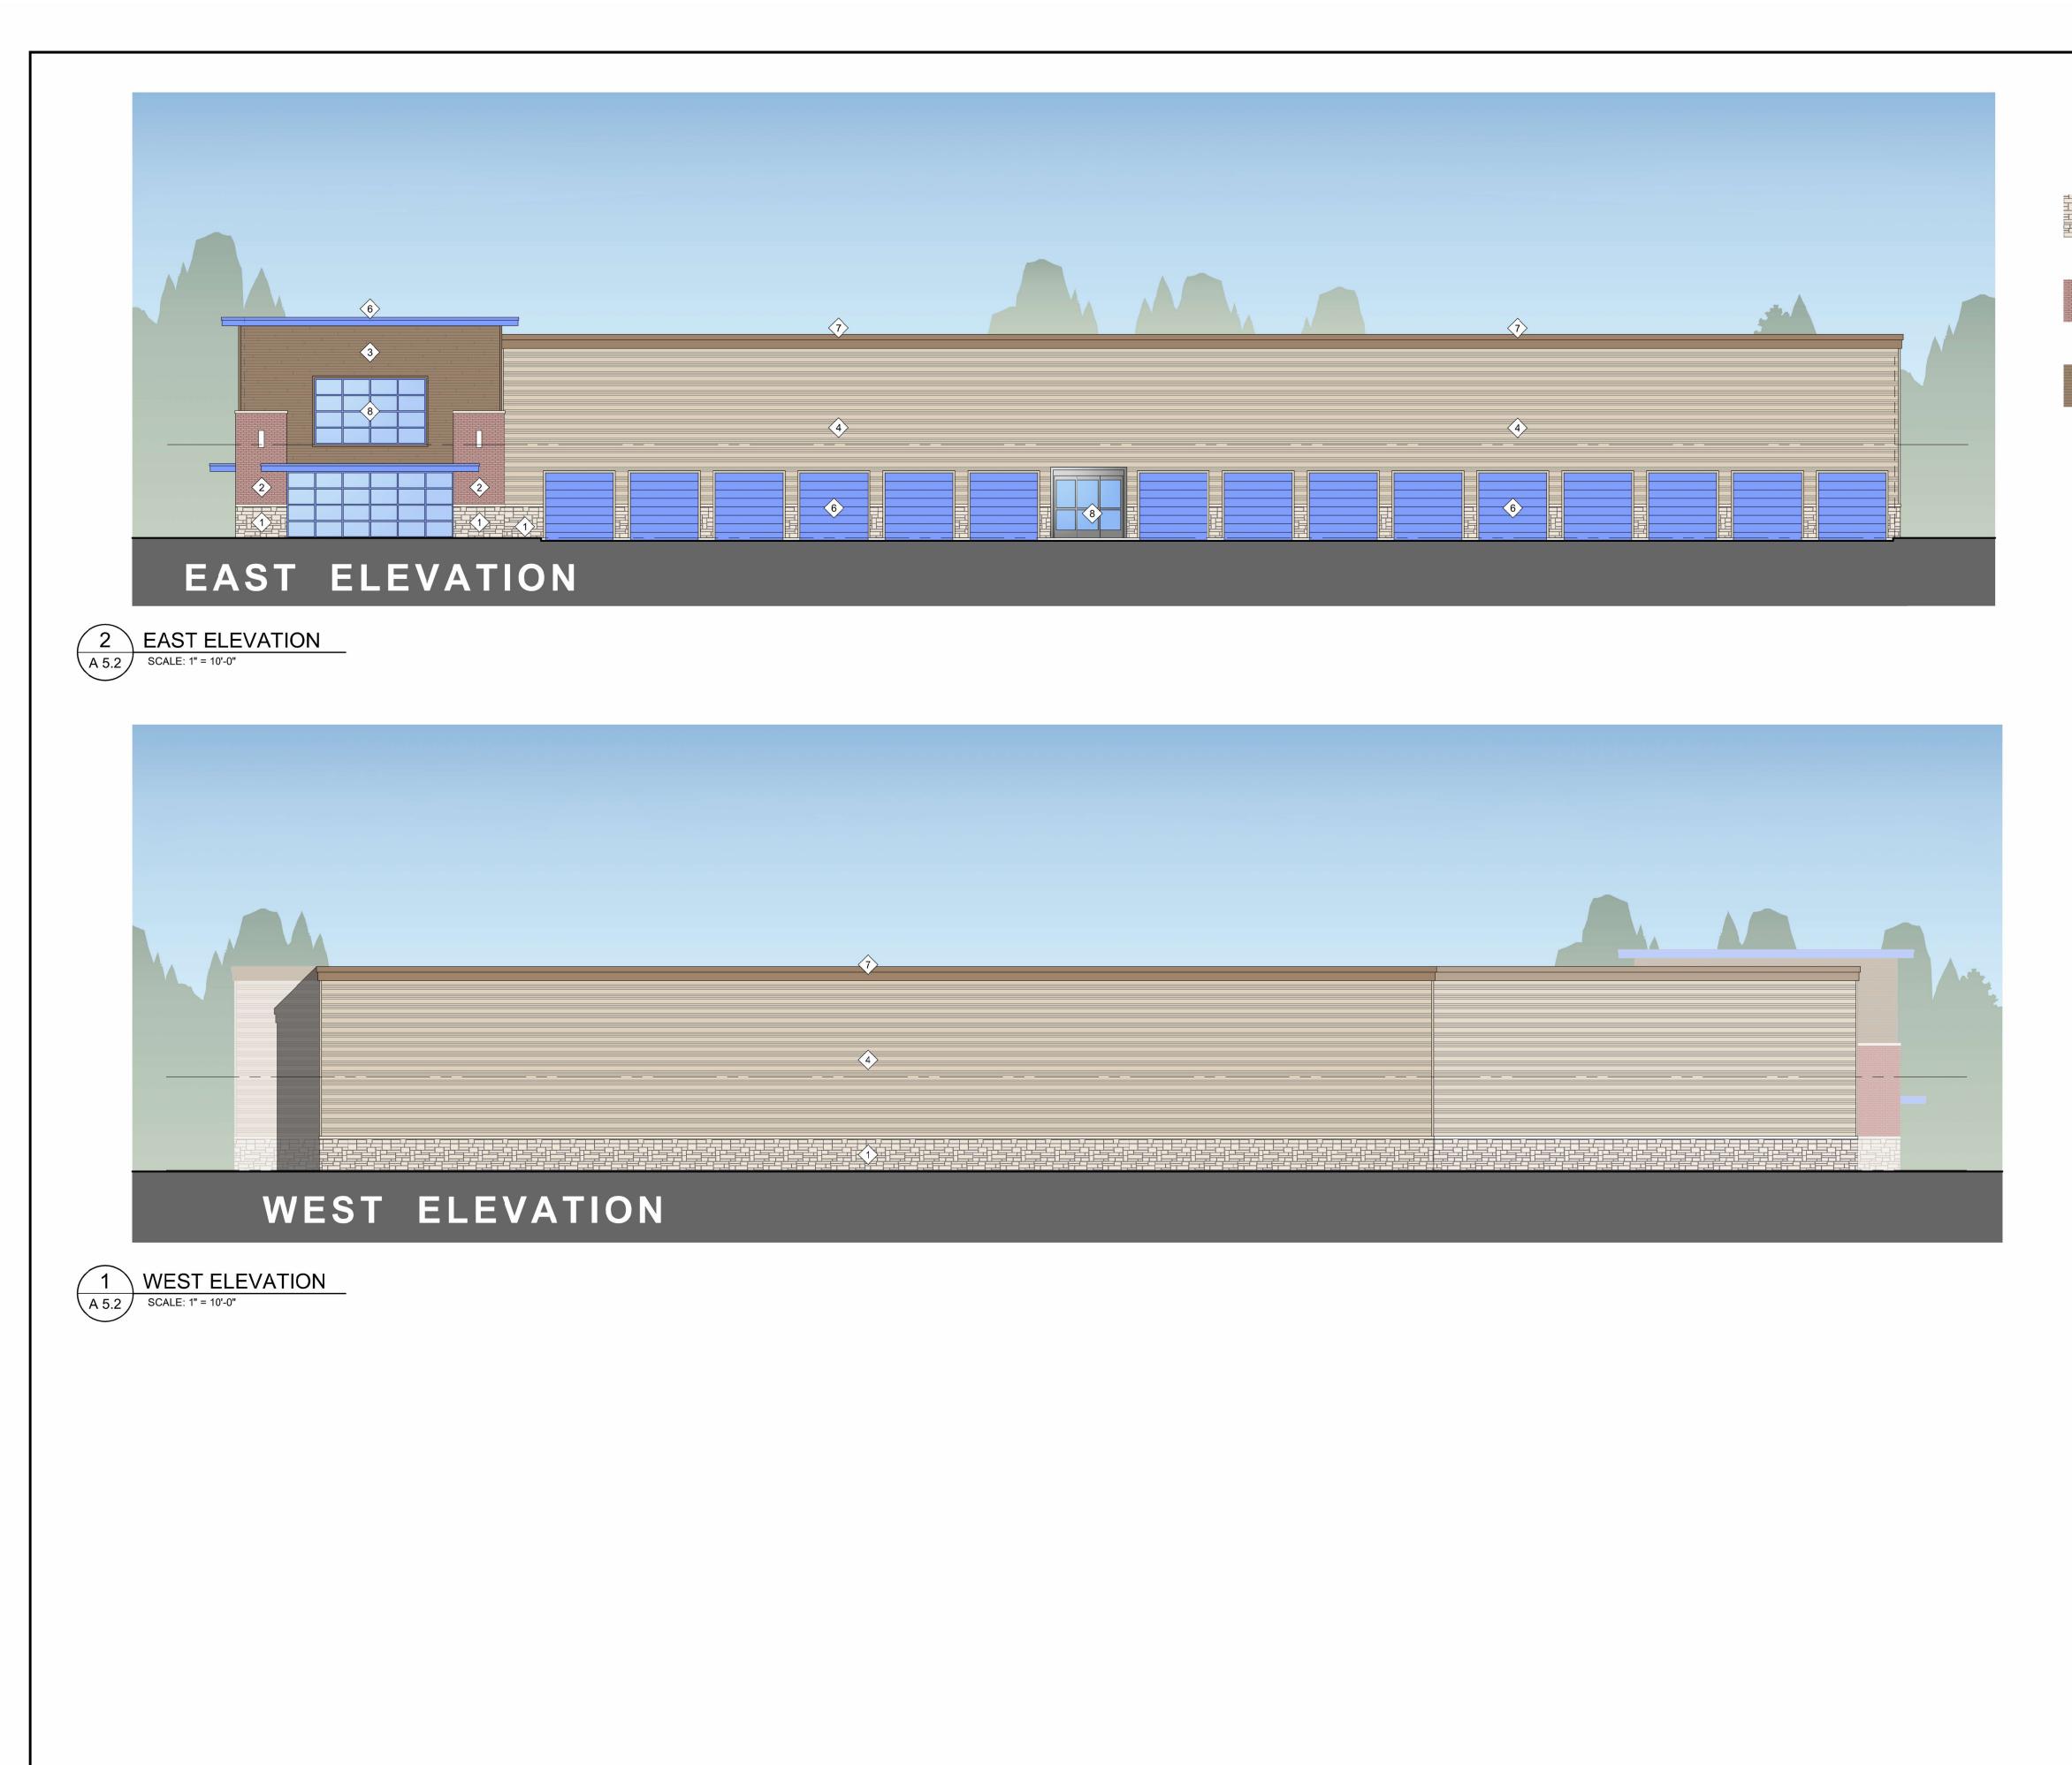

## DRAWING INDEX

A 1.0 FLOOR PLANS - west bldg

- A 1.1 1st FLOOR PLAN
- A 2.0 2nd FLOOR PLAN
- A 3.0 Not Used
- A 4.0 Not Used
- A 5.0 ELEVATIONS
- ELEVATIONS A 5.1
- A 5.2 ELEVATIONS

| 38'-8                    | şu                                                           | 31            | '-4"              |                    | /         | 26'-2"    | /                 |                   |                 |            |
|--------------------------|--------------------------------------------------------------|---------------|-------------------|--------------------|-----------|-----------|-------------------|-------------------|-----------------|------------|
| 15'-0"                   |                                                              | STAIR #       | 1<br>EXIT         | 10 x 10            |           |           | <sup>10-701</sup> | ) x 10            | 10 x 10 1       | 0 x 10 1   |
| 0-0                      | 10 <sup>-0</sup>                                             | 10 x 15       |                   | 5 x 10             | 5 x 10    | 5 x 10    | 5 x 10            | 5x5               | 5x5 5x5         | 5 5x5 5x5  |
| LOADING                  | LOADING<br>40-0"                                             | 10 x 15       |                   |                    | 10 x 30   |           | 10 x 1            | 5                 | 10              | x 20       |
|                          |                                                              | 10 x 15       |                   |                    | 10 x 30   |           | 10 x 1            | 5                 | 10              | x 20       |
| 0 10 x 10                | 10 x 10                                                      | 2 × 10 × 10 0 |                   |                    | 10 x 30   |           | 10 x 1            | 5                 | 10              | x 20       |
|                          | Aggo<br>Aggo<br>Aggo<br>Aggo<br>Aggo<br>Aggo<br>Aggo<br>Aggo | 5 x 10 5x5    |                   |                    | 10 x 30   |           | 10 x 1            | 5                 | 10              | x 20       |
|                          |                                                              | 10 x 15       |                   |                    | 10 x 30   |           | 10 x 1            | 5                 | 10              | x 20       |
| 10 x 15                  | 10 x 15                                                      | 10 x 15       | CAL               |                    | 10 x 30   |           | 10 x 1            | 5                 | 10              | x 20       |
| 0 5 x 10 5x5             | 5x5 5 x 10                                                   | 5 x 10 5x5    | RIDOR - TYPICAL   | 5 x 10             | 5 x 10    | 5 x 10    |                   | 5x5               |                 | 5x5 5x5    |
|                          |                                                              |               | -0" WIDE CORI     |                    |           |           | 5'-0"             |                   | IDOR - TYPICAL  |            |
| 0 x 10 10 x 10           | 10 x 10 10                                                   | x 10 10 x 10  | 5'-0" &           | 10 x 10            | 10 x 10   | 10 x 10   | 10 x 10           | 5 × 1             | 10 x 10         | 10 x 10    |
| 10 x 20                  | 10 x 20                                                      | 10            |                   |                    | 10 x 30   |           | 10 x 1            | 5                 | 10 x 1          | 15         |
| 10 x 20                  | 10 x 20                                                      | ) 10 × 10     |                   |                    | 10 x 30   |           | 10 x 1            | 5                 | 10 x 1          | 15         |
| 10 x 20                  | 10 x 20                                                      | 10 × 10       |                   |                    | 10 x 30   |           | 10 x 1            | 5                 | 10 x 1          | 15         |
| 10 x 20                  | 10 x 20                                                      | )<br>10 × 10  |                   |                    | 10 x 30   |           | 10 x 1            | 5                 | 10 x 1          | 15         |
| 10 x 20                  | 10 x 20                                                      | )<br>10 x 10  |                   |                    | 10 x 30   |           | 10 x 1            | 5                 | 10 x 1          | 15         |
| <5 5x5 5x5 5x5           | 5x5 5x5 5x5                                                  | 5 5x5 5x5 5x5 |                   | 5 x 10             | 5 x 10    | 5 x 10    | 5 x 10            | 5x5               | 5x5 5x5         | 5x5 5x5    |
| 10 5 x 10 5              | x 10 5 x 10                                                  | 5 x 10        |                   | εχιτ<br>7.<br>R #2 | 5 x 10 7. | 5 x 10 7. | 5 x 10 7.5        | 5 x 10            | 7.5 x 10 7      | .5 x 10 7  |
|                          |                                                              |               |                   |                    |           |           |                   |                   |                 |            |
| 16'-8" 2'-8" 1<br>86'-4" | I 5'-0" I                                                    | 5'-4"         | 20'-4"<br>256'-4" |                    | 5'-4"     | 2'-0"     | 15'-0" 2          | <sup>21</sup> -8" | 6'-ð"<br>86'-4" | 2'-8", 15' |
|                          |                                                              |               |                   |                    |           |           |                   |                   |                 |            |

256'-4"

2nd FLOOR UNIT PLAN

| ELDORADO STONE,<br>CLIFFSTONE -<br>CAMBRIA<br>NICHIHA,<br>VINTAGE BRICK -<br>ALEXANDER BUFF | 4 | METAL SALES,<br>HORIZONTAL SIDING -<br>SANDSTONE (W51)<br>METAL SALES,<br>VERTICAL SIDING -<br>SANDSTONE (W51) | - <b>?</b> | METAL CORNICE -<br>MATCH VINTAGE WOOD | MECHANICAL .                                                                                                                        | ELECTRICAL: | PLUMBING:                                                                                                                                                                                                                                                                                                              |
|---------------------------------------------------------------------------------------------|---|----------------------------------------------------------------------------------------------------------------|------------|---------------------------------------|-------------------------------------------------------------------------------------------------------------------------------------|-------------|------------------------------------------------------------------------------------------------------------------------------------------------------------------------------------------------------------------------------------------------------------------------------------------------------------------------|
| NICHIHA, VINTAGE<br>WOOD - CEDAR                                                            |   | METAL OVERHEAD<br>DOOR / METAL<br>TRIM - BLUE                                                                  |            | SPANDREL GLASS IN<br>BLUE STOREFRONT  | Image: Self Storage Project for: |             | Montgomery Township   229 GREENBRIAR ESTATES   PESIGN BULD     Nontgomery Township   229 GREENBRIAR ESTATES   849 GREENVILLE AVE, STE. 1460     Nonerset County, New Jersey 08558   214-822-5191 (F) 314-963-0714   (P) 214, 377-6681     Now.Arconational.com   (P) 214-822-5191 (F) 314-963-0714   (P) 214, 377-6681 |
|                                                                                             |   |                                                                                                                |            |                                       |                                                                                                                                     | A 5         |                                                                                                                                                                                                                                                                                                                        |