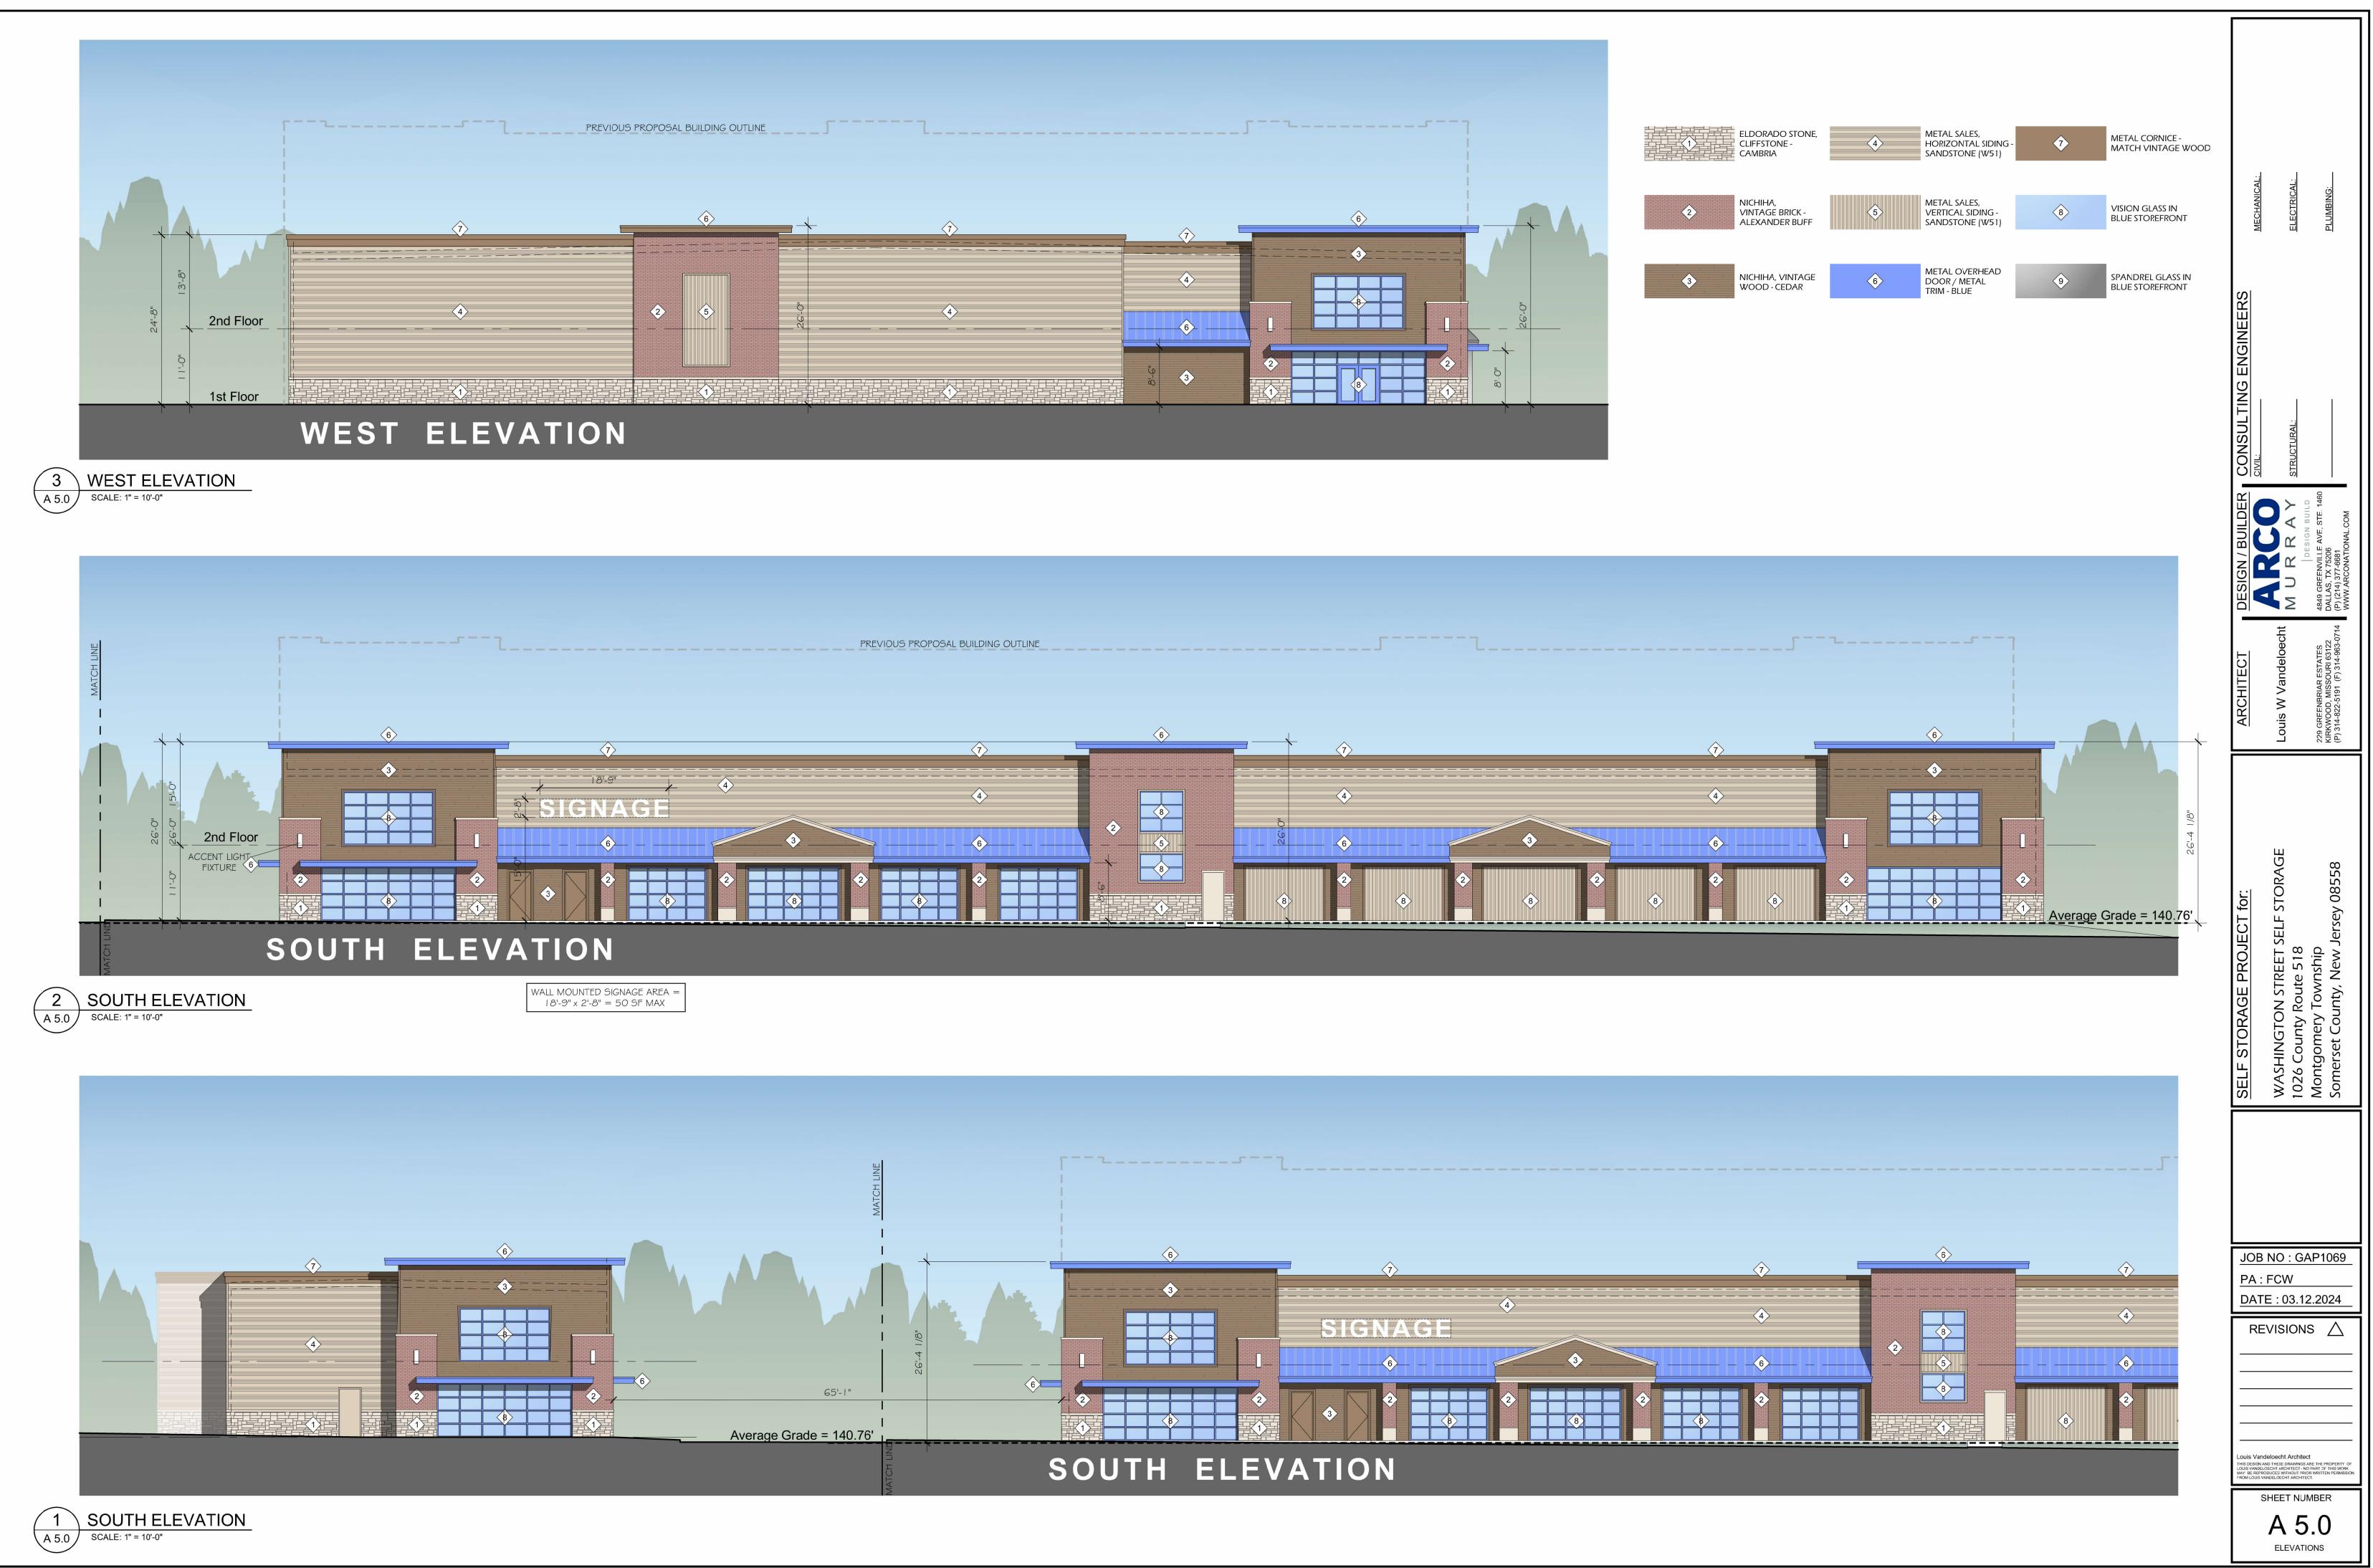

5 x 10               | 5 x 10           |    | 5x5 5x5 5x5        | 5x5 5x5        | 5x5 5x5 5x5                    | 5x5       |
| < 10 7.5 x 10 7. | 5 x <sup>-</sup>   | 10 7.5 x 10 7 | .5 x 10         |     |                      | 7.5 x 1          | 07 | .5 x 10 7.5 x 1    | 10 7.5 x 10    | 7.5 x 10 7.5 x                 | 10 7.     |
|                  |                    |               |                 |     | TAIR #2              |                  |    |                    |                |                                |           |
| 86'-4"           |                    |               | 7'-C            | )"  | 6'-4" 7'-0<br>20'-4" | )"<br>           |    |                    |                | 86'-4"                         |           |

256'-4"



2nd FLOOR UNIT PLAN







| ELDORADO STONE,<br>CLIFFSTONE -<br>CAMBRIA<br>NICHIHA,<br>VINTAGE BRICK -<br>ALEXANDER BUFF | 4 | METAL SALES,<br>HORIZONTAL SIDING -<br>SANDSTONE (W51)<br>METAL SALES,<br>VERTICAL SIDING -<br>SANDSTONE (W51) | - <b>?</b> | METAL CORNICE -<br>MATCH VINTAGE WOOD | MECHANICAL .                                                                                                                        | ELECTRICAL: | PLUMBING:                                                                                                                                                                                                                                                                                                              |
|------------------------------------------------------------------