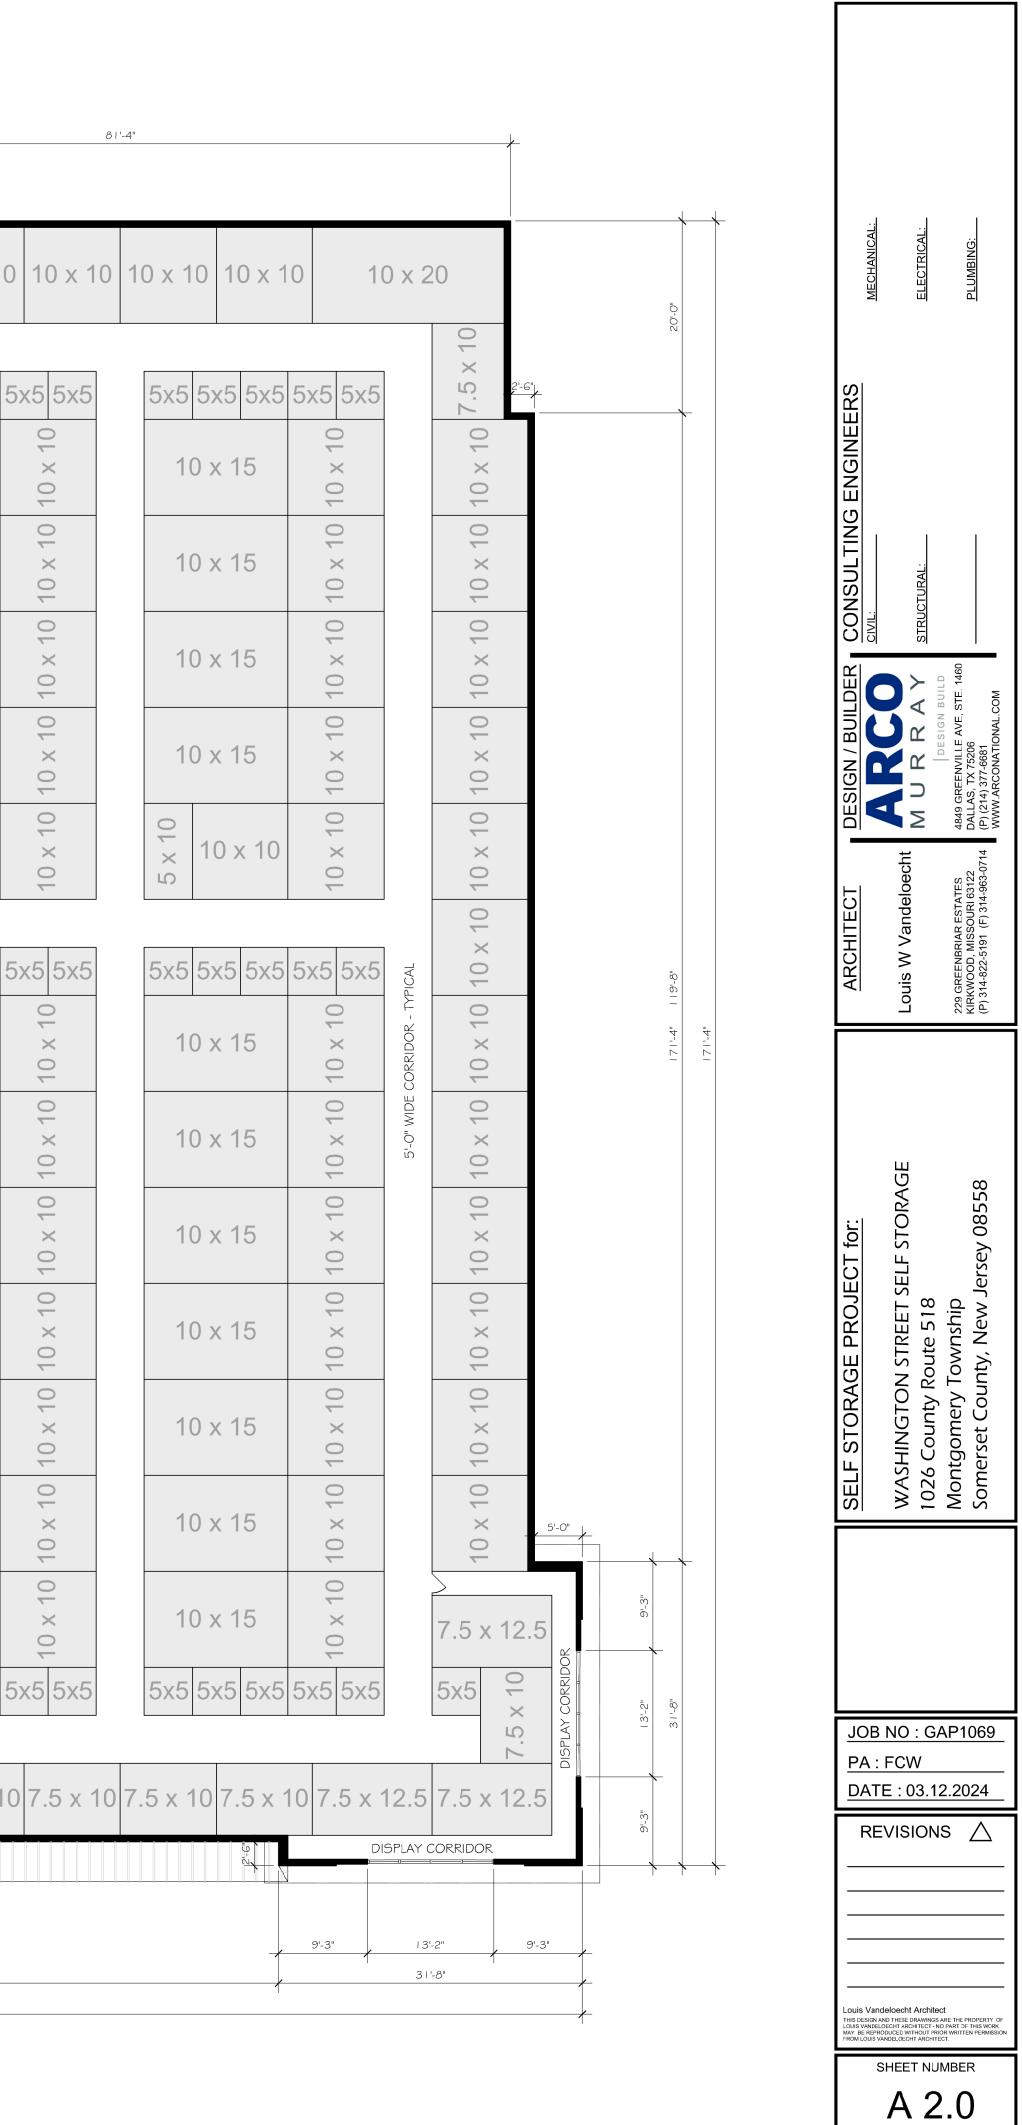

256'-4"

2nd FLOOR UNIT PLAN

| ELDORADO STONE,<br>CLIFFSTONE -<br>CAMBRIA<br>NICHIHA,<br>VINTAGE BRICK -<br>ALEXANDER BUFF | 4 | METAL SALES,<br>HORIZONTAL SIDING -<br>SANDSTONE (W51)<br>METAL SALES,<br>VERTICAL SIDING -<br>SANDSTONE (W51) | - <b>?</b> | METAL CORNICE -<br>MATCH VINTAGE WOOD | MECHANICAL .                                                                                                                        | ELECTRICAL: | PLUMBING:                                                                                                                                                                                                                                                                                                              |
|---------------------------------------------------------------------------------------------|---|----------------------------------------------------------------------------------------------------------------|------------|---------------------------------------|-------------------------------------------------------------------------------------------------------------------------------------|-------------|------------------------------------------------------------------------------------------------------------------------------------------------------------------------------------------------------------------------------------------------------------------------------------------------------------------------|
| NICHIHA, VINTAGE<br>WOOD - CEDAR                                                            |   | METAL OVERHEAD<br>DOOR / METAL<br>TRIM - BLUE                                                                  |            | SPANDREL GLASS IN<br>BLUE STOREFRONT  | Image: Self Storage Project for: |             | Montgomery Township   229 GREENBRIAR ESTATES   PESIGN BULD     Nontgomery Township   229 GREENBRIAR ESTATES   849 GREENVILLE AVE, STE. 1460     Nonerset County, New Jersey 08558   214-822-5191 (F) 314-963-0714   (P) 214, 377-6681     Now.Arconational.com   (P) 214-822-5191 (F) 314-963-0714   (P) 214, 377-6681 |
|                                                                                             |   |                                                                                                                |            |                                       |                                                                                                                                     | A 5         |                                                                                                                                                                                                                                                                                                                        |