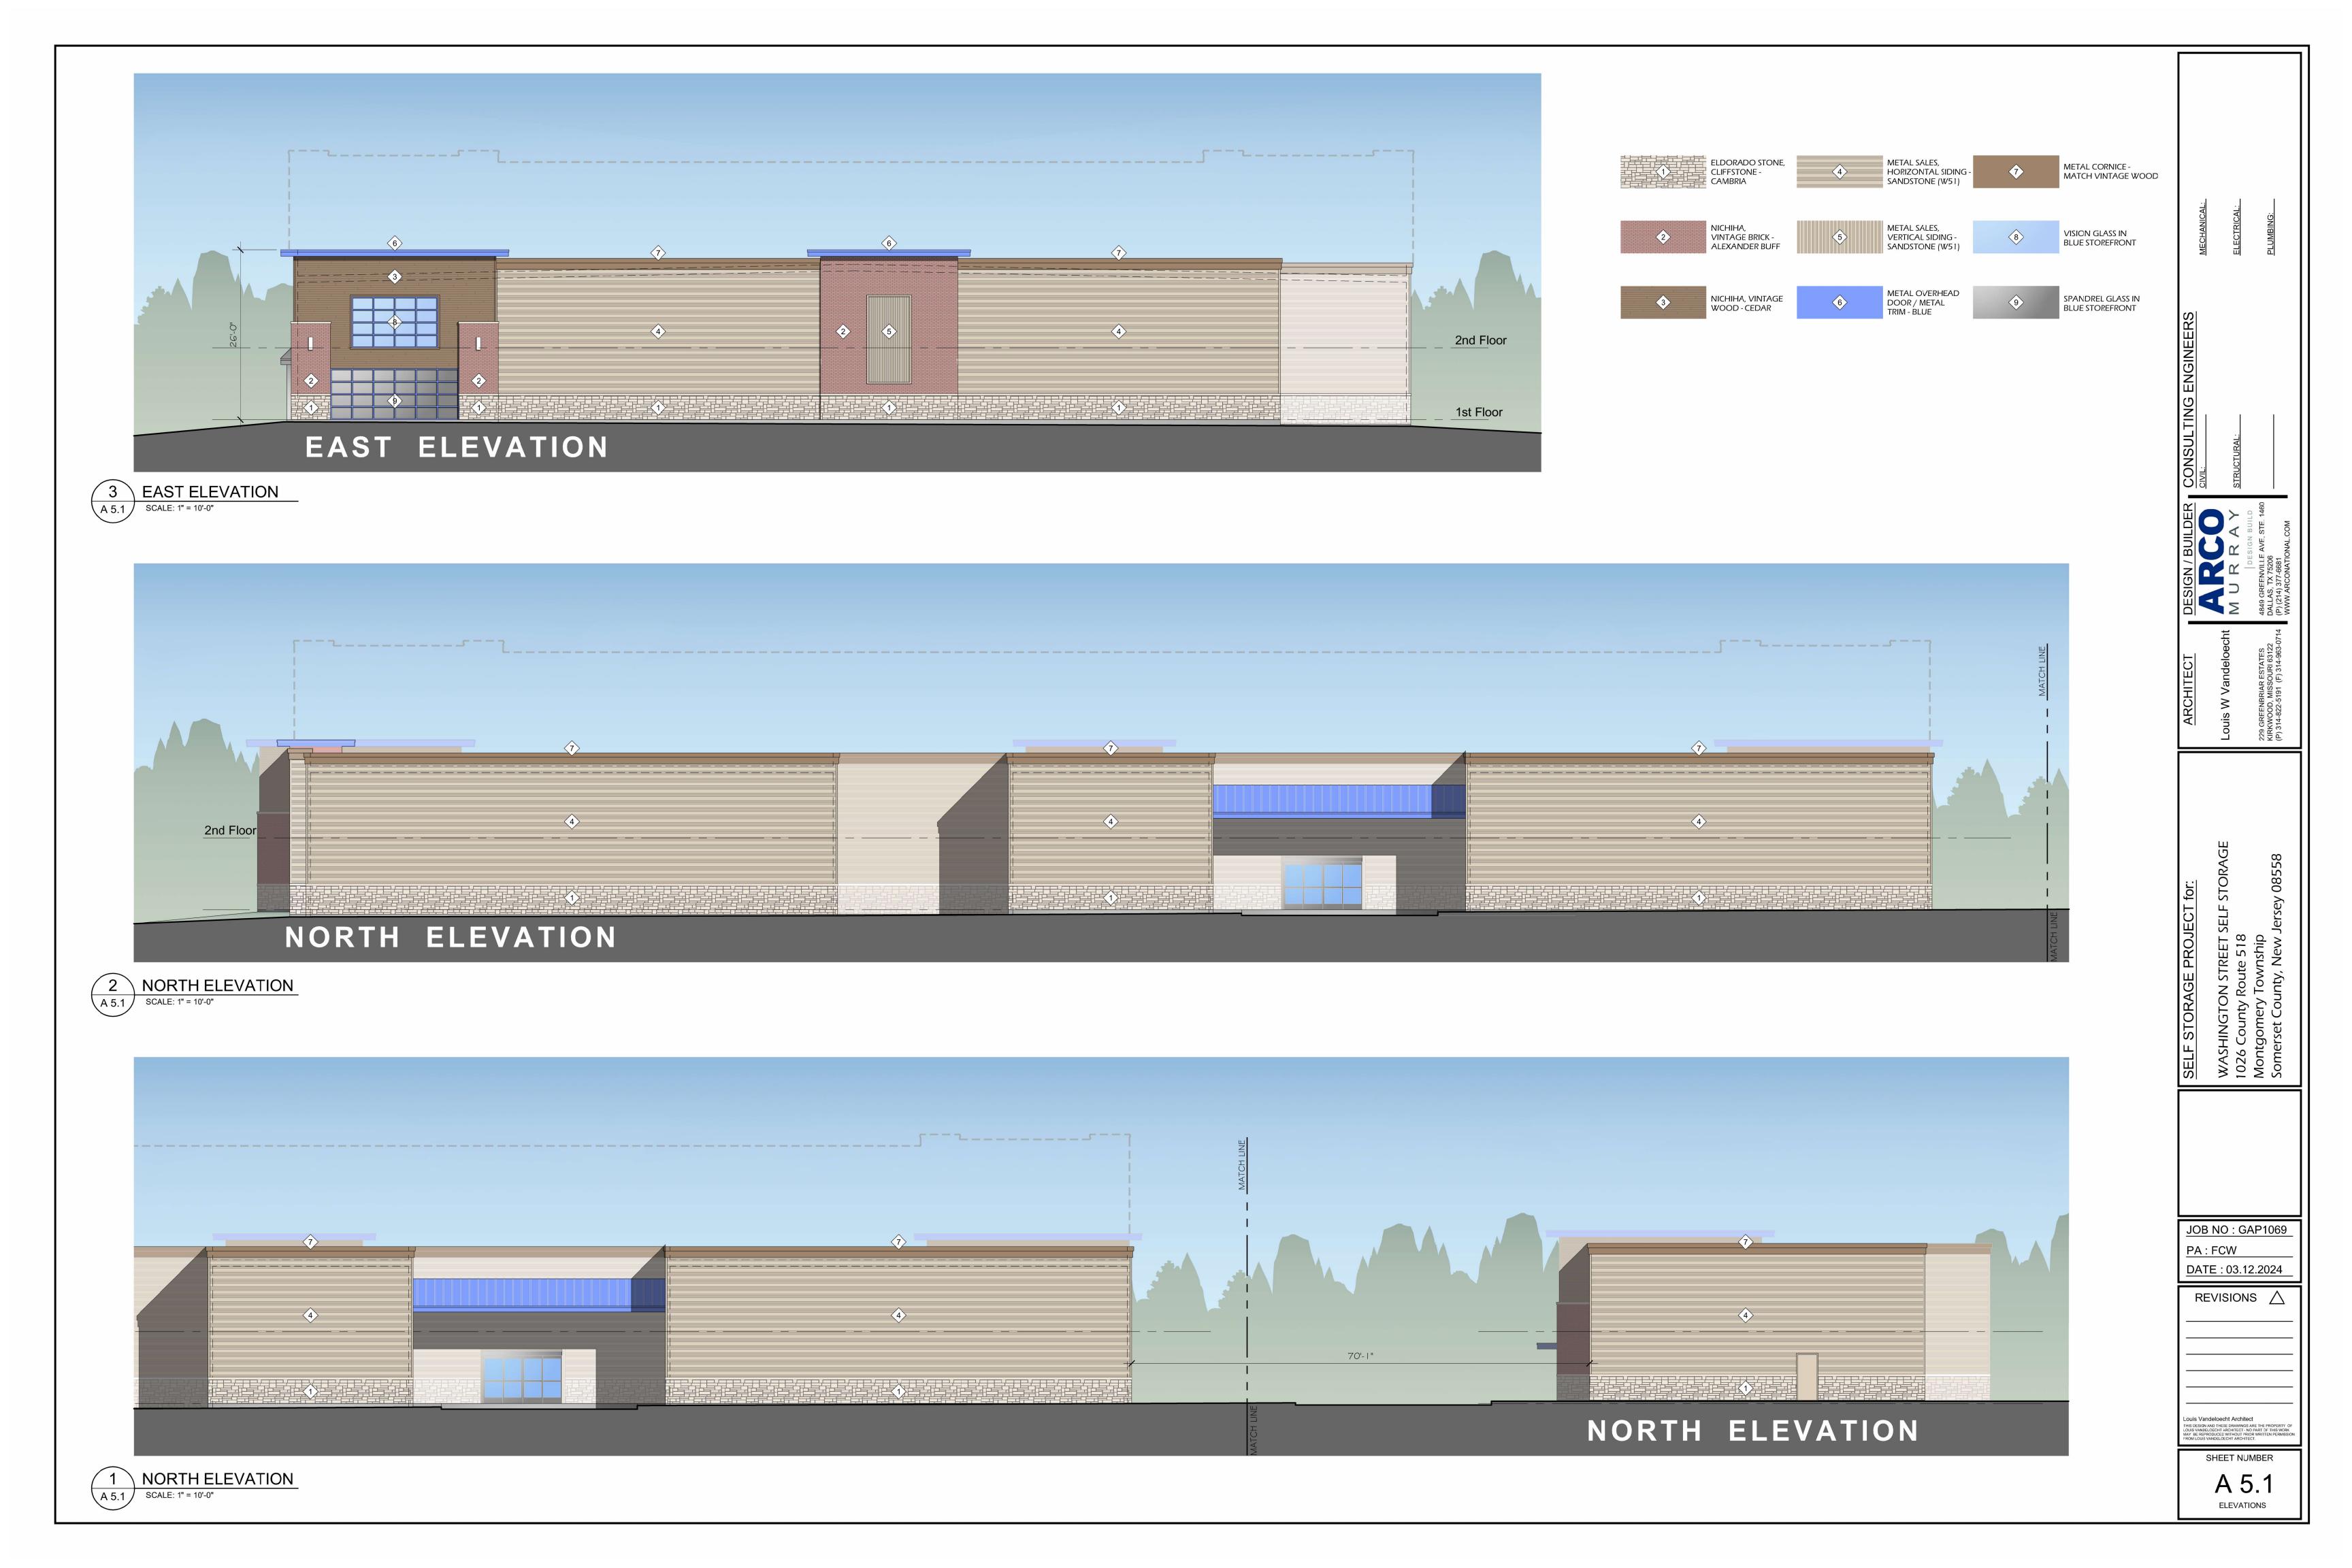

## DRAWING INDEX

A 1.0 FLOOR PLANS - west bldg

- A 1.1 1st FLOOR PLAN
- A 2.0 2nd FLOOR PLAN
- A 3.0 Not Used
- A 4.0 Not Used
- A 5.0 ELEVATIONS
- ELEVATIONS A 5.1
- A 5.2 ELEVATIONS

| 38'-8                    | şu                                                           | 31            | '-4"              |                    | /         | 26'-2"    | /                 |                   |                 |            |
|--------------------------|--------------------------------------------------------------|---------------|-------------------|--------------------|-----------|-----------|-------------------|-------------------|-----------------|------------|
| 15'-0"                   |                                                              | STAIR #       | 1<br>EXIT         | 10 x 10            |           |           | <sup>10-701</sup> | ) x 10            | 10 x 10 1       | 0 x 10 1   |
| 0-0                      | 10 <sup>-0</sup>                                             | 10 x 15       |                   | 5 x 10             | 5 x 10    | 5 x 10    | 5 x 10            | 5x5               | 5x5 5x5         | 5 5x5 5x5  |
| LOADING                  | LOADING<br>40-0"                                             | 10 x 15       |                   |                    | 10 x 30   |           | 10 x 1            | 5                 | 10              | x 20       |
|                          |                                                              | 10 x 15       |                   |                    | 10 x 30   |           | 10 x 1            | 5                 | 10              | x 20       |
| 0 10 x 10                | 10 x 10                                                      | 2 × 10 × 10 0 |                   |                    | 10 x 30   |           | 10 x 1            | 5                 | 10              | x 20       |
|                          | Aggo<br>Aggo<br>Aggo<br>Aggo<br>Aggo<br>Aggo<br>Aggo<br>Aggo | 5 x 10 5x5    |                   |                    | 10 x 30   |           | 10 x 1            | 5                 | 10              | x 20       |
|                          |                                                              | 10 x 15       |                   |                    | 10 x 30   |           | 10 x 1            | 5                 | 10              | x 20       |
| 10 x 15                  | 10 x 15                                                      | 10 x 15       | CAL               |                    | 10 x 30   |           | 10 x 1            | 5                 | 10              | x 20       |
| 0 5 x 10 5x5             | 5x5 5 x 10                                                   | 5 x 10 5x5    | RIDOR - TYPICAL   | 5 x 10             | 5 x 10    | 5 x 10    |                   | 5x5               |                 | 5x5 5x5    |
|                          |                                                              |               | -0" WIDE CORI     |                    |           |           | 5'-0"             |                   | IDOR - TYPICAL  |            |
| 0 x 10 10 x 10           | 10 x 10 10                                                   | x 10 10 x 10  | 5'-0" &           | 10 x 10            | 10 x 10   | 10 x 10   | 10 x 10           | 5 × 1             | 10 x 10         | 10 x 10    |
| 10 x 20                  | 10 x 20                                                      | 10            |                   |                    | 10 x 30   |           | 10 x 1            | 5                 | 10 x 1          | 15         |
| 10 x 20                  | 10 x 20                                                      | ) 10 × 10     |                   |                    | 10 x 30   |           | 10 x 1            | 5                 | 10 x 1          | 15         |
| 10 x 20                  | 10 x 20                                                      | 10 × 10       |                   |                    | 10 x 30   |           | 10 x 1            | 5                 | 10 x 1          | 15         |
| 10 x 20                  | 10 x 20                                                      | )<br>10 × 10  |                   |                    | 10 x 30   |           | 10 x 1            | 5                 | 10 x 1          | 15         |
| 10 x 20                  | 10 x 20                                                      | )<br>10 x 10  |                   |                    | 10 x 30   |           | 10 x 1            | 5                 | 10 x 1          | 15         |
| <5 5x5 5x5 5x5           | 5x5 5x5 5x5                                                  | 5 5x5 5x5 5x5 |                   | 5 x 10             | 5 x 10    | 5 x 10    | 5 x 10            | 5x5               | 5x5 5x5         | 5x5 5x5    |
| 10 5 x 10 5              | x 10 5 x 10                                                  | 5 x 10        |                   | εχιτ<br>7.<br>R #2 | 5 x 10 7. | 5 x 10 7. | 5 x 10 7.5        | 5 x 10            | 7.5 x 10 7      | .5 x 10 7  |
|                          |                                                              |               |                   |                    |           |           |                   |                   |                 |            |
| 16'-8" 2'-8" 1<br>86'-4" | I 5'-0" I                                                    | 5'-4"         | 20'-4"<br>256'-4" |                    | 5'-4"     | 2'-0"     | 15'-0" 2          | <sup>21</sup> -8" | 6'-ð"<br>86'-4" | 2'-8", 15' |
|                          |                                                              |               |                   |                    |           |           |                   |                   |                 |            |